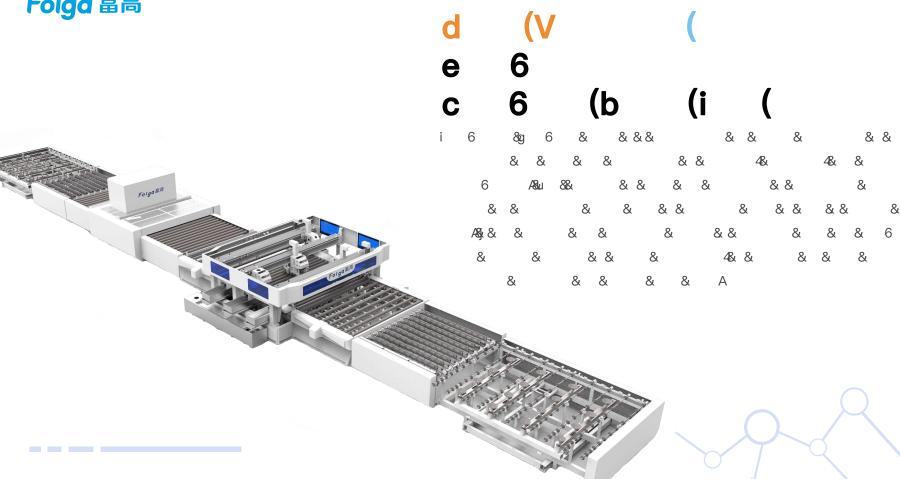

Main products: high speed automatic double edger & high speed automatic four-side edger.

```
k (V (m(c (r
AB CA(x (b
AC YI Y(r
      5(c 5(k (r
                 5k (V (
AD DAE(k (1V (n (Y (v 2
AE s ( N/Dk k (
AF a (p (v (c (b (W (b 5/BGn (r (k (Y (
AG s (W (d (k (c (a (/(v (d (f
```

c 6r (b (v

d (V ( e 6 (c 6 (b (

s (

 u
 &
 &
 &
 &
 &
 &
 &
 &
 &
 &
 &
 &
 &
 &
 &
 &
 &
 &
 &
 &
 &
 &
 &
 &
 &
 &
 &
 &
 &
 &
 &
 &
 &
 &
 &
 &
 &
 &
 &
 &
 &
 &
 &
 &
 &
 &
 &
 &
 &
 &
 &
 &
 &
 &
 &
 &
 &
 &
 &
 &
 &
 &
 &
 &
 &
 &
 &
 &
 &
 &
 &
 &
 &
 &
 &
 &
 &
 &
 &
 &
 &
 &
 &
 &
 &
 &
 &
 &
 &
 &
 &
 &
 &
 &
 &
 &
 &
 &
 &
 &
 &
 &
 &
 &
 &
 &
 &
 &
 &
 &
 &
 &
 &
 &
 &
 &
 &
 &
 &
 &
 &
 &
 &
 &
 &
 &
 &
 &
 &
 &
 &
 &
 &
 &
 &</t