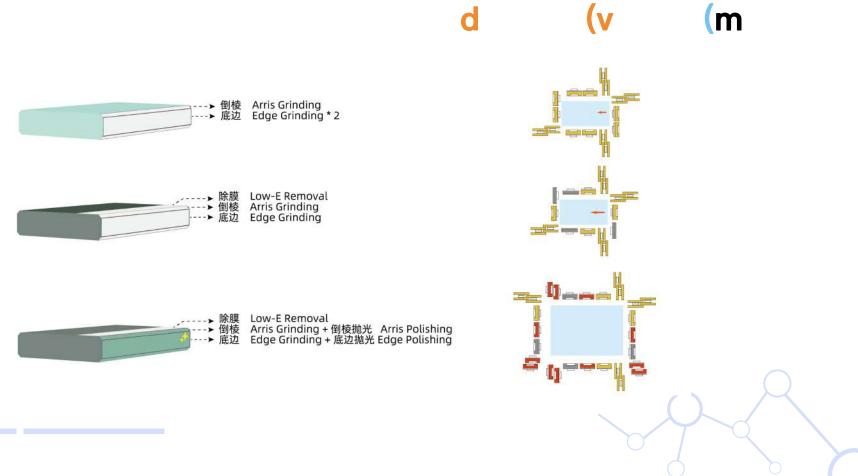

# b (W

b & 6 & 8 & 8

 d
 (r

 u
 &
 &
 &
 &
 &
 &
 &
 &
 &

 u
 &
 &
 &
 &
 &
 &
 &
 &
 &
 &
 &
 &
 &
 &
 &
 &
 &
 &
 &
 &
 &
 &
 &
 &
 &
 &
 &
 &
 &
 &
 &
 &
 &
 &
 &
 &
 &
 &
 &
 &
 &
 &
 &
 &
 &
 &
 &
 &
 &
 &
 &
 &
 &
 &
 &
 &
 &
 &
 &
 &
 &
 &
 &
 &
 &
 &
 &
 &
 &
 &
 &
 &
 &
 &
 &
 &
 &
 &
 &
 &
 &
 &
 &
 &
 &
 &
 &
 &
 &
 &
 &
 &
 &
 &
 &
 &
 &
 &
 &
 &
 &
 &
 &
 &
 &
 &
 &
 &
 &
 &
 &
 &
 &
 &
 &
 &
 &
 &
 &
 &
 &</

d (v (r