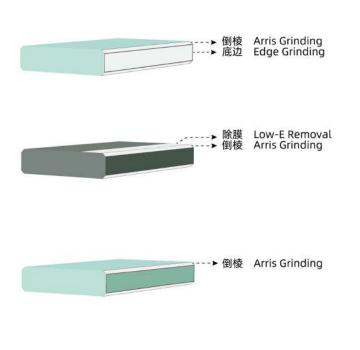

Main products: high speed automatic double edger & high speed automatic four-side edger.

```
k (V (m(c (r
AB CA(x (b
AC YI Y(r
      5(c 5(k (r
                 5k (V (
AD DAE(k (1V (n (Y (v 2
AE s ( N/Dk k (
AF a (p (v (c (b (W (b 5/BGn (r (k (Y (
AG s (W (d (k (c (a (/(v (d (f
```