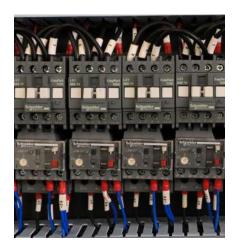

Main products: high speed automatic double edger & high speed automatic four-side edger.

```
k (V (m(c (r
AB CA(x (b
AC YI Y(r
      5(c 5(k (r
                 5k (V (
AD DAE(k (1V (n (Y (v 2
AE s ( N/Dk k (
AF a (p (v (c (b (W (b 5/BGn (r (k (Y (
AG s (W (d (k (c (a (/(v (d (f
```