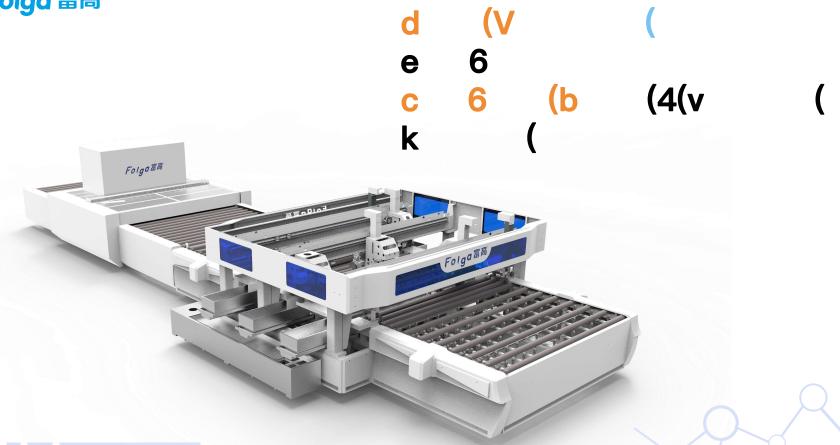

Main products: high speed automatic double edger & high speed automatic four-side edger.

```
k (V (m(c (r
AB CA(x (b
AC YI Y(r
      5(c 5(k (r
                 5k (V (
AD DAE(k (1V (n (Y (v 2
AE s ( N/Dk k (
AF a (p (v (c (b (W (b 5/BGn (r (k (Y (
AG s (W (d (k (c (a (/(v (d (f
```

c 6r (b (v

d (V ( e 6 (c 6 (b (

s (

 u
 &
 &
 &
 &
 &
 &
 &
 &
 &
 &
 &
 &
 &
 &
 &
 &
 &
 &
 &
 &
 &
 &
 &
 &
 &
 &
 &
 &
 &
 &
 &
 &
 &
 &
 &
 &
 &
 &
 &
 &
 &
 &
 &
 &
 &
 &
 &
 &
 &
 &
 &
 &
 &
 &
 &
 &
 &
 &
 &
 &
 &
 &
 &
 &
 &
 &
 &
 &
 &
 &
 &
 &
 &
 &
 &
 &
 &
 &
 &
 &
 &
 &
 &
 &
 &
 &
 &
 &
 &
 &
 &
 &
 &
 &
 &
 &
 &
 &
 &
 &
 &
 &
 &
 &
 &
 &
 &
 &
 &
 &
 &
 &
 &
 &
 &
 &
 &
 &
 &
 &
 &
 &
 &
 &
 &
 &
 &
 &
 &
 &
 &
 &
 &
 &
 &</t