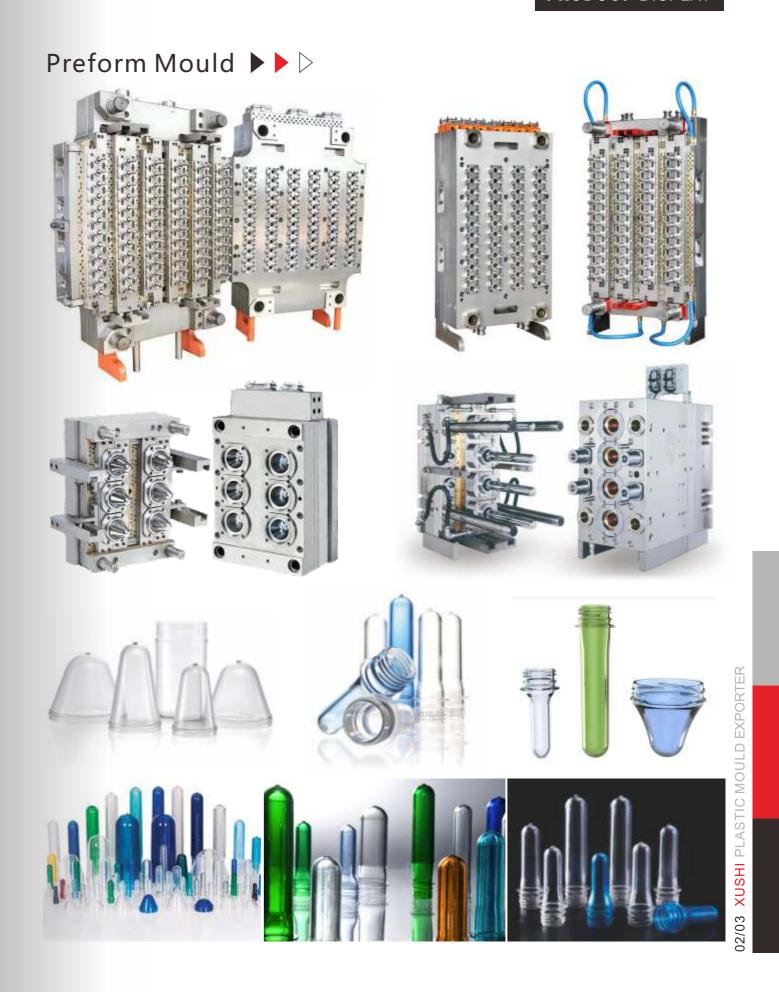

s weighing up to 50tons and providing the customers with service such as developing new sets products and produces both injection moulds and plastic parts by the advanced and rich experience of CAD/CAM/CAE design. Special the level of design and manufacturing the molds with complex structures approach the international standard. TAIZHOU HUANGYAN XUSHI IMPORT & EXPORT CO., LTD located in "China Mold Town" --- Taizhou City, the company occupy more than 10,000m² building, with about 100staffs. Now our moulds have been exported to USA, Canada, Mexico, Australia, Colombia, Brazil, UK, France, Germany, Belgium, Saudi Arabia, UAE, Hungary, Egypt, Philippines, Myanmar, Italy, Poland, and India. Welcome new and old friend coming to visit us and discussing business.



## Plastic Cap Mould ▶ ▶ ▷





#### Industrial Part Mould >>>

















#### Industrial Part Mould >>>































#### Industrial Part Mould >>>



#### Industrial Part Mould >>>























### Pipe Fitting Mould ▶ ▶ ▷