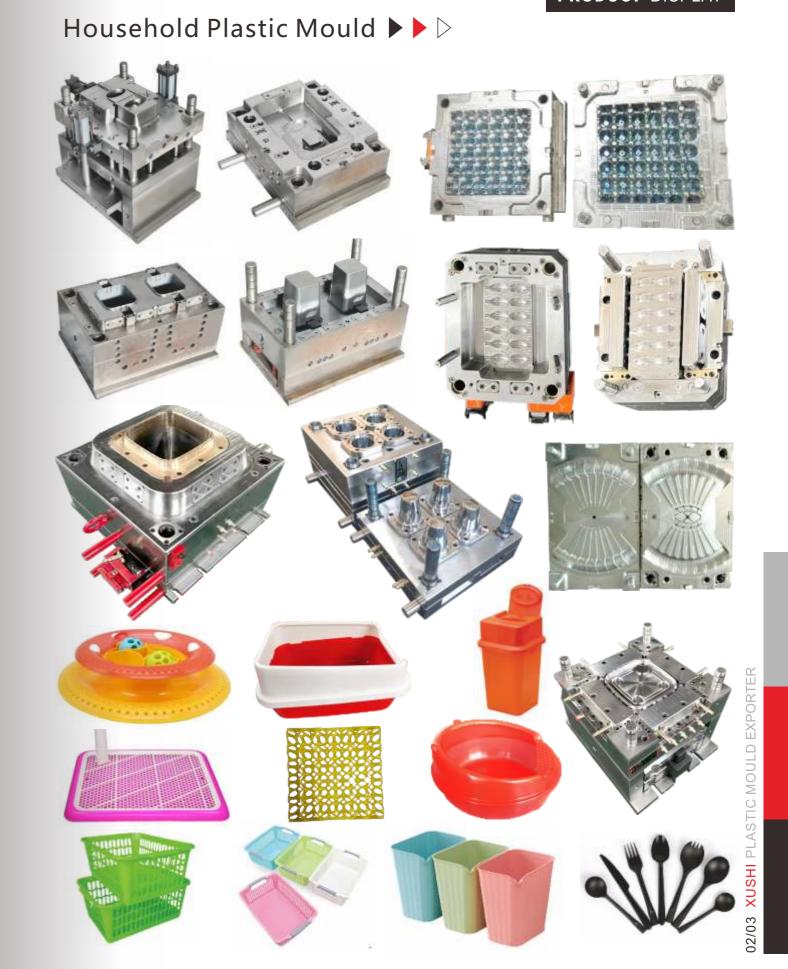

ctur large-size, precision moulds weighing up to 50tons and providing the customers with service such as developing new sets products and produces both injection moulds and plastic parts by the advanced and rich experience of CAD/CAM/CAE design. Special the level of design and manufacturing the molds with complex structures approach the international standard. TAIZHOU HUANGYAN XUSHI IMPORT & EXPORT CO., LTD located in "China Mold Town" --- Taizhou City, the company occupy more than 10,000m² building, with about 100staffs. Now our moulds have been exported to USA, Canada, Mexico, Australia, Colombia, Brazil, UK, France, Germany, Belgium, Saudi Arabia, UAE, Hungary, Egypt, Philippines, Myanmar, Italy, Poland, and India. Welcome new and old friend coming to visit us and discussing business.



## Plastic Cap Mould ▶ ▶ ▷





#### Industrial Part Mould >>>

















#### Industrial Part Mould >>>































#### Industrial Part Mould >>>



#### Industrial Part Mould >>>























### Pipe Fitting Mould ▶ ▶ ▷