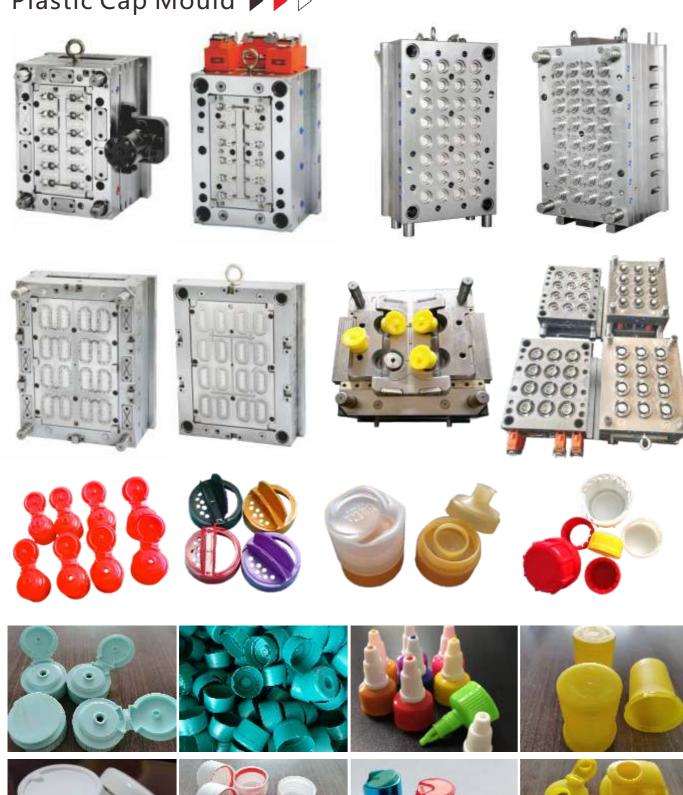

lds weighing up to 50tons and providing the customers with service such as developing new sets products and produces both injection moulds and plastic parts by the advanced and rich experience of CAD/CAM/CAE design. Special the level of design and manufacturing the molds with complex structures approach the international standard. TAIZHOU HUANGYAN XUSHI IMPORT & EXPORT CO., LTD located in "China Mold Town" --- Taizhou City, the company occupy more than 10,000m² building, with about 100staffs. Now our moulds have been exported to USA, Canada, Mexico, Australia, Colombia, Brazil, UK, France, Germany, Belgium, Saudi Arabia, UAE, Hungary, Egypt, Philippines, Myanmar, Italy, Poland, and India. Welcome new and old friend coming to visit us and discussing business.



## Plastic Cap Mould ▶ ▶ ▷





#### Industrial Part Mould >>>

















#### Industrial Part Mould >>>































#### Industrial Part Mould >>>



#### Industrial Part Mould >>>























### Pipe Fitting Mould ▶ ▶ ▷