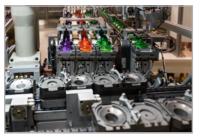

Our quality inspection practices allow us to control the physical properties and consistently provide quality products. Selekt™ PETG copolyesters are purposely developed for injection moulding applications. These resins are the ideal solution when eye-catching aesthetics are essential, besides suitable for thin wall and intricate parts, as well as thicker cross-sections, where toughness is required.

Injection moulded parts made from Selekt™ PETG copolyesters are water-clear and glossy, whilst tough and durable. Thanks to the high dimensional stability of these resins, multiple parts products may be assembled with snap-fit connectors, maintaining the strength required to sustain daily wear and tear.