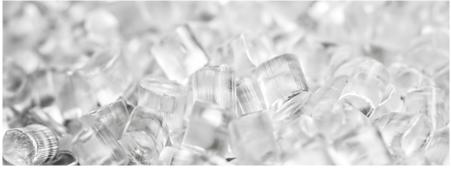

Our quality inspection practices allow us to control the physical properties and consistently provide quality products. Selekt™ PETG copolyesters are purposely developed for injection moulding applications. These resins are the ideal solution when eye-catching aesthetics are essential, besides suitable for thin wall and intricate parts, as well as thicker cross-sections, where toughness is required.

Injection moulded parts made from Selekt™ PETG copolyesters are water-clear and glossy, whilst tough and durable. Thanks to the high dimensional stability of these resins, multiple parts products may be assembled with snap-fit connectors, maintaining the strength required to sustain daily wear and tear.