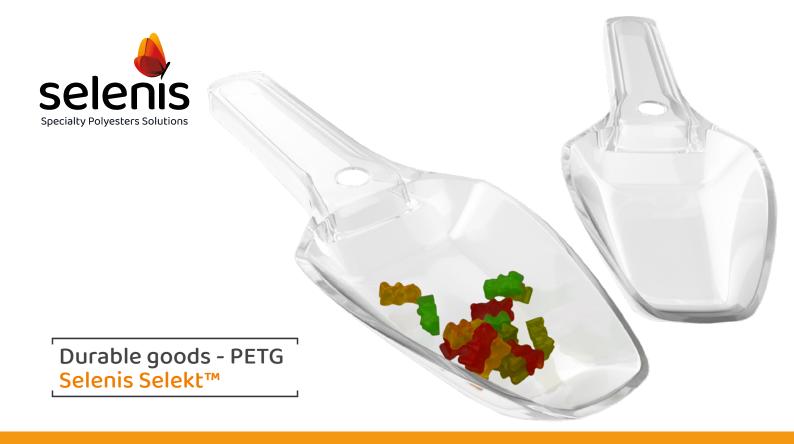

Our quality inspection practices allow us to control the physical properties and consistently provide quality products. Selekt™ PETG copolyesters are purposely developed for injection moulding applications. These resins are the ideal solution when eye-catching aesthetics are essential, besides suitable for thin wall and intricate parts, as well as thicker cross-sections, where toughness is required.

Injection moulded parts made from Selekt™ PETG copolyesters are water-clear and glossy, whilst tough and durable. Thanks to the high dimensional stability of these resins, multiple parts products may be assembled with snap-fit connectors, maintaining the strength required to sustain daily wear and tear.

Selekt $^{\mathbb{M}}$  PETG copolyesters are the ideal solution when eye-catching graphics are required, as multiple decorative techniques may be successfully used. Selekt  $^{\mathbb{M}}$  resins are available with mould release to ease your process.