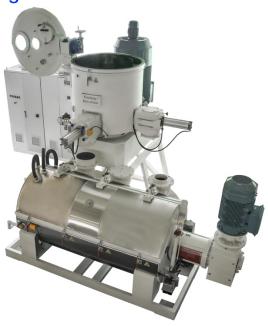

## **HSC High Speed Combination Mixers**

Tailor made intelligent solutions

## **Product Benefits;**

- Excellent mixing quality and outstanding cooling performance
- Maximum productivity through process-optimized detailed design and use of energy-efficient components
- Process-oriented system solutions in line with the modular principle.
- Machine sizes, drive systems and equipment options can be individually configured
- Intuitive operation of state-of-the-art control concepts for every level of automation with interfaces for integration into complete systems
- Different ATEX versions available

## **HSC-B Bonding Mixer**

- Provides an excellent metallic bonding effect by a simple and safe process, taking account of the risk of any blast of aluminum pigment by inerting bonding chamber using a controlled nitrogen atmosphere.
- Process-focused system solutions for maximum specific output.
- Excellent mixing quality, outstanding cooling performance.
- Proven for over 50 years in diverse processes dryblending, coating, agglomerating, drying, etc.
- Energy saving through exceptionally efficient mixing tools and maximum drive system efficiency.