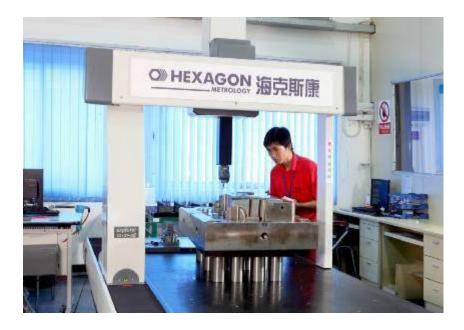

### **Quality Management System**

SEAL imported Sweden Hexagon CMM equipment, which ensures the product sizes are fully in accord with 3D data.

#### measure dimension: 2100mmX1000mmX800mm