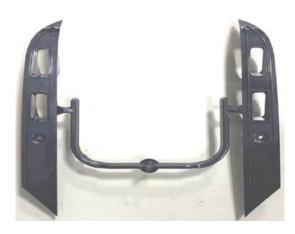

### **MOULD DESIGN**

### **DFM Analysis Report**

| No. | Part & Mole          | d Information  |
|-----|----------------------|----------------|
| 1   | Customer Project #   |                |
| 2   | Mould No.            |                |
| 3   | Part Name(NO.)       |                |
| 4   | Part Size(mm)        | 107.8X107.8X17 |
| 5   | Part Weight(g)       | 24.1           |
| 6   | Part Raw Material    | ABS            |
| 7   | Shrinkage            | 1.005          |
| 8   | Core/Cavity Material | 718H           |
| 9   | Cavities             | 1*4            |
| 10  | Finish for cavity    | SPI-B1         |
| 11  | Finish for core      | SPI-B1         |
| 12  | Part Color           | Black          |
| 13  | Machine (Ton)        | TBD            |
| 14  | T1 Sample Quantity   | 10pcs          |