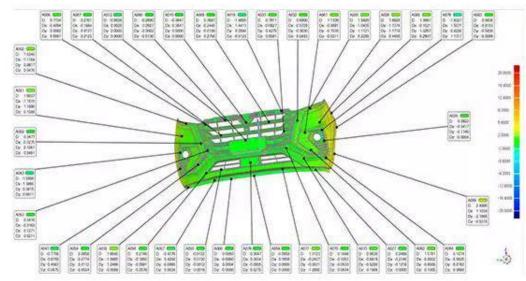

### **DFM Analysis Report**

| No. | Part & Mole          | d Information  |
|-----|----------------------|----------------|
| 1   | Customer Project #   |                |
| 2   | Mould No.            |                |
| 3   | Part Name(NO.)       |                |
| 4   | Part Size(mm)        | 107.8X107.8X17 |
| 5   | Part Weight(g)       | 24.1           |
| 6   | Part Raw Material    | ABS            |
| 7   | Shrinkage            | 1.005          |
| 8   | Core/Cavity Material | 718H           |
| 9   | Cavities             | 1*4            |
| 10  | Finish for cavity    | SPI-B1         |
| 11  | Finish for core      | SPI-B1         |
| 12  | Part Color           | Black          |
| 13  | Machine (Ton)        | TBD            |
| 14  | T1 Sample Quantity   | 10pcs          |

### Content

| Basic Information               |
|---------------------------------|
| Injection Gate                  |
| Cavity Layout                   |
| Product Appearance              |
| Parting Line                    |
| Thickness Analysis & Suggestion |
| Draft Analysis & Suggestion     |
| Cooling System                  |
| Ejection System                 |
| Engraving Information           |
|                                 |

### **Mold Flow Analysis**

SEAL company has professional mold flow analysis engineers team, to simulate forming process, predict and solve potential defects, like shrinkage, weld lines, air traps, deformation, etc in advance.