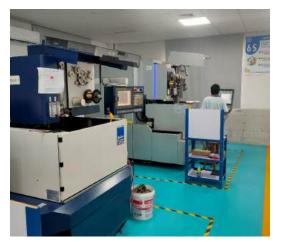

### **In-House Equipments**

**Makino Precision CNC Machines** 

High Speed CNC Machines

Gantry CNC Machine

**Deep Hole Drilling Machine** 

#### **SEAL Mould**

**Double Head Spark Machine EDM** 

Sodick Mirror Spark Machine EDM

Seibu Wire EDM

5-Axis CNC Machine

Main Precision Processing Machines : Makino, Sodick, Seibu, Fanuc

Seal Mould has complete sets of imported mould production equipments. All the workflow can be finished within our factory, which provides reliable guarantee for customers' delivery time.