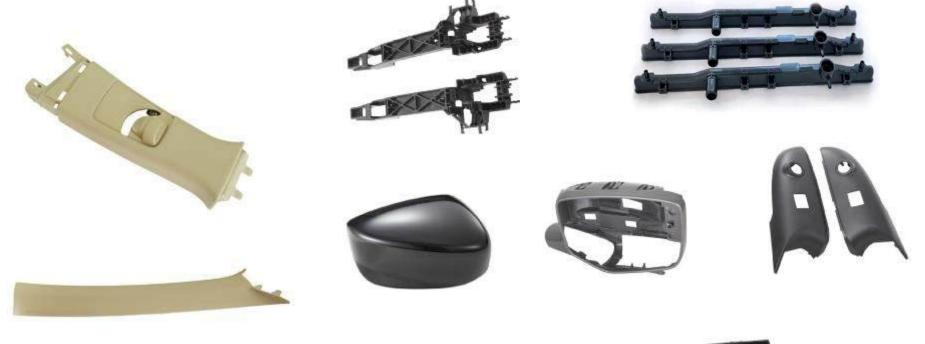

### **Products & Succesful Cases**

Material selection: ABS, PP, PC, ASA. AES, PC+ABS, PMMA, PE, POM, PA6, PA66+GF, PP+GF,TPE/TPU and so on.....