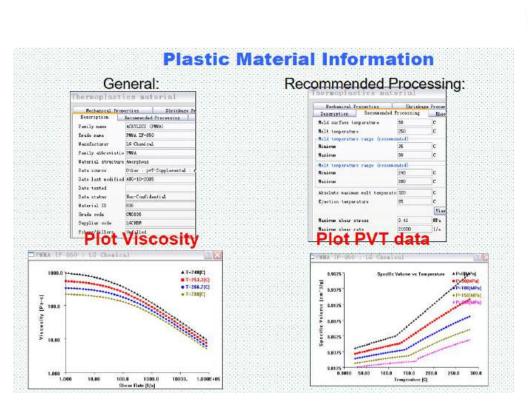

### **DFM Analysis Report**

| No. | Part & Mole          | d Information  |
|-----|----------------------|----------------|
| 1   | Customer Project #   |                |
| 2   | Mould No.            |                |
| 3   | Part Name(NO.)       |                |
| 4   | Part Size(mm)        | 107.8X107.8X17 |
| 5   | Part Weight(g)       | 24.1           |
| 6   | Part Raw Material    | ABS            |
| 7   | Shrinkage            | 1.005          |
| 8   | Core/Cavity Material | 718H           |
| 9   | Cavities             | 1*4            |
| 10  | Finish for cavity    | SPI-B1         |
| 11  | Finish for core      | SPI-B1         |
| 12  | Part Color           | Black          |
| 13  | Machine (Ton)        | TBD            |
| 14  | T1 Sample Quantity   | 10pcs          |

### Content

| Basic Information               |
|---------------------------------|
| Injection Gate                  |
| Cavity Layout                   |
| Product Appearance              |
| Parting Line                    |
| Thickness Analysis & Suggestion |
| Draft Analysis & Suggestion     |
| Cooling System                  |
| Ejection System                 |
| Engraving Information           |
|                                 |

11 Modification Proposal

### **Mold Flow Analysis**

SEAL company has professional mold flow analysis engineers team, to simulate forming process, predict and solve potential defects, like shrinkage, weld lines, air traps, deformation, etc in advance.