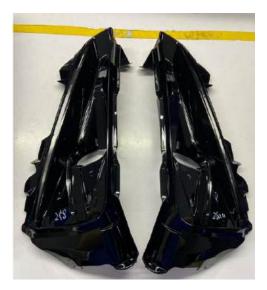

### **Products & Succesful Cases**

Material selection: ABS, PP, PC, ASA. AES, PC+ABS, PMMA, PE, POM, PA6, PA66+GF, PP+GF,TPE/TPU and so on.....