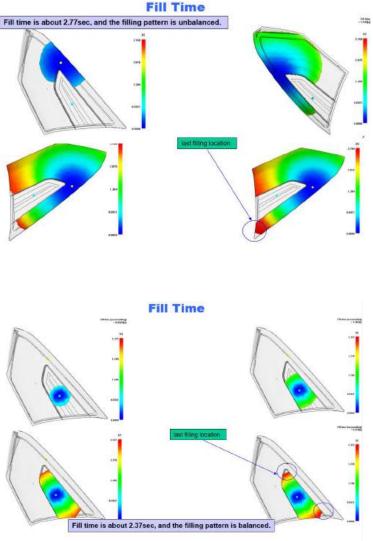

### **Mold Flow Analysis**

SEAL company has professional mold flow analysis engineers team, to simulate forming process, predict and solve potential defects, like shrinkage, weld lines, air traps, deformation, etc in advance.