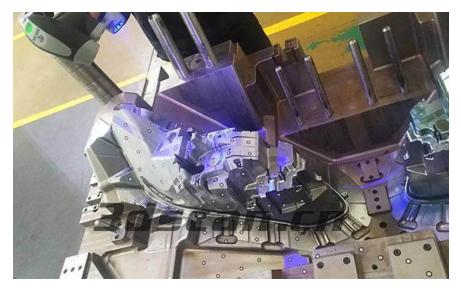

## **MOULD MAKING**

#### **SEAL Mould**

**Double Head Spark Machine EDM** 

Sodick Mirror Spark Machine EDM

Seibu Wire EDM

5-Axis CNC Machine

Main Precision Processing Machines : Makino, Sodick, Seibu, Fanuc

Seal Mould has complete sets of imported mould production equipments. All the workflow can be finished within our factory, which provides reliable guarantee for customers' delivery time.