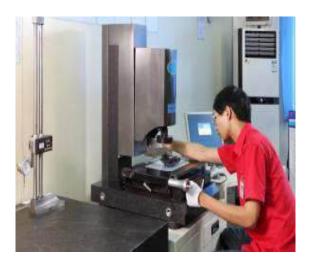

### **Quality Management System**

SEAL imported Sweden Hexagon CMM equipment, which ensures the product sizes are fully in accord with 3D data.

#### measure dimension: 2100mmX1000mmX800mm

#### **SEAL Mould**

Quality is Seal's life!

Seal also imported CREAFORM Handheld 3D Scanner from Canada, and allocated perfect QC system to ensure top quality of every product.

Canada CREAFORM Handheld 3D Scanner