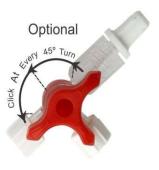

## **Available configuration:**

- Three way stop cock lipid with light blue colour handle
- Three way stop cock with 45<sup>0</sup> degree click
- Item code # 2005, 2005LR, 2005.45 available in white, red and blue color
- Item code # 2005HP available in orange colour