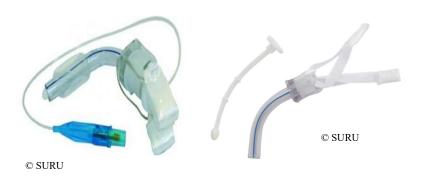

## SURU® TRACHEOSTOMY TUBE

Tracheostomy Tube – Cuff Item Code # 3055C

Tracheostomy Tube – Plain Item Code # 3055P

## **Features:**

- Designed for long term tracheostomy
- Manufactured from non-toxic implantation tested siliconised PVC to protect delicate mucosal tissues
- Provided with soft flexible flange for easy fixation

## **Available configuration:**

- Latex free, sterile product for single use
- Plain sizes (mm): 3.0, 3.5, 4.0, 4.5, 5.0, 5.5, 6.0, 6.5, 7.0, 7.5, 8.0, 8.5, 9.0
- Cuff sizes (mm): 3.0, 3.5, 4.0, 4.5, 5.0, 5.5, 6.0, 6.5, 7.0, 7.5, 8.0, 8.5, 9.0, 9.5, 10.0