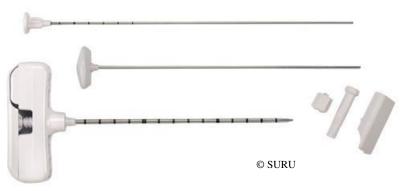

## SURU ® BONE MARROW BIOPSY NEEDLE

Item Code # 4029

Sterile Bone Marrow Needle Intended for use in harvesting the bone & or bone marrow specimen.

## **Features:**

- Ergonomic handle provides comfort and ease of use entering into the marrow cavity
- Remover guide is provided with indicators to facilitate the sample expulsion and helps in checking the length of the sample during the procedure
- Luer lock connector on the handle for secure syringe attachment
- Stylet with trocar edge helps in fast and easy penetration
- Bone marrow biopsy needle is a single use core biopsy device
- Come with centimeter marking offer accurate penetration
- Available in trocar, aspiration or fish mouth tip