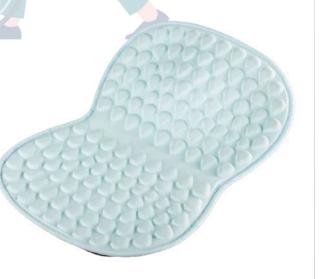

## **Orthopedic Seat Cushion**

SSC-004 - 390 x 410 x 25~100mm

Material: High-Density Memory Foam + Cotton Cover

An orthopedic seat cushion is a type of cushion that is designed to provide support and comfort while siting. It is made of materials that are ergonomically designed to support the natural curve of the spine and provide maximum comfort.