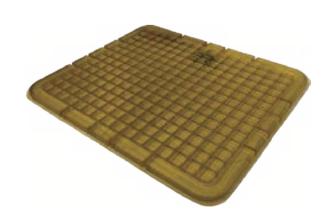

## **Orthopedic Seat Cushion**

SSC-004 - 390 x 410 x 25~100mm

Material: High-Density Memory Foam + Cotton Cover

An orthopedic seat cushion is a type of cushion that is designed to provide support and comfort while siting. It is made of materials that are ergonomically designed to support the natural curve of the spine and provide maximum comfort.