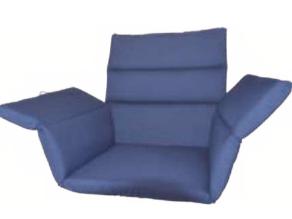

## **Support And Elevation Pillow**

SSFC-003 - 800 x 330 x 240mm

Material: High-Density Memory Foam + Velvet Cover

A support and elevation pillow is a type of cushion designed to support and elevate a specific part of the body, such as the legs these pillows can be made of material memory foam and can be used in a variety of setings.