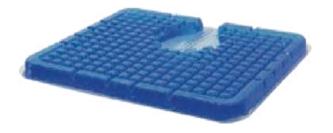

## **Orthopedic Seat Cushion**

SSC-004 - 390 x 410 x 25~100mm

Material: High-Density Memory Foam + Cotton Cover

An orthopedic seat cushion is a type of cushion that is designed to provide support and comfort while siting. It is made of materials that are ergonomically designed to support the natural curve of the spine and provide maximum comfort.