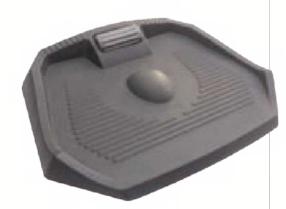

#### **Anti Fatigue Mat**

SSPF-001 - 508 x 990mm

**Material: PU Foam** 

An anti-fatigue mat is a type of cushioned flooring designed to reduce fatigue and discomfort caused by standing for long periods of time. It is commonly used in workplaces such as factories, assembly lines, kitchens, and retail stores, where employees are required to stand for extended periods.