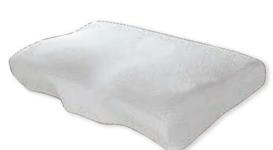

#### **Butierfly Shape Ergonomic Memory Foam Pillow**

SS-PLM-003 - 560x330x70-100mm

**Material: High-Density Memory Foam + Air Layer Fabric** 

The Butierfly Shape Ergonomic Memory Foam Pillow is a specialized pillow designed to provide optimal support and comfort for your neck and shoulders. The unique butierfly shape of the pillow contours to the natural curve of your neck and shoulders, promoting proper spinal alignment and reducing pressure points.

## **B-Shape Side Sleep Memory Foam Pillow**

SS-PBM-004 - 600x400x90-110mm

**Material: High-Density Memory Foam + Air Layer Fabric** 

The B-Shape Side Sleep Memory Foam Pillow is a specialized pillow designed for individuals who prefer to sleep on their side. The pillow is made of memory foam, which conforms to the shape of your head and neck to provide customized support.