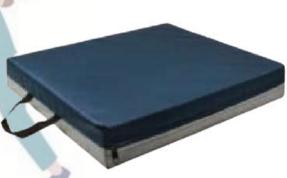

#### **Comfy Wheelchair Cushion**

SSC-005 - 1100 x 960mm

**Material: High-Density Memory Foam + Cotton Cover** 

An orthopedic seat cushion is a type of cushion that is designed to provide support and comfort while siting. It is made of materials that are ergonomically designed to support the natural curve of the spine and provide maximum comfort.