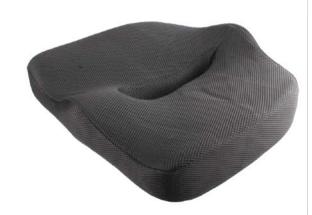

## **Orthopedic Seat Cushion**

SSC-004 - 390 x 410 x 25~100mm

Material: High-Density Memory Foam + Cotton Cover

An orthopedic seat cushion is a type of cushion that is designed to provide support and comfort while siting. It is made of materials that are ergonomically designed to support the natural curve of the spine and provide maximum comfort.

#### **Economic Gel Seat Cushion**

SSC-017 - 450 x 400 x 50mm

Material: High-Density Memory Foam + Nylon Cover + Gel

An ergonomic gel seat cushion is a type of cushion that is designed to provide comfort and support for individuals who have to sit for long periods of time, such as office workers, drivers, and individuals with mobility issues. The design of the ergonomic gel seat cushion is intended to provide comfort, support, and reduce the risk of pressure sores while siting for long periods. It helps to reduce pressure on the hips and butiocks, improving blood circulation, and reducing the risk of developing pressure sores.