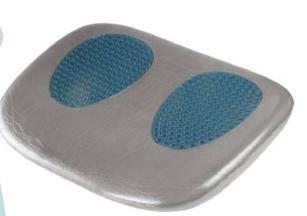

#### **Coccyx Orthopedic Gel Seat Cushion**

SSC-015 - 450 x 350 x 100mm

**Material: High-Density Memory Foam + Cotton** 

A coccyx orthopedic gel seat cushion is a type of cushion that is designed to provide relief from tailbone pain, also known as coccydynia. It is typically used by individuals who have to sit for extended periods, such as office workers, drivers, and individuals with tailbone injuries or conditions.