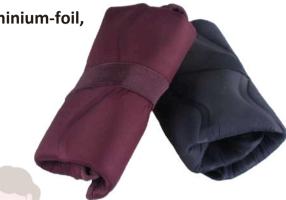

#### **Portable Theamal Seat Cushion**

SSC-047 - Ø350 x 15 mm

Material: 100% Recycled polyester, with PU coating Aluminium-foil,

Portable Thermal Seat Cushion designed for comfort and support, suitable for outdoor activities, long car rides, and office chairs. Lightweight and durable with ergonomic design for proper posture and pressure relief on lower back and hips. Ideal for sports events, camping, or workfrom-home situations, ensuring coziness and comfort in any seating scenario.