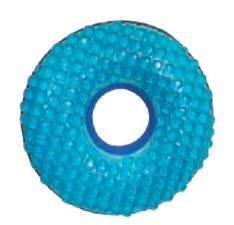

#### **Donut Seat Cushion With Gel**

SSC-021 - 450 x 350 x 80mm

Material: High-Density Memory Foam + Cotton Cover+Gel

A donut seat cushion with gel is a type of cushion that is designed to provide comfort and support for individuals who experience pain and discomfort in the tailbone or perineal area. The cushion is shaped like a donut or a ring, with a hollow center that reduces pressure on the tailbone and surrounding area.