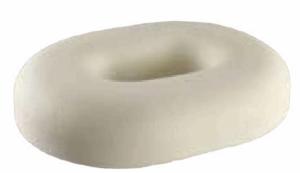

## **Oval Shape Foam Seat Cushion**

SSC-026 - 400 x 330 x 80mm

**Material: Mesh Cover+PU Foam** 

An oval shape foam seat cushion is a type of cushion designed to provide comfort and support to individuals who sit for extended periods. It typically features an oval shape and is made of foam, which conforms to the user's body shape and provides cushioning.