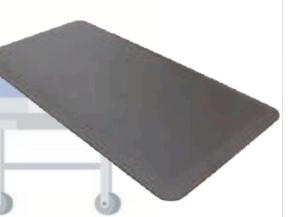

#### **Anti Fatigue Mat**

SSPF-001 - 508 x 990mm

**Material: PU Foam** 

An anti-fatigue mat is a type of cushioned flooring designed to reduce fatigue and discomfort caused by standing for long periods of time. It is commonly used in workplaces such as factories, assembly lines, kitchens, and retail stores, where employees are required to stand for extended periods.

#### Office Anti Fatigue Mat

SSPF-002 - 440 x 520mm

**Material: PU Foam** 

An anti-fatigue mat is a type of cushioned flooring designed to reduce fatigue and discomfort caused by standing for long periods of time. It is commonly used in workplaces such as factories, assembly lines, kitchens, and retail stores, where employees are required to stand for extended periods.