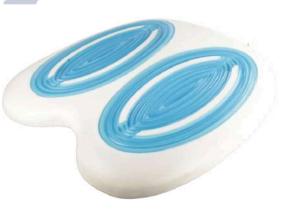

## **Horse Saddle Gel Cushion**

SSC-025 - 352 x 510 x 12mm

Material: Gel + Lycra

A horse saddle gel cushion is a type of cushioning material designed to be placed between a horse's back and the saddle. The cushion is made of a gel-like material that conforms to the shape of the horse's back, providing a comfortable and supportive surface for the horse to carry the rider.

## **Comfort Horse Saddle Gel Cushion**

SSC-024 - 445 x 545 x 12mm

Material: Gel + Lycra

A horse saddle gel cushion is a type of cushioning material designed to be placed between a horse's back and the saddle. The cushion is made of a gel-like material that conforms to the shape of the horse's back, providing a comfortable and supportive surface for the horse to carry the rider.