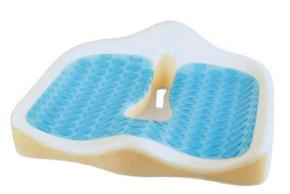

#### **Coccyx Orthopedic Gel Seat Cushion**

SSC-015 - 450 x 350 x 100mm

**Material: High-Density Memory Foam + Cotton** 

A coccyx orthopedic gel seat cushion is a type of cushion that is designed to provide relief from tailbone pain, also known as coccydynia. It is typically used by individuals who have to sit for extended periods, such as office workers, drivers, and individuals with tailbone injuries or conditions.