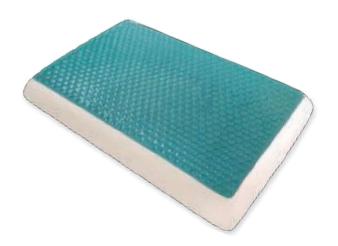

#### **Classic Rectangle GEL Memory Foam Pillow**

SS-PCLM-002G - 600 x 350 x 70-130mm High-Density Memory Foam + Air Layer Fabric + Gel

The Classic Rectangle GEL Memory Foam Pillow is a specialized pillow designed to provide enhanced support and cooling comfort. The pillow is made of memory foam, which conforms to the shape of your head and neck to provide customized support, and features gel technology to help regulate your body temperature.