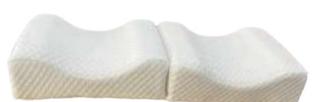

#### Memory Foam Knee&Leg Pillow

SSFC-005 - 260 x 180 x 190mm

**Material: High-Density Memory Foam + Velvet Cover** 

A memory foam knee and leg pillow is a type of pillow designed to provide support and cushioning to the knees and legs while sleeping. These pillows are typically made of memory foam, a material that molds to the shape of the body and provides customized support.