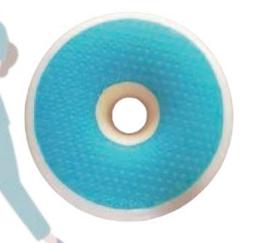

#### **Gel Round Hollow Seat Cushion**

SSC-027 - φ 410 x 80mm

Material: GEL + Mesh Cover+PU Foam

A gel round hollow seat cushion is a type of cushion designed to provide comfort and pressure relief to individuals who sit for extended periods. It features a circular shape with a hollow center filled with gel, which can conform to the user's body shape and provide cushioning and support.