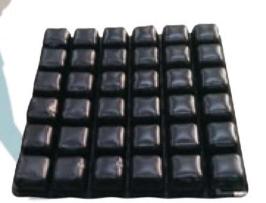

#### **GEL Cube Wheelchair Seat Cushion**

918100 - 406 x 407 x 13mm

918101 - 457 x 408 x 14mm

918102 - 508 x 457 x 14mm

918103 - 559 x 457 x 14mm

Material:TPU + Gel

A Gel Pad Seat Cushion is a type of cushion designed to provide additional comfort and support to those who spend extended periods siting. The cushion typically features a layer of gel encased in a foam or fabric cover, which conforms to the shape of the body and helps distribute weight evenly.