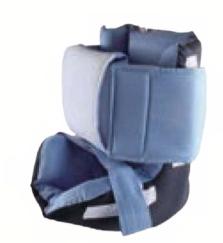

## Heel Up Foot Cushion

SSFF-001 - 385 x 130 x 35mm

**Material: PU Foam + Fabric** 

A heel up foot cushion is a type of cushion designed to support and elevate the heel, providing relief to individuals who experience pain, discomfort or pressure on the heels. These cushions are typically made of soti materials like foam, gel, or air-filled chambers and can be used in a variety of setings, such as hospitals, nursing homes, or in the home.