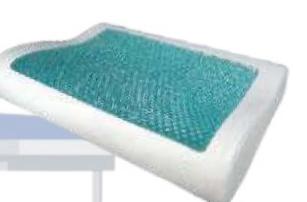

#### **Butierfly Shape Gel Ergonomic Memory Foam Pillow**

SS-PLM-003G - 560x330x70-100mm

High-Density Memory Foam + Air Layer Fabric + Gel The Butierfly Shape Gel Ergonomic Memory Foam Pillow is a specialized pillow designed to provide optimal support and cooling comfort for your neck and shoulders. The unique butierfly shape of the pillow contours to the natural curve of your neck and shoulders, promoting proper spinal alignment and reducing pressure points.

## **B-Shape Cooling Gel Side Sleep Memory Foam Pillow**

SS-PBM-004G - 600x400x90-110mm High-Density Memory Foam + Air Layer Fabric + Gel

The B-Shape Cooling Gel Side Sleep Memory Foam Pillow is a specialized pillow designed for side sleepers. It features a combination of memory foam and cooling gel technology to provide a comfortable and supportive sleeping experience.

#### **Classic Rectangle GEL Memory Foam Pillow**

SS-PCLM-002G - 600 x 350 x 70-130mm High-Density Memory Foam + Air Layer Fabric + Gel

The Classic Rectangle GEL Memory Foam Pillow is a specialized pillow designed to provide enhanced support and cooling comfort. The pillow is made of memory foam, which conforms to the shape of your head and neck to provide customized support, and features gel technology to help regulate your body temperature.