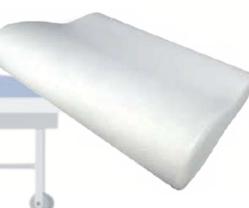

## Dome shape breathable lumber cushion

SLC-043 - 380\*320\*120mm

Material: memory foam

A dome-shaped breathable lumber cushion offers comfort, durability, and airflow to prevent heat buildup. Made from sustainable materials, it promotes good posture and relaxation, suitable for outdoor or indoor use, blending style, comfort, and sustainability.

#### **Breathable lumber cushion**

SLC-044 - 450\*380\*65mm

Material: memory foam

Breathable lumber cushions for outdoor furniture offer comfort, durability, and aesthetics. They prevent moisture buildup, come in various colors, and are eco-friendly. Easy to clean and long-lasting, they enhance outdoor spaces with style and sustainability.