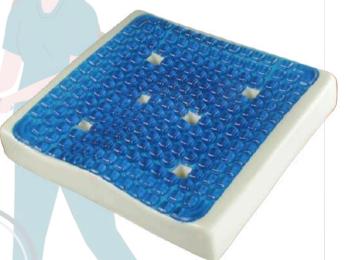

#### **Economic Gel Seat Cushion**

SSC-017 - 450 x 400 x 50mm

Material: High-Density Memory Foam + Nylon Cover + Gel

An ergonomic gel seat cushion is a type of cushion that is designed to provide comfort and support for individuals who have to sit for long periods of time, such as office workers, drivers, and individuals with mobility issues. The design of the ergonomic gel seat cushion is intended to provide comfort, support, and reduce the risk of pressure sores while siting for long periods. It helps to reduce pressure on the hips and butiocks, improving blood circulation, and reducing the risk of developing pressure sores.