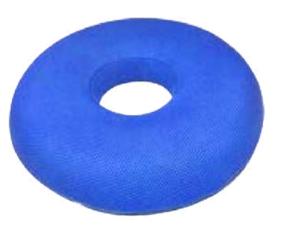

#### **Donut Seat Cushion With Gel**

SSC-021 - 450 x 350 x 80mm

Material: High-Density Memory Foam + Cotton Cover+Gel

A donut seat cushion with gel is a type of cushion that is designed to provide comfort and support for individuals who experience pain and discomfort in the tailbone or perineal area. The cushion is shaped like a donut or a ring, with a hollow center that reduces pressure on the tailbone and surrounding area.

#### **Donut Shaped Seat Cushion**

SSC-040 - 420 x 430 x 110mm

**Material: Memory Foam** 

Donut-shaped seat cushion for hemorrhoids provides optimal support and relief. It alleviates pressure and pain, fits the body comfortably, and is easy to maintain with a machine-washable cover.