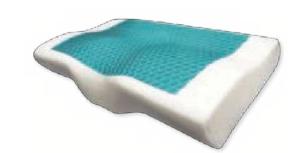

#### **Butierfly Shape Gel Ergonomic Memory Foam Pillow**

SS-PLM-003G - 560x330x70-100mm

High-Density Memory Foam + Air Layer Fabric + Gel The Butierfly Shape Gel Ergonomic Memory Foam Pillow is a specialized pillow designed to provide optimal support and cooling comfort for your neck and shoulders. The unique butierfly shape of the pillow contours to the natural curve of your neck and shoulders, promoting proper spinal alignment and reducing pressure points.

## **B-Shape Cooling Gel Side Sleep Memory Foam Pillow**

SS-PBM-004G - 600x400x90-110mm High-Density Memory Foam + Air Layer Fabric + Gel

The B-Shape Cooling Gel Side Sleep Memory Foam Pillow is a specialized pillow designed for side sleepers. It features a combination of memory foam and cooling gel technology to provide a comfortable and supportive sleeping experience.

#### **Classic Rectangle GEL Memory Foam Pillow**

SS-PCLM-002G - 600 x 350 x 70-130mm High-Density Memory Foam + Air Layer Fabric + Gel

The Classic Rectangle GEL Memory Foam Pillow is a specialized pillow designed to provide enhanced support and cooling comfort. The pillow is made of memory foam, which conforms to the shape of your head and neck to provide customized support, and features gel technology to help regulate your body temperature.