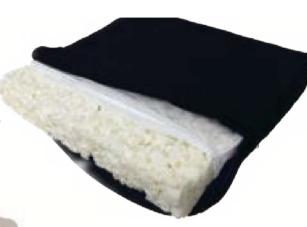

## **Orthopedic Seat Cushion**

SSC-004 - 390 x 410 x 25~100mm

Material: High-Density Memory Foam + Cotton Cover

An orthopedic seat cushion is a type of cushion that is designed to provide support and comfort while siting. It is made of materials that are ergonomically designed to support the natural curve of the spine and provide maximum comfort.