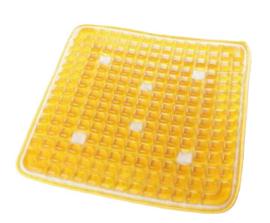

#### **Gel Toilet Seat Cushion**

SSC-031 - 464 x 450 x 10mm

Material: TPU + Gel

A gel toilet seat cushion is a type of cushion designed to be placed on top of a toilet seat to provide added comfort and support while siting. The cushion is typically made of a gel material that conforms to the user's body shape, providing a soti and comfortable seating surface.