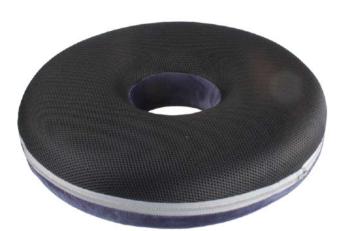

#### **Donut Seat Cushion With Gel**

SSC-021 - 450 x 350 x 80mm

Material: High-Density Memory Foam + Cotton Cover+Gel

A donut seat cushion with gel is a type of cushion that is designed to provide comfort and support for individuals who experience pain and discomfort in the tailbone or perineal area. The cushion is shaped like a donut or a ring, with a hollow center that reduces pressure on the tailbone and surrounding area.