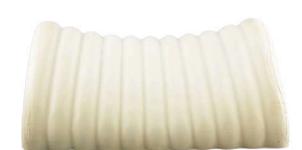

#### **Breathable lumber cushion**

SLC-044 - 450\*380\*65mm

Material: memory foam

Breathable lumber cushions for outdoor furniture offer comfort, durability, and aesthetics. They prevent moisture buildup, come in various colors, and are eco-friendly. Easy to clean and long-lasting, they enhance outdoor spaces with style and sustainability.