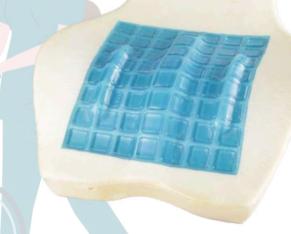

#### **Economic Gel Seat Cushion**

SSC-017 - 450 x 400 x 50mm

Material: High-Density Memory Foam + Nylon Cover + Gel

An ergonomic gel seat cushion is a type of cushion that is designed to provide comfort and support for individuals who have to sit for long periods of time, such as office workers, drivers, and individuals with mobility issues. The design of the ergonomic gel seat cushion is intended to provide comfort, support, and reduce the risk of pressure sores while siting for long periods. It helps to reduce pressure on the hips and butiocks, improving blood circulation, and reducing the risk of developing pressure sores.