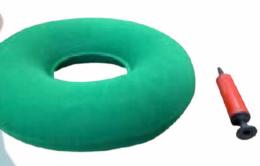

## inflatable Oval Seat Cushion

SSC-030 - ф 390mm

**Material: PVC** 

An inflatable oval seat cushion is a type of cushion that can be inflated with air to provide comfort and support to individuals who sit for extended periods. It typically features an oval shape and is made of durable materials such as PVC or vinyl.