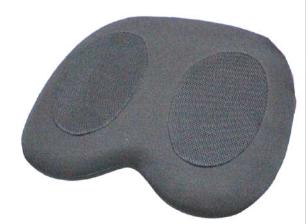

## Tail Bone Hemorrhoids Sugry Ergonomic Office Seat

SSC-046 - 450 x 390 x 65~120mm

**Material**: Gel + Memory Foam

The Tail Bone Hemorrhoids Surgery Ergonomic Office **Seat Cushion offers comfort and support for tailbone** pain, hemorrhoids, and post-surgery recovery. Made of high-density memory foam, it conforms to your body's curve, reduces pressure, and promotes proper posture. The breathable cover keeps you cool, the non-slip bottom secures it on any chair. Ideal for office, car, or home use for relief and improved seating comfort.

#### Tail Bone Hemorrhoids Sugry Ergonomic Office Seat Cushion

SSC-046 - 425\*465\*85mm

#### Material: memory foam

The Tail Bone Hemorrhoids Surgery Ergonomic Office Seat Cushion is designed with high-density memory foam to provide comfort and support for long hours of sitting. It alleviates tailbone pressure, reduces hemorrhoid risk, promotes healthy posture, and reduces back pain. The cushion has a washable cover for hygiene and durability, making it essential for work or driving comfort.