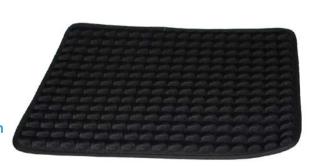

#### Office High-Density Memory Foam Cushion

SS-OSM-009 - 435x405x55mm

Material: High-Density Memory Foam + Cotton Cover

An office high-density memory foam cushion is a type of cushion designed to provide support and comfort to individuals who spend long hours siting in an office chair. These cushions are made from high-density memory foam, which conforms to the shape of the body to provide customized support.