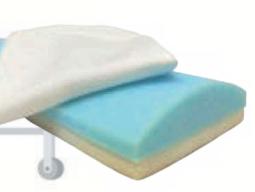

#### **Medical Waterproof Hospital mattress**

SSM-001 - 1060 x 910 x 120mm

Material: High density memory foam + PU foam + waterproof nylon cover

The memory foam hospital mattress offers a comfortable sleeping experience, reduces pressure points, prevents bed sores, and improves circulation. It has breathable properties, a durable medical-grade PU cover, and moisture-absorbing capabilities to prevent bacterial growth. Ideal for hospitals due to its resilience and durability.