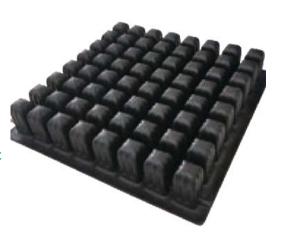

#### **Rubber Inflatable Seat Cushion 16 / 18**

SS-AIR-001 16 - 390 x 390 x 70mm SS-AIR-001 18 - 400 x 400 x 60mm

Material:Rubber + Steel Valve

A rubber inflatable seat cushion is a type of cushion that is designed to provide comfort and support for individuals who sit for extended periods of time. The cushion consists of an inflatable rubber bladder that can be inflated or deflated to provide customized support.