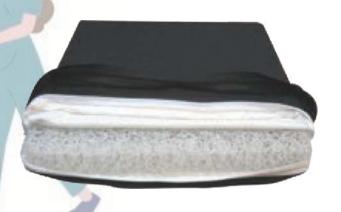

#### **Coccyx Orthopedic Gel Seat Cushion**

SSC-015 - 450 x 350 x 100mm

**Material: High-Density Memory Foam + Cotton** 

A coccyx orthopedic gel seat cushion is a type of cushion that is designed to provide relief from tailbone pain, also known as coccydynia. It is typically used by individuals who have to sit for extended periods, such as office workers, drivers, and individuals with tailbone injuries or conditions.