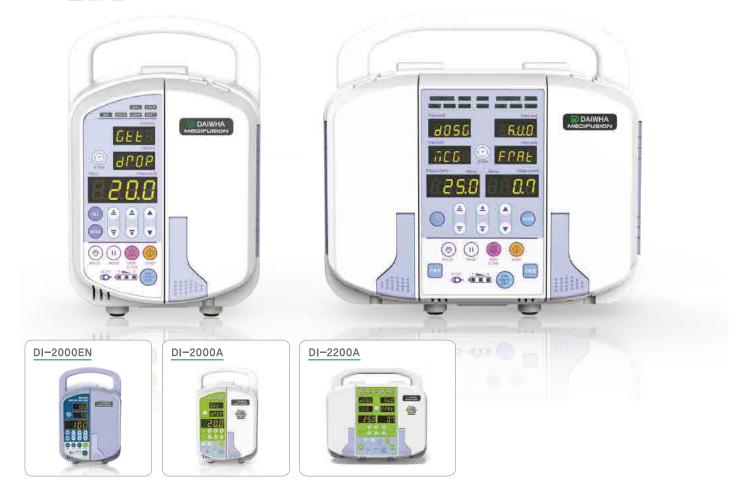

#### VOLUMETRIC INFUSION PUMP DI-2000 2200 MEDIFUSION®

DI-2000

DI-2200

Single& Dual Channel of compact Design Double Door Lock System for free Drop Protection IV set Library : Compatibility with Other Brands Event History Monitoring System Easy Firmware Upgrade Various Setting Modes Blood transfusion & Enteral Feeding Various Alarm Functions