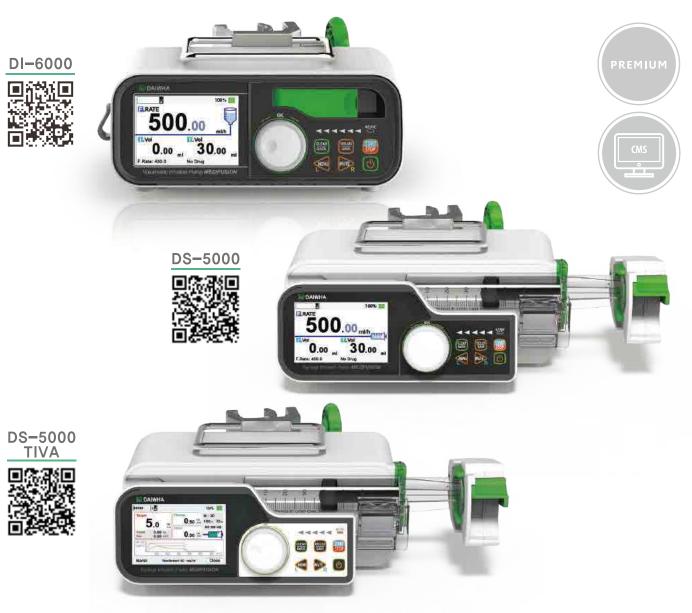

#### VOLUMETRIC I SYRINGE INFUSIONITCI PUMP DI-6000 | DS-5000 | DS-5000 TIVA / MEDIFUSION®

Convenience TFT-LCD & Jog Dial Docking Station System and CMS IV Set/Syringe Library, Drug Library Secondary Infusion Mode (DI-6000 Only) | Relay Infusion Mode Close Infusion System (Optional) | Blood Transfusion (DI-6000 Only) TCI & PCA (DS-5000 TIVA Only)