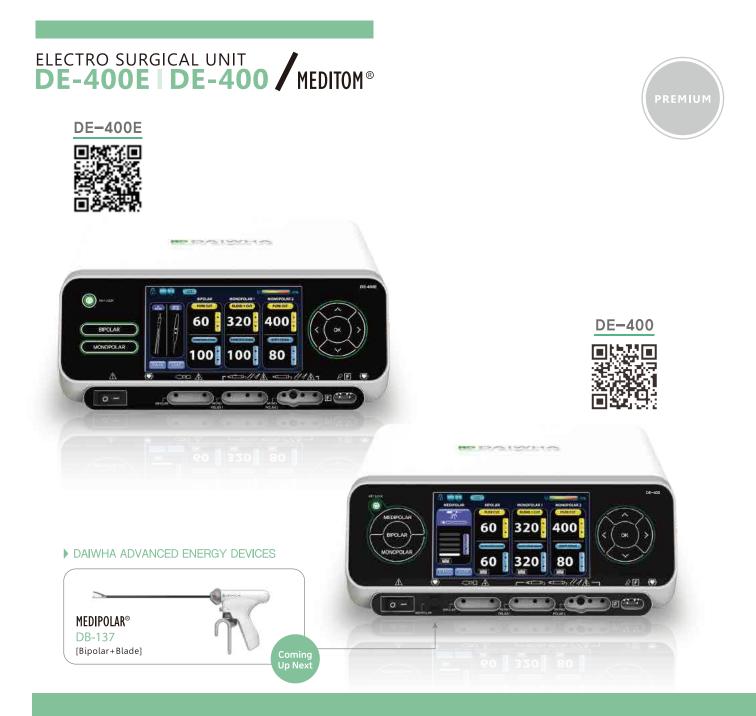

New Digital Technology Safety Function D.R.M System DAIWHA APC Function & APS Mode Various Operation Modes Advanced Energy System (DE-400 Only) CUSA<sup>®</sup> Excel Handpieces Usable Highest Compatibility with Various Accessories

New Digital Technology DAIWHA Complex Energy System DAIWHA APC Function & APS Mode Enhanced Seal Mode Usability of Daiwha Advanced Energy Device -MEDISONIC<sup>®</sup> Ultrasonic Energy Device -MEDIPOLAR<sup>®</sup> Bipolar Vessel Sealing Energy Device