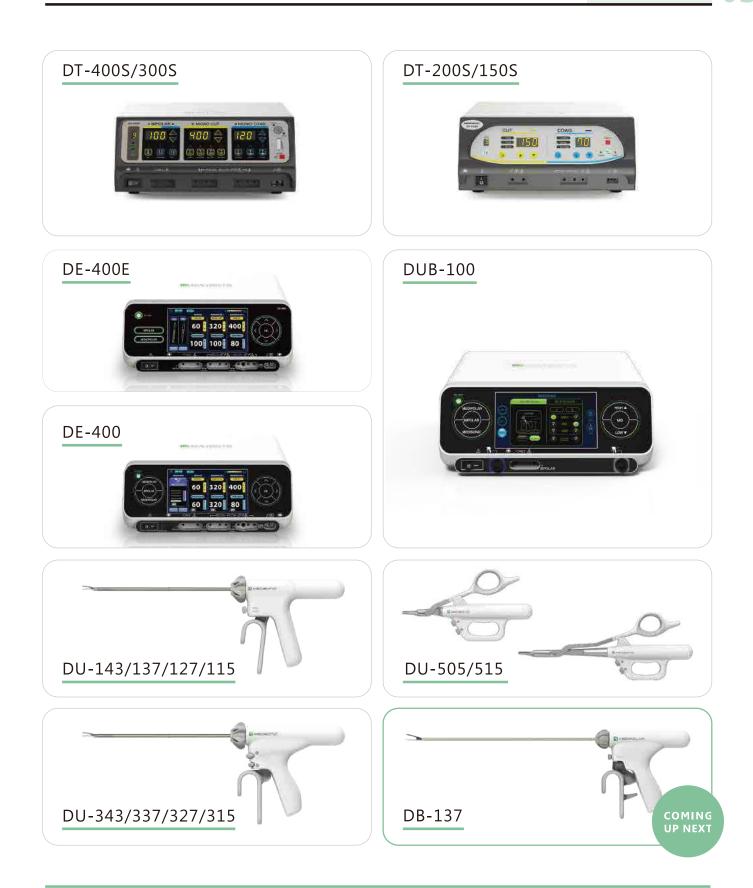

12 DU-Series

13 Accessories

SURGICAL SYSTEM MEDITOM® | MEDISONIC®

#### ELECTRO SURGICAL UNIT DT-400S | 300S / DT-200S | 150S / MEDITOM®

Practical and Convenient Interface

Various Operation Modes

Safety Function D.R.M System

Highest compatibility with Various Accessories

New Digital Technology Safety Function D.R.M System DAIWHA APC Function & APS Mode Various Operation Modes Advanced Energy System (DE-400 Only) CUSA<sup>®</sup> Excel Handpieces Usable Highest Compatibility with Various Accessories

New Digital Technology DAIWHA Complex Energy System DAIWHA APC Function & APS Mode Enhanced Seal Mode Usability of Daiwha Advanced Energy Device -MEDISONIC<sup>®</sup> Ultrasonic Energy Device -MEDIPOLAR<sup>®</sup> Bipolar Vessel Sealing Energy Device

#### MEDISONIC® DU-143/137/127/115 MEDISONIC® DU-343/337/327/315

[Ultrasonic]

MEDISONIC® DU-505/515

[Ultrasonic]

MEDIPOLAR® DB-137 [Bipolar+Blade]

User-Focused Design Enhanced Seal Mode Built-in Transducer Rapid Cutting & Lower Heating Different Shaft Lengths for User Needs