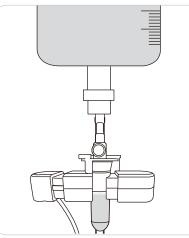

#### Infusion

- General IV Set (Standard)
  Olip for DAIWHA Close Infusion System
- General IV Set (Needleless)
  Needleless-type available
- Lightproof IV Set (Available)