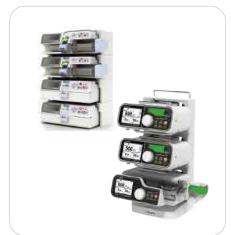

#### VOLUMETRIC I SYRINGE INFUSIONITCI PUMP DI-6000 | DS-5000 | DS-5000 TIVA / MEDIFUSION®

Convenience TFT-LCD & Jog Dial Docking Station System and CMS IV Set/Syringe Library, Drug Library Secondary Infusion Mode (DI-6000 Only) | Relay Infusion Mode Close Infusion System (Optional) | Blood Transfusion (DI-6000 Only) TCI & PCA (DS-5000 TIVA Only)

#### Station 1 & 2

- Both stand alone and up to 4 units docking station system are available.
- CMS at nurse station with docking station. (DI-6000 & DS-5000)