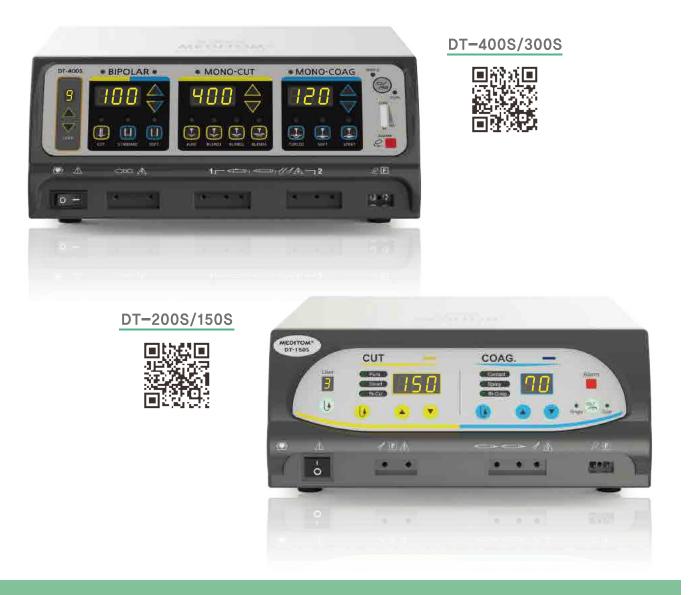

#### ELECTRO SURGICAL UNIT DT-400S | 300S / DT-200S | 150S / MEDITOM®

Practical and Convenient Interface

Various Operation Modes

Safety Function D.R.M System

Highest compatibility with Various Accessories

New Digital Technology Safety Function D.R.M System DAIWHA APC Function & APS Mode Various Operation Modes Advanced Energy System (DE-400 Only) CUSA<sup>®</sup> Excel Handpieces Usable Highest Compatibility with Various Accessories