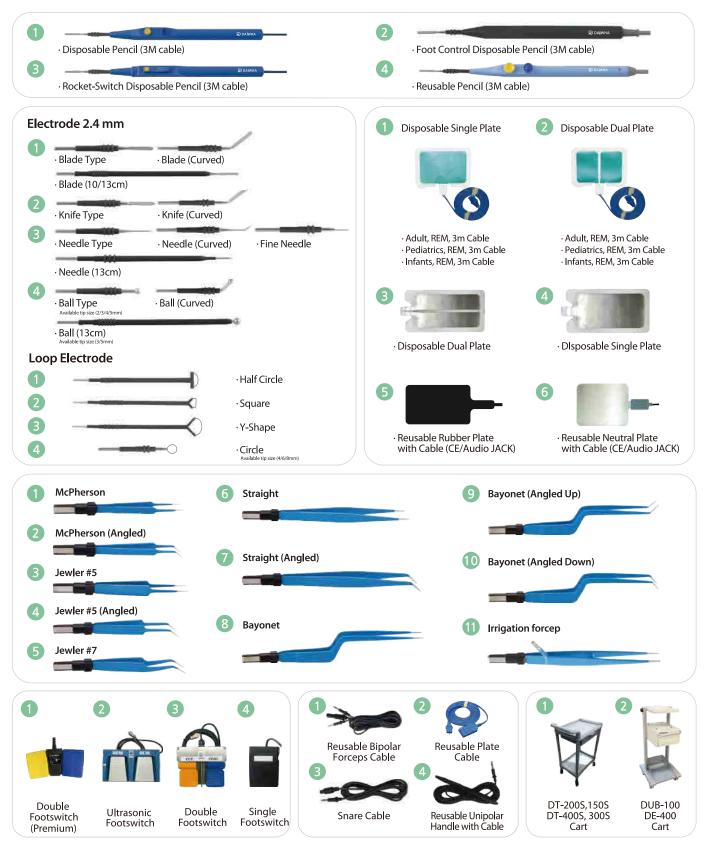

us Accessories

New Digital Technology DAIWHA Complex Energy System DAIWHA APC Function & APS Mode Enhanced Seal Mode Usability of Daiwha Advanced Energy Device -MEDISONIC<sup>®</sup> Ultrasonic Energy Device -MEDIPOLAR<sup>®</sup> Bipolar Vessel Sealing Energy Device

[Ultrasonic]

#### MEDISONIC® DU-143/137/127/115 MEDISONIC® DU-343/337/327/315

[Ultrasonic]



MEDISONIC® DU-505/515

[Ultrasonic]

MEDIPOLAR® DB-137 [Bipolar+Blade]

















User-Focused Design Enhanced Seal Mode Built-in Transducer Rapid Cutting & Lower Heating Different Shaft Lengths for User Needs

Daiwha Bldg., 3 Yeoksam-ro 33-gil, Gangnam-Gu, Seoul, Korea | Tel:+82 2 558 1711 | Fax:+82 2 554 0317 | www.daiwha.com Overseas : overseas@daiwha.com | Domestic : trace1203@daiwha.com DW-GNL(Rev.1)

#### ACCESSORIES





#### **CONTACT US**









Daiwha Bldg., 3 Yeoksam-ro 33-gil, Gangnam-Gu, Seoul, Korea | Tel:+82 2 558 1711 | Fax:+82 2 554 0317 | www.daiwha.com Overseas : overseas@daiwha.com | Domestic : trace1203@daiwha.com DW-GNL(Rev.1)