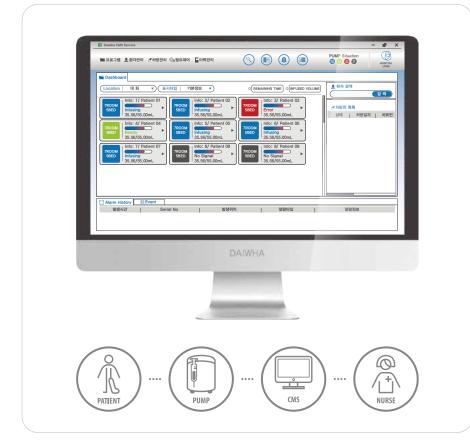

#### Central Monitoring System

#### Station 1 & 2

- Both stand alone and up to 4 units docking station system are available.
- CMS at nurse station with docking station. (DI-6000 & DS-5000)

#### Drop Sensor

- Detects free flow caused by abrupt device malfunctioning.
- Detects No Drop caused by an empty bottle or clogging of the tube.

- DAIWHA's NEW System facilitates convenient and safe for the medical staff and patient
- Real time monitoring of multiple infusion pumps at nurse station.
- Useful for checking multiple pump information
- Infusion/Syringe Pump information can be shown.
- The pumps are divided into four easy-to-see colors.
- The history is recorded according to the sequence of events and alarm.

#### CMS with Products