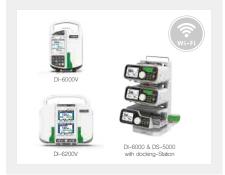

#### VOLUMETRIC I SYRINGE INFUSIONITCI PUMP DI-6000 | DS-5000 | DS-5000 TIVA / MEDIFUSION®

Convenience TFT-LCD & Jog Dial Docking Station System and CMS IV Set/Syringe Library, Drug Library Secondary Infusion Mode (DI-6000 Only) | Relay Infusion Mode Close Infusion System (Optional) | Blood Transfusion (DI-6000 Only) TCI & PCA (DS-5000 TIVA Only)

#### Station 1 & 2

- Both stand alone and up to 4 units docking station system are available.
- CMS at nurse station with docking station. (DI-6000 & DS-5000)