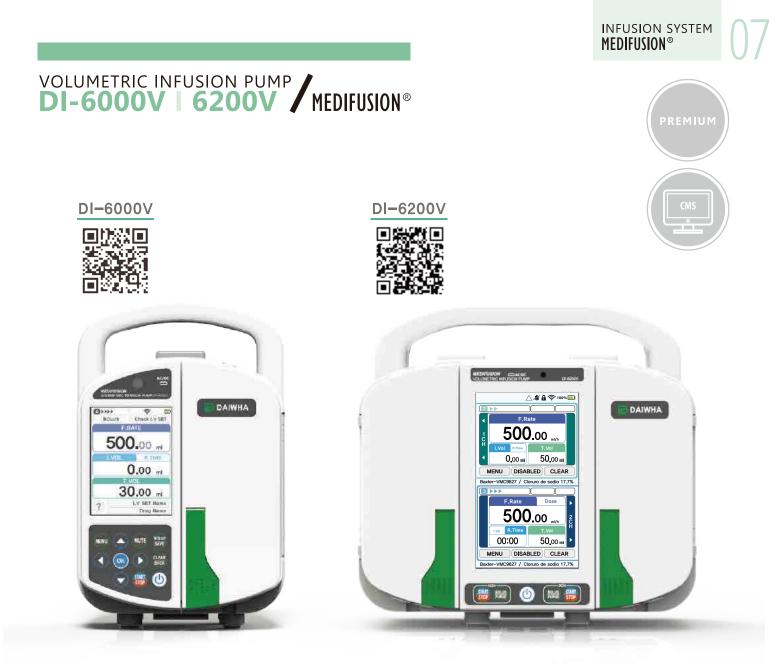

Daiwha Bldg., 3 Yeoksam-ro 33-gil, Gangnam-Gu, Seoul, Korea | Tel:+82 2 558 1711 | Fax:+82 2 554 0317 | www.daiwha.com Overseas : overseas@daiwha.com | Domestic : trace1203@daiwha.com DW-GNL(Rev.1)

Convenience Touch Screen LCD Double Door Lock System for Free Drop Protection Close Infusion System (Optional) Blood Transfusion & Enteral Feeding Central Monitoring System (Wireless) PCA (DI-6000V Only) Automatically Controlled Brightness Various Alarm Functions