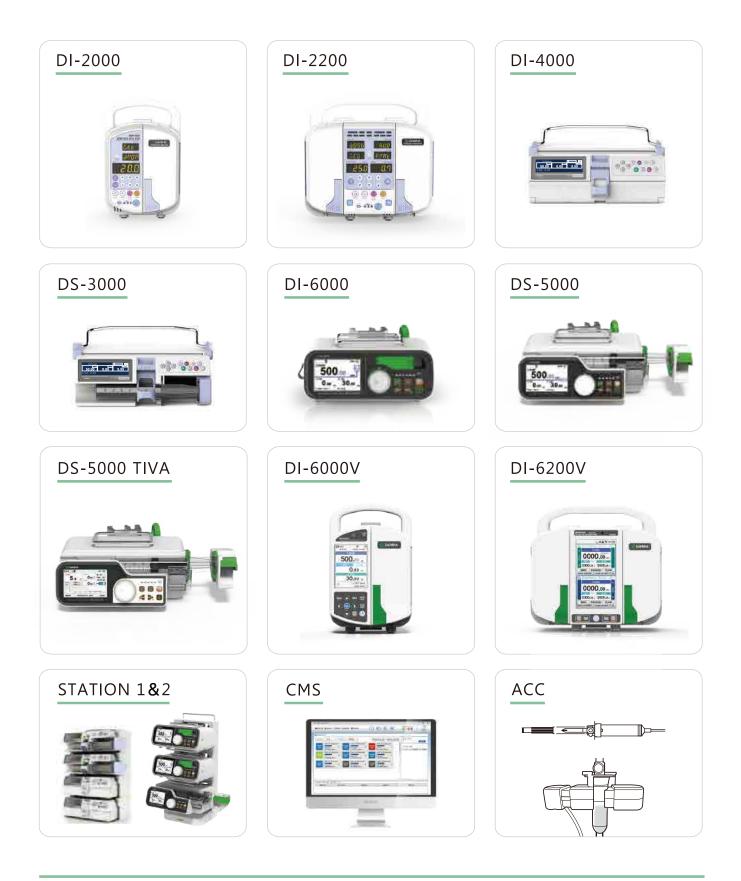

INFUSION SYSTEM MEDIFUSION®

04 DI-2X00 Series 05 DI-4000 | DS-3000 06 DI-6000 | DS-5000 DS-5000 TIVA 07 DI-6X00V Series

08 Accessories

surgical system MEDITOM® | MEDISONIC®

09 DT-400S/300S DT-200S/150S 10 DE-400E/400 11 DUB-100

12 DU-Series

13 Accessories

SURGICAL SYSTEM MEDITOM® | MEDISONIC®

#### VOLUMETRIC INFUSION PUMP DI-2000 2200 MEDIFUSION®

DI-2000

DI-2200

Single& Dual Channel of compact Design Double Door Lock System for free Drop Protection IV set Library : Compatibility with Other Brands Event History Monitoring System Easy Firmware Upgrade Various Setting Modes Blood transfusion & Enteral Feeding Various Alarm Functions

## VOLUMETRIC | SYRINGE INFUSION PUMP MEDIFUSION®

Advanced Technology Infusion System Secondary Infusion Mode | Relay Infusion Mode Flexible Structure : Docking station System Various Language Conifiguration (EN, ES, IT, FR, DE) Event History Monitoring System Convenience in Using Various Alarm Function

#### VOLUMETRIC I SYRINGE INFUSIONITCI PUMP DI-6000 | DS-5000 | DS-5000 TIVA / MEDIFUSION®

Convenience TFT-LCD & Jog Dial Docking Station System and CMS IV Set/Syringe Library, Drug Library Secondary Infusion Mode (DI-6000 Only) | Relay Infusion Mode Close Infusion System (Optional) | Blood Transfusion (DI-6000 Only) TCI & PCA (DS-5000 TIVA Only)

Daiwha Bldg., 3 Yeoksam-ro 33-gil, Gangnam-Gu, Seoul, Korea | Tel:+82 2 558 1711 | Fax:+82 2 554 0317 | www.daiwha.com Overseas : overseas@daiwha.com | Domestic : trace1203@daiwha.com DW-GNL(Rev.1)

Convenience Touch Screen LCD Double Door Lock System for Free Drop Protection Close Infusion System (Optional) Blood Transfusion & Enteral Feeding Central Monitoring System (Wireless) PCA (DI-6000V Only) Automatically Controlled Brightness Various Alarm Functions

#### Station 1 & 2

- Both stand alone and up to 4 units docking station system are available.
- CMS at nurse station with docking station. (DI-6000 & DS-5000)

#### ACCESSORIES