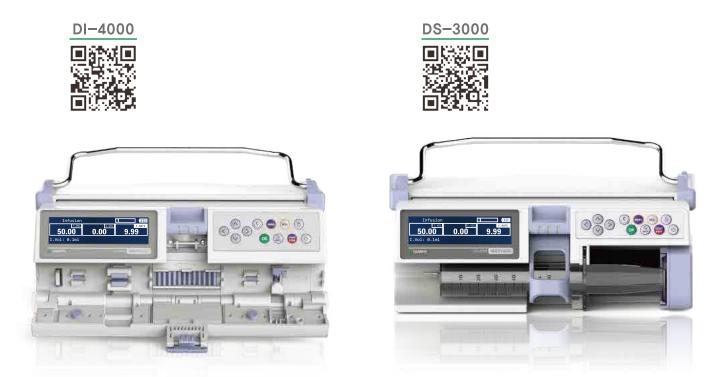

## VOLUMETRIC | SYRINGE INFUSION PUMP MEDIFUSION®

Advanced Technology Infusion System Secondary Infusion Mode | Relay Infusion Mode Flexible Structure : Docking station System Various Language Conifiguration (EN, ES, IT, FR, DE) Event History Monitoring System Convenience in Using Various Alarm Function