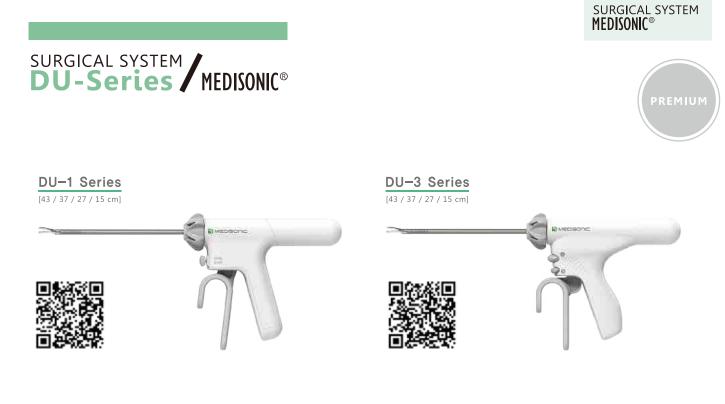

12 DU-Series

13 Accessories

SURGICAL SYSTEM MEDITOM® | MEDISONIC®

New Digital Technology DAIWHA Complex Energy System DAIWHA APC Function & APS Mode Enhanced Seal Mode Usability of Daiwha Advanced Energy Device -MEDISONIC<sup>®</sup> Ultrasonic Energy Device -MEDIPOLAR<sup>®</sup> Bipolar Vessel Sealing Energy Device

#### MEDISONIC® DU-143/137/127/115 MEDISONIC® DU-343/337/327/315

[Ultrasonic]

MEDISONIC® DU-505/515

[Ultrasonic]

MEDIPOLAR® DB-137 [Bipolar+Blade]

User-Focused Design Enhanced Seal Mode Built-in Transducer Rapid Cutting & Lower Heating Different Shaft Lengths for User Needs