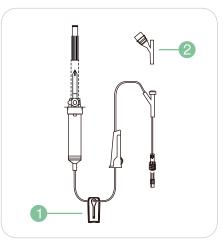

ness Various Alarm Functions

#### Central Monitoring System



#### Station 1 & 2



- Both stand alone and up to 4 units docking station system are available.
- CMS at nurse station with docking station. (DI-6000 & DS-5000)

#### Drop Sensor



- Detects free flow caused by abrupt device malfunctioning.
- Detects No Drop caused by an empty bottle or clogging of the tube.

- DAIWHA's NEW System facilitates convenient and safe for the medical staff and patient
- Real time monitoring of multiple infusion pumps at nurse station.
- Useful for checking multiple pump information
- Infusion/Syringe Pump information can be shown.
- The pumps are divided into four easy-to-see colors.
- The history is recorded according to the sequence of events and alarm.

#### CMS with Products



#### Infusion



- General IV Set (Standard)
  Olip for DAIWHA Close Infusion System
- General IV Set (Needleless)
  Needleless-type available
- Lightproof IV Set (Available)

#### ELECTRO SURGICAL UNIT DT-400S | 300S / DT-200S | 150S / MEDITOM®



Practical and Convenient Interface

Various Operation Modes

Safety Function D.R.M System

Highest compatibility with Various Accessories



New Digital Technology Safety Function D.R.M System DAIWHA APC Function & APS Mode Various Operation Modes Advanced Energy System (DE-400 Only) CUSA<sup>®</sup> Excel Handpieces Usable Highest Compatibility with Various Accessories

New Digital Technology DAIWHA Complex Energy System DAIWHA APC Function & APS Mode Enhanced Seal Mode Usability of Daiwha Advanced Energy Device -MEDISONIC<sup>®</sup> Ultrasonic Energy Device