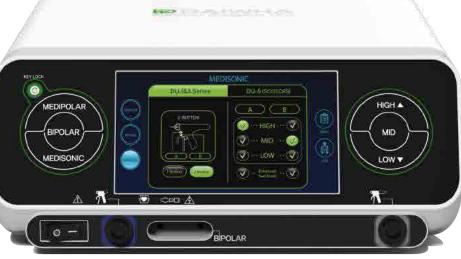

New Digital Technology DAIWHA Complex Energy System DAIWHA APC Function & APS Mode Enhanced Seal Mode Usability of Daiwha Advanced Energy Device -MEDISONIC<sup>®</sup> Ultrasonic Energy Device -MEDIPOLAR<sup>®</sup> Bipolar Vessel Sealing Energy Device

#### MEDISONIC® DU-143/137/127/115 MEDISONIC® DU-343/337/327/315

[Ultrasonic]

MEDISONIC® DU-505/515

[Ultrasonic]

MEDIPOLAR® DB-137 [Bipolar+Blade]

User-Focused Design Enhanced Seal Mode Built-in Transducer Rapid Cutting & Lower Heating Different Shaft Lengths for User Needs