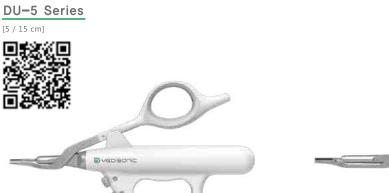

New Digital Technology DAIWHA Complex Energy System DAIWHA APC Function & APS Mode Enhanced Seal Mode Usability of Daiwha Advanced Energy Device -MEDISONIC<sup>®</sup> Ultrasonic Energy Device -MEDIPOLAR<sup>®</sup> Bipolar Vessel Sealing Energy Device

#### MEDISONIC® DU-143/137/127/115 MEDISONIC® DU-343/337/327/315

[Ultrasonic]

MEDISONIC® DU-505/515

[Ultrasonic]

MEDIPOLAR® DB-137 [Bipolar+Blade]

User-Focused Design Enhanced Seal Mode Built-in Transducer Rapid Cutting & Lower Heating Different Shaft Lengths for User Needs