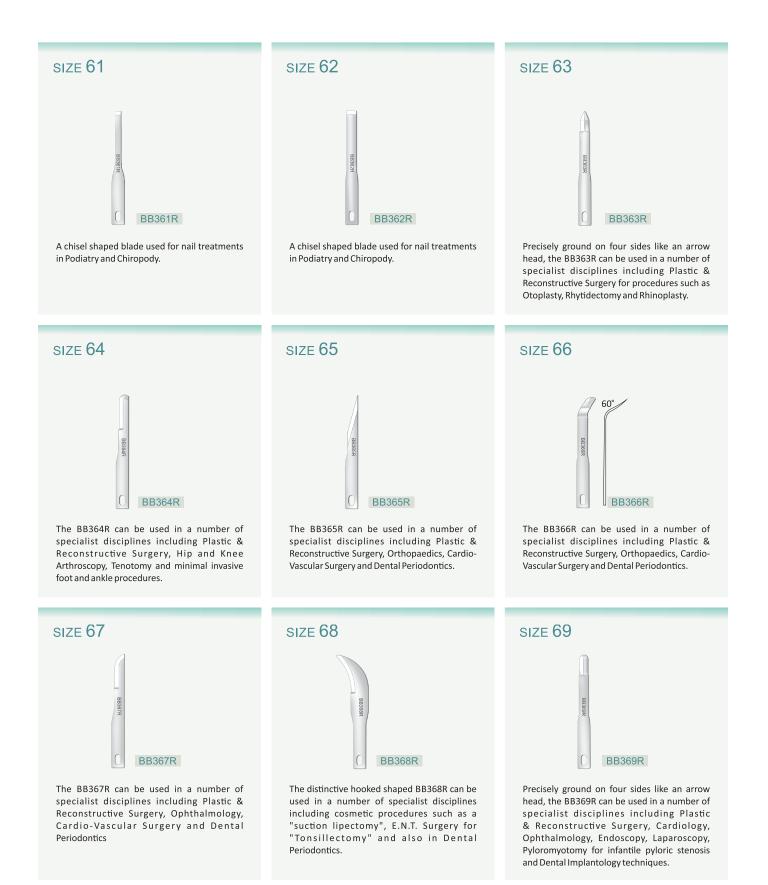

## The Fine Range - accuracy you demand and quality as standard

Complimenting the traditional blade shapes and developed potentially for more complex and challenging surgical procedures which may be encountered in such disciplines as reconstruction, ophthalmics, cardiology and even hair restoration, the surgeons may sometimes prefer our Fine Range.

The Fine Range has small, slim, precise blades in stainless steel for delicate operations. Special handles, with independently screwed top sections to facilitate.

All products are CE marked as per the European Medical Device Directive 93/42/EEC.