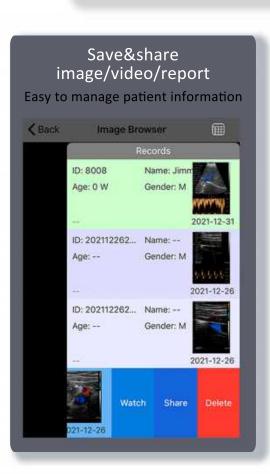

### Software Specs

- 8 TGC
- 17 Presets
- 15 Body Mark
- Dual Screen display

- √ Support Dicom
- √ Report edit/print
- √ Free app & updates, Unlimited users
- √ Horizontal&Vertical Screen display