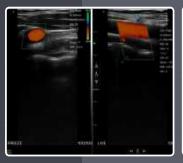

### Software Specs

- 8 TGC
- 17 Presets
- 15 Body Mark
- Dual Screen display

- √ Support Dicom
- √ Report edit/print
- √ Free app & updates, Unlimited users
- √ Horizontal&Vertical Screen display

#### Common Specs

Scanning mode: Electronic array

Probe element: 128

Connection: USB, WiFi

Display mode:

B, B/M, Color, PW, PDI, B+Color+PW