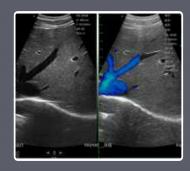

#### Convex probe

B+Color Liver

B Fetus

Linear probe

B MSK

**B** Nerve

B+Color Kidney

B+Color Cardiac

**B+Color Artery** 

B+Color Thyroid