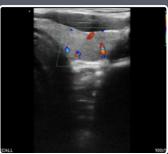

# WiFi&USB 3 in 1 Color Ultrasound

One probe with whole body presets

Convex array probe Linear array probe













Dual head color Doppler

## **PROBE SPECS**



USB&Wi-Fi 3 in 1 probe

can be connected to a Windows/Android/IOS device (Tablet, smart phone, PC etc)via WiFi or USB cable.

The probe can be used while charging. You can scan anybody anytime anywhere conveniently, such as a clinic, hospital ward, emergency room, or operating theater.

# **Clinical Image**

Care for your overall health More doctors can own ultrasound



Emergency



Veterinary



Wellness



Med School



Anesthesia





Sports Medicine





#### Convex probe



B+Color Liver

B Fetus

Linear probe





B MSK

**B** Nerve



B+Color Kidney



B+Color Cardiac



**B+Color Artery** 



B+Color Thyroid

### Software Specs

- 8 TGC
- 17 Presets
- 15 Body Mark
- Dual Screen display



- √ Support Dicom
- √ Report edit/print
- √ Free app & updates, Unlimited users
- √ Horizontal&Vertical Screen display









# Download "MY USG" from App Store / Google Play



#### Compatibility

- √ IOS 11.0 or later:
  iphone7(plus) ~ iphone13 series or later
  ipad Air2 ~ipad mini 5~ipad Pro series or later
- √ Android 10 or later
- √ Windows 10 version PC

#### Common Specs

Scanning mode: Electronic array

Probe element: 128

Connection: USB, WiFi

Display mode:

B, B/M, Color, PW, PDI, B+Color+PW

#### Measure:

B: Length, Area/Circumference, Angle, Trace, Distance GA(CRL, BPD, GS, FL, HC, AC), EFW(BPD, FL)

B+M: Heart Rate, Time, LVIDd, LVIDs, SV, EF, Distance

B+PW:Velocity, Hear