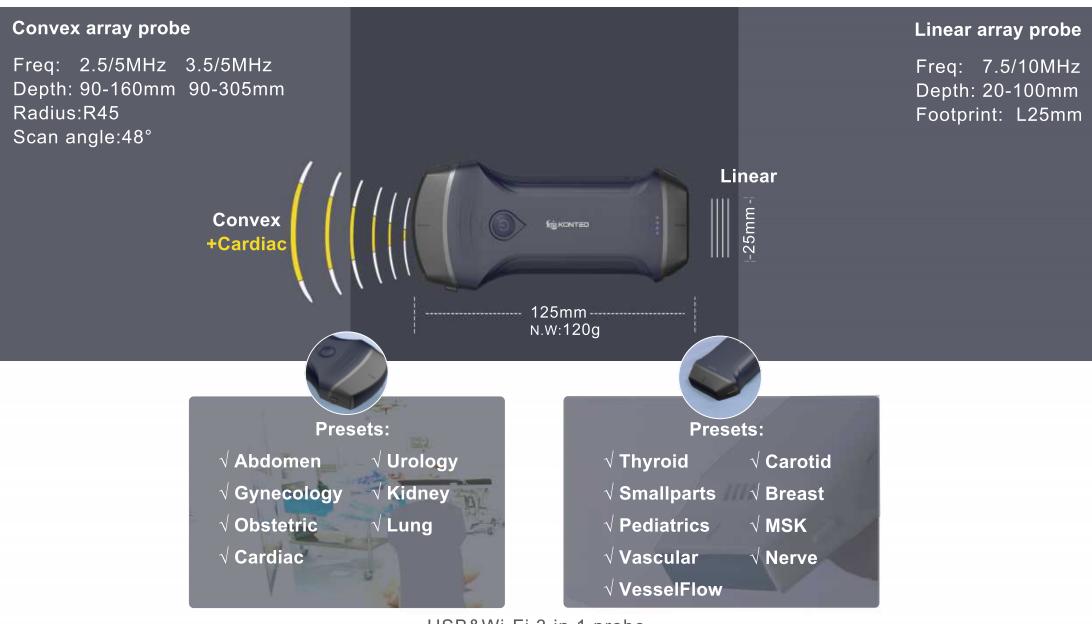

# WiFi&USB 3 in 1 Color Ultrasound

One probe with whole body presets

Convex array probe Linear array probe

Dual head color Doppler

#### Convex probe

B+Color Liver

B Fetus

Linear probe

B MSK

**B** Nerve

B+Color Kidney

B+Color Cardiac

**B+Color Artery** 

B+Color Thyroid

#### Common Specs

Scanning mode: Electronic array

Probe element: 128

Connection: USB, WiFi

Display mode:

B, B/M, Color, PW, PDI, B+Color+PW