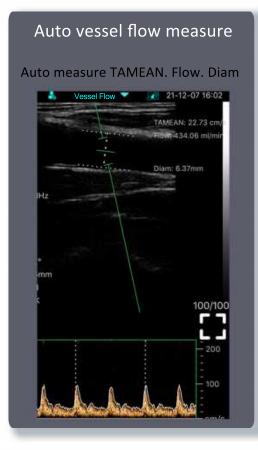

Auto vessel flow measure: TAMEAN, Flow, Diam

Image frame rate: 24/s

Cine play: 100/200/500/1000, Auto play, Maual play

Image save: jpg, avi, Mp4 and DICOM format

WiFi type: Built-in wiFi, 802.11g/20MHz/5G/450Mbps