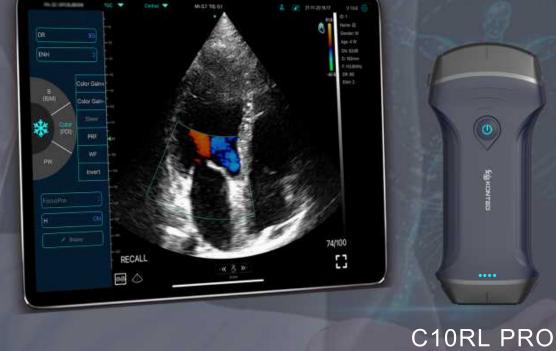

# WiFi&USB 3 in 1 Color Ultrasound

One probe with whole body presets

Convex array probe Linear array probe

Dual head color Doppler

## **PROBE SPECS**

USB&Wi-Fi 3 in 1 probe

can be connected to a Windows/Android/IOS device (Tablet, smart phone, PC etc)via WiFi or USB cable.

The probe can be used while charging. You can scan anybody anytime anywhere conveniently, such as a clinic, hospital ward, emergency room, or operating theater.