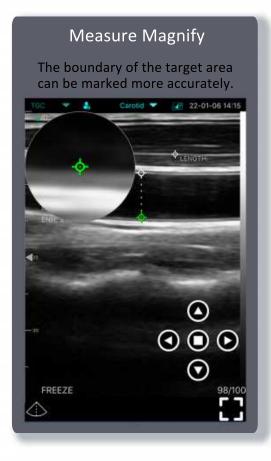

#### Measure:

B: Length, Area/Circumference, Angle, Trace, Distance GA(CRL, BPD, GS, FL, HC, AC), EFW(BPD, FL)

B+M: Heart Rate, Time, LVIDd, LVIDs, SV, EF, Distance

B+PW:Velocity, Heart Rate(2), S/D, Depth