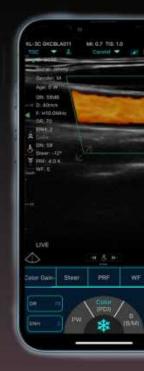

#### **Adjustable Parameters**

B/Color GN(Gain) D(Depth) ENH(Enhancement) DR(Dynamic Range) H(harmonic) Focus 8 TGC Mid-Line An note **Biopsy Puncture** Page Left/Right Up/Down 4 sides anti-skid design Dual cooling coating