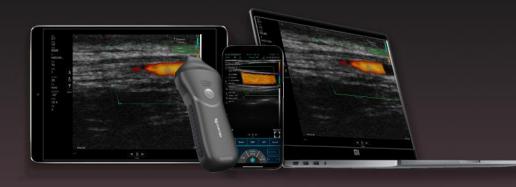

## **Software Feature**

Downdoad the "MY USG" APP from the App Store or Google Play for free

- √ Support Dicom
- ✓ Report edit/print
- ✓ Free app & updates, Unlimited users
- ✓ Horizontal&Vertical Screen display
- ✓ Dual-screen display in different modes

#### **Connection (USB&WiFi)**

WiFi: 802.11n/20MHz/2.4G/5G

System: Android, IOS, Windows

Device: Android :Tablet/Phone/PC

IOS : Ipad/iPhone (only WiFi) Windows PC