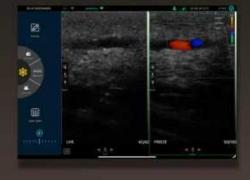

## Mapping & Injecting 🌂

Provide injections as safely as possible by knowing how deep each blood vessel is with a great certainty.

Built-in cooling coating

You can scan the blood vessels with a diameter of 1mm at a depth of 10-40mmsubcutaneous in the face. Faster, easier and accurate.

## FACIAL ARTERY HD IMAGING

info@kontedmed.com

www.kontedmed.com

Beijing Konted Medical Technology Co., Ltd.