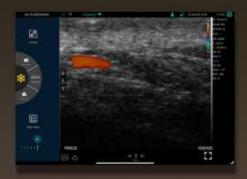

## Mapping & Injecting 🌂

Provide injections as safely as possible by knowing how deep each blood vessel is with a great certainty.

Built-in cooling coating

You can scan the blood vessels with a diameter of 1mm at a depth of 10-40mmsubcutaneous in the face. Faster, easier and accurate.