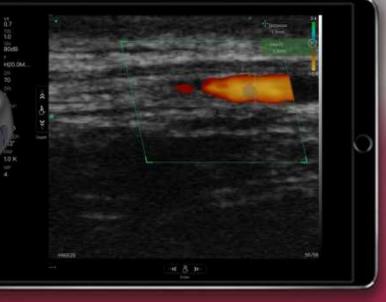

## Mapping & Injecting 🌂

Provide injections as safely as possible by knowing how deep each blood vessel is with a great certainty.

Built-in cooling coating

You can scan the blood vessels with a diameter of 1mm at a depth of 10-40mmsubcutaneous in the face. Faster, easier and accurate.