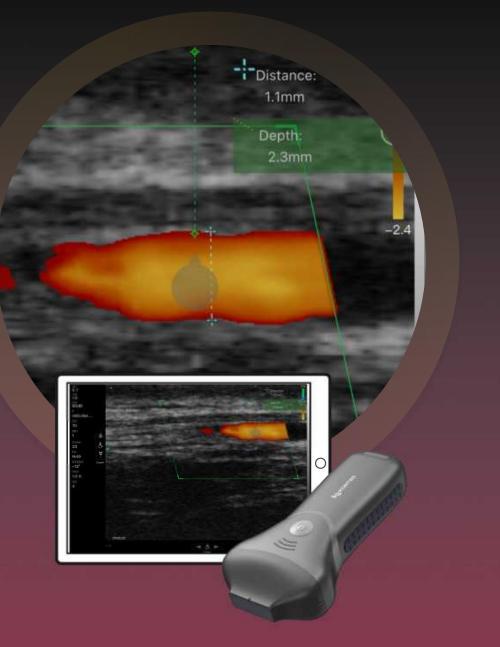

ltrasound can help them inject hyaluronidase (used to dissolve fillers) precisely. Can help optimize the treatment and dissolve the filler.

The C10MB Pro can be used for all injections in the area of face and neck, including (but not limited to)Botox, lip injections, liquid rhinoplasty, Kybella fat reduction, chin/jawline filler, undereye filler and nasolabial fold filler.

### A more reassuring choice **C10MB PRO**

Lighter and smaller Only 223g easy to carry.

Full waterproof design IP68 convenient for sterilization.

USB&WiFi two connections Support working while charging.

Free App, no membership fee Support IOS/Android/Windows.

Built-in cooling coating

You can scan the blood vessels with a diameter of 1mm at a depth of 10-40mmsubcutaneous in the face. Faster, easier and accurate.



## **Software Feature**

Downdoad the "MY USG" APP from the App Store or Google Play for free



- √ Support Dicom
- ✓ Report edit/print
- ✓ Free app & updates, Unlimited users
- ✓ Horizontal&Vertical Screen display
- ✓ Dual-screen display in different modes

Measure Magnify The boundary of the target area can be marked more accurately.





#### **Probe Specs**

C10MB PRO Model: Frequency: 16/20Mhz Scan Depth: 10-40mm Elements: 192

#### Mode:

B.B+M.Color.PW. PDI Channel: 64 Waterproof: IP68

#### **Adjustable Parameters**

B/Color GN(Gain) D(Depth) ENH(Enhancement) DR(Dynamic Range) H(harmonic) Focus 8 TGC Mid-Line An note **Biopsy Puncture** Page Left/Right Up/Down 4 sides anti-skid design Dual cooling coating

#### **Connection (USB&WiFi)**

WiFi: 802.11n/20MHz/2.4G/5G

System: Andr