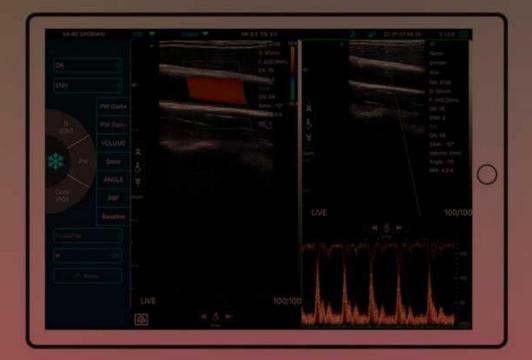

## **Software Feature**

Downdoad the "MY USG" APP from the App Store or Google Play for free

- √ Support Dicom
- ✓ Report edit/print
- ✓ Free app & updates, Unlimited users
- ✓ Horizontal&Vertical Screen display
- ✓ Dual-screen display in different modes

## Mapping & Injecting 🌂

Provide injections as safely as possible by knowing how deep each blood vessel is with a great certainty.

Built-in cooling coating

You can scan the blood vessels with a diameter of 1mm at a depth of 10-40mmsubcutaneous in the face. Faster, easier and accurate.