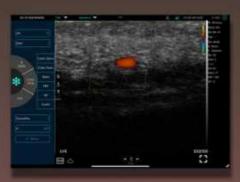

## <sup>Q</sup> Evaluating Fillers

Ultrasound can scan the product that has been injected in the past. The product can sometimes cause prolonged swelling or irregularities in the skin. When doctors need to dissolve the injected material, the ultrasound can help them inject hyaluronidase (used to dissolve fillers) precisely. Can help optimize the treatment and dissolve the filler.