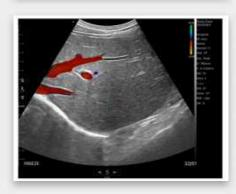

#### Wireles charging

- Built-in 2 batteries
- Support working while charging



**Full Waterproof** 

- •IP68 level
- Built-in cooling coating





#### Anti-skid design

Safer and more reassuring operation



**Only 182g** 

- Smaller than iphone
- USB&WiFi 2 connections

## Friendly Operating Interface

#### **Datasheet**

·You can save the scanned picture, video, report



#### Dual screen



·Analyze and compare imaging in any 2 modes

#### Multiple modes

·Switch between B, B+B, B/M, Color, PW, PDI, B+Color+PW.





#### Annote



.Doctors can add markers or notes on the imaging.

#### Print

.The imgaing or report of patient can be printed by printer.



#### **Measure Magnify**

.Measure the boundary of smaller target more accurately.

### Clinical Image











B+Color Kidney





#### **Probe Spece**

#### C10MT PRO



Convex array probe

Element: 192

Freq: 3.5/5MHz

Physical channel: 64

Connection: WiFi & USB

Depth: 90/160/240/300mm

Mode: B, B/M, color, PW,

PDI, B+Color+PW

Preset: Abdomen. OB&Gynecology.

Urology. Kidney. Lung.. User1. User2

Radius: R60

Weight: 230g

Dimensions: 140\*62\*30mm



# Download Free "MY USG" from App Store / Google Play



#### Compatibility

- √ IOS 11.0 or later:
  iphone7(plus) ~ iphone13 series or later
  ipad Air2 ~ipad mini 5~ipad Pro series
  or later
- √ Android 14 or later
- √ Windows 10 version PC

#### Common Specs



Element: 192

Connection: USB&WiFi

Channel:64

Display mode: B, B/M, Color, PW,

PDI, B+Color+PW

Presets 16+:

Thyroid, Small parts, pediatrics, Vascular,

Carotid, Breast, M