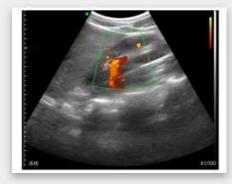

# Wireles charging

- Built-in 2 batteries
- Support working while charging



**Full Waterproof** 

- •IP68 level
- Built-in cooling coating





#### Anti-skid design

Safer and more reassuring operation



**Only 182g** 

- Smaller than iphone
- USB&WiFi 2 connections

## Friendly Operating Interface

#### **Datasheet**

·You can save the scanned picture, video, report



#### Dual screen



·Analyze and compare imaging in any 2 modes

#### Multiple modes

·Switch between B, B+B, B/M, Color, PW, PDI, B+Color+PW.





#### Annote



.Doctors can add markers or notes on the imaging.

#### Print

.The imgaing or report of patient can be printed by printer.



#### **Measure Magnify**

.Measure the boundary of smaller target more accurately.

### Clinical Image











B+Color Kidney





#### **Probe Spece**

#### C10MT PRO



Convex array probe

Element: 192

Freq: 3.5/5MHz

Physical channel: 64

Connection: WiFi & USB

Depth: 90/160/240/300mm

Mode: B, B/M, color, PW,

PDI, B+Color+PW

Preset: Abdomen. OB&Gynecology.

Urology. Kidney. Lung.. User1. User2

Radius: R60

Weight: 230g

Dimensions: 140\*62\*30mm



# Download Free "MY USG" from App Store / Google Play



#### Compatibility

- √ IOS 11.0 or later:
  iphone7(plus) ~ iphone13 series or later
  ipad Air2 ~ipad mini 5~ipad Pro series
  or later
- √ Android 14 or later
- √ Windows 10 version PC

#### Common Specs



Element: 192

Connection: USB&WiFi

Channel:64

Display mode: B, B/M, Color, PW,

PDI, B+Color+PW

Presets 16+:

Thyroid, Small parts, pediatrics, Vascular,

Carotid, Breast, Msk, Nerve, Vessels Flow,