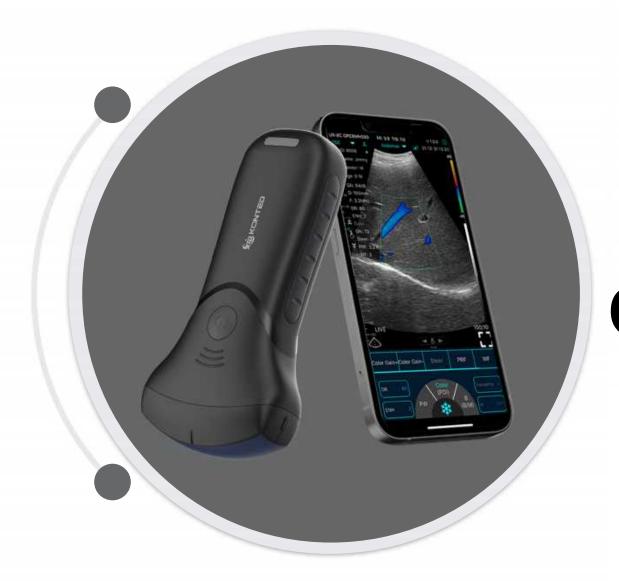

#### Anti-skid design

Safer and more reassuring operation

**Only 182g** 

- Smaller than iphone
- USB&WiFi 2 connections

## Friendly Operating Interface