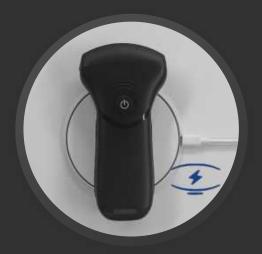

#### Wireles charging

- Built-in 2 batteries
- Support working while charging

**Full Waterproof** 

- •IP68 level
- Built-in cooling coating