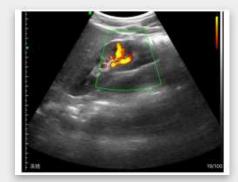

#### Multiple modes

·Switch between B, B+B, B/M, Color, PW, PDI, B+Color+PW.

#### Measurement:

B: Length, Area/Circumference, Angle, Trace, Distance

B+M: Heart rate, Time, Distance

B+PW: Velocity, Heart rate(2), S/D, Depth.

Automatic Vessel Flow Measure: PS, ED, TAMAX, TAMEAN, PI, RI, S/D, DIAM, FL