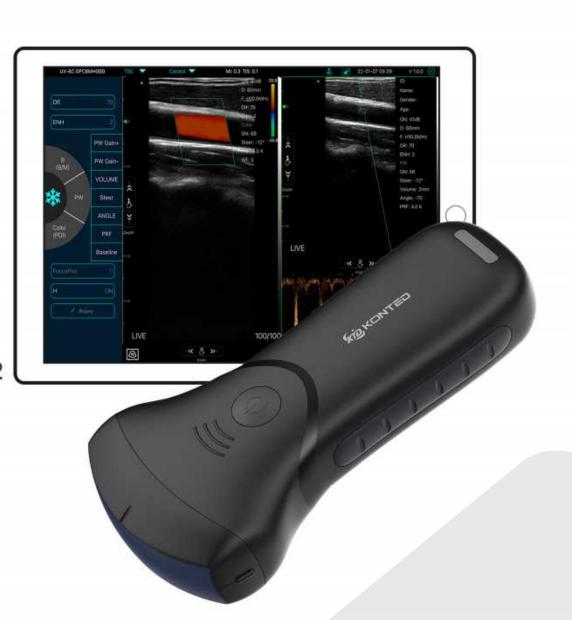

## Friendly Operating Interface

#### Dual screen

·Analyze and compare imaging in any 2 modes

#### Multiple modes

·Switch between B, B+B, B/M, Color, PW, PDI, B+Color+PW.