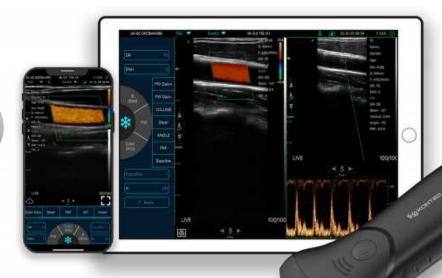

## Friendly Operating Interface

#### Dual screen

·Analyze and compare imaging in any 2 modes

# Download Free "MY USG" from App Store / Google Play

#### Compatibility

- √ IOS 11.0 or later:
  iphone7(plus) ~ iphone13 series or later
  ipad Air2 ~ipad mini 5~ipad Pro series
  or later
- √ Android 14 or later
- √ Windows 10 version PC