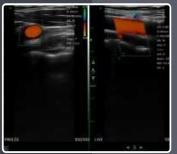

### Software Specs

- 8 TGC
- 17 Presets
- 15 Body Mark
- Dual Screen display

- √ Support Dicom
- √ Report edit/print
- √ Free app & updates, Unlimited users
- √ Horizontal&Vertical Screen display

#### Common Specs

Scanning mode: Electronic array

Probe element: 128

Connection: USB, WiFi

Display mode:

B, B/M, Color, PW, PDI, B+Color+PW