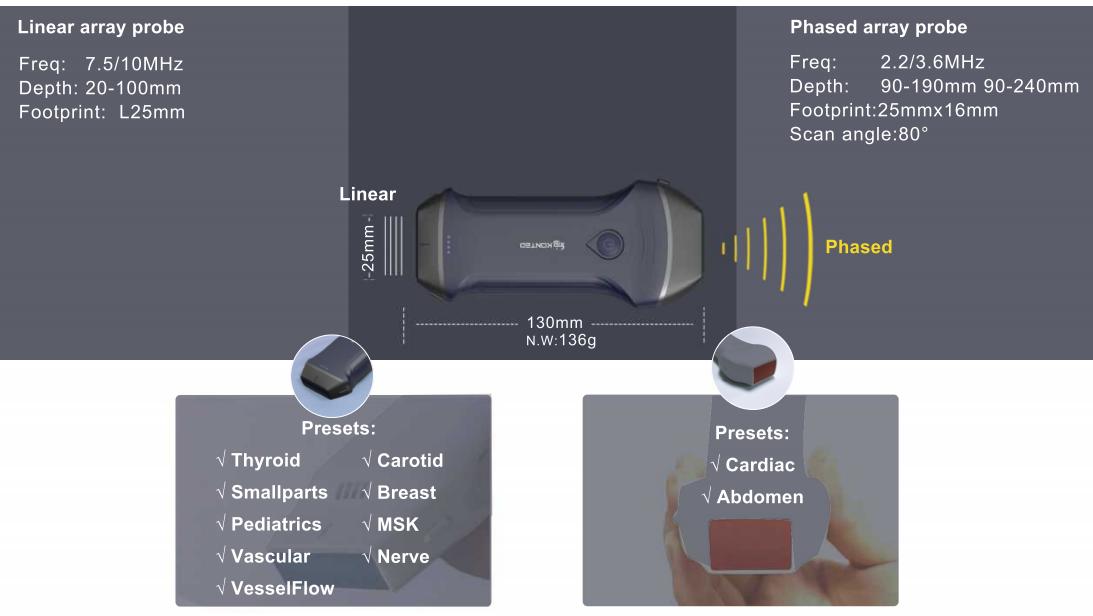

# WiFi&USB 3 in 1 Color Ultrasound

One probe with whole body presets

Phased array probe

Linear array probe

C10XL PRO

#### Phased probe

B+PW Cardiac

B Cardiac

B+Color+PW Cardiac

B Gallbladder

#### Linear probe

B MSK

**B** Nerve

B+Color Artery

B+Color Thyroid

#### Common Specs

Scanning mode: Electronic array

Probe element: 128

Connection: USB, WiFi

Display mode:

B, B/M, Color, PW, PDI, B+Color+PW