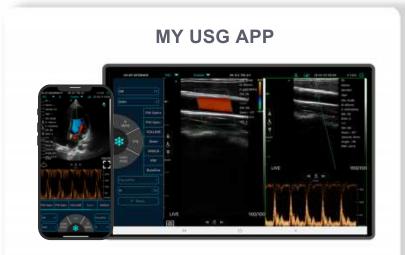

# Download "MY USG" from App Store / Google Play

#### Compatibility

- √ IOS 11.0 or later:
  iphone7(plus) ~ iphone13 series or later
  ipad Air2 ~ipad mini 5~ipad Pro series or later
- √ Android 10 or later
- √ Windows 10 version PC