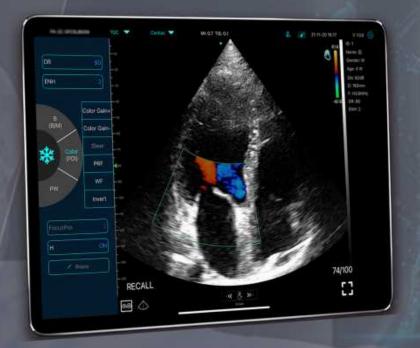

### Software Specs

- 8 TGC
- 17 Presets
- 15 Body Mark
- Dual Screen display

- √ Support Dicom
- √ Report edit/print
- √ Free app & updates, Unlimited users
- √ Horizontal&Vertical Screen display

#### Common Specs

Scanning mode: Electronic array

Probe element: 128

Connection: USB, WiFi

Display mode:

B, B/M, Color, PW, PDI, B+Color+PW