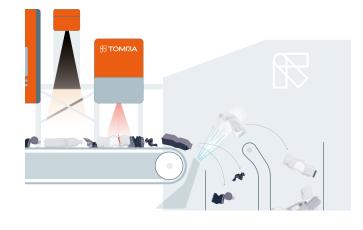

## GAINnext™

Significantly enhance the value of your operations with the highpurity results made possible with GAINnext™. With its AI-based visual classification system, the intelligent system identifies hard-to-classify materials and sorts multiple streams on a single sorting line.

GAINnext™ automates complex tasks that cannot be achieved with traditional optical waste sorting, reducing the need for manual sorting.

What's more, the connected and future-proof technology can continually improve performance and minimize downtime.