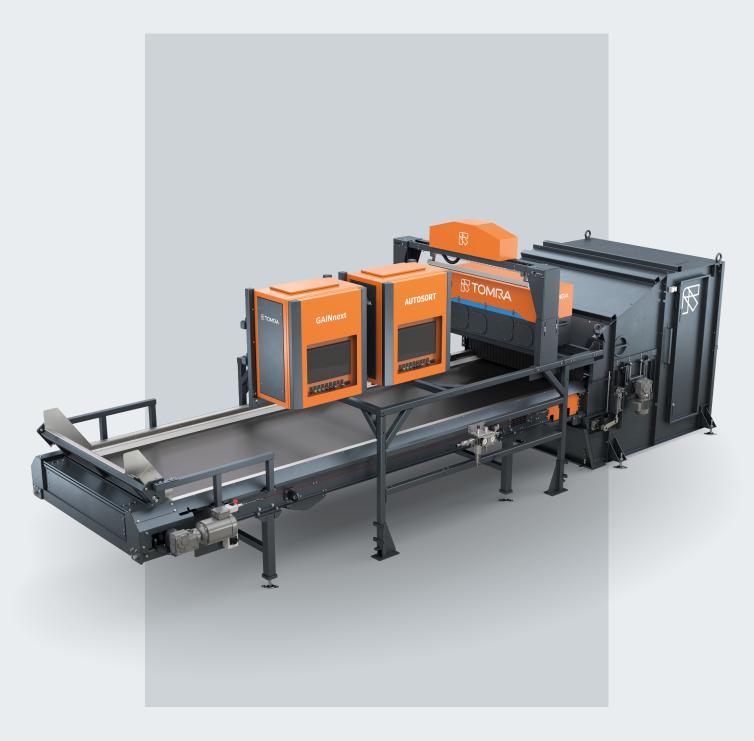

AUTOSORT™ with GAINnext™

## **BENEFITS AND FEATURES**

- Enables higher purity results without manual sorting
- Deep learning technology developed by TOMRA
- Multi-sensor integration with AUTOSORT™
- Calculates trajectory positioning for high precision sorting
- Up to 2000 ejections per minute, depending on the application
- Wide application ecosystem and software upgradability
- TOMRA Insight (optional)

## **TECHNICAL DATA**

| Туре                         | 1000             | 1400             | 2000             | 2400             | 2800             |
|------------------------------|------------------|------------------|------------------|------------------|------------------|
| Sorting system L/W/H [mm]    | 555 / 1562 / 615 | 555 / 1567 / 615 | 555 / 2292 / 615 | 555 / 2651 / 615 | 555 / 3011 / 615 |
| Control unit, AUTOSORT™ [kg] | 110              | 110              | 110              | 110              | 110              |
| Control unit, GAINnext™ [kg] | 110              | 110              | 110              | 110              | 110              |
| Scanner unit, low mount [kg] | 72               | 72               | 108              | 120              | 120              |
| Power consumption* [kW]      | 1.1              | 1.5              | 1.9              | 2.4              | 2.5              |