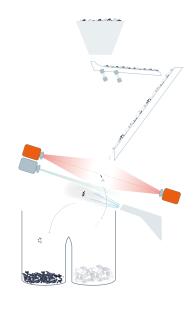

## INNOSORT™ *FLAKE*

INNOSORT $^{\text{m}}$  FLAKE is a highly adaptative and cost-effective sorting system for plastic recyclers worldwide. Its powerful sensor combination enables the simultaneous detection of polymers and colors, including white opaque, natural, transparent and translucent flakes.

Thanks to its flexible sorting setup, operators can access new material streams like PET, PP, PE, PVC, PS, ABS, PA and more. With INNOSORT™ *FLAKE*, recyclers achieve high-purity recyclable flakes, even from contaminated mixed streams.

## **BENEFITS AND FEATURES**

- Simultaneous detection of polymers, colors and foreign materials
- One machine for many applications thanks to flexible sorting setup
- Unrivaled efficiency and increased yield, regardless of contamination level
- Data-driven flake analysis and statistics (optional)
- Robust mechanical design for operational efficiency
- Dust extraction for minimal downtime
- Operating temperature up to 40°C before additional cooling is required