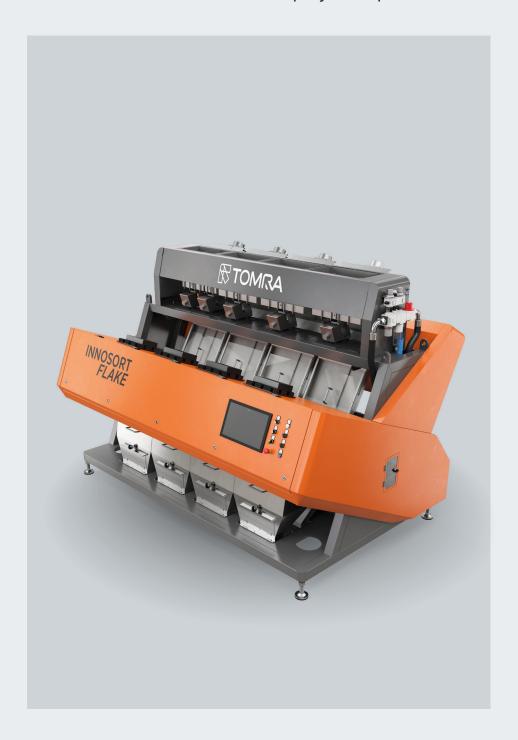

## INNOSORT™ *FLAKE*

The world's most flexible color and polymer optical flake sorter

## INNOSORT™ *FLAKE*

INNOSORT $^{\text{m}}$  FLAKE is a highly adaptative and cost-effective sorting system for plastic recyclers worldwide. Its powerful sensor combination enables the simultaneous detection of polymers and colors, including white opaque, natural, transparent and translucent flakes.

Thanks to its flexible sorting setup, operators can access new material streams like PET, PP, PE, PVC, PS, ABS, PA and more. With INNOSORT™ *FLAKE*, recyclers achieve high-purity recyclable flakes, even from contaminated mixed streams.