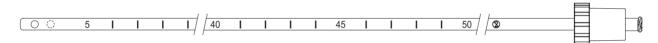

## 8. Tracheal Tube Introducer (Exchange Tube)

Vented tip

#### **FEATURES AND BENEFIT:**

- Used to facilitate uncomplicated, atraumatic endotracheal tube exchange.
- Made of medical grade PE, LATEX Free, Flexible.
- Blunt tip is atraumatic to internal structures.
- Distal side port help to ensure sufficient air flow.
- 1 CM markings facilitate accurate placement with endotracheal tubes.
- Removable adapter permit ventilatory if necessary during exchange procedure.

| REF number | Size | OD    | Length | Recommended ETT size |
|------------|------|-------|--------|----------------------|
| PA2107D08  | 8Fr  | 2.7mm | 53.5cm | ID 3.0mm - 4.0mm     |
| PA2107D11  | 11Fr | 3.7mm | 80cm   | ID 4.5mm - 6.0mm     |
| PA2107D14  | 14Fr | 4.7mm | 80cm   | ID 6.0mm - 10.0mm    |
| PA2107D19  | 19Fr | 6.3mm | 80cm   | ID 8.0mm - 10.0mm    |