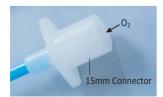

## 5. Tracheal Tube Introducer (Bougies), Vented tip, with TPE connector

Vented tip

<sup>\* 5</sup>pcs/box, 100pcs/ctn

## 9. Connectors and Adapters

\* Our removable Adapters can be attached to Bougies and connect with ventilation devices.

15mm TPE connector

| REF number | Material | Suitable Bougie size |
|------------|----------|----------------------|
| PA2103TPE1 | TPE      | 6Fr, 8Fr, 10Fr, 11Fr |
| PA2103TPE2 | TPE      | 14Fr, 15Fr           |