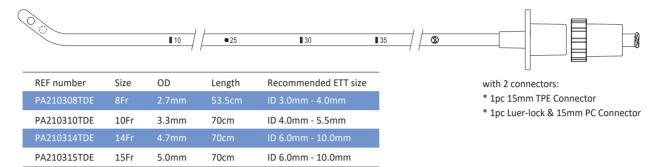

# 7. Tracheal Tube Introducer (Bougies), Vented tip, with 2 connectors

Vented tip

<sup>\* 5</sup>pcs/box, 100pcs/ctn

## 5. Tracheal Tube Introducer (Bougies), Vented tip, with TPE connector

Vented tip

<sup>\* 5</sup>pcs/box, 100pcs/ctn

# 6. Tracheal Tube Introducer (Bougies), Vented tip, with PC connector

Vented tip

<sup>\* 5</sup>pcs/box, 100pcs/ctn

<sup>\*</sup> Luer-lcok & 15mm PC Connector

We have many ranges of Endotracheal tube Bougies.