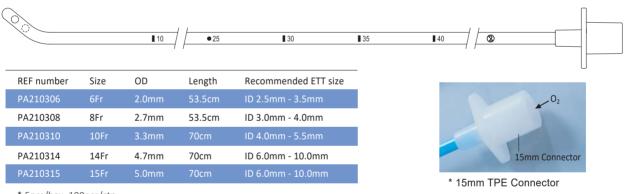

## 5. Tracheal Tube Introducer (Bougies), Vented tip, with TPE connector

Vented tip

<sup>\* 5</sup>pcs/box, 100pcs/ctn