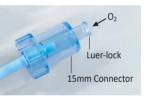

## 9. Connectors and Adapters

\* Our removable Adapters can be attached to Bougies and connect with ventilation devices.

15mm TPE connector

| REF number | Material | Suitable Bougie size |
|------------|----------|----------------------|
| PA2103TPE1 | TPE      | 6Fr, 8Fr, 10Fr, 11Fr |
| PA2103TPE2 | TPE      | 14Fr, 15Fr           |

Luer-lock & 15mm PC connector

| REF number | Material | Suitable Bougie size |
|------------|----------|----------------------|
| PA2103PC1  | PC       | 8Fr, 10Fr, 11Fr      |
| PA2103PC2  | PC       | 14Fr, 15Fr, 19Fr     |