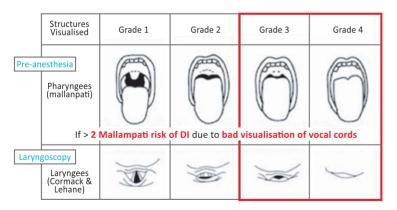

• How to know if intubation is expected to be difficult or not ?

Bougies device used in case of difficult intubation (Cormack superior to 2):

- Standard procedure recommendation for difficult intubation is to use as first intent long and flexible guides.
- This technique is very effective. According to several studies, the bougies treat more than 96% of difficult intubations.
- The bougie is the first intent device in the case of difficult intubation.