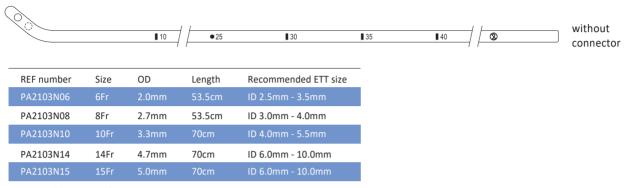

## 4. Tracheal Tube Introducer (Bougies), Vented tip, without connector

Vented tip

<sup>\* 10</sup>pcs/box, 200pcs/ctn