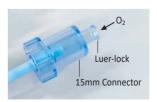

# 6. Tracheal Tube Introducer (Bougies), Vented tip, with PC connector

Vented tip

<sup>\* 5</sup>pcs/box, 100pcs/ctn

<sup>\*</sup> Luer-lcok & 15mm PC Connector

We have many ranges of Endotracheal tube Bougies.

Luer-lock & 15mm PC connector

| REF number | Material | Suitable Bougie size |
|------------|----------|----------------------|
| PA2103PC1  | PC       | 8Fr, 10Fr, 11Fr      |
| PA2103PC2  | PC       | 14Fr, 15Fr, 19Fr     |