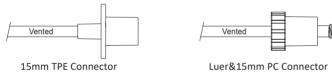

## 9. Connectors and Adapters

\* Our removable Adapters can be attached to Bougies and connect with ventilation devices.

15mm TPE connector

| REF number | Material | Suitable Bougie size |
|------------|----------|----------------------|
| PA2103TPE1 | TPE      | 6Fr, 8Fr, 10Fr, 11Fr |
| PA2103TPE2 | TPE      | 14Fr, 15Fr           |

Luer-lock & 15mm PC connector

| REF number | Material | Suitable Bougie size |
|------------|----------|----------------------|
| PA2103PC1  | PC       | 8Fr, 10Fr, 11Fr      |
| PA2103PC2  | PC       | 14Fr, 15Fr, 19Fr     |