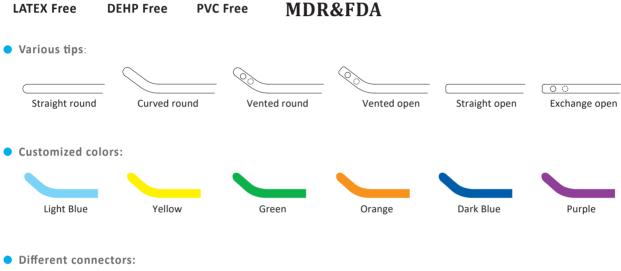

#### **FEATURES AND BENEFIT:**

- The Introducer / Bougies used to facilitate endotracheal intubation.
- Made of medical grade PE, LATEX Free, Flexible.
- Curved tip can be passed blindly into the trachea when visualization of the glottis is inadequate to guide placement of endotracheal tube.
- Distal rounded smooth tip allows the bougies to be inserted without damaging the soft tissue.
- Memory retention allows shaping to individual preferences and needs.
- Clearly graduated marking provides depth indication to ensure correct placement.
- Have different sizes, suitable for pediatric, child and adult.

## 1. Tracheal Tube Introducer (Bougies), Curved tip

Curved tip

|            |      | <b>1</b> 10 | •25    | ■30                  | ■35 | ■ 40 |
|------------|------|-------------|--------|----------------------|-----|------|
| REF number | Size | OD          | Length | Recommended ETT size | _   |      |
| PA210105   | 5Fr  | 1.7mm       | 53.5cm | ID 2.0mm - 3.0mm     |     |      |
| PA210106   | 6Fr  | 2.0mm       | 53.5cm | ID 2.5mm - 3.5mm     |     |      |
| PA210110   | 10Fr | 3.3mm       | 70cm   | ID 4.0mm - 5.5mm     |     |      |
| PA210114   | 14Fr | 4.7mm       | 70cm   | ID 6.0mm - 10.0mm    | _   |      |
| PA210115   | 15Fr | 5.0mm       | 70cm   | ID 6.0mm - 10.0mm    |     |      |
|            |      |             |        |                      | _   |      |

# 2. Tracheal Tube Introducer (Bougies), Straight tip

Straight tip

|            |      | ■ 10  | ●25    | ■ 30                 | ■ 35 | ■ 40 |
|------------|------|-------|--------|----------------------|------|------|
| REF number | Size | OD    | Length | Recommended ETT size | _    |      |
| PA210205   | 5Fr  | 1.7mm | 53.5cm | ID 2.0mm - 3.0mm     |      |      |
| PA210206   | 6Fr  | 2.0mm | 53.5cm | ID 2.5mm - 3.5mm     | _    |      |
| PA210210   | 10Fr | 3.3mm | 70cm   | ID 4.0mm - 5.5mm     |      |      |
| PA210214   | 14Fr | 4.7mm | 70cm   | ID 6.0mm - 10.0mm    | _    |      |
| PA210215   | 15Fr | 5.0mm | 70cm   | ID 6.0mm - 10.0mm    |      |      |

## 4. Tracheal Tube Introducer (Bougies), Vented tip, without connector

Vented tip

<sup>\* 10</sup>pcs/box, 200pcs/ctn

## 5. Tracheal Tube Introducer (Bougies), Vented tip, with TPE connector

Vented tip

<sup>\* 5</sup>pcs/box, 100pcs/ctn

# 6. Tracheal Tube Introducer (Bougies), Vented tip, with PC connector

Vented tip

<sup>\* 5</sup>pcs/box, 100pcs/ctn

<sup>\*</sup> Luer-lcok & 15mm PC Connector

We have many ranges of Endotracheal tube Bougies.

# 7. Tracheal Tube Introducer (Bougies), Vented tip, with 2 connectors

Vented tip

<sup>\* 5</sup>pcs/box, 100pcs/ctn

## 8. Tracheal Tube Introducer (Exchange Tube)

Vented tip