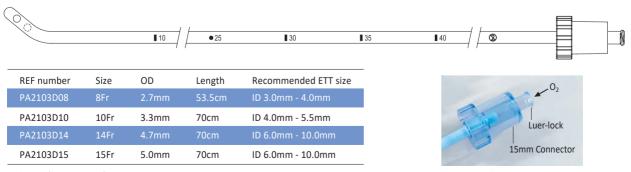

# 6. Tracheal Tube Introducer (Bougies), Vented tip, with PC connector

Vented tip

<sup>\* 5</sup>pcs/box, 100pcs/ctn

<sup>\*</sup> Luer-lcok & 15mm PC Connector

We have many ranges of Endotracheal tube Bougies.