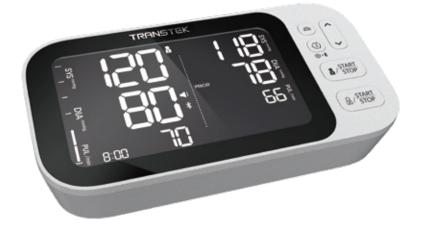

## BBY36-BT Compare

- 5.5 inches large screen
- Data comparison
- Morning blood pressure
- Support guest mode

Dimension: 191.35x103.33x54.2mm

LCD V.A.: 124x76mm

Power source: 4xAA

Cuff size: 22-32/22-42cm

Movement indicator

Average of last 3 values

Specific

Irregular heartbeat

fault reminder

Comparsion

blood pressure Announcement