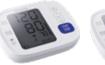

## BBY36-BT Compare

- 5.5 inches large screen
- Data comparison
- Morning blood pressure
- Support guest mode

Dimension: 191.35x103.33x54.2mm

LCD V.A.: 124x76mm

Power source: 4xAA

Cuff size: 22-32/22-42cm

Movement indicator

Average of last 3 values

Specific

Irregular heartbeat

fault reminder

Comparsion

blood pressure Announcement