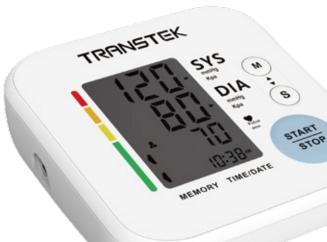

## BBY36-BT Compare

- 5.5 inches large screen
- Data comparison
- Morning blood pressure
- Support guest mode

Dimension: 191.35x103.33x54.2mm

LCD V.A.: 124x76mm

Power source: 4xAA

Cuff size: 22-32/22-42cm

Movement indicator

Average of last 3 values

Specific

Irregular heartbeat

fault reminder

Comparsion

blood pressure Announcement