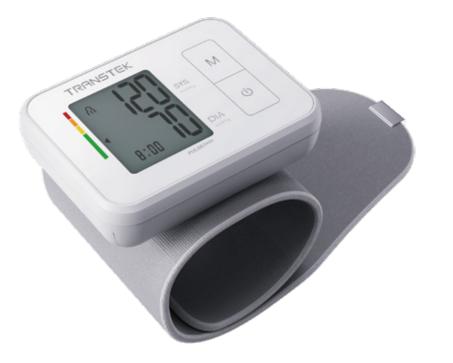

#### TMB-1598-BS

• Position sensor detection, which assists user to test at correct wrist postion

Dimension: 86×66×22mm LCD V.A.: 33×45mm Power source: 2×AAA batteries Cuff size: 13.5-21.5cm

measurement

Average of last 3 values

Wrist Type 31 Wrist Type | 32