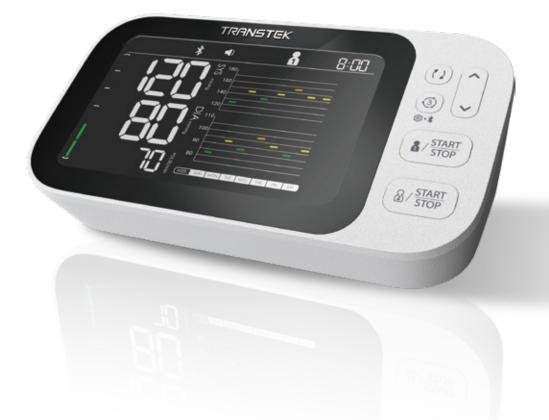

## BBY36-BT Compare

- 5.5 inches large screen
- Data comparison
- Morning blood pressure
- Support guest mode

Dimension: 191.35x103.33x54.2mm

LCD V.A.: 124x76mm

Power source: 4xAA

Cuff size: 22-32/22-42cm

Movement indicator

Average of last 3 values

Specific

Irregular heartbeat

fault reminder

Comparsion

blood pressure Announcement