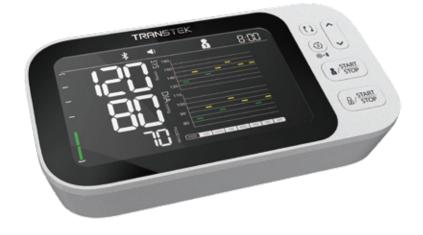

## BBY36-BT Trend New

- 5.5 inches large screen
- BP Trend Displayed in Color
- Morning blood pressure
- Support guest mode

Dimension: 191.35x103.33x54.2mm

LCD V.A.: 124x76mm

Power source: 4xAA

Cuff size: 22-32/22-42cm

Movement

indicator

Announcement fault reminder

Average of weekly

- Support bluetooth
- Support voice announcement

Dimension: 105x149.4x60.6mm

LCD V.A.: 86x77.8mm

Power source: 4xAA