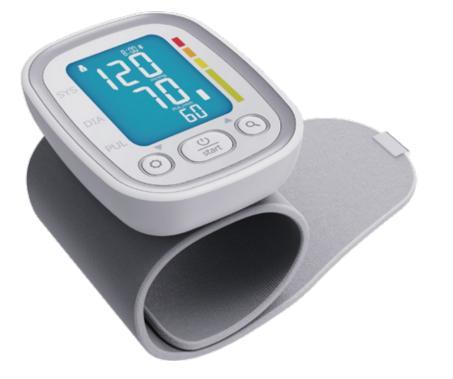

• Irregular heartbeat indicatoer

Movement indicator

Dimension: 131×73×29mm LCD V.A.: 24×86mm

Power source: Chargeable lithium battery

Cuff size: 22-42cm

measurement

BP classification

Wrist Type