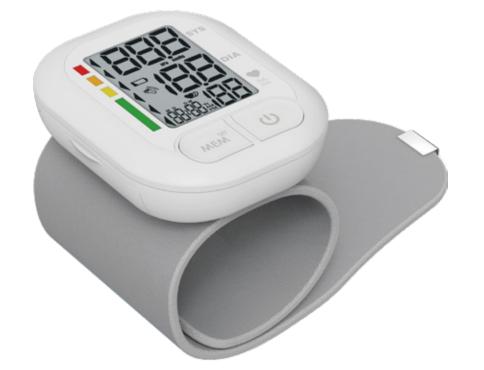

• Irregular heartbeat indicatoer

Movement indicator

Dimension: 131×73×29mm LCD V.A.: 24×86mm

Power source: Chargeable lithium battery

Cuff size: 22-42cm

measurement

BP classification

Wrist Type