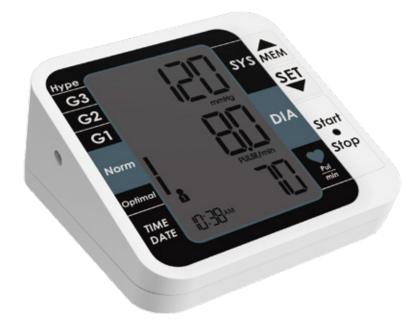

## BBY36-BT Compare

- 5.5 inches large screen
- Data comparison
- Morning blood pressure
- Support guest mode

Dimension: 191.35x103.33x54.2mm

LCD V.A.: 124x76mm

Power source: 4xAA

Cuff size: 22-32/22-42cm

Movement indicator

Average of last 3 values

Specific

Irregular heartbeat

fault reminder

Comparsion

blood pressure Announcement