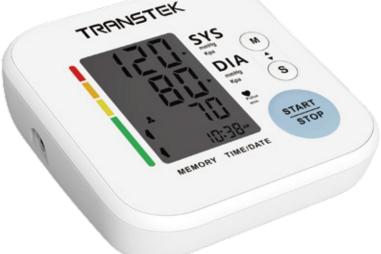

## BBY36-BT Compare

- 5.5 inches large screen
- Data comparison
- Morning blood pressure
- Support guest mode

Dimension: 191.35x103.33x54.2mm

LCD V.A.: 124x76mm

Power source: 4xAA

Cuff size: 22-32/22-42cm

Movement indicator

Average of last 3 values

Specific

Irregular heartbeat

fault reminder

Comparsion

blood pressure Announcement