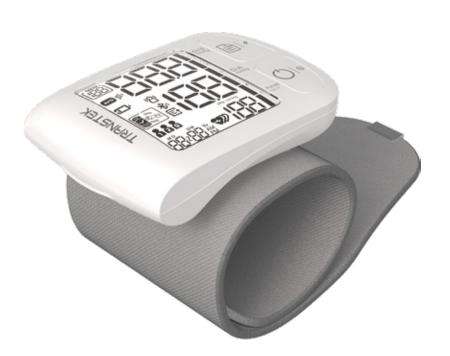

• Irregular heartbeat indicatoer

Movement indicator

Dimension: 131×73×29mm LCD V.A.: 24×86mm

Power source: Chargeable lithium battery

Cuff size: 22-42cm

measurement

BP classification

Wrist Type