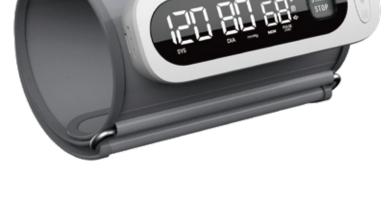

## BBY36-BT Trend New

- 5.5 inches large screen
- BP Trend Displayed in Color
- Morning blood pressure
- Support guest mode

Dimension: 191.35x103.33x54.2mm

LCD V.A.: 124x76mm

Power source: 4xAA

Cuff size: 22-32/22-42cm

Movement

indicator

Announcement fault reminder

Average of weekly

- Support bluetooth
- Support voice announcement

Dimension: 105x149.4x60.6mm

LCD V.A.: 86x77.8mm

Power source: 4xAA