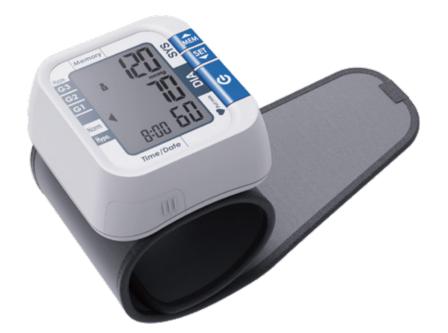

#### TMB-1598-BS

• Position sensor detection, which assists user to test at correct wrist postion

Dimension: 86×66×22mm LCD V.A.: 33×45mm Power source: 2×AAA batteries Cuff size: 13.5-21.5cm

measurement

Average of last 3 values

Wrist Type 31 Wrist Type | 32