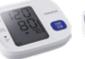

## BBY36-BT Trend New

- 5.5 inches large screen
- BP Trend Displayed in Color
- Morning blood pressure
- Support guest mode

Dimension: 191.35x103.33x54.2mm

LCD V.A.: 124x76mm

Power source: 4xAA

Cuff size: 22-32/22-42cm

Movement

indicator

Announcement fault reminder

Average of weekly

- Support bluetooth
- Support voice announcement

Dimension: 105x149.4x60.6mm

LCD V.A.: 86x77.8mm

Power source: 4xAA