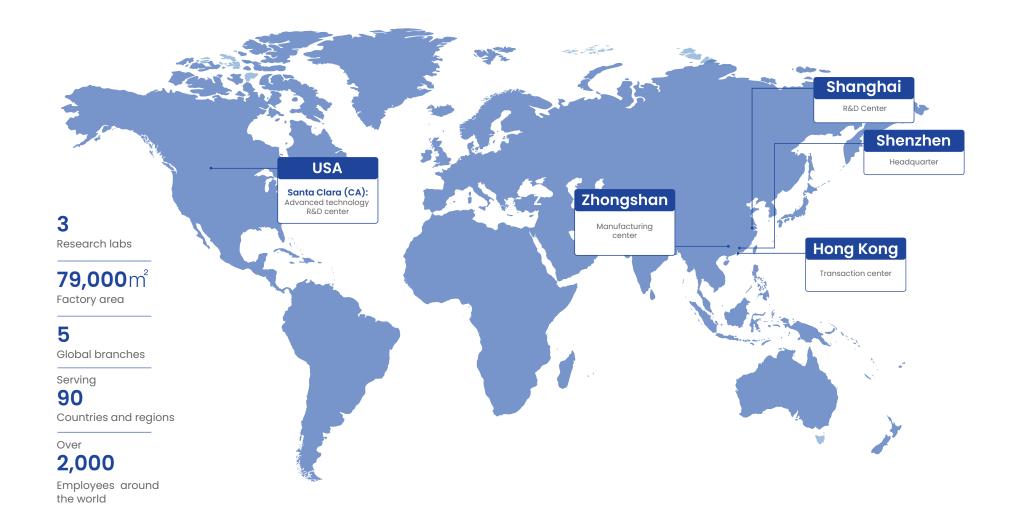

lood pressure monitors, glucose monitors, hearing aids, ECG devices, patient monitors, and other medically certified products.

Driven by a commitment to innovation, Transtek has made substantial investments in research and development, solidifying its competitive edge in the industry. By embracing cutting-edge technologies, Transtek continually delivers smarter and more advanced solutions tailored to meet the needs of an evolving global market.

To align with market demands, Transtek has strategically implemented its IDEA TO VALUE approach, seamlessly transforming ideas into scalable, high-quality products. This methodology ensures efficiency, scalability, and innovation, empowering Transtek to deliver comprehensive solutions to its partners and clients.



## **Transtek Global Layout**



## **International Credentials**

#### **Medical Level certification**















US-FDA













**Company System Certification** 















About Us | 05

**Upper Arm Type** 

## BBY36-BT Compare

















- 5.5 inches large screen
- Data comparison
- Morning blood pressure
- Support guest mode

Dimension: 191.35x103.33x54.2mm

LCD V.A.: 124x76mm

Power source: 4xAA

Cuff size: 22-32/22-42cm









Movement indicator



Average of last 3 values



Specific



Irregular heartbeat

fault reminder

Comparsion

blood pressure Announcement



#### **Options**





## BBY36-BT Trend New



- 5.5 inches large screen
- BP Trend Displayed in Color
- Morning blood pressure
- Support guest mode

Dimension: 191.35x103.33x54.2mm

LCD V.A.: 124x76mm

Power source: 4xAA

Cuff si