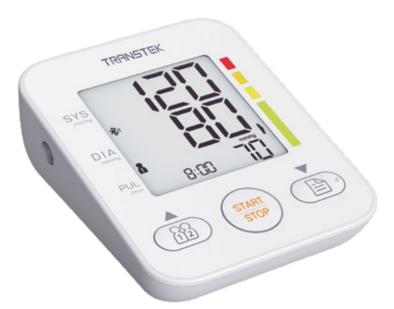

#### TMB-2273-BT

Validated for Pregnancy & Diabetic

- Medical grade accuracy
- BP Trend with 24H & weekly
- Voice announcement
- Innovative design
- Super large screen

Dimension: 150×129×44mm

LCD V.A.: 124×76mm

Power source: Chargeable lithium battery

Cuff size: 22-32/22-42/22-45cm

Movement

indicator

Cuff fit

Average of last

measurement 24H or weekly