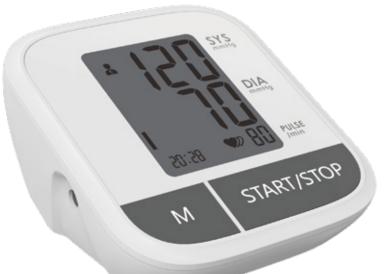

#### Medical grade accuracy

- Cuff fit indicator
- Movement indicator
- Impressive shape and design

Dimension: 100×129×45mm

LCD V.A.: 60×64mm

Power source: 4×AAA or 5V1A Type-C USB Cable Cuff size: 22-32/22-42/22-45cm

2 Users×199

Guest mode BP classification

measurement 3 values

Irregular heartbeat Backlight indicator

Bluetooth