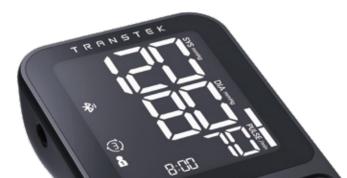

#### TMB-2288-BT Hotel

Validated for Pregnancy & Diabetic \*Need to be used with 22-45cm cuff

- BP trend
- Voice announcement
- Innovative design
- Super large screen

Dimension: 178×101×42.9mm

LCD V.A.: 124×76mm

Power source: 4×AA or 5V1A Type-C USB Cable Cuff size: 22-32/22-42/22-45cm

2 Users×250

indicator

Guest mode BP classification

BP trend

\*

Irregular heartbeat Specific indicator fault reminder

Inflation

Average of last measurement 7 days

Type-C USB

Announcement

measurement