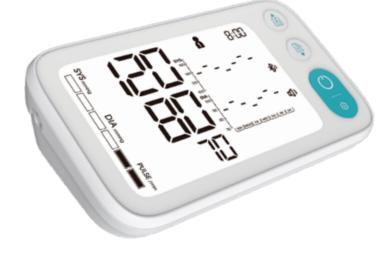

## BBY36-BT Compare

- 5.5 inches large screen
- Data comparison
- Morning blood pressure
- Support guest mode

Dimension: 191.35x103.33x54.2mm

LCD V.A.: 124x76mm

Power source: 4xAA

Cuff size: 22-32/22-42cm

Movement indicator

Average of last 3 values

Specific

Irregular heartbeat

fault reminder

Comparsion

blood pressure Announcement