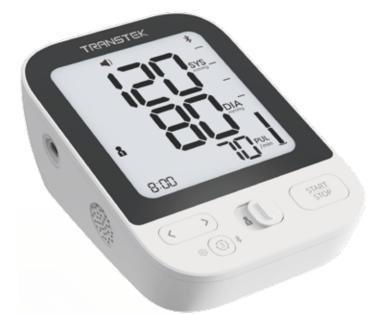

## BBY36-BT Trend New

- 5.5 inches large screen
- BP Trend Displayed in Color
- Morning blood pressure
- Support guest mode

Dimension: 191.35x103.33x54.2mm

LCD V.A.: 124x76mm

Power source: 4xAA

Cuff size: 22-32/22-42cm

Movement

indicator

Announcement fault reminder

Average of weekly

- Support bluetooth
- Support voice announcement

Dimension: 105x149.4x60.6mm

LCD V.A.: 86x77.8mm

Power source: 4xAA

Cuff size: 22-32/22-42cm

2 Users×250 BP classification indicator

Movement indicator

• 2 user of 250 memories with toggle switch

Announcement

Portable and small

Dimensions: 121.3×98.8×44.5 mm

LCD V.A.: 54.7×74.5mm