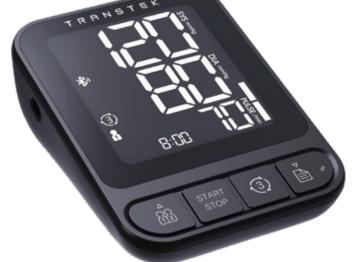

#### TMB-2271-BK Hot®

## TMB-2284-BT Hot &

#### Medical grade accuracy

- Cuff fit indicator
- Movement indicator
- Impressive shape and design

Dimension: 100×129×45mm

LCD V.A.: 60×64mm

Power source: 4×AAA or 5V1A Type-C USB Cable Cuff size: 22-32/22-42/22-45cm

2 Users×199

Guest mode BP classification

measurement 3 values

Irregular heartbeat Backlight indicator

Bluetooth