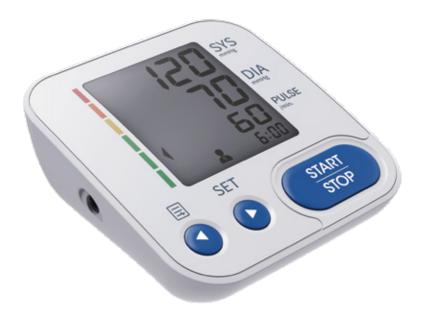

## BBY36-BT Compare

- 5.5 inches large screen
- Data comparison
- Morning blood pressure
- Support guest mode

Dimension: 191.35x103.33x54.2mm

LCD V.A.: 124x76mm

Power source: 4xAA

Cuff size: 22-32/22-42cm

Movement indicator

Average of last 3 values

Specific

Irregular heartbeat

fault reminder

Comparsion

blood pressure Announcement