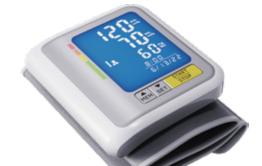

• Irregular heartbeat indicatoer

Movement indicator

Dimension: 131×73×29mm LCD V.A.: 24×86mm

Power source: Chargeable lithium battery

Cuff size: 22-42cm

measurement

BP classification

Wrist Type