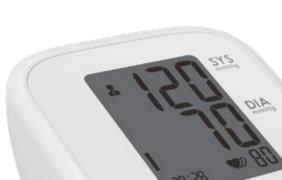

Cuff size: 22-32/22-42cm

2 Users×250 BP classification indicator

Movement indicator

• 2 user of 250 memories with toggle switch

Announcement

Portable and small

Dimensions: 121.3×98.8×44.5 mm

LCD V.A.: 54.7×74.5mm

Power source: 4×AAA

Cuff Size: 22-32/22-42 (optional)

Deflation

measurement 3 values

Average of last

Movement indicator

Irregular heartbeat

indicator