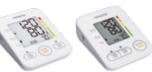

## BBY36-BT Compare

- 5.5 inches large screen
- Data comparison
- Morning blood pressure
- Support guest mode

Dimension: 191.35x103.33x54.2mm

LCD V.A.: 124x76mm

Power source: 4xAA

Cuff size: 22-32/22-42cm

Movement indicator

Average of last 3 values

Specific

Irregular heartbeat

fault reminder

Comparsion

blood pressure Announcement