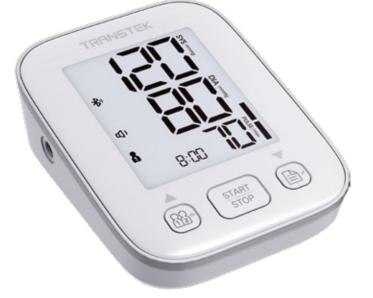

## BBY36-BT Trend New

- 5.5 inches large screen
- BP Trend Displayed in Color
- Morning blood pressure
- Support guest mode

Dimension: 191.35x103.33x54.2mm

LCD V.A.: 124x76mm

Power source: 4xAA

Cuff size: 22-32/22-42cm

Movement

indicator

Announcement fault reminder

Average of weekly

- Support bluetooth
- Support voice announcement

Dimension: 105x149.4x60.6mm

LCD V.A.: 86x77.8mm

Power source: 4xAA