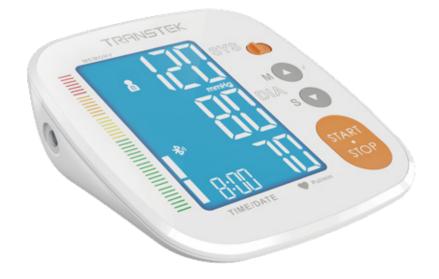

## BBY36-BT Compare

- 5.5 inches large screen
- Data comparison
- Morning blood pressure
- Support guest mode

Dimension: 191.35x103.33x54.2mm

LCD V.A.: 124x76mm

Power source: 4xAA

Cuff size: 22-32/22-42cm

Movement indicator

Average of last 3 values

Specific

Irregular heartbeat

fault reminder

Comparsion

blood pressure Announcement