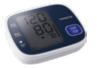

#### TMB-2288-BT Hotel

Validated for Pregnancy & Diabetic \*Need to be used with 22-45cm cuff

- BP trend
- Voice announcement
- Innovative design
- Super large screen

Dimension: 178×101×42.9mm

LCD V.A.: 124×76mm

Power source: 4×AA or 5V1A Type-C USB Cable Cuff size: 22-32/22-42/22-45cm

2 Users×250

indicator

Guest mode BP classification

BP trend

\*

Irregular heartbeat Specific indicator fault reminder

Inflation

Average of last measurement 7 days

Type-C USB

Announcement

measurement