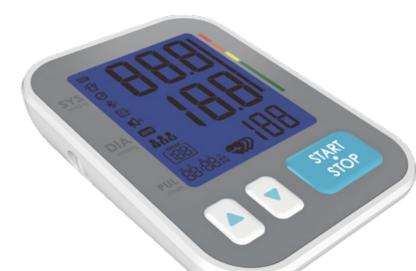

#### TMB-2288-BT Hotel

Validated for Pregnancy & Diabetic \*Need to be used with 22-45cm cuff

- BP trend
- Voice announcement
- Innovative design
- Super large screen

Dimension: 178×101×42.9mm

LCD V.A.: 124×76mm

Power source: 4×AA or 5V1A Type-C USB Cable Cuff size: 22-32/22-42/22-45cm

2 Users×250

indicator

Guest mode BP classification

BP trend

\*

Irregular heartbeat Specific indicator fault reminder

Inflation

Average of last measurement 7 days

Type-C USB

Announcement

measurement