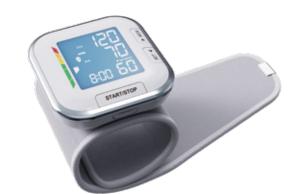

• Irregular heartbeat indicatoer

Movement indicator

Dimension: 131×73×29mm LCD V.A.: 24×86mm

Power source: Chargeable lithium battery

Cuff size: 22-42cm

measurement

BP classification

Wrist Type