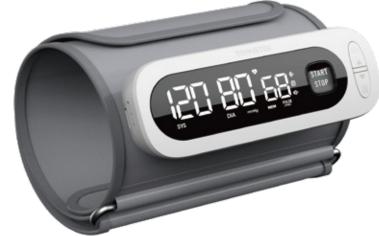

#### TMB-2288-BT Hotel

Validated for Pregnancy & Diabetic \*Need to be used with 22-45cm cuff

- BP trend
- Voice announcement
- Innovative design
- Super large screen

Dimension: 178×101×42.9mm

LCD V.A.: 124×76mm

Power source: 4×AA or 5V1A Type-C USB Cable Cuff size: 22-32/22-42/22-45cm

2 Users×250

indicator

Guest mode BP classification

BP trend

\*

Irregular heartbeat Specific indicator fault reminder

Inflation

Average of last measurement 7 days

Type-C USB

Announcement

measurement