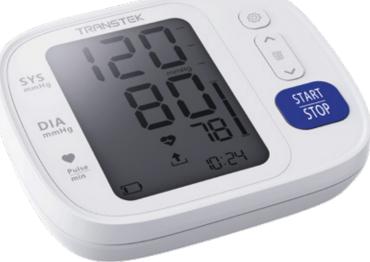

#### TMB-2273-BT

Validated for Pregnancy & Diabetic

- Medical grade accuracy
- BP Trend with 24H & weekly
- Voice announcement
- Innovative design
- Super large screen

Dimension: 150×129×44mm

LCD V.A.: 124×76mm

Power source: Chargeable lithium battery

Cuff size: 22-32/22-42/22-45cm

Movement

indicator

Cuff fit

Average of last

measurement 24H or weekly