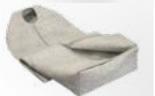

The RITM-ULM Blanket can be ordered in two different sizes:

standard – 220x160mm large - 220x205mm

**SLEEPING BAG** 

200 x 102 cm

**KNEE-CAPS** 

knee-joint area

MAT

on the armchair. car seat etc. 42 x 45 cm