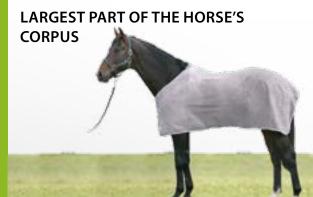

edistribution of surface electric charge of the patient.

### **RITM-ULM CLOTHES**

The Clothes are modifications of the Healing Blanket and can be used when walking, sitting, lying, or sleeping. The clothes are for individual use only. The RITM-ULM Clothes are available in S, M, L, XL, and XXL sizes.

The RITM-ULM Blanket can be ordered in two different sizes:

standard – 220x160mm large - 220x205mm



**SLEEPING BAG** 

200 x 102 cm



**KNEE-CAPS** 

knee-joint area



MAT

on the armchair. car seat etc. 42 x 45 cm



**PHYSIOTHERAPY BANDAGE** 

universal use, 240 x 10 cm



head, face and neck areas



WAISTCOAT

chest, stomach, spine and thoracic areas



**BELT** 

lumbrosacral and stomach areas



BOOTS (THICK-SOLED)

foot and ankle-joint areas



**HEALING COMPOUND HORSE-CLOTH**