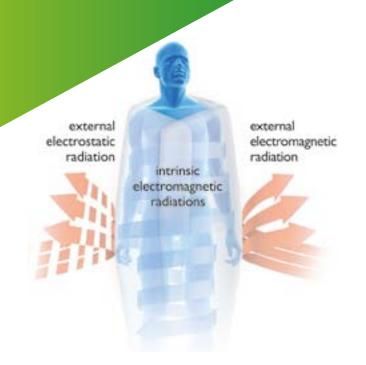

### **INFLUENCING FACTORS**

- Protection of the covered body from external electromagnetic and electrostatic radiation;
- Reduced heat emission and normal heat exchange due to reflected heat radiation in the infrared spectrum of electromagnetic waves;
- Influencing the user with his/her intrinsic electromagnetic radiation of extremely high frequency (the working frequency of body cells);
  - Redistribution of surface electric charge of the patient.