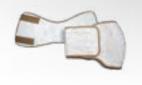

**PHYSIOTHERAPY BANDAGE** 

universal use, 240 x 10 cm

head, face and neck areas

WAISTCOAT

chest, stomach, spine and thoracic areas

**BELT** 

lumbrosacral and stomach areas

BOOTS (THICK-SOLED)