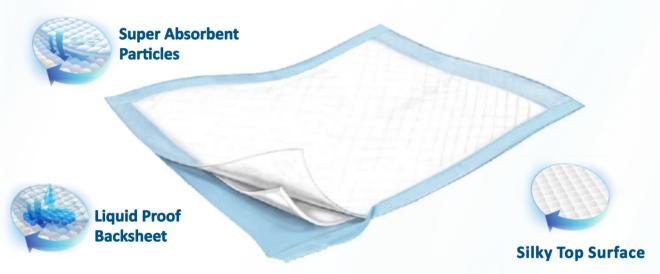

## **UNDER PAD**

- Cotton-like Top Layer
- Super Absorbent Texture
- Leak-proof Bottom Layer
- Special Slip Preventing System
- No skin damage
- 10-30 pieces in 1 pack

**EASYFLOW** Under Pad The under-patient mattress protector, measuring 60x90 cm, absorbs liquid quickly and passes it to the substrate, preventing the mattress from getting wet and getting dirty. The sealed outer surface, which does not let the liquid out, prevents slipping.