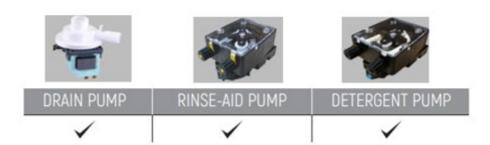

t lights green when machine is on operation, it lights red when machine is paused.
- Drain button: It is used in order to drain water from the tank. It will light green when drain is activated manually or automatically.
- Display: Displays tank temperature, boiler temperature, CLr, FILL, OPE, HZY, tBC and other warnings.
- Tank temperature indicator: The value on display belongs to the temperature of water in the tank. It lights green when it is active.
- Boiler temperature indicator: The value on display belongs to the temperature of water in the boiler. It lights green when it is active.
- Program SET button: Press the button in order to change or select the programs. 1. Program 90 sec. (Quick Wash) 2. Program 120 sec. (Regular Wash) 3. Program 180 sec. (Intensive Wash)

## **OPTIONS**

















(D) AIM



## TECHNICAL DATA SHEET

### **GENERAL INFORMATION**

- Hygienic Washing System: √
- External Dimensions(mm): 600x628x825
- Packed Product Dimensions(mm): 610x635x835
- Product Weight (kg): 65
- Packed Product Weight (kg): 75
- Basket Dimensions(mm): 500x500
- Capacity: 500 plates/hour
- Number of Programs: 3
- Quick Washing Program P1: 90 second
- Regular Washing Program P2: 120 second
- Intensive Washing Program P3: 180 second
- Electrical Connection: 220V / 1N / 50Hz
- Cable Section: 3x2,5mm2
- Washing Tank Capacity: 33 liters
- Wash Resistance Power: 2Kw
- Washing Pump Power: 0.76kW
- Washing Water Temperature: 55°C
- Boiler Tank Capacity: 6 Liters
- Boiler Resistance Power: 2.2kW
- Water Consumption: 3lt/wash
- Rinse Water Temperature: 82°C
- Total Power: 5,