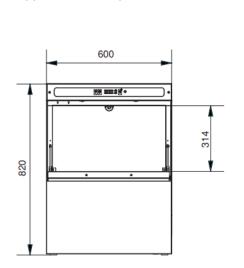

### **GENERAL INFORMATION**

- Hygienic Washing System: √
- External Dimensions(mm): 600x628x825
- Packed Product Dimensions(mm): 610x635x835
- Product Weight (kg): 65
- Packed Product Weight (kg): 75
- Basket Dimensions(mm): 500x500
- Capacity: 500 plates/hour
- Number of Programs: 3
- Quick Washing Program P1: 90 second
- Regular Washing Program P2: 120 second
- Intensive Washing Program P3: 180 second
- Electrical Connection: 220V / 1N / 50Hz
- Cable Section: 3x2,5mm2
- Washing Tank Capacity: 33 liters
- Wash Resistance Power: 2Kw
- Washing Pump Power: 0.76kW
- Washing Water Temperature: 55°C
- Boiler Tank Capacity: 6 Liters
- Boiler Resistance Power: 2.2kW
- Water Consumption: 3lt/wash
- Rinse Water Temperature: 82°C
- Total Power: 5,20kW
- Sound Level: <63dB
- Water inlet Diameter: ¾" Inch
- What is supplied with the product: 1 Glass Basket, 1 Sprinkler Spoon Holder