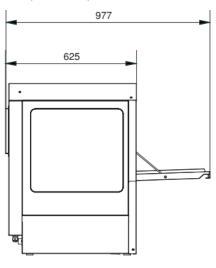

### **GENERAL INFORMATION**

- Hygienic Washing System: √
- External Dimensions(mm): 600x628x825
- Packed Product Dimensions(mm): 610x635x835
- Product Weight (kg): 65
- Packed Product Weight (kg): 75
- Basket Dimensions(mm): 500x500
- Capacity: 500 plates/hour
- Number of Programs: 3
- Quick Washing Program P1: 90 second
- Regular Washing Program P2: 120 second
- Intensive Washing Program P3: 180 second
- Electrical Connection: 220V / 1N / 50Hz
- Cable Section: 3x2,5mm2
- Washing Tank Capacity: 33 liters
- Wash Resistance Power: 2Kw
- Washing Pump Power: 0.76kW
- Washing Water Temperature: 55°C
- Boiler Tank Capacity: 6 Liters
- Boiler Resistance Power: 2.2kW
- Water Consumption: 3lt/wash
- Rinse Water Temperature: 82°C
- Total Power: 5,20kW
- Sound Level: <63dB
- Water inlet Diameter: ¾" Inch
- What is supplied with the product: 1 Glass Basket, 1 Sprinkler Spoon Holder