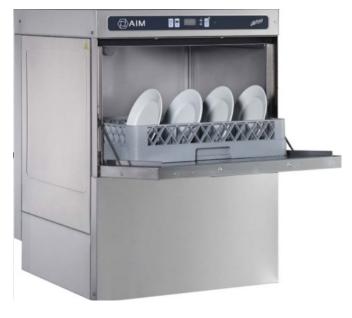

# **DISHWASHER EQUIPMENT**

IW50-P - UNDERCOUNTER DISWASHER - 50x50 BASKET

- Easy operation with digital control
- Aesthetic design
- Low cost spare parts
- Easy usage of control panel
- Low cost spare parts
- Genuine design of spray arms
- 3 washing programs

### **GENERAL INFORMATION**

- Hygienic Washing System: √
- External Dimensions(mm): 600x628x825
- Packed Product Dimensions(mm): 610x635x835
- Product Weight (kg): 65
- Packed Product Weight (kg): 75
- Basket Dimensions(mm): 500x500
- Capacity: 500 plates/hour
- Number of Programs: 3
- Quick Washing Program P1: 90 second
- Regular Washing Program P2: 120 second
- Intensive Washing Program P3: 180 second
- Electrical Connection: 220V / 1N / 50Hz
- Cable Section: 3x2,5mm2
- Washing Tank Capacity: 33 liters
- Wash Resistance Power: 2Kw
- Washing Pump Power: 0.76kW
- Washing Water Temperature: 55°C
- Boiler Tank Capacity: 6 Liters
- Boiler Resistance Power: 2.2kW
- Water Consumption: 3lt/wash
- Rinse Water Temperature: 82°C
- Total Power: 5,20kW
- Sound Level: <63dB
- Water inlet Diameter: ¾" Inch
- What is supplied with the product: 1 Glass Basket, 1 Sprinkler Spoon Holder