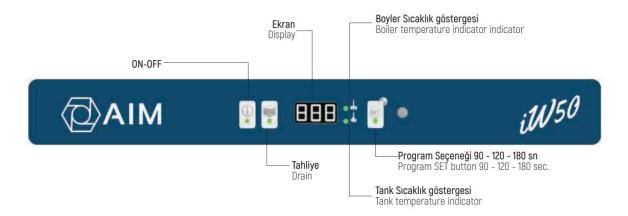

#### **DIGITAL PANNEL DETAILS**

- ON-OFF button: It is used in order to turn on/off the machine. It lights green when machine is on operation, it lights red when machine is paused.
- Drain button: It is used in order to drain water from the tank. It will light green when drain is activated manually or automatically.
- Display: Displays tank temperature, boiler temperature, CLr, FILL, OPE, HZY, tBC and other warnings.
- Tank temperature indicator: The value on display belongs to the temperature of water in the tank. It lights green when it is active.
- Boiler temperature indicator: The value on display belongs to the temperature of water in the boiler. It lights green when it is active.
- Program SET button: Press the button in order to change or select the programs. 1. Program 90 sec. (Quick Wash) 2. Program 120 sec. (Regular Wash) 3. Program 180 sec. (Intensive Wash)