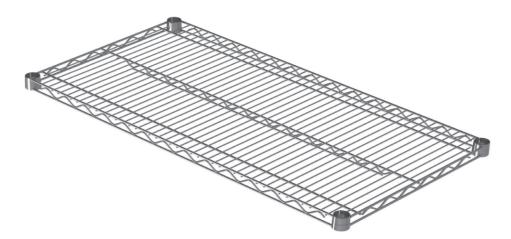

## **Structural Design**

- Shelf Composition: Constructed from durable wire rods arranged in a grid pattern for strength and ventilation. Reinforced corners and zigzag supports for structural integrity. Conical polyamide corner pieces provide stable footings.
- Leg Design: Legs made from 25 mm diameter steel tubing. Features evenly spaced grooved sections at 25 mm intervals for adjustable height options. Top ends capped with plugs, while the base includes a bolted leveling system with plastic-topped bolt heads.