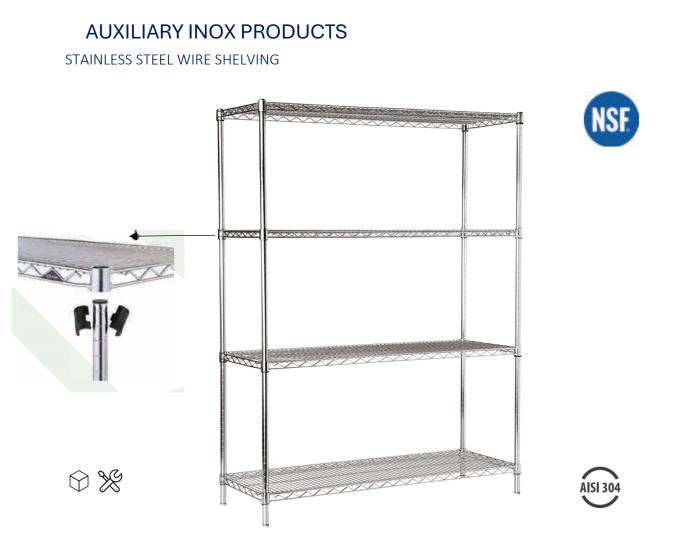

## TECHNICAL SPECIFICATIONS

This stainless steel wire shelving system is designed for superior ventilation and durability, making it ideal for commercial and industrial applications, especially in cold storage environments. With a ventilation efficiency of over 85%, it effectively facilitates air circulation, cooling, heating, dust and bacteria removal, and drying processes.

This NSF certified stainless steel wire shelving is an optimal solution for businesses requiring reliable storage that promotes air circulation, minimizes moisture, and complies with health regulations. Its robust construction and thoughtful design make it an excellent investment for a variety of applications.

#### **Key Features**

- **NSF Certified:** Compliant with health and safety standards for food storage and preparation.
- **High Ventilation Efficiency:** Enhances airflow, ensuring optimal temperature and humidity control.
- **Visibility:** The design allows for easy visibility of stored items, contributing to a brighter workspace by not obstructing light.
- **Moisture Resistant:** The shelving system is designed to prevent moisture accumulation, reducing the risk of bacterial growth.
- **Fire Safety Compatibility:** Enhances the effectiveness of existing fire suppression systems (e.g., O2 systems, sprinklers) by allowing for quicker response times.

## **Structural Design**

- Shelf Composition: Constructed from durable wire rods arranged in a grid pattern for strength and ventilation. Reinforced corners and zigzag supports for structural integrity. Conical polyamide corner pieces provide stable footings.
- Leg Design: Legs made from 25 mm diameter steel tubing. Features evenly spaced grooved sections at 25 mm intervals for adjustable height options. Top ends capped with plugs, while the base includes a bolted leveling system with plastic-topped bolt heads.

## **Load Capacity**

- Shelf Load: Each shelf is capable of carrying up to 150 kg (±10 kg), suitable for a variety of storage needs.
- **Packaging:** Shelves measuring up to 137 cm are packaged in sets of 4. Shelves measuring 152 cm and 183 cm are packaged in sets of 2.