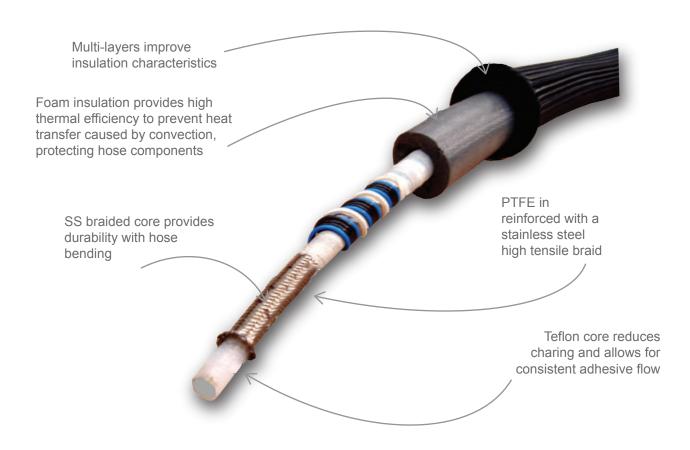

- Industry standard compatible
- Flexible
- Interchangeable
- Versatile & dependable for all applications
- Proven design & quality guaranteed
- Long lasting design to remain "char" free
- "Nomex" and Flex Foam insulation for the best insulation and temperature stability in the industry