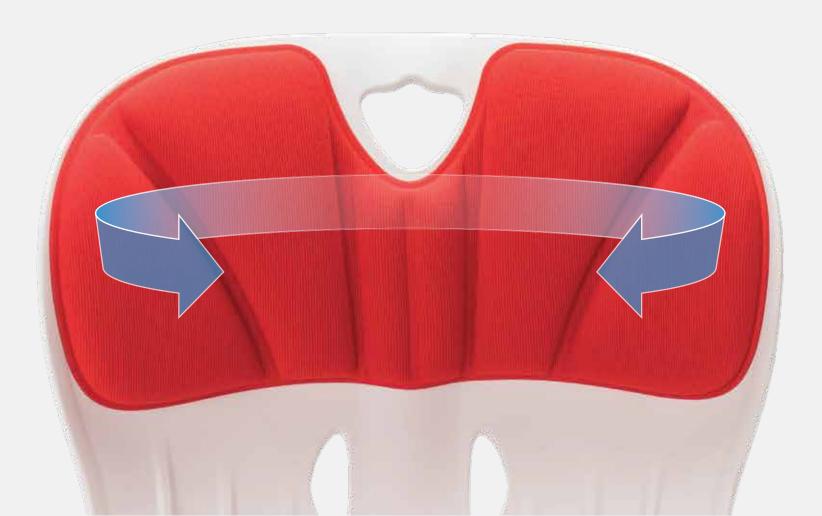

# **Dispersion of Waist Pressure**

Curble Chair naturally brings hips together to disperse the pressure concentrated on the waist to allow users to sit comfortably for longer.