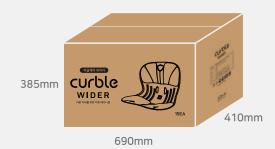

|
|                        |                        | MADEINKORFA     |                                                                                                                                                                                                                   |
|                        |                        |                 |                                                                                                                                                                                                                   |

410

### **PACKAGE TABLE**

#### **EXPORT PACKING**



15 CHAIRS/CARTON WEIGHT: 14.8KG

15 CHAIRS/ MASTER CARTON 20 MASTER CARTONS / PALLET 300 CHAIRS / PALLET 1 PALLET 2.7 CBM







20 MASTER CARTONS PER 1 PALLET

# **COLOR**



<sup>\*\*</sup>Actual product colors may vary from colors shown on your monitor.



#### **COMPRESSIVE LOAD TEST**



3.57 kn = 364 kg

### **RADON TEST**







## **HOW TO USE**



1. Please place Curble Chair wider 5~10cm apart on the back of a chair.





2. Please hold Curble Chair wider with your hands and sit your hips into the end of the Curble Chair.



3. Curble Chair wider naturally pushes your back and makes a right posture.

## **CURBLE COMFY**



#### **FEATURES**

- · Flexible back support
- · Perfect mechanism for waist fitness to those who sit for a long time
- · Back Bone lifting system for making