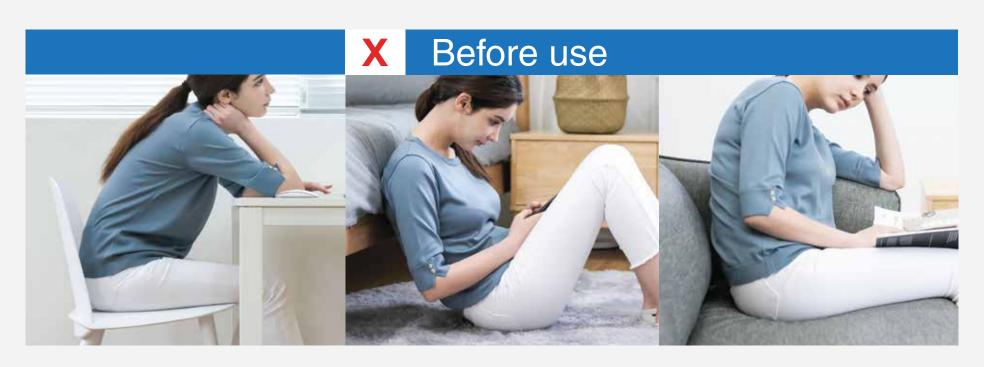

# The pressure on the waist is highest in a sitting position

According to the research by the famous Swedish spine surgeon Dr. Nachemson, the pressure put on the waist is increased by 85% in a slouching position compared to a standing position. Only by sitting upright, the pressured put on the spine is reduced by up to 30%.

# 7 Hrs 40 Mins, average time of sitting a day

We spend many hours in a bad position like crouching or bending over.

Unlike other diseases, spinal diseases are directly connected to your posture.

Habitual bad posture overstrains the disc, causing spinal diseases like forward head posture, lumbar herniated intervertebral disc or scoliosis.

Your spinal health begins from correct posture.