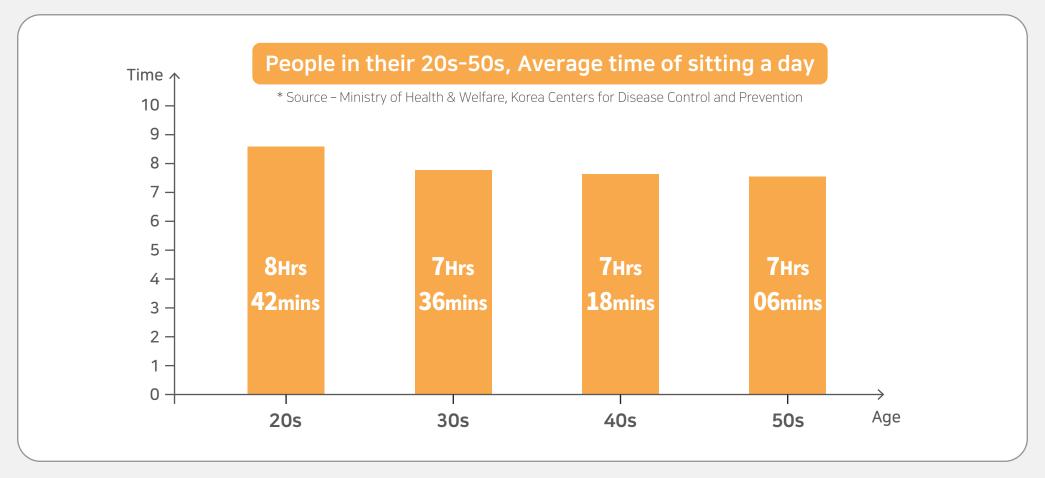

# 7 Hrs 40 Mins, average time of sitting a day

We spend many hours in a bad position like crouching or bending over.

Unlike other diseases, spinal diseases are directly connected to your posture.

Habitual bad posture overstrains the disc, causing spinal diseases like forward head posture, lumbar herniated intervertebral disc or scoliosis.