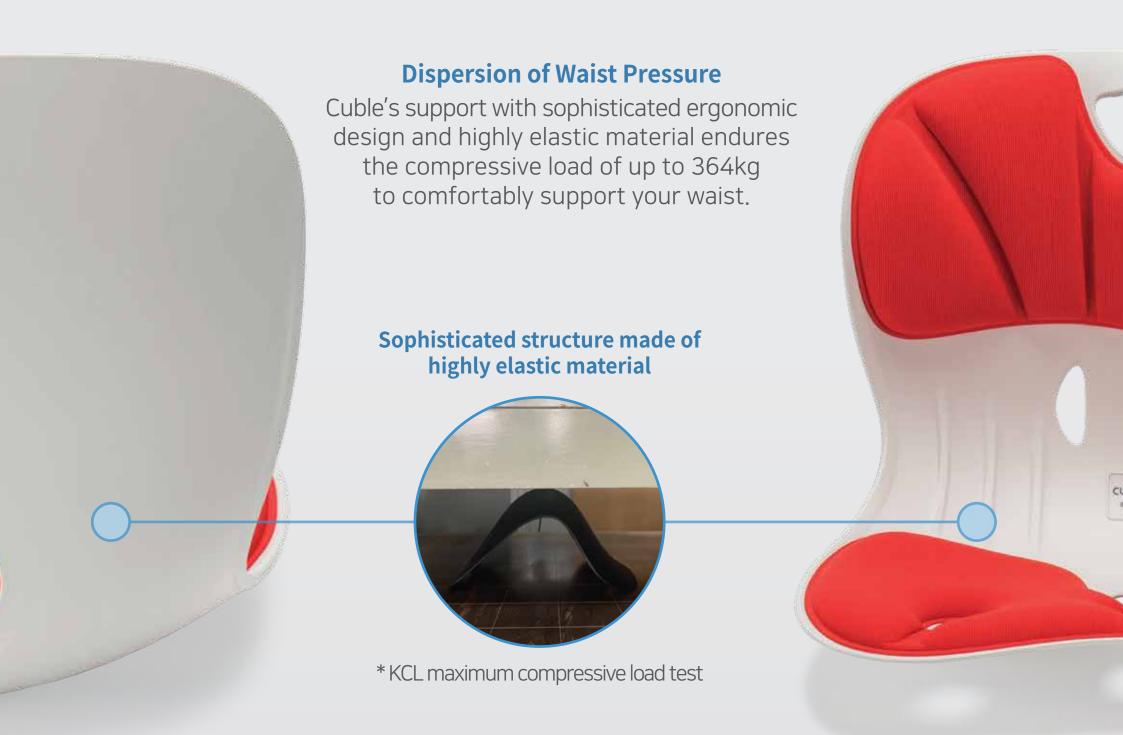

## **Ergonomic Design & High Elasticity Material**

Sophisticated supporter made of highly elastic material pushes the L-spine naturally by the leverage effect to make a correct posture.

#### **COMPRESSIVE LOAD TEST**

3.57 kn = 364 kg