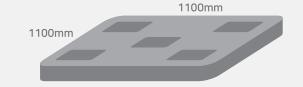

#### **EXPORT PACKING**

15 CHAIRS/CARTON WEIGHT: 14.8KG

15 CHAIRS/ MASTER CARTON 20 MASTER CARTONS / PALLET 300 CHAIRS / PALLET 1 PALLET 2.7 CBM

20 MASTER CARTONS PER 1 PALLET