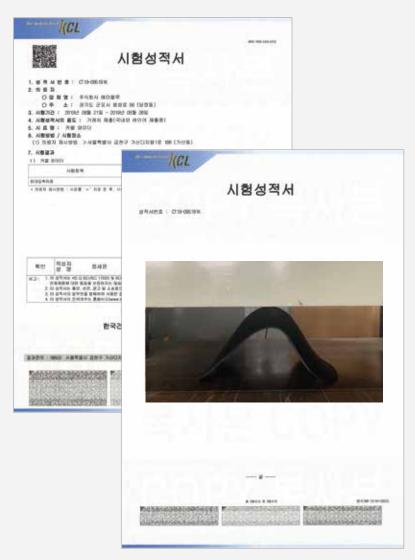

|
|                        |                        |                 |                                                                                                                                                                                                                   |

410

### **PACKAGE TABLE**

#### **EXPORT PACKING**



15 CHAIRS/CARTON WEIGHT: 14.8KG

15 CHAIRS/ MASTER CARTON 20 MASTER CARTONS / PALLET 300 CHAIRS / PALLET 1 PALLET 2.7 CBM







20 MASTER CARTONS PER 1 PALLET

# **COLOR**



<sup>\*\*</sup>Actual product colors may vary from colors shown on your monitor.



#### **COMPRESSIVE LOAD TEST**



3.57 kn = 364 kg

### **RADON TEST**







## **HOW TO USE**



1. Please place Curble Chair wider 5~10cm apart on the back of a chair.





2. Please hold Curble Chair wider with your hands and sit your hips into the end of the Curble Chair.



3. Curble Chair wider naturally pushes your back and makes a right posture.

## **CURBLE COMFY**



#### **FEATURES**

- · Flexible back support
- · Perfect mechanism for waist fitness to those who sit for a long time
- · Back Bone lifting system for making straight posture
- $\cdot$  For wide range for users

### PRODUCT DIMENSION(mm)



#### **COLOR**



#### **SAFETY PRECAUTIONS**

- 1. Please put the curble chair wider on your chair, sofa as it is a supplementary product.
- 2. When using the Curble Chair, sit in the correct posture.
- 3. If