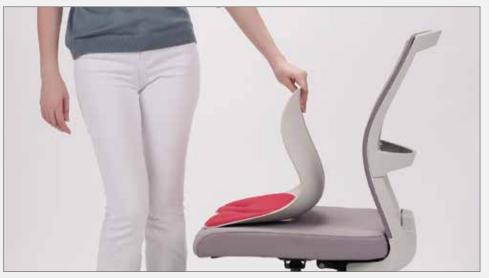

## **HOW TO USE**

1. Please place Curble Chair wider 5~10cm apart on the back of a chair.

2. Please hold Curble Chair wider with your hands and sit your hips into the end of the Curble Chair.

3. Curble Chair wider naturally pushes your back and makes a right posture.