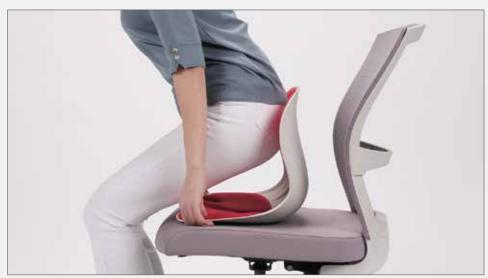

## **HOW TO USE**

1. Please place Curble Chair wider 5~10cm apart on the back of a chair.

2. Please hold Curble Chair wider with your hands and sit your hips into the end of the Curble Chair.

3. Curble Chair wider naturally pushes your back and makes a right posture.