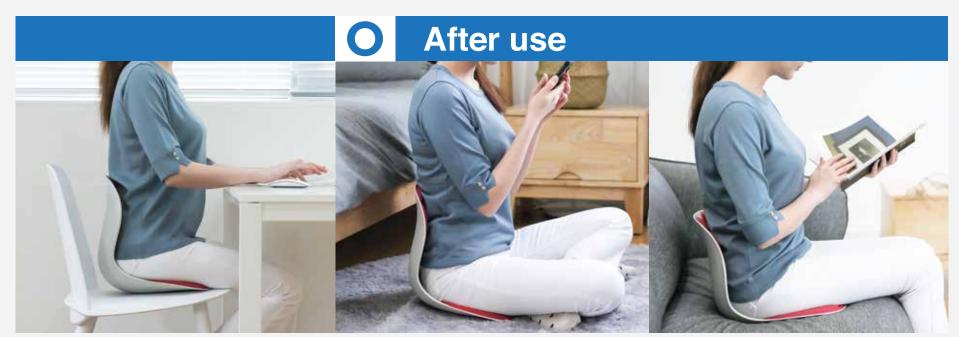

# Disc Care System considering multiple uses

Curble Chair is designed for office workers and students who spend most of the time sitting on a chair to keep a good posture even on a couch or a bed and have a healthy spine line.

# Spine lifting system for making a good posture

Curble Chair's Disc Comfort Cushion is designed for human body to support user's L-spine to help minimize the stress on the spine.

# Optimum angle to raise your waist upright

Curble Chair's bottom surface is raised up by 14 degrees, making your body lean forward naturally in a sitting position. At this moment, Curble Chair's support pushes your waist naturally to make a correct posture.