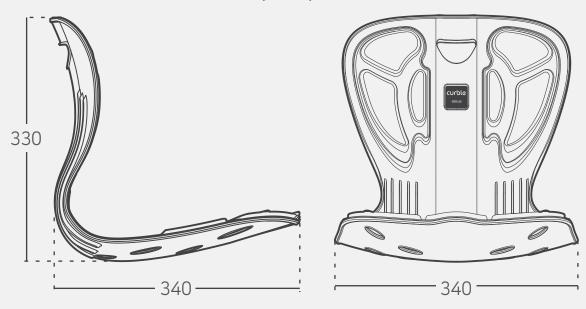

LLET 300 CHAIRS / PALLET 1 PALLET 2.7 CBM







20 MASTER CARTONS PER 1 PALLET

# **COLOR**



<sup>\*\*</sup>Actual product colors may vary from colors shown on your monitor.



#### **COMPRESSIVE LOAD TEST**



3.57 kn = 364 kg

### **RADON TEST**







## **HOW TO USE**



1. Please place Curble Chair wider 5~10cm apart on the back of a chair.





2. Please hold Curble Chair wider with your hands and sit your hips into the end of the Curble Chair.



3. Curble Chair wider naturally pushes your back and makes a right posture.

## **CURBLE COMFY**



#### **FEATURES**

- · Flexible back support
- · Perfect mechanism for waist fitness to those who sit for a long time
- · Back Bone lifting system for making straight posture
- $\cdot$  For wide range for users

### PRODUCT DIMENSION(mm)



#### **COLOR**



#### **SAFETY PRECAUTIONS**

- 1. Please put the curble chair wider on your chair, sofa as it is a supplementary product.
- 2. When using the Curble Chair, sit in the correct posture.
- 3. If the cushion area is stained, please rub out the stain with a neutral detergent and dry it completely before using.
- 4. This is a single chair, please do not seat more than 2 persons.
- 5. Please do not let children or pets bite or lick the product.





ablue bldg. 2F 56, Bongseong-ro, Gunpo-si, Gyeonggi-do, 15850, Korea

tel. +82-(0)70-7700-0861 fax. +82-(0)31-629-5745 e-mail. global@ablue.kr

www.ablue-global.com