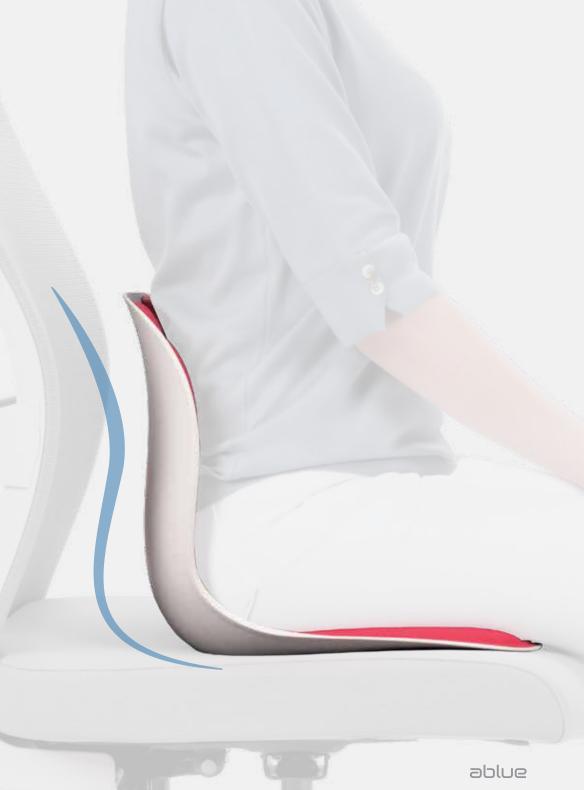

## **Ergonomic Design & High Elasticity Material**

Sophisticated supporter made of highly elastic material pushes the L-spine naturally by the leverage effect to make a correct posture.

# Optimum angle to raise your waist upright

Curble Chair's bottom surface is raised up by 14 degrees, making your body lean forward naturally in a sitting position. At this moment, Curble Chair's support pushes your waist naturally to make a correct posture.

# Bottom surface is pushed downward in a sitting position and Chair's support holds up the waist comfortably

When sitting on Curble, the support's leverage effect pushes the T-spine naturally to make a correct posture. Sitting in a correct posture reduces the pressure on the spine and joint by up to 30%.