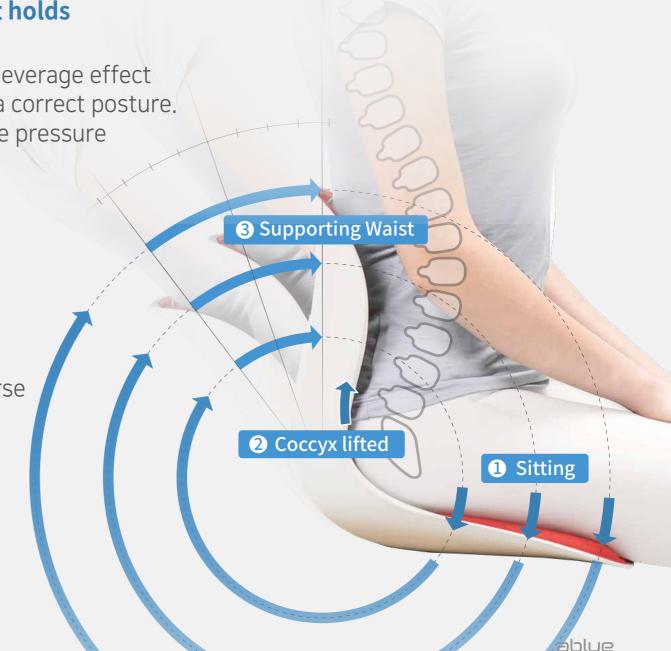

Coccyx lifting

Core muscle correction

Leverage effect

Dispersing the pressure on the waist

## **Ergonomic Design & High Elasticity Material**

Sophisticated supporter made of highly elastic material pushes the L-spine naturally by the leverage effect to make a correct posture.

# Optimum angle to raise your waist upright

Curble Chair's bottom surface is raised up by 14 degrees, making your body lean forward naturally in a sitting position. At this moment, Curble Chair's support pushes your waist naturally to make a correct posture.

# Bottom surface is pushed downward in a sitting position and Chair's support holds up the waist comfortably

When sitting on Curble, the support's leverage effect pushes the T-spine naturally to make a correct posture. Sitting in a correct posture reduces the pressure on the spine and joint by up to 30%.

# Raising coccyx naturally to disperse the pressure

Your coccyx is lifted naturally to disperse the pressure on the spine and correct the core muscles on your body.