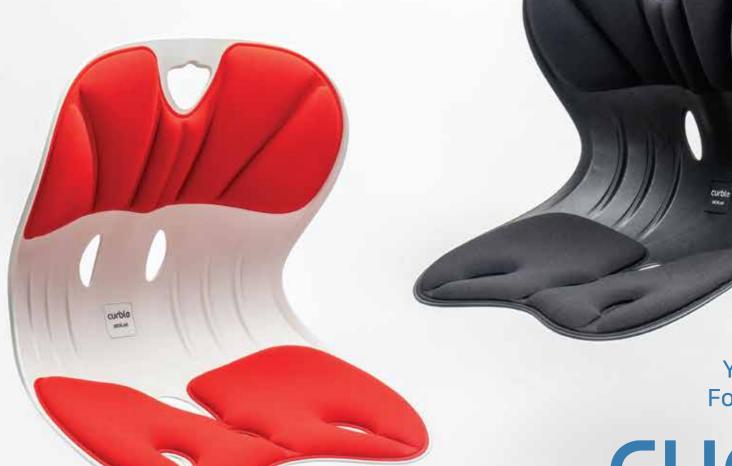

Your best Choice For better posture

curble

Posture corrector chair Curble Wider

# • • • Ablue Curble Chair • • •

Design and technology optimized to understand your body get you back good posture which your body remembers

Air hallway system Pleasant ventilation

Highly elastic support Comfortable waist support

Coccyx lifting

Core muscle correction

Leverage effect

Dispersing the pressure on the waist