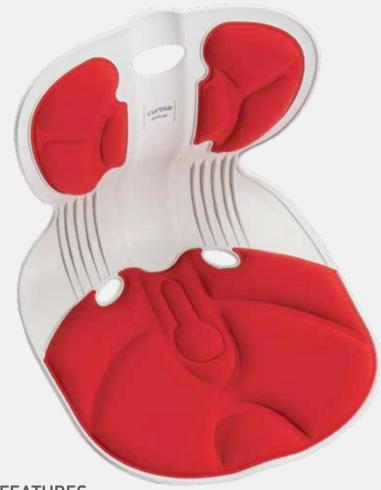

### **SPECIAL FEATURES**

#### **Dual Structure Cushion & Fabric**

Dual structure cushion & fabric helps your body and the chair better stick together and holds either side of the waist softly and firmly.

# **Dispersion of Waist Pressure**

Curble Chair naturally brings hips together to disperse the pressure concentrated on the waist to allow users to sit comfortably for longer.

## **Ergonomic Design & High Elasticity Material**

Sophisticated supporter made of highly elastic material pushes the L-spine naturally by the leverage effect to make a correct posture.