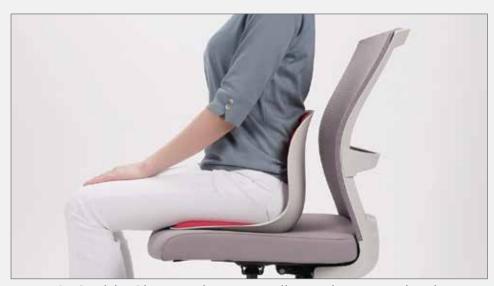

## **HOW TO USE**

1. Please place Curble Chair wider 5~10cm apart on the back of a chair.

2. Please hold Curble Chair wider with your hands and sit your hips into the end of the Curble Chair.

3. Curble Chair wider naturally pushes your back and makes a right posture.