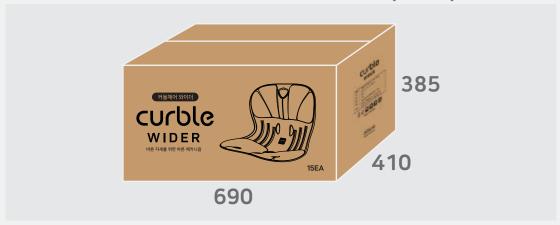

# **MASTER CARTON DIMENSION(mm)**

#### **EXPORT PACKING**

15 CHAIRS/CARTON WEIGHT: 14.8KG

15 CHAIRS/ MASTER CARTON 20 MASTER CARTONS / PALLET 300 CHAIRS / PALLET 1 PALLET 2.7 CBM

20 MASTER CARTONS PER 1 PALLET