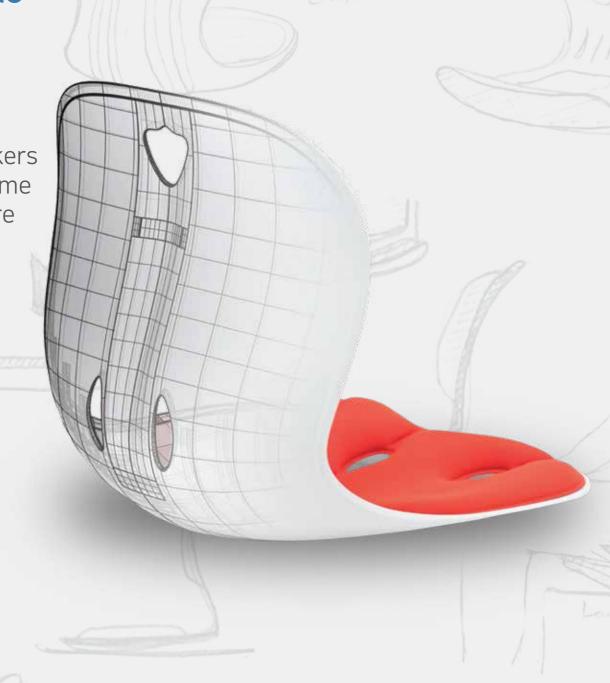

# • • • Ablue Curble Chair • • •

Design and technology optimized to understand your body get you back good posture which your body remembers

Air hallway system Pleasant ventilation

Highly elastic support Comfortable waist support

# TECHNICAL DESIGN OF CUrble

# Disc Care System considering multiple uses

Curble Chair is designed for office workers and students who spend most of the time sitting on a chair to keep a good posture even on a couch or a bed and have a healthy spine line.

# Spine lifting system for making a good posture

Curble Chair's Disc Comfort Cushion is designed for human body to support user's L-spine to help minimize the stress on the spine.