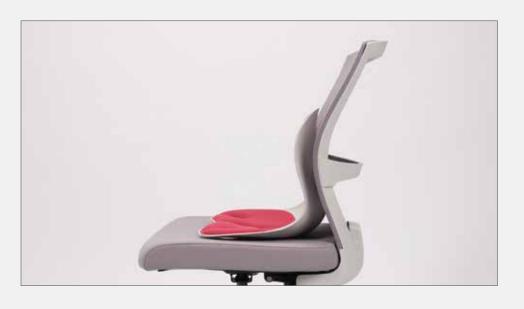

## **Ergonomic Design & High Elasticity Material**

Sophisticated supporter made of highly elastic material pushes the L-spine naturally by the leverage effect to make a correct posture.

# Optimum angle to raise your waist upright

Curble Chair's bottom surface is raised up by 14 degrees, making your body lean forward naturally in a sitting position. At this moment, Curble Chair's support pushes your waist naturally to make a correct posture.