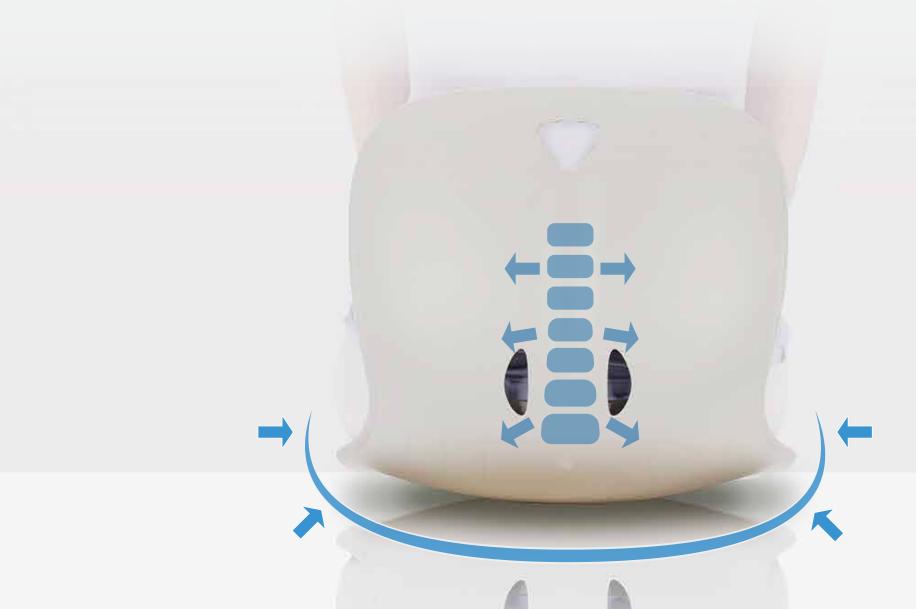

#### **Dual Structure Cushion & Fabric**

Dual structure cushion & fabric helps your body and the chair better stick together and holds either side of the waist softly and firmly.

# **Dispersion of Waist Pressure**

Curble Chair naturally brings hips together to disperse the pressure concentrated on the waist to allow users to sit comfortably for longer.

# Raising coccyx naturally to disperse the pressure

Your coccyx is lifted naturally to disperse the pressure on the spine and correct the core muscles on your body.