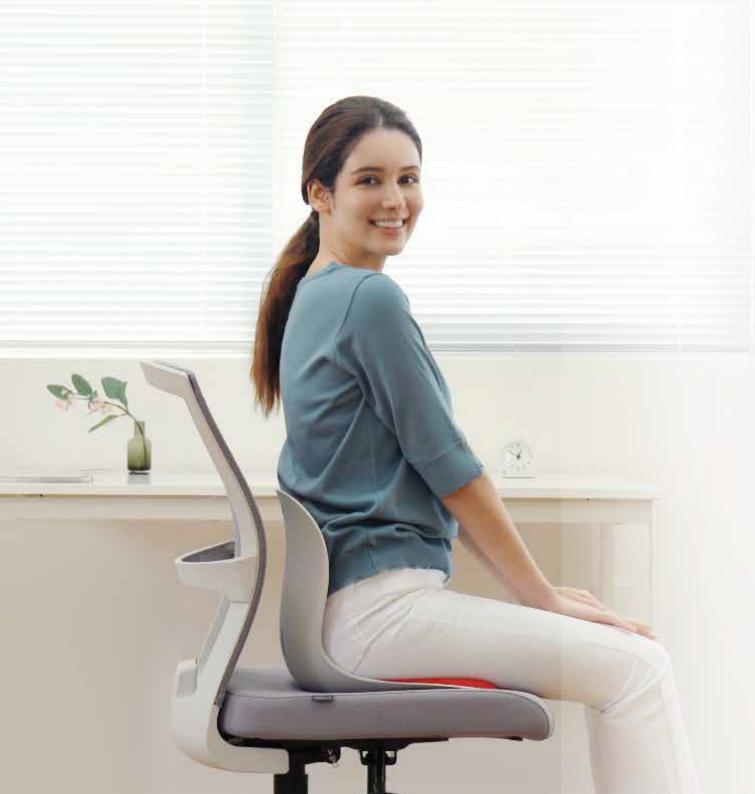

## **HOW TO USE**

1. Please place Curble Chair wider 5~10cm apart on the back of a chair.

2. Please hold Curble Chair wider with your hands and sit your hips into the end of the Curble Chair.

3. Curble Chair wider naturally pushes your back and makes a right posture.