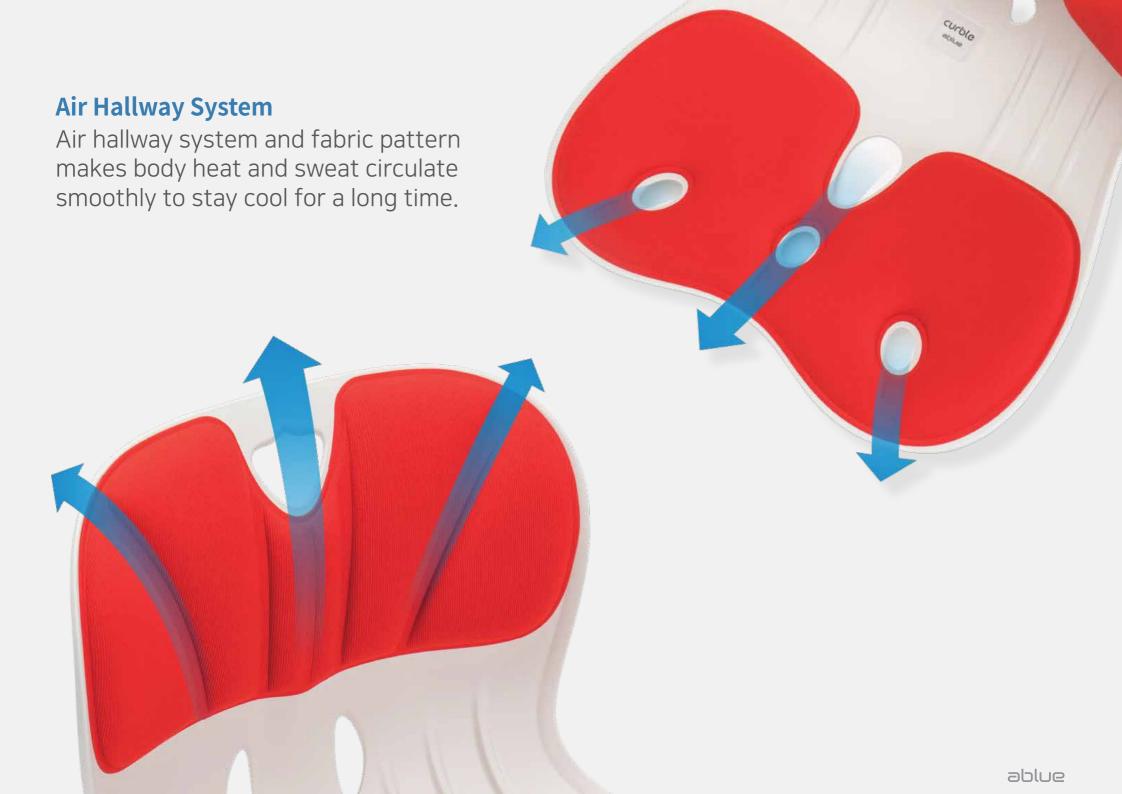

# • • • Ablue Curble Chair • • •

Design and technology optimized to understand your body get you back good posture which your body remembers

Air hallway system Pleasant ventilation

Highly elastic support Comfortable waist support

#### **Dual Structure Cushion & Fabric**

Dual structure cushion & fabric helps your body and the chair better stick together and holds either side of the waist softly and firmly.