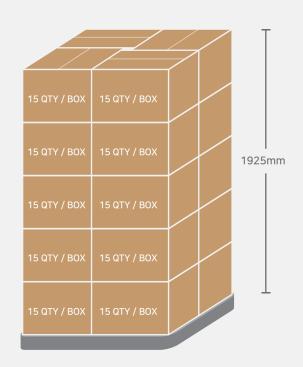

#### **EXPORT PACKING**

15 CHAIRS/CARTON WEIGHT: 14.8KG

15 CHAIRS/ MASTER CARTON 20 MASTER CARTONS / PALLET 300 CHAIRS / PALLET 1 PALLET 2.7 CBM

20 MASTER CARTONS PER 1 PALLET