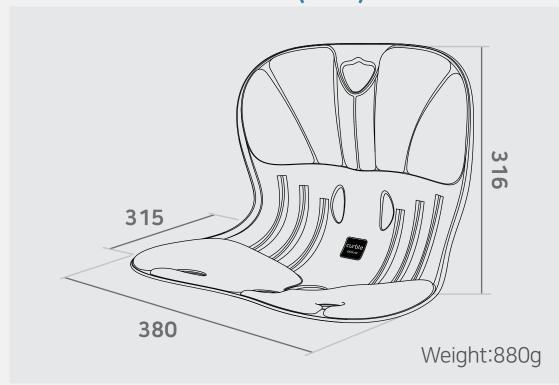

osture.

# Optimum angle to raise your waist upright

Curble Chair's bottom surface is raised up by 14 degrees, making your body lean forward naturally in a sitting position. At this moment, Curble Chair's support pushes your waist naturally to make a correct posture.

14°

### **SPECIFICATION**

# Bottom surface is pushed downward in a sitting position and Chair's support holds up the waist comfortably

When sitting on Curble, the support's leverage effect pushes the T-spine naturally to make a correct posture. Sitting in a correct posture reduces the pressure on the spine and joint by up to 30%.

# Raising coccyx naturally to disperse the pressure

Your coccyx is lifted naturally to disperse the pressure on the spine and correct the core muscles on your body.



# PRODUCT DIMENSION(mm)



# **MASTER CARTON DIMENSION(mm)**



# INDIVIDUAL PACKAGE(mm)

Material: Poly vinyl bag

640

Good posture, comfortable seat 正しい姿勢, 腰が楽な座椅子

# CUCDLE

커블체어 와이더

カーブルチェアーワイド

SEATED 7/H UPRIGHT, CURBLE SUPPORT

| Product name           | CURBLE CHAIR WIDER     | Color           | Please put the curble chair on your chair, sofa as it is a                                                                                                                                                        |
|------------------------|------------------------|-----------------|-------------------------------------------------------------------------------------------------------------------------------------------------------------------------------------------------------------------|
| Manufacturing / Sales