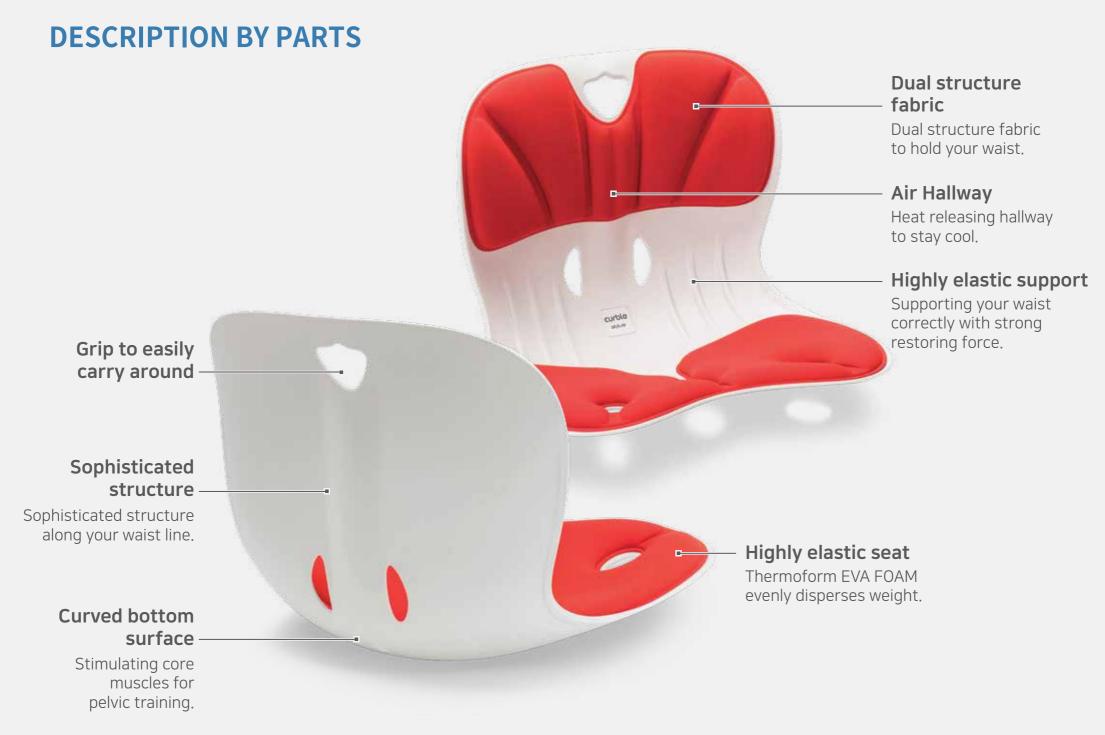

#### **Dual Structure Cushion & Fabric**

Dual structure cushion & fabric helps your body and the chair better stick together and holds either side of the waist softly and firmly.

# **Dispersion of Waist Pressure**

Curble Chair naturally brings hips together to disperse the pressure concentrated on the waist to allow users to sit comfortably for longer.

## **Ergonomic Design & High Elasticity Material**

Sophisticated supporter made of highly elastic material pushes the L-spine naturally by the leverage effect to make a correct posture.

# Optimum angle to raise your waist upright

Curble Chair's bottom surface is raised up by 14 degrees, making your body lean forward naturally in a sitting position. At this moment, Curble Chair's support pushes your waist naturally to make a correct posture.