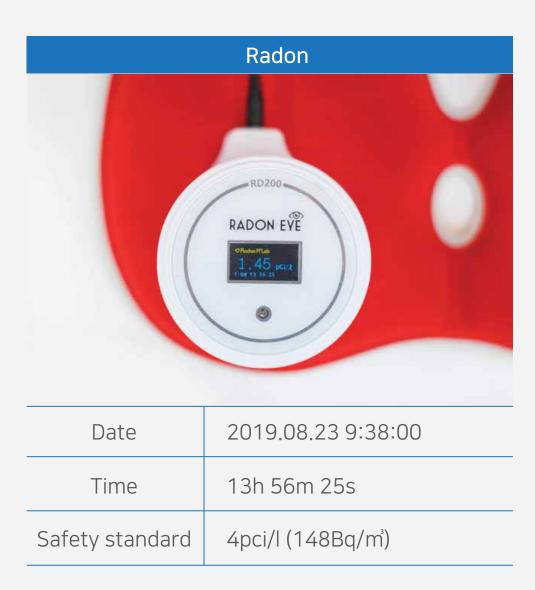

|
|                        |                        |                 |                                                                                                                                                                                                                   |

410

### **PACKAGE TABLE**

#### **EXPORT PACKING**



15 CHAIRS/CARTON WEIGHT: 14.8KG

15 CHAIRS/ MASTER CARTON 20 MASTER CARTONS / PALLET 300 CHAIRS / PALLET 1 PALLET 2.7 CBM







20 MASTER CARTONS PER 1 PALLET

# **COLOR**



<sup>\*\*</sup>Actual product colors may vary from colors shown on your monitor.



#### **COMPRESSIVE LOAD TEST**



3.57 kn = 364 kg

### **RADON TEST**







## **HOW TO USE**



1. Please place Curble Chair wider 5~10cm apart on the back of a chair.





2. Please hold Curble Chair wider with your hands and sit your hips into the end of the Curble Chair.



3. Curble Chair wider naturally pushes your back and makes a right posture.

## **CURBLE COMFY**



#### **FEATURES**

- · Flexible back support
- · Perfect mechanism for waist fitness to those who sit for a long time
- · Back Bone lifting system for making straight posture
- $\cdot$  For wide range for users

### PRODUCT DIMENSION(mm)



#### **COLOR**



#### **SAFETY PRECAUTIONS**

- 1. Please put the curble chair wider on your chair, sofa as it is a supplementary product.
- 2. When using the Curble Chair, sit in the correct posture.
- 3. If the cushion area is stained, please rub