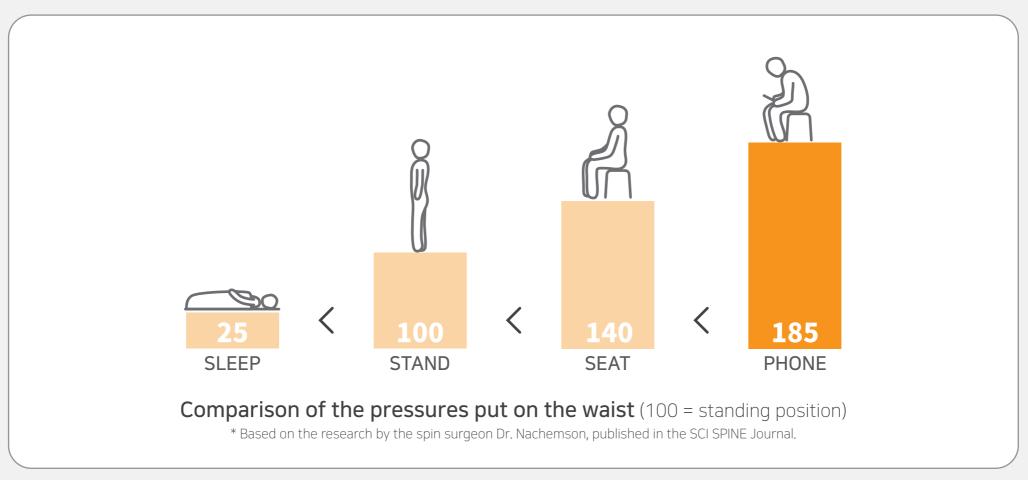

# The pressure on the waist is highest in a sitting position

According to the research by the famous Swedish spine surgeon Dr. Nachemson, the pressure put on the waist is increased by 85% in a slouching position compared to a standing position. Only by sitting upright, the pressured put on the spine is reduced by up to 30%.