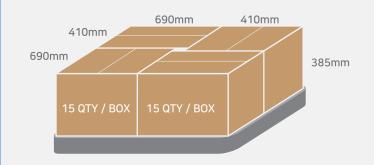

#### **EXPORT PACKING**

15 CHAIRS/CARTON WEIGHT: 14.8KG

15 CHAIRS/ MASTER CARTON 20 MASTER CARTONS / PALLET 300 CHAIRS / PALLET 1 PALLET 2.7 CBM

20 MASTER CARTONS PER 1 PALLET