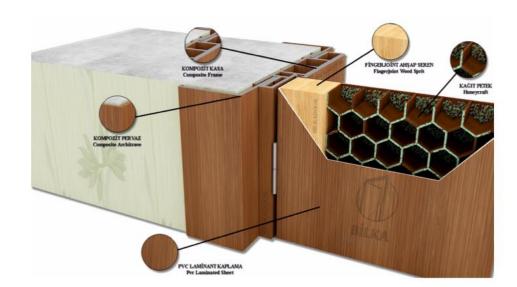

- 1. **Door Leaf Skin:** From 1mm to 2mm Pvc Sheet covered with 0.20mm interior lamination film. Pvc sheet producion type is extrusion.
- 2. **Stile:** This product is manufactured in high technical equipment extrusion machine with wood powder and special pvc mixture formula.
- 3. **Filling:** Optionally honeycraft, MDF, EPS or Hollow Core Chipboard are avaliable.
- Honeycraft resist to pressure 1,1 kg/m2 and non-mousiture.
- EPS foam infill density is 16 kg/m3.
- With Core Chipboard filling its possible to make fire-proof doors for 30 minutes.

This 3 material, which described above enter the presses to form the sash.

After press process sashes go through the machines to angulation, sizing, edge-banding processes. End of them, after quality control, it becomes ready for packing. Packing is classfy of sash type sand palleting with strechs.

4. **Frame and Architrave:** Pvc powder, wood dust and polymer fillers mixed with special formulation and produced with extrusion lines. Raw architraves and frames are covered with interior Pvc lamination film. This process is made with lamination machine lines and using PU adhesives, which is water-proof and high-protect moisture.