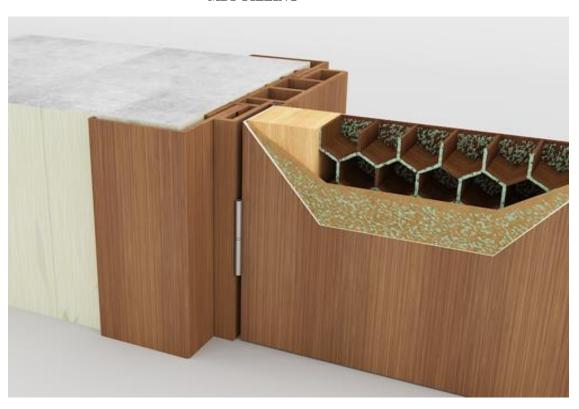

- 1. **Door Leaf Skin:** From 1mm to 2mm Pvc Sheet covered with 0.20mm interior lamination film. Pvc sheet producion type is extrusion.
- 2. **Stile:** This product is manufactured in high technical equipment extrusion machine with wood powder and special pvc mixture formula.
- 3. **Filling:** Optionally honeycraft, MDF, EPS or Hollow Core Chipboard are avaliable.
- Honeycraft resist to pressure 1,1 kg/m2 and non-mousiture.
- EPS foam infill density is 16 kg/m3.
- With Core Chipboard filling its possible to make fire-proof doors for 30 minutes.