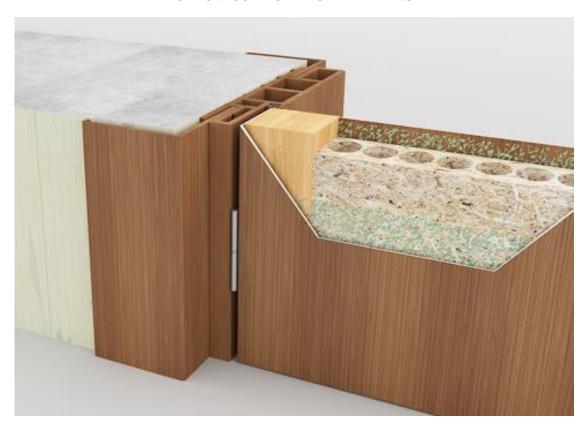

mm            |
| <b>♦19 cm</b>       | ♦Flat35x85 mm            |
| <b>♦22 cm</b>       | ♦Flat70x150 mm           |
|                     | ♦Flat100x50 mm           |
|                     | ♦Flat100x70 mm           |
|                     | ♦Oval Form 70x45 mm      |
|                     | ♦Oval Form 100x45 mm     |
|                     |                          |





- Additional to Bilkadoor special designs, new horizantal and vertical aluminium bar designs are avaliable.
- Lamination of the faces are for internal use, there are textured and smooth types of foils avaliable regarding the colors.



- Door sash production type allows to cut it from down part until 8 cm.
- 4 Head CNC edge-banding machines are using to avoid corner fractures.







## HOLLOW CORE CHIPBOARD FILLING



MDF FILLING