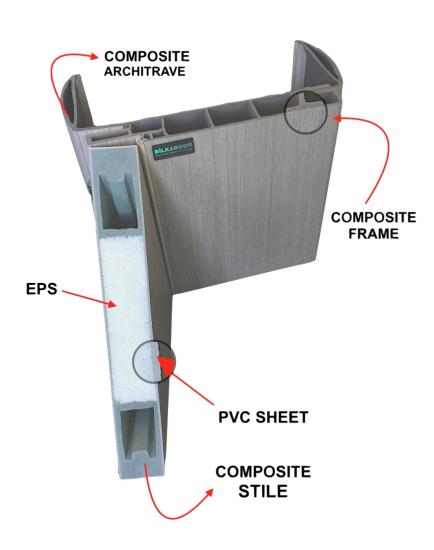

- 1. **Door Leaf Skin:** From 1mm to 2mm Pvc Sheet covered with 0.20mm interior lamination film. Pvc sheet producion type is extrusion.
- 2. **Stile:** This product is manufactured in high technical equipment extrusion machine with wood powder and special pvc mixture formula.
- 3. **Filling:** Optionally honeycraft, MDF, EPS or Hollow Core Chipboard are avaliable.
- Honeycraft resist to pressure 1,1 kg/m2 and non-mousiture.
- EPS foam infill density is 16 kg/m3.
- With Core Chipboard filling its possible to make fire-proof doors for 30 minutes.

4. **Frame and Architrave:** Pvc powder, wood dust and polymer fillers mixed with special formulation and produced with extrusion lines. Raw architraves and frames are covered with interior Pvc lamination film. This process is made with lamination machine lines and using PU adhesives, which is water-proof and high-protect moisture.