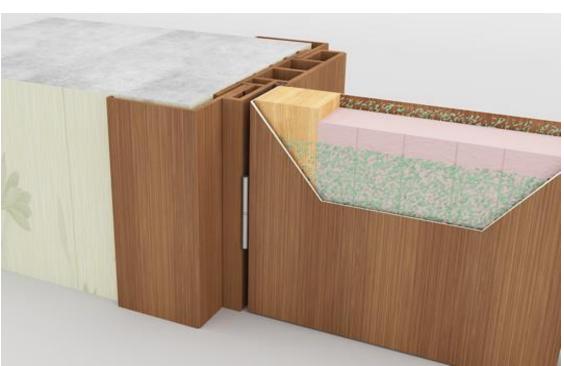

- 1. **Door Leaf Skin:** From 1mm to 2mm Pvc Sheet covered with 0.20mm interior lamination film. Pvc sheet producion type is extrusion.
- 2. **Stile:** This product is manufactured in high technical equipment extrusion machine with wood powder and special pvc mixture formula.
- 3. **Filling:** Optionally honeycraft, MDF, EPS or Hollow Core Chipboard are avaliable.
- Honeycraft resist to pressure 1,1 kg/m2 and non-mousiture.
- EPS foam infill density is 16 kg/m3.
- With Core Chipboard filling its possible to make fire-proof doors for 30 minutes.