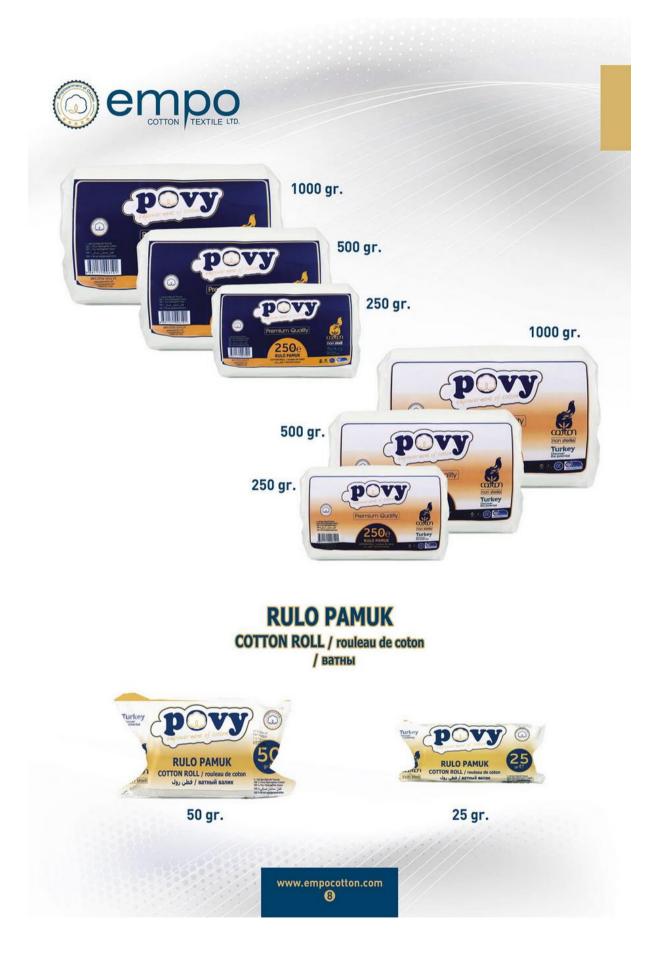

### ....PRIVATE LABLE PRODUCTION POSSIBLE....

- Absorbent Cotton Wool Roll (250gr, 500gr, 1000gr)
- Absorbent Cotton Wool Zig-Zag (50gr, 100gr, 200gr)
- Absorbent Cotton Balls (50pcs, 100pcs)
- **Cotton Swabs** (100pcs, 200pcs, 300pcs)
- Baby Cotton Swabs (60pcs)
- Cotton Disc (50pcs, 70pcs)
- Dental Cotton Roll (500pcs)
- Surgical Face Masks
- Cloth Face Mask Washable
- Coverall Medical Protective Gown
- Disposable Towels
- Disposable Surgical Hospital Gown
- Bayb Diapers (Mini, Midi, Maxi)
- Semi-Finished Products (Bleached Cotton, Cotton Silver, Card Fly, Comber, Comber Noil, Cotton Waste)