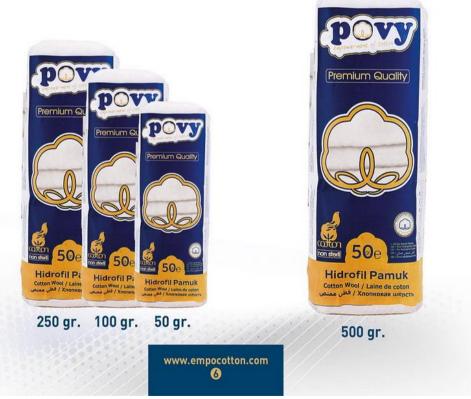

şun İyi Üretim Uygulamaları gerekliliklerini karşıladığı tasdik olunur.

| Certification Number / Belge NO                      | : | MTS-10507  |
|------------------------------------------------------|---|------------|
| Date of Initial Reg. / İlk Kayıt Tarihi              | : | 31.01.2018 |
| Date of Certificate/Basım Tarihi                     | : | 31.01.2018 |
| Date of Expiry / Geçerlilik tarihi                   | : | 30.01.2019 |
| Date of Recertification/Yeniden Belgelendirme Tarihi | : | 30.01.2021 |

Belgelendirme Müdürü/Certification Manager



Fidanlık Mah. Mithatpaşa Cad. No: 23/17 Kat: 8 06420 Tel: +90.312 385 08 85 Çankaya / ANKARA belgelendirme@sigmacert.com www.sigmacert.com















# **Hidrofil Pamuk**

Cotton Wool / Laine de coton قطن ممتص / Хлопковая шерсть



















# RULO DIŞ PAMUĞU Dental Cotton Rolls / Rouleaux De Coton Dentaure

قطن الأسنان Стоматологические Калоны







# **Disk Pamuk**





## **TOP PAMUK** COTTON BALLS / BOULES DE COTON كرات قطنية / ХЛОПКОВЫЕ ШАРИКИ





200 pcs

200 pcs









РАМИКLU ÇUBUK COTTON BUDS / COTON TIGES ميدان تنظيف الأذن











# ВЕВЕК РАМИКLU ÇUBUK ВАВУ СОТТОН BUDS / COTON TIGES / ميدان تنظيف الأفن للأطفال