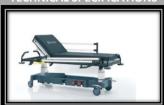

# TECHNICAL SPECIFICATIONS

Standard Functions & Dimensions

Backrest: 80°

Height range: 580 - 880 mm (+/- 2%)

Length: 2200 mm (+/- 2%) Width: 780 mm (+/- 2%) | Mattress Platform: 2000-1950X650-600 mm

Trendelenburg / Reverse-Trendelenburg +/-14 degree Product Weight : 123 kg / Safe Loading Capacity : 225 kg

#### **Features**

| Emergency stretcher with columns

Headrest adjustment by gas spring

| Height, Trendelenburg / reverse-Trendelenburg adjustments by foot pedals on both sides using 2 hydraulic pumps.

Aluminium Side Rails

High density mattress (8cm thickness) with polyurethane removable and washable cover

Oxygen bottle holder and storage area on ABS bottom chassis cover

360° Swivel 150 mm castors with central locking system

| Pushing handles on both ends of the stretcher

4 Plastic protection bumpers

| Compact laminated surface with full length x-ray cassette holder

| Adjustable, removable chrome plated IV pole

Electrostatic powder coated metal parts