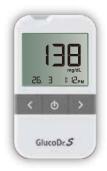

## GlucoDr. S

**Blood Glucose Monitoring System** 

# GlucoDr. S Blood Glucose Monitoring System

#### **AGM-513S**

## High quality & Handy BGMS

**AGM-513S** 

- No Coding
- 0.5 ul / 5 sec
- Glucose Dehydrogenase (GDH-FAD)
- Wide Hematocrit Range (20%~65%)
- Strip Release Button
- High & Low Level Indicator

No Coding

Release Button