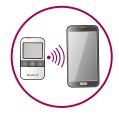

|
| Memory Capacity     | 500 test results (with date, time & event)                                  |
| PC Interface        | Micro USB                                                                   |
| Automatic Shutoff   | 5 minutes after last action                                                 |

All Medicus is allways nearby you.





# GlucoDr. S Blood Glucose Monitoring System



#### **AGM-513S**





#### **AGM-513S TEST STRIP**









### Side blood application

Avoid touching enzyme chamber with sweaty fingers to assure accurate testing

## High quality & Handy BGMS

**AGM-513S** 







- No Coding
- 0.5 ul / 5 sec
- Glucose Dehydrogenase (GDH-FAD)
- Wide Hematocrit Range (20%~65%)
- Strip Release Button
- High & Low Level Indicator



No Coding



Release Button



NFC / Bluetooth (Option)



99.99% Gold Electrode



Micro USB