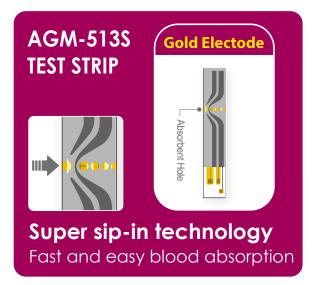

#### **AGM-513S TEST STRIP**

NFC / Bluetooth (Option)

99.99% Gold Electrode

Micro USB