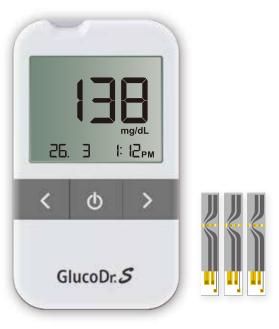

## GlucoDr. S

**Blood Glucose Monitoring System** 

# GlucoDr. S Blood Glucose Monitoring System

#### **AGM-513S**

## High quality & Handy BGMS

**AGM-513S** 

- No Coding
- 0.5 ul / 5 sec
- Glucose Dehydrogenase (GDH-FAD)
- Wide Hematocrit Range (20%~65%)
- Strip Release Button
- High & Low Level Indicator

No Coding

Release Button