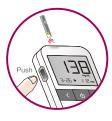

### Side blood application

Avoid touching enzyme chamber with sweaty fingers to assure accurate testing