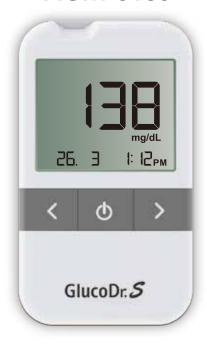

# GlucoDr. S Blood Glucose Monitoring System

#### **AGM-513S**

## High quality & Handy BGMS

**AGM-513S** 

- No Coding
- 0.5 ul / 5 sec
- Glucose Dehydrogenase (GDH-FAD)
- Wide Hematocrit Range (20%~65%)
- Strip Release Button
- High & Low Level Indicator

No Coding

Release Button