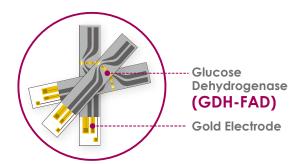

## High quality & Handy BGMS

**AGM-513S** 

- No Coding
- 0.5 ul / 5 sec
- Glucose Dehydrogenase (GDH-FAD)
- Wide Hematocrit Range (20%~65%)
- Strip Release Button
- High & Low Level Indicator

No Coding

Release Button

NFC / Bluetooth (Option)

99.99% Gold Electrode

Micro USB