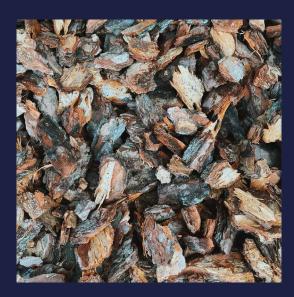

Waste-free production: production of wood chips, sawdust, burk of high quality. We purchase environmentally friendly raw materials of coniferous species (pine, spruce) of high quality.

FSC Certified.

We use the log sorting line for accurate determination of the quality and volumes of incoming raw materials and also for sorting by diameters.

Edged sawn timber

Planed sawn timber

**Profiled products** 

Bark

Wood chips

SawDust