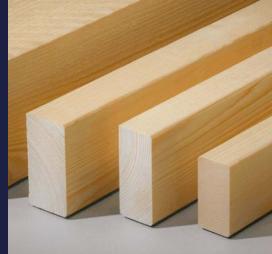

# **PROFILED PRODUCTS**

Of solid wood

#### **Types:**

- plank
- plinth
- laths
- external angle
- coverstrip
- panelling
- block-house
- imitation log siding
- floor boards
- decking

|           | Euro siding | Block-house<br>(imitation log siding) | Floor boards | Decking   |  |
|-----------|-------------|---------------------------------------|--------------|-----------|--|
| Thickness | 14-22 mm    | 18-28 mm                              | 27 mm        | 27 mm     |  |
| Width     | 85-135 mm   | 90-140 mm                             | 90-140 mm    | 95-195 mm |  |
| Length    | 2,0-6,0 m   | 2,0-6,0 m                             | 2,0-6,0 m    | 2,0-6,0 m |  |
|           |             |                                       |              |           |  |
|           |             |                                       |              |           |  |