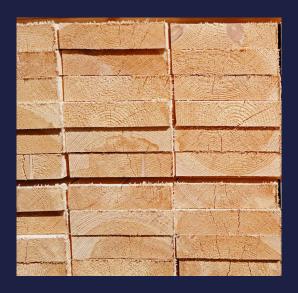

### **SAWN TIMBER**

Board, beam, balk

### According to the type of processing:

- edged timber
- planed timber from four sides