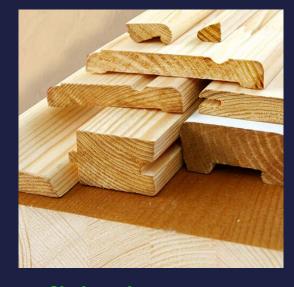

Edged sawn timber

Planed sawn timber

**Profiled products** 

Bark

Wood chips

SawDust

### **SAWN TIMBER**

Board, beam, balk

### According to the type of processing:

- edged timber
- planed timber from four sides

# **PROFILED PRODUCTS**

Of solid wood