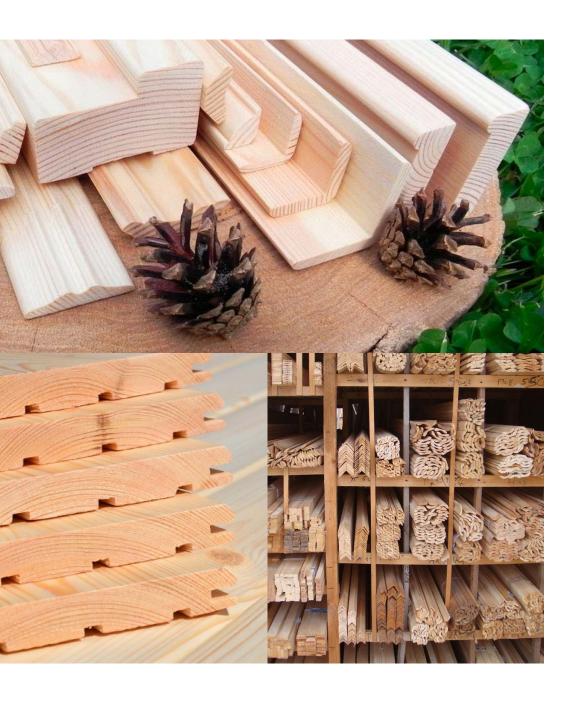

# **PROFILED PRODUCTS**

Of solid wood

#### **Types:**

- plank
- plinth
- laths
- external angle
- coverstrip
- panelling
- block-house
- imitation log siding
- floor boards
- decking

|           | Euro siding | Block-house<br>(imitation log siding) | Floor boards | Decking   |  |
|-----------|-------------|---------------------------------------|--------------|-----------|--|
| Thickness | 14-22 mm    | 18-28 mm                              | 27 mm        | 27 mm     |  |
| Width     | 85-135 mm   | 90-140 mm                             | 90-140 mm    | 95-195 mm |  |
| Length    | 2,0-6,0 m   | 2,0-6,0 m                             | 2,0-6,0 m    | 2,0-6,0 m |  |
|           |             |                                       |              |           |  |
|           |             |                                       |              |           |  |

|           | Planed board | Bars      | Laths     |
|-----------|--------------|-----------|-----------|
| Thickness | 14-45 mm     | 20-100 mm | 20-40 mm  |
| Width     | 70-220 mm    | 20-100 mm | 30-220 mm |
| Length    | 2,0-6,0 m    | 2,0-6,0 m | 2,0-6,0 m |

### Profiled products

We offer sawn timber, which is produced according to dimensions, ordered by customer.