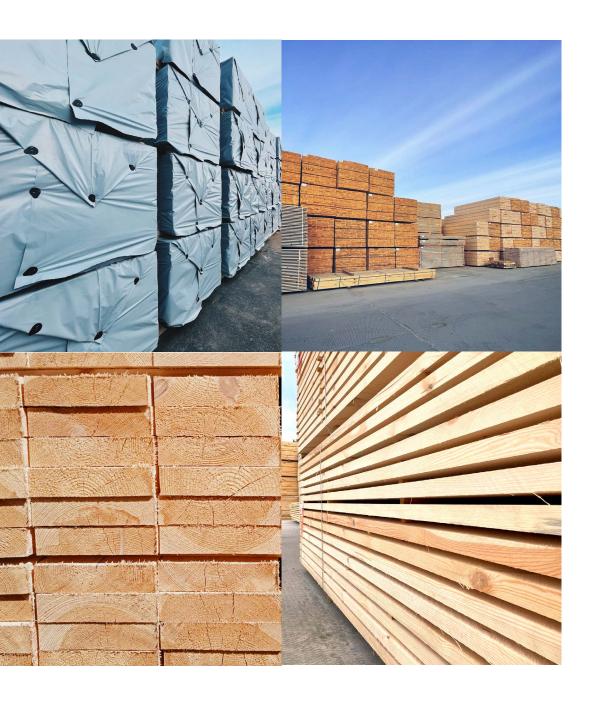

Is a modern woodprocessing plant.

Start of work: 2013.

We aim to improve all aspects in the field of production, sales and management in order to fully satisfy all the requirements of our partners.

Our company uses
equipment with a
worldwide reputation:
Hewsaw, HEKOTEK,
BaltBrand, Valonkone,
Vollmer, Volvo, Linde
MH, Sennebogen, AGRO
Forst & Energietechnik.

Waste-free production: production of wood chips, sawdust, burk of high quality. We purchase environmentally friendly raw materials of coniferous species (pine, spruce) of high quality.

FSC Certified.

We use the log sorting line for accurate determination of the quality and volumes of incoming raw materials and also for sorting by diameters.

The ideal geometry is achieved by the circular sawing. Wide range of timber sizes. A large assortment of planed and profiled products. Impregnation with antiseptic on the request of the customer. Chamber drying on the request of the client from 6% to 18%.

Reliable packaging against impact of the negative factors.

We build reliable partnership with any interested party.

We work all over the world. We use any means of transport.

Constant introduction of new technologies into our production.

Edged sawn timber

Planed sawn timber

**Profiled products** 

Bark

Wood chips

SawDust

### **SAWN TIMBER**

Board, beam, balk

#### **Wood species:**

- pine
- spruce

### Wide size range:

- thickness 16/100 mm
- width 75/250 mm
- length 2400/6000 mm

#### **Humidity (on request):**

- natural—more than 22%
- transport—16-18%
- special drying-6-14%

### According to the type of processing:

- edged timber
- planed timber from four sides