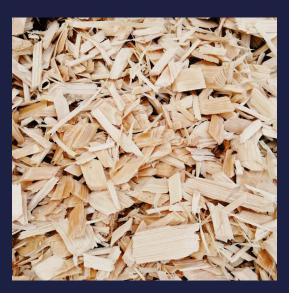

Waste-free production: production of wood chips, sawdust, burk of high quality. We purchase environmentally friendly raw materials of coniferous species (pine, spruce) of high quality.

FSC Certified.

We use the log sorting line for accurate determination of the quality and volumes of incoming raw materials and also for sorting by diameters.

Edged sawn timber

Planed sawn timber

**Profiled products** 

Bark

Wood chips

SawDust