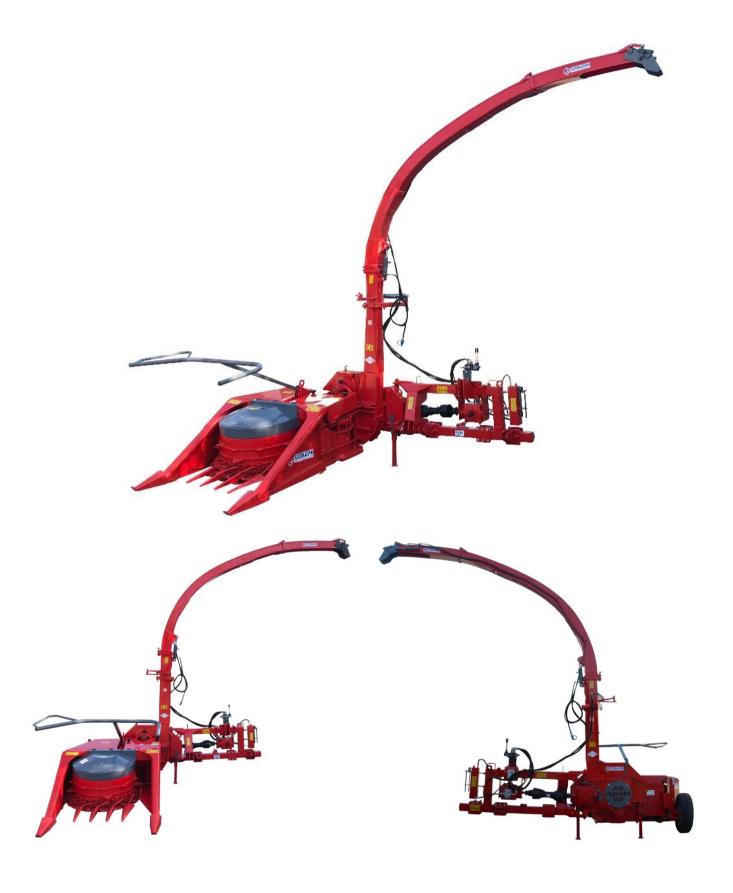

## ROW INDEPENDENT MAIZE CHOPPER 1250 TECHNICAL FEATURES

| Length                     | 2620mm                                                                                                                                                                                              |
|----------------------------|-----------------------------------------------------------------------------------------------------------------------------------------------------------------------------------------------------|
| Width                      | 3310mm                                                                                                                                                                                              |
| Weight                     | 1200mm                                                                                                                                                                                              |
| Height                     | 466omm                                                                                                                                                                                              |
| Work width                 | 1250mm                                                                                                                                                                                              |
| Capacity                   | 35 ton/h                                                                                                                                                                                            |
| Tractor power requirements | 75 HP min.                                                                                                                                                                                          |
| PTO                        | 540 / 750 / 1000 rpm                                                                                                                                                                                |
| Work speed                 | 10 km / h max.                                                                                                                                                                                      |
| Chopper blades             | 12 pcs                                                                                                                                                                                              |
| Spinner                    | 12 pcs                                                                                                                                                                                              |
| Tyre size                  | 1 pcs175/70 R13                                                                                                                                                                                     |
| Corn cracker               | Standart / Optionally have 3 model.                                                                                                                                                                 |
| Reaper blades              | Saw                                                                                                                                                                                                 |
| Contecting to tractor      | Three point hanger system                                                                                                                                                                           |
| Flue system                | Hydraulic                                                                                                                                                                                           |
| Grinding system            | Standart                                                                                                                                                                                            |
| Flue angels                | 180° / Optionally:360°                                                                                                                                                                              |
| Feeding drum pcs           | 4 pcs                                                                                                                                                                                               |
| Painting style and colour  | Machines cleans with metal surface clean then primering with epoxy primer after that the last layer painting with acrylic paint flue's hat and transmission paint to grey other parts paint to red. |