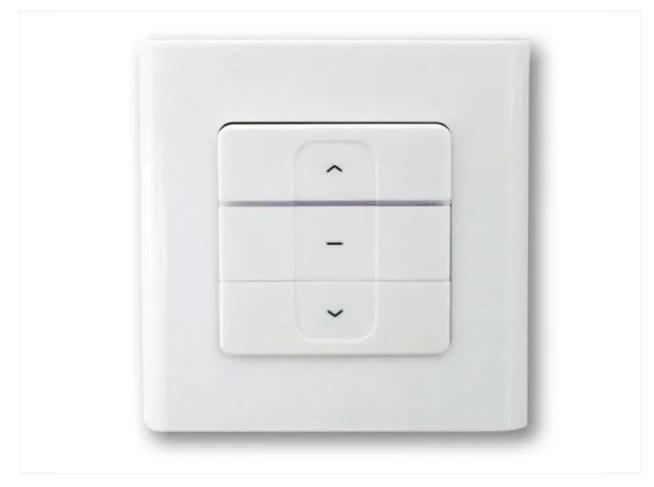

## Tubular Motor Single Channel Wall Receiver

With touch switch function Can control a set of tubular motors Up to 20 transmitter channels can be stored Maximum suitable for 50N.m Operating temperature : -20°C~+55°C

## Tubular Motor Single Channel Wall Receiver

- 1.With touch switch function
- 2.Can control a set of tubular motors
- 3.Up to 20 transmitter channels can be stored
- 4. Maximum suitable for 50 N.m
- 5.Operating temperature : -20°C~+55°C