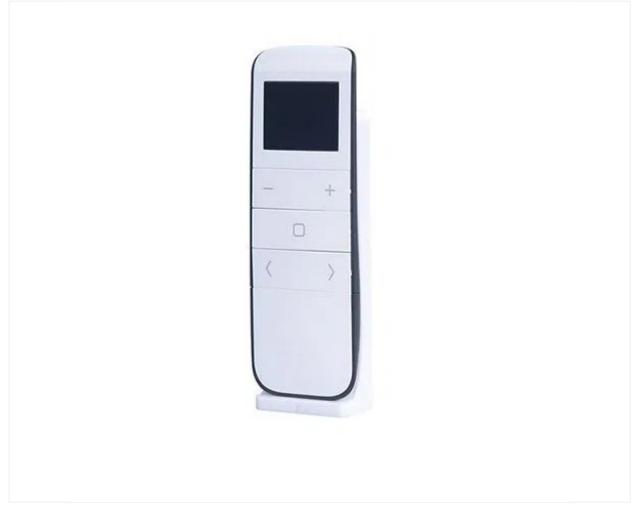

## 15CH Tubular Motor Remote Control

- 1- User-friendly, easy to programming, manual and vedio available.
- 2- High quality packing, 1pc per white box
- 3- Durable and the color will never fade,water plating ensure the endorance.
- 4- Stylish design & comfortable feel, about 100 models available for you.
- 5- Power: Long lifetime, 1 year warranty.
- 6- Popular model, new designs available each reason.
- 7- Good quality and reasonable price, factory directly.

## PRODUCT INTRODUCTION

| Brand Name            | Tapan                                                                        |
|-----------------------|------------------------------------------------------------------------------|
| Transmission Distance | 100meters (open space)                                                       |
| Frequency Customized  | 315MHZ,390MHZ,433MHZ,868MHZ ect                                              |
| Encoding type         | Learning code:HS1527,HS2240,HT6P20B,HT6P20D etc<br>Single chip microcomputer |
| Voltage               | 3v                                                                           |
| Certification:        | CE,ROHS,FCC                                                                  |
| Size                  | 135*44*10mm                                                                  |