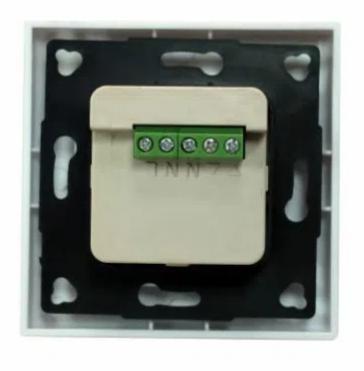

## Tubular Motor Single Channel Wall Receiver

With touch switch function Can control a set of tubular motors Up to 20 transmitter channels can be stored Maximum suitable for 50N.m Operating temperature : -20°C~+55°C

## Tubular Motor Single Channel Wall Receiver

- 1.With touch switch function
- 2.Can control a set of tubular motors
- 3.Up to 20 transmitter channels can be stored
- 4. Maximum suitable for 50 N.m
- 5.Operating temperature : -20°C~+55°C