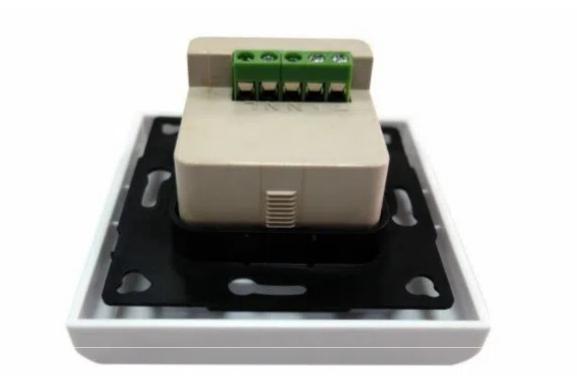

## Tubular Motor Single Channel Wall Receiver

With touch switch function Can control a set of tubular motors Up to 20 transmitter channels can be stored Maximum suitable for 50N.m Operating temperature : -20°C~+55°C

## Tubular Motor Single Channel Wall Receiver

- 1.With touch switch function
- 2.Can control a set of tubular motors
- 3.Up to 20 transmitter channels can be stored
- 4. Maximum suitable for 50 N.m
- 5.Operating temperature : -20°C~+55°C