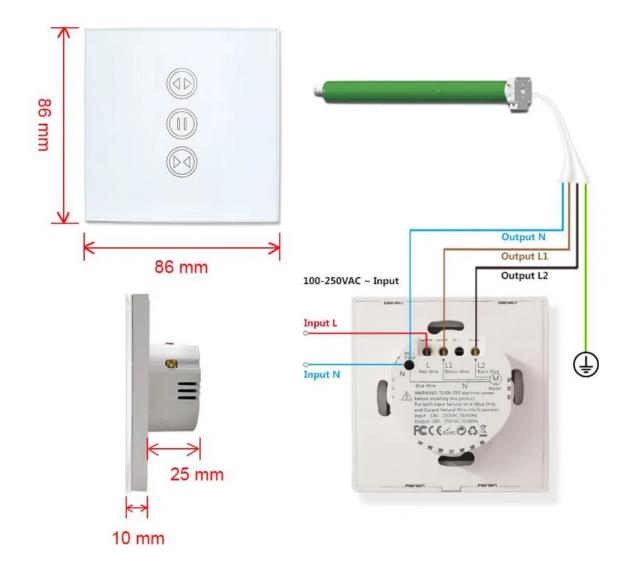

## Tubular Motor Single Channel Wall Receiver

With touch switch function Can control a set of tubular motors Up to 20 transmitter channels can be stored Maximum suitable for 50N.m Operating temperature : -20°C~+55°C

## Tubular Motor Single Channel Wall Receiver

- 1.With touch switch function
- 2.Can control a set of tubular motors
- 3.Up to 20 transmitter channels can be stored
- 4. Maximum suitable for 50 N.m
- 5.Operating temperature : -20°C~+55°C