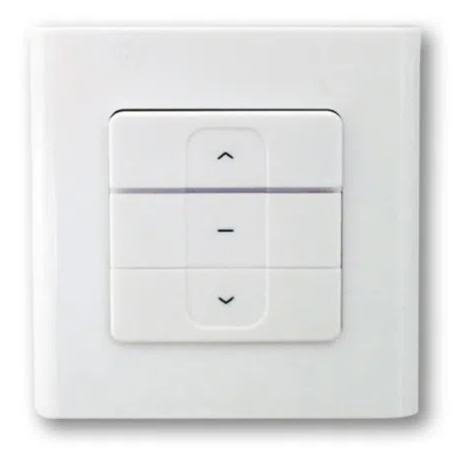

## Tubular Motor Single Channel Wall Receiver

With touch switch function Can control a set of tubular motors Up to 20 transmitter channels can be stored Maximum suitable for 50N.m Operating temperature : -20°C~+55°C

## Tubular Motor Single Channel Wall Receiver

- 1.With touch switch function
- 2.Can control a set of tubular motors
- 3.Up to 20 transmitter channels can be stored
- 4. Maximum suitable for 50 N.m
- 5.Operating temperature : -20°C~+55°C