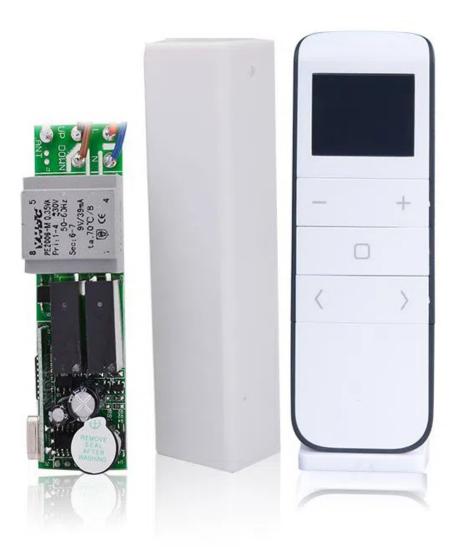

## 15CH Tubular Motor Remote Control

- 1- User-friendly, easy to programming, manual and vedio available.
- 2- High quality packing, 1pc per white box
- 3- Durable and the color will never fade,water plating ensure the endorance.
- 4- Stylish design & comfortable feel, about 100 models available for you.
- 5- Power: Long lifetime, 1 year warranty.
- 6- Popular model, new designs available each reason.
- 7- Good quality and reasonable price, factory directly.

## PRODUCT INTRODUCTION

| Brand Name            | Tapan                                                                        |
|-----------------------|------------------------------------------------------------------------------|
| Transmission Distance | 100meters (open space)                                                       |
| Frequency Customized  | 315MHZ,390MHZ,433MHZ,868MHZ ect                                              |
| Encoding type         | Learning code:HS1527,HS2240,HT6P20B,HT6P20D etc<br>Single chip microcomputer |
| Voltage               | 3v                                                                           |
| Certification:        | CE,ROHS,FCC                                                                  |
| Size                  | 135*44*10mm                                                                  |