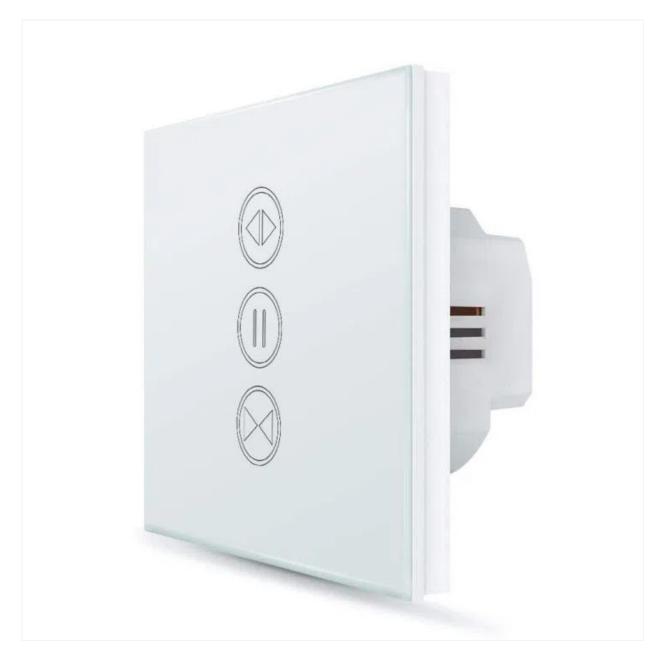

## Tubular Motor Single Channel Wall Receiver

With touch switch function Can control a set of tubular motors Up to 20 transmitter channels can be stored Maximum suitable for 50N.m Operating temperature : -20°C~+55°C

## Tubular Motor Single Channel Wall Receiver

- 1.With touch switch function
- 2.Can control a set of tubular motors
- 3.Up to 20 transmitter channels can be stored
- 4. Maximum suitable for 50 N.m
- 5.Operating temperature : -20°C~+55°C