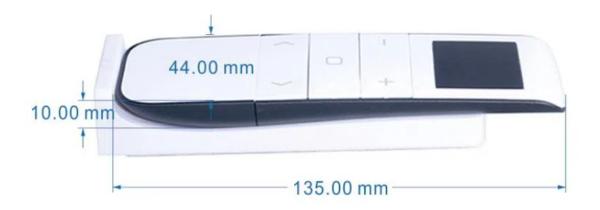

## PRODUCT INTRODUCTION

| Brand Name            | Tapan                                                                        |
|-----------------------|------------------------------------------------------------------------------|
| Transmission Distance | 100meters (open space)                                                       |
| Frequency Customized  | 315MHZ,390MHZ,433MHZ,868MHZ ect                                              |
| Encoding type         | Learning code:HS1527,HS2240,HT6P20B,HT6P20D etc<br>Single chip microcomputer |
| Voltage               | 3v                                                                           |
| Certification:        | CE,ROHS,FCC                                                                  |
| Size                  | 135*44*10mm                                                                  |