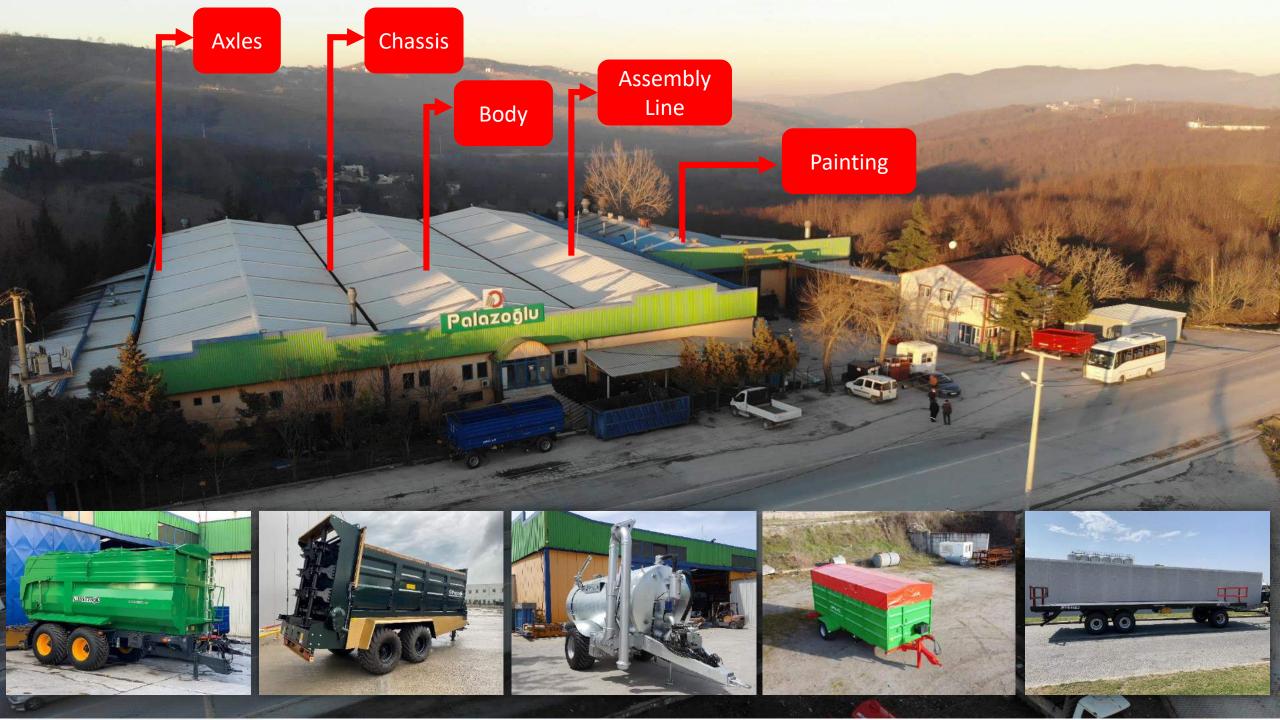

## **Trailer Factory**

Requests, users and dealers were increasing. Therefore Palazoglu moved to bigger place to catch more production capacity and innovative process. And we did. Palazoglu brand covered all Turkish border and started to be an alternative in Europe countries.

To be sure of the quality of a product, it is very important to produce it entirely by yourself. Due to this fact, We are producing all construction of trailer in his production lines. Production process of Axles, sideboards, chassis, drawbars and their assembliation period complete in our production lines. Painting process is completing with electrostatic powder coating methot.