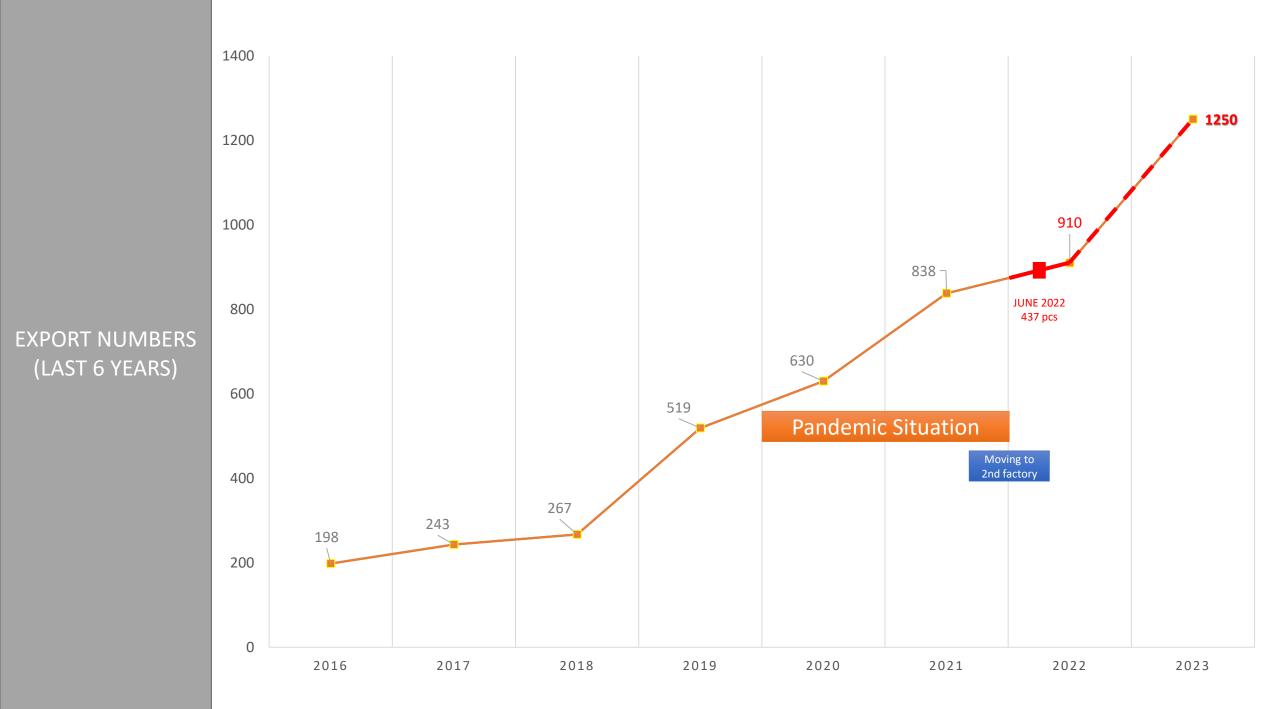

## WIDE PRODUCT RANGE WITH 2 FACTORIES

## **Global Player**

2nd factory become necessary to reach more users with better product. And it started to production with 3th generation management. The power of production; It is evident from the products offered by providing high precision controls at every stage. Palazoglu supplies the partner network with 2 different factories for different product lines.