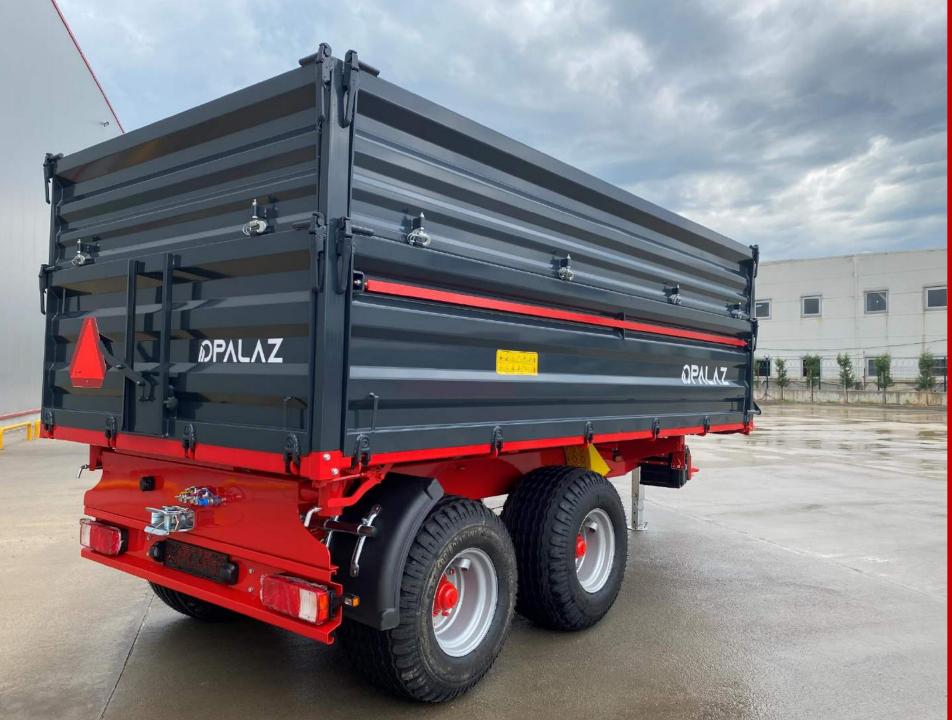

## **Global Player**

2nd factory become necessary to reach more users with better product. And it started to production with 3th generation management. The power of production; It is evident from the products offered by providing high precision controls at every stage. Palazoglu supplies the partner network with 2 different factories for different product lines.

To be sure of the quality of a product, it is very important to produce it entirely by yourself. Due to this fact, We are producing all construction of trailer in his production lines. Production process of Axles, sideboards, chassis, drawbars and their assembliation period complete in our production lines. Painting process is completing with electrostatic powder coating methot.

## Material / Product Analyze

Palazoglu is making all metal work for trailer. Like axle, sidewall, chassis, barriers etc. In this case, to be sure about quality we supply raw material from premium suppliers with quality reports. R&D department is making calculations and testing the design of trailer with supplied product to be ready to heavy conditions.