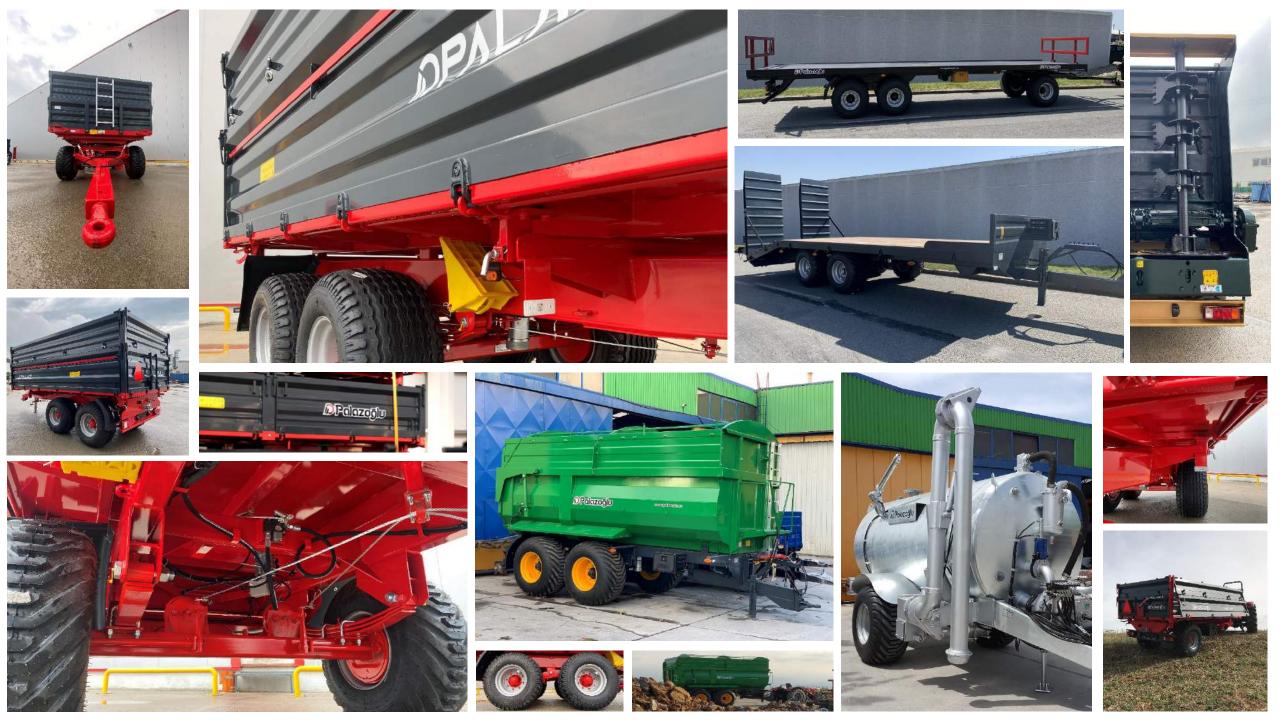

## Material / Product Analyze

Palazoglu is making all metal work for trailer. Like axle, sidewall, chassis, barriers etc. In this case, to be sure about quality we supply raw material from premium suppliers with quality reports. R&D department is making calculations and testing the design of trailer with supplied product to be ready to heavy conditions.

Palazoglu product range completed 167/2013/EU tasks successfully and type approval for EU countries. And registered as a trailer manufacturer with unique WMI.

Palazoglu axles has 2015/68/EU Test Results

Drawbar and Towing Eye Have ECE R55 Certificates