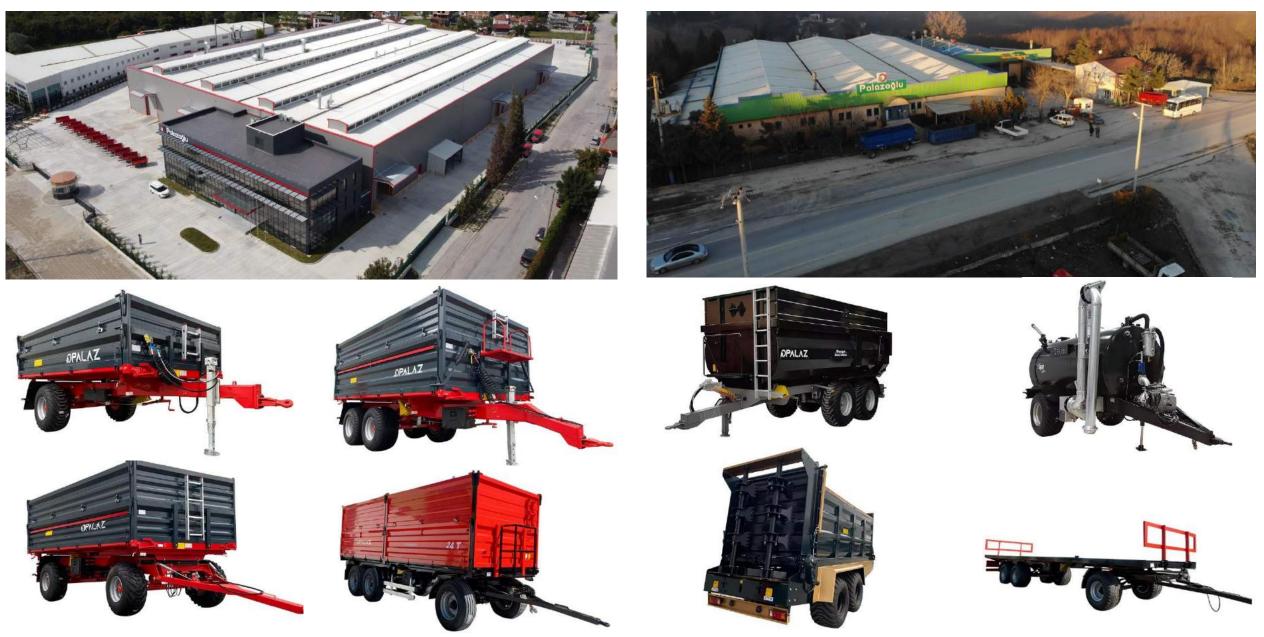

## WIDE PRODUCT RANGE WITH 2 FACTORIES

## **Trailer Factory**

Requests, users and dealers were increasing. Therefore Palazoglu moved to bigger place to catch more production capacity and innovative process. And we did. Palazoglu brand covered all Turkish border and started to be an alternative in Europe countries.

## **Global Player**

2nd factory become necessary to reach more users with better product. And it started to production with 3th generation management. The power of production; It is evident from the products offered by providing high precision controls at every stage. Palazoglu supplies the partner network with 2 different factories for different product lines.

To be sure of the quality of a product, it is very important to produce it entirely by yourself. Due to this fact, We are producing all construction of trailer in his production lines. Production process of Axles, sideboards, chassis, drawbars and their assembliation period complete in our production lines. Painting process is completing with electrostatic powder coating methot.