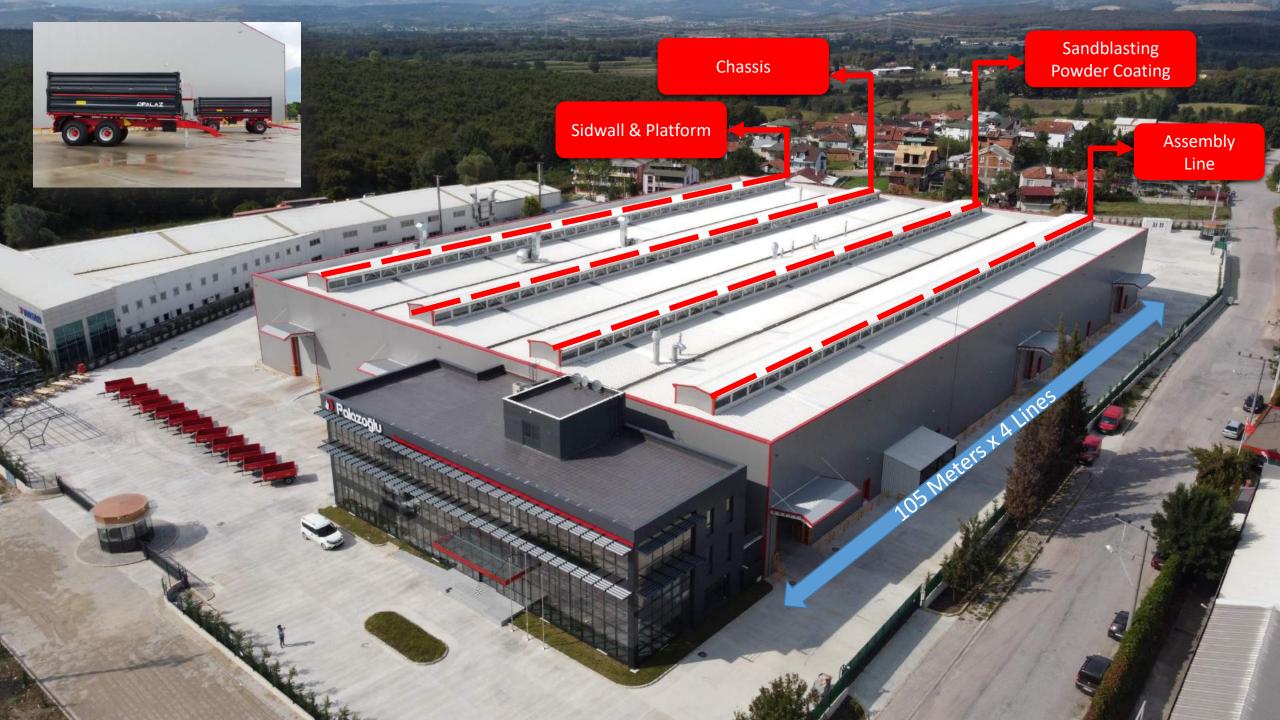

## **Global Player**

2nd factory become necessary to reach more users with better product. And it started to production with 3th generation management. The power of production; It is evident from the products offered by providing high precision controls at every stage. Palazoglu supplies the partner network with 2 different factories for different product lines.

To be sure of the quality of a product, it is very important to produce it entirely by yourself. Due to this fact, We are producing all construction of trailer in his production lines. Production process of Axles, sideboards, chassis, drawbars and their assembliation period complete in our production lines. Painting process is completing with electrostatic powder coating methot.