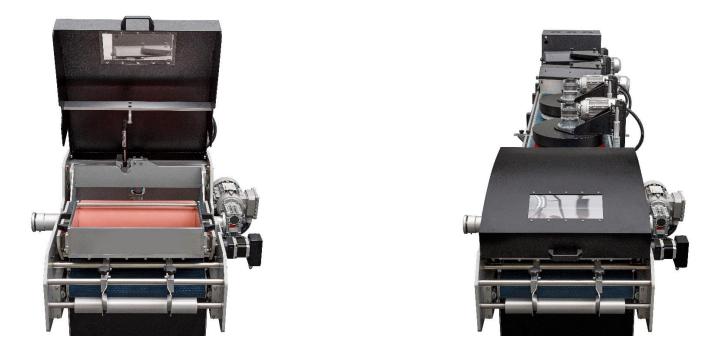

#### deckart pr

**Single roller coater** – Unit for precise and effortless applying of oils on to the surface of wood flooring.

Setting up the parameters in order to prepare roller coater unit for quality work has never been easier. With unique "**Deck Art Micro Control Knife to Roll Coating System**" using ultra precise, digital control, you will be able to adjust the quantity of oil that is being applied to the flooring surface with extreme precision! In this way you will ensure minimal consumption of oil and there won't be any waste of material thus ensuring saving precious time and money. No minimum quantity of oil required! You can put as little oil as required for smaller projects without any oil waste! With the full tank you will be able to use full capacity of the machine.

#### deckart pr

**Double roller coater** (optional) – Includes one standard roller coater and one reverse application roller coater