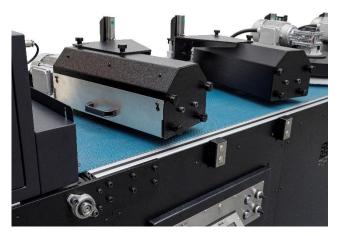

**Deck Art Parquet Finishing Line** is combined machinery unit for applying oils on the surface of wood flooring, double buffing, double wiping and LED UV Curing of the oiled flooring surface. Apart from the simplicity of use, machine has an extraordinary design and appearance which will further enhance everyday user experience.

#### deckart pr

**Single roller coater** – Unit for precise and effortless applying of oils on to the surface of wood flooring.

Setting up the parameters in order to prepare roller coater unit for quality work has never been easier. With unique "**Deck Art Micro Control Knife to Roll Coating System**" using ultra precise, digital control, you will be able to adjust the quantity of oil that is being applied to the flooring surface with extreme precision! In this way you will ensure minimal consumption of oil and there won't be any waste of material thus ensuring saving precious time and money. No minimum quantity of oil required! You can put as little oil as required for smaller projects without any oil waste! With the full tank you will be able to use full capacity of the machine.

#### deckart pr

**Double buffer** – Unit composed of two powerful buffers for flooring polishing. Speed and direction of buffers rotation is digitally manipulated, thus ensuring quality polishing process for any given scenario. Removing and returning polishing pads is simple and effortless.

**Two Self-Cleaning Wiping Brushes** – Unit for wiping and dispersing oil on the flooring surface. Speed of brushes is digitally manipulated, thus ensuring quality wiping process for any given scenario. Removing and returning wiping brushes for cleaning is simple and effortless. Brushes casings are equipped with self-cleaning system containing scraper and a small tank for collecting excess oil from the brushes. With this technology, capacity for brushes wiping is exponentially improved before the need for cleaning them