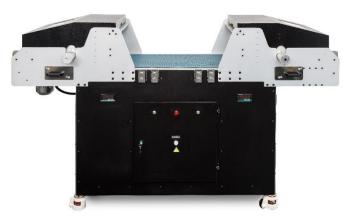

# Deck Art Parquet Finishing Line

Thanks to our unique approach and awareness, as engineered wood flooring manufacturing experts, of the everyday problems encountered by the industry, we have developed quality and unique machinery with easy and precise set up of parameters enabling you to produce final products with exceptional precision and quality.

**Deck Art Parquet Finishing Line** is combined machinery unit for applying oils on the surface of wood flooring, double buffing, double wiping and LED UV Curing of the oiled flooring surface. Apart from the simplicity of use, machine has an extraordinary design and appearance which will further enhance everyday user experience.

Equipped with Deck Art Parquet Finishing Line you will be able to achieve up to 1000 m2 (depending on flooring dimensions) completely finished, ready for packing, flooring in a single 8h working shift with two engaged workers.