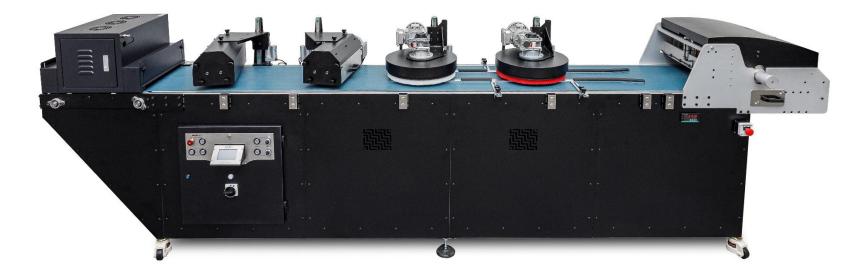

**Deck Art Parquet Finishing Line** is combined machinery unit for applying oils on the surface of wood flooring, double buffing, double wiping and LED UV Curing of the oiled flooring surface. Apart from the simplicity of use, machine has an extraordinary design and appearance which will further enhance everyday user experience.

# Additional Images of Deck Art Parquet Finishing Line