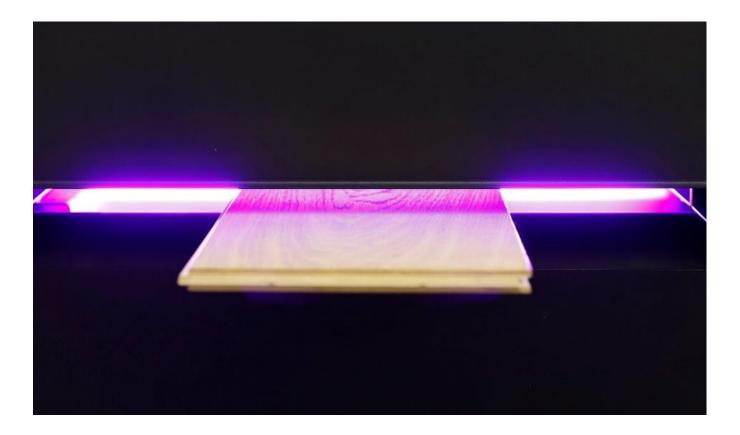

# **LED UV Curing Unit** – Unit for fast curing of the previously applied LED UV Oils on the surface of the wooden flooring

Powerful LED UV unit with large power efficient surface curing area. Easily, digital set up of parameters and control by touch screen on the central command console.