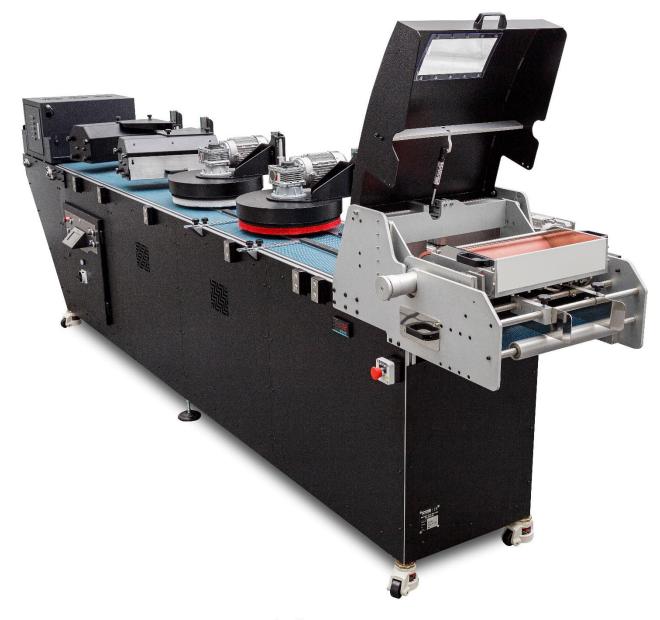

**Deck Art Parquet Finishing Line** is combined machinery unit for applying oils on the surface of wood flooring, double buffing, double wiping and LED UV Curing of the oiled flooring surface. Apart from the simplicity of use, machine has an extraordinary design and appearance which will further enhance everyday user experience.

Equipped with Deck Art Parquet Finishing Line you will be able to achieve up to 1000 m2 (depending on flooring dimensions) completely finished, ready for packing, flooring in a single 8h working shift with two engaged workers.

# Machine **special features and components**

### Fully Automated Digital System of Control via 15" Touch Screen

**Fully Automated Setup of Parameters** – Type the desired parameters on the touchscreen (such as: flooring plank width and thickness; speed of feed, brushes and buffers, amount of application...) and the machine will automatically set itself up according to given parameters. After that, you can start your work immediately.

#### deckart pr

**Single roller coater** – Unit for precise and effortless applying of oils on to the surface of wood flooring.

Setting up the parameters in order to prepare roller coater unit for quality work has never been easier. With unique "**Deck Art Micro Control Knife to Roll Coating System**" using ultra precise, digital control, you will be able to adjust the quantity of oil that is being applied to the flooring surface with extreme precision! In this way you will ensure minimal consumption of oil and there won't be any waste of material thus ensuring saving precious time and money. No minimum quantity of oil required! You can put as little oil as required for smaller projects without any oil waste! With the full tank you will be able to use full capacity of the machine.

#### deckart pr

**Double buffer** – Unit composed of two powerful buffers for flooring polishing. Speed and direction of buffers rotation is digitally manipulated, thus ensuring quality polishing process for any given scenario. Removing and returning polishing pads is simple and effortless.

**Two Self-Cleaning Wiping Brushes** – Unit for wiping and dispersing oil on the flooring surface. Speed of brushes is digitally manipulated, thus ensuring quality wiping process for any given scenario. Removing and returning wiping brushes for cleaning is simple and effortless. Brushes casings are equipped with self-cleaning system containing scraper and a small tank for collecting excess oil from the brushes. With this technology, capacity for brushes wiping is exponentially improved before the need for cleaning them

# **LED UV Curing Unit** – Unit for fast curing of the previously applied LED UV Oils on the surface of the wooden flooring

Powerful LED UV unit with large power efficient surface curing area. Easily, digital set up of parameters and control by touch screen on the central command console.