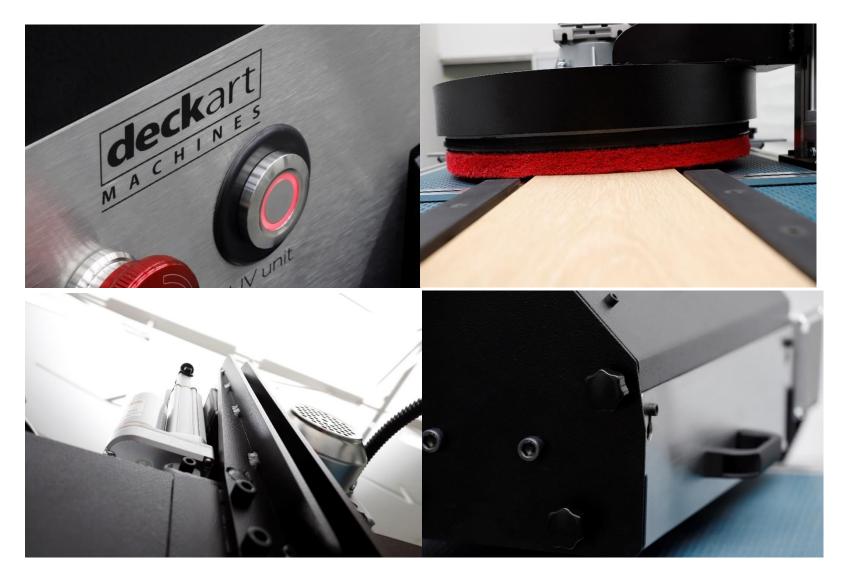

#### deckart pr

**Single roller coater** – Unit for precise and effortless applying of oils on to the surface of wood flooring.

Setting up the parameters in order to prepare roller coater unit for quality work has never been easier. With unique "**Deck Art Micro Control Knife to Roll Coating System**" using ultra precise, digital control, you will be able to adjust the quantity of oil that is being applied to the flooring surface with extreme precision! In this way you will ensure minimal consumption of oil and there won't be any waste of material thus ensuring saving precious time and money. No minimum quantity of oil required! You can put as little oil as required for smaller projects without any oil waste! With the full tank you will be able to use full capacity of the machine.

#### deckart pr

**Double buffer** – Unit composed of two powerful buffers for flooring polishing. Speed and direction of buffers rotation is digitally manipulated, thus ensuring quality polishing process for any given scenario. Removing and returning polishing pads is simple and effortless.

**Two Self-Cleaning Wiping Brushes** – Unit for wiping and dispersing oil on the flooring surface. Speed of brushes is digitally manipulated, thus ensuring quality wiping process for any given scenario. Removing and returning wiping brushes for cleaning is simple and effortless. Brushes casings are equipped with self-cleaning system containing scraper and a small tank for collecting excess oil from the brushes. With this technology, capacity for brushes wiping is exponentially improved before the need for cleaning them