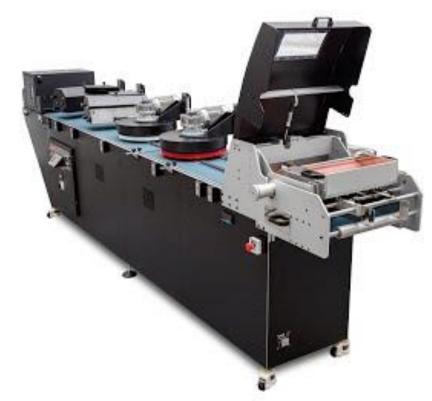

### **Deck Art Parquet Finishing Line Automated Solutions**

(Note: Following example is for informational purposes only. Every line can be tailored upon buyer's individual needs)

Example 1: Schematic diagram of automated line in "U-turn" composition for applying two layers of oil in one pass **Capacity:** up to 1500 m<sup>2</sup>/8h completely finished, ready for packing flooring

- 1. Inlet conveyor with automated feeder and brushes for dust collection
- 3. Deck Art Parquet pre-finishing unit for fine, intermediate, sanding of first layer of coating and dust collecting
- 5. U-turn 90° automated transition conveyor
- 7. Deck Art Parquet Finishing Line composed of single roller coater, two buffers, two self-cleaning brushes and LED UV curing unit
- 2. Deck Art Parquet Finishing Line composed of single roller coater, two buffers, two self-cleaning brushes and LED UV curing unit
- 4. Motorized roller conveyor
- 6. Motorized roller Conveyor