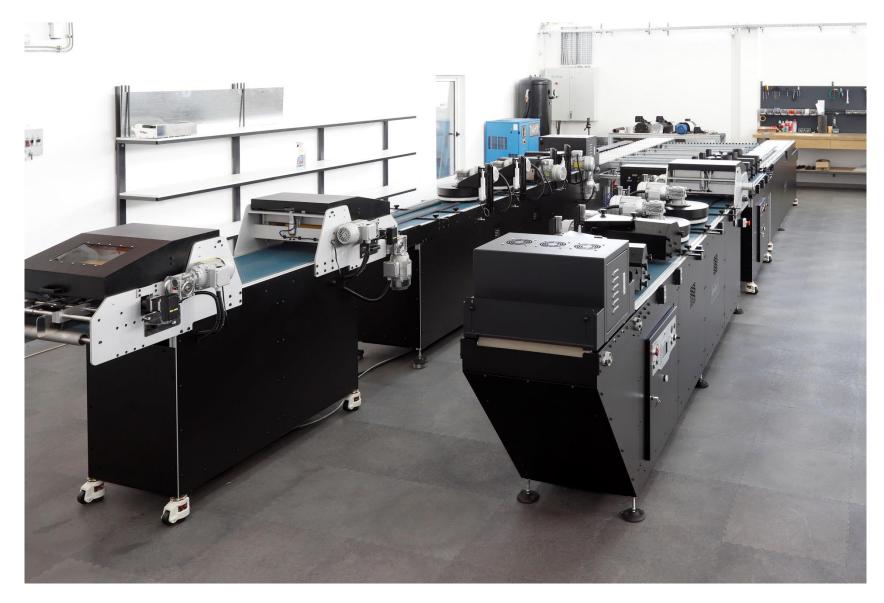

# Deck Art Parquet Finishing Line

Thanks to our unique approach and awareness, as engineered wood flooring manufacturing experts, of the everyday problems encountered by the industry, we have developed quality and unique machinery with easy and precise set up of parameters enabling you to produce final products with exceptional precision and quality.

**Deck Art Parquet Finishing Line** is combined machinery unit for applying oils on the surface of wood flooring, double buffing, double wiping and LED UV Curing of the oiled flooring surface. Apart from the simplicity of use, machine has an extraordinary design and appearance which will further enhance everyday user experience.

Equipped with Deck Art Parquet Finishing Line you will be able to achieve up to 1000 m2 (depending on flooring dimensions) completely finished, ready for packing, flooring in a single 8h working shift with two engaged workers.

# Additional Images of Deck Art Parquet Finishing Line