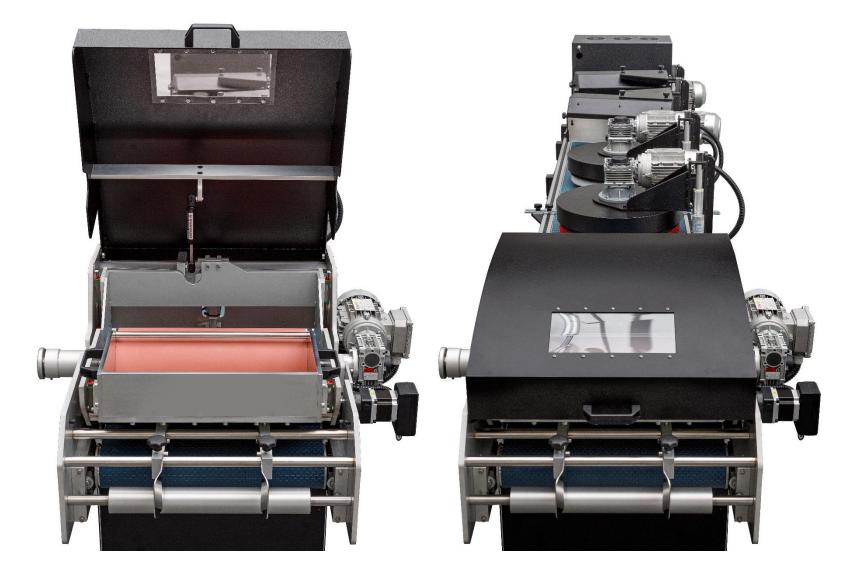

#### deckart pr

**Single roller coater** – Unit for precise and effortless applying of oils on to the surface of wood flooring.

Setting up the parameters in order to prepare roller coater unit for quality work has never been easier. With unique "**Deck Art Micro Control Knife to Roll Coating System**" using ultra precise, digital control, you will be able to adjust the quantity of oil that is being applied to the flooring surface with extreme precision! In this way you will ensure minimal consumption of oil and there won't be any waste of material thus ensuring saving precious time and money. No minimum quantity of oil required! You can put as little oil as required for smaller projects without any oil waste! With the full tank you will be able to use full capacity of the machine.

#### deckart pr

**Double buffer** – Unit composed of two powerful buffers for flooring polishing. Speed and direction of buffers rotation is digitally manipulated, thus ensuring quality polishing process for any given scenario. Removing and returning polishing pads is simple and effortless.

**Two Self-Cleaning Wiping Brushes** – Unit for wiping and dispersing oil on the flooring surface. Speed of brushes is digitally manipulated, thus ensuring quality wiping process for any given scenario. Removing and returning wiping brushes for cleaning is simple and effortless. Brushes casings are equipped with self-cleaning system containing scraper and a small tank for collecting excess oil from the brushes. With this technology, capacity for brushes wiping is exponentially improved before the need for cleaning them

# **LED UV Curing Unit** – Unit for fast curing of the previously applied LED UV Oils on the surface of the wooden flooring

Powerful LED UV unit with large power efficient surface curing area. Easily, digital set up of parameters and control by touch screen on the central command console.

# Additional Images of Deck Art Parquet Finishing Line