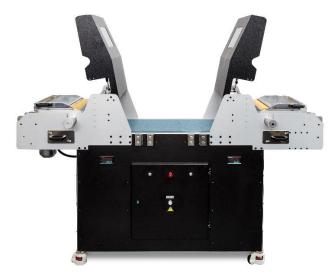

ting up the parameters in order to prepare roller coater unit for quality work has never been easier. With unique "**Deck Art Micro Control Knife to Roll Coating System**" using ultra precise, digital control, you will be able to adjust the quantity of oil that is being applied to the flooring surface with extreme precision! In this way you will ensure minimal consumption of oil and there won't be any waste of material thus ensuring saving precious time and money. No minimum quantity of oil required! You can put as little oil as required for smaller projects without any oil waste! With the full tank you will be able to use full capacity of the machine.

#### deckart pr



**Double roller coater** (optional) – Includes one standard roller coater and one reverse application roller coater





#### deckart pr





**Double buffer** – Unit composed of two powerful buffers for flooring polishing. Speed and direction of buffers rotation is digitally manipulated, thus ensuring quality polishing process for any given scenario. Removing and returning polishing pads is simple and effortless.

**Two Self-Cleaning Wiping Brushes** – Unit for wiping and dispersing oil on the flooring surface. Speed of brushes is digitally manipulated, thus ensuring quality wiping process for any given scenario. Removing and returning wiping brushes for cleaning is simple and effortless. Brushes casings are equipped with self-cleaning system containing scraper and a small tank for collecting excess oil from the brushes. With this technology, capacity for brushes wiping is exponentially improved before th