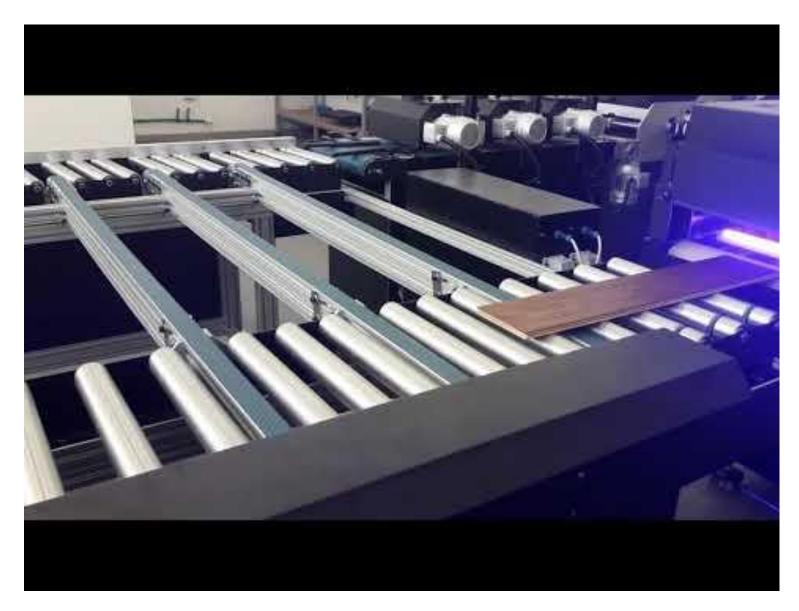

### Deck Art Parquet Finishing Line Videos

# **LED UV Curing Unit** – Unit for fast curing of the previously applied LED UV Oils on the surface of the wooden flooring

Powerful LED UV unit with large power efficient surface curing area. Easily, digital set up of parameters and control by touch screen on the central command console.