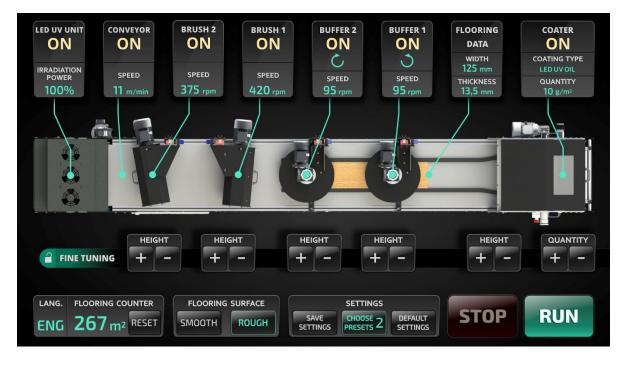

### Fully Automated Digital System of Control via 15" Touch Screen

**Fully Automated Setup of Parameters** – Type the desired parameters on the touchscreen (such as: flooring plank width and thickness; speed of feed, brushes and buffers, amount of application...) and the machine will automatically set itself up according to given parameters. After that, you can start your work immediately.

# Extremely easy to use and handle!

**Connect it online!** – Online, remote diagnostics, work analytics and troubleshooting available.

**Memory bank** – Where you will be able to save and choose presets for different types of planks.