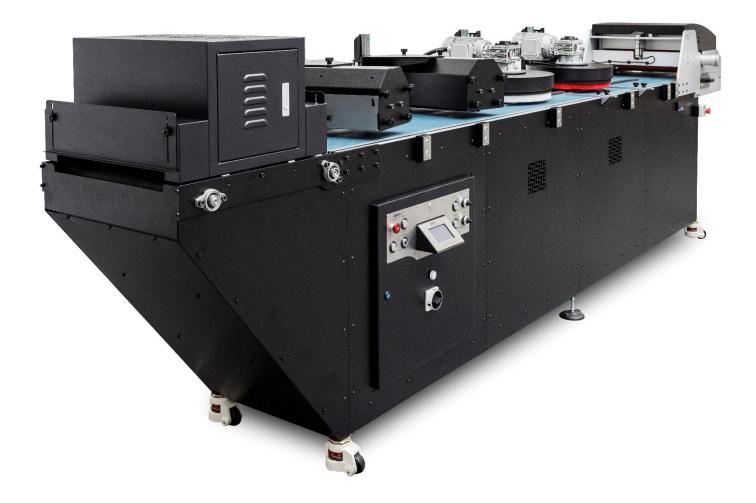

**Deck Art Parquet Finishing Line** is combined machinery unit for applying oils on the surface of wood flooring, double buffing, double wiping and LED UV Curing of the oiled flooring surface. Apart from the simplicity of use, machine has an extraordinary design and appearance which will further enhance everyday user experience.

# Machine **special features and components**

### Fully Automated Digital System of Control via 15" Touch Screen

**Fully Automated Setup of Parameters** – Type the desired parameters on the touchscreen (such as: flooring plank width and thickness; speed of feed, brushes and buffers, amount of application...) and the machine will automatically set itself up according to given parameters. After that, you can start your work immediately.

#### deckart pr

**Single roller coater** – Unit for precise and effortless applying of oils on to the surface of wood flooring.

Setting up the parameters in order to prepare roller coater unit for quality work has never been easier. With unique "**Deck Art Micro Control Knife to Roll Coating System**" using ultra precise, digital control, you will be able to adjust the quantity of oil that is being applied to the flooring surface with extreme precision! In this way you will ensure minimal consumption of oil and there won't be any waste of material thus ensuring saving precious time and money. No minimum quantity of oil required! You can put as little oil as required for smaller projects without any oil waste! With the full tank you will be able to use full capacity of the machine.

#### deckart pr

**Double buffer** – Unit composed of two powerful buffers for flooring polishing. Speed and direction of buffers rotation is digitally manipulated, thus ensuring quality polishing process for any given scenario. Removing and returning polishing pads is simple and effortless.

**Two Self-Cleaning Wiping Brushes** – Unit for wiping and dispersing oil on the flooring surface. Speed of brushes is digitally manipulated, thus ensuring quality wiping process for any given scenario. Removing and returning wiping brushes for cleaning is simple and effortless. Brushes casings are equipped with self-cleaning system containing scraper and a small tank for collecting excess oil from the brushes. With this technology, capacity for brushes wiping is exponentially improved before the need for cleaning them

# **LED UV Curing Unit** – Unit for fast curing of the previously applied LED UV Oils on the surface of the wooden flooring

Powerful LED UV unit with large power efficient surface curing area. Easily, digital set up of parameters and control by touch screen on the central command console.