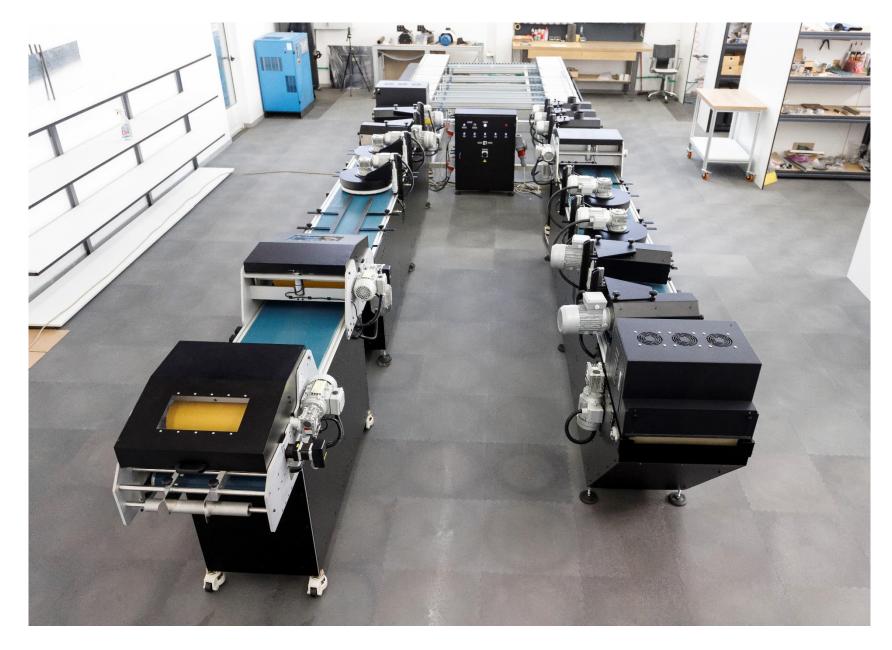

eds)

Example 1: Schematic diagram of automated line in "U-turn" composition for applying two layers of oil in one pass **Capacity:** up to 1500 m<sup>2</sup>/8h completely finished, ready for packing flooring



- 1. Inlet conveyor with automated feeder and brushes for dust collection
- 3. Deck Art Parquet pre-finishing unit for fine, intermediate, sanding of first layer of coating and dust collecting
- 5. U-turn 90° automated transition conveyor
- 7. Deck Art Parquet Finishing Line composed of single roller coater, two buffers, two self-cleaning brushes and LED UV curing unit
- 2. Deck Art Parquet Finishing Line composed of single roller coater, two buffers, two self-cleaning brushes and LED UV curing unit
- 4. Motorized roller conveyor
- 6. Motorized roller Conveyor

#### deckart pr















# Additional Images of Deck Art Parquet Finishing Line



#### deckart pr

























### Deck Art Parquet Finishing Line Videos





#### deckart pr







# Get in **touch** with us

Milivoja Čobanskog 202, 21460 Vrbas. Srbija.

Land line: +381 21 794220 Cell: +381 63 7241147 **deck**art MACHINES

office@deckart-parquet.com

www.deckart-parquet.com

#### deckart pr