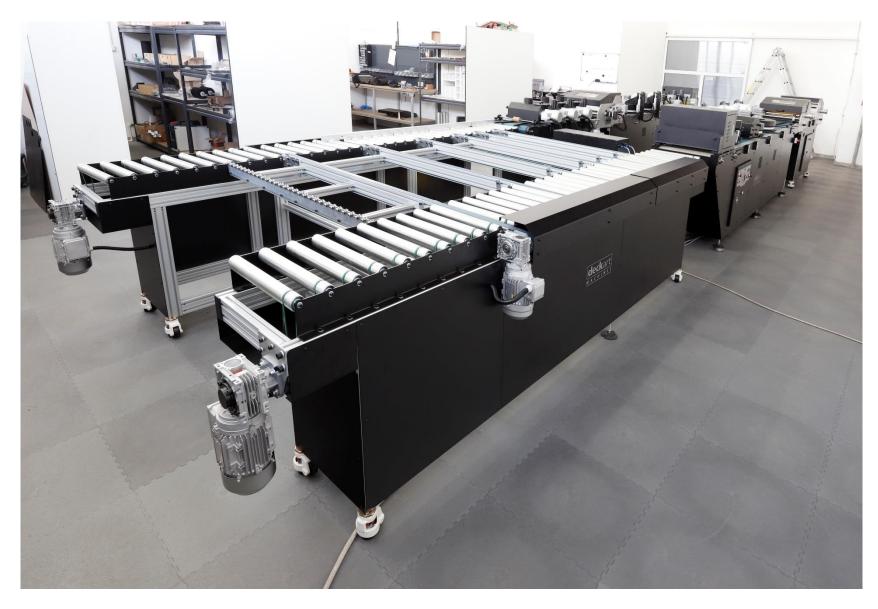

### **Deck Art Parquet Finishing Line Automated Solutions**

(Note: Following example is for informational purposes only. Every line can be tailored upon buyer's individual needs)

Example 1: Schematic diagram of automated line in "U-turn" composition for applying two layers of oil in one pass **Capacity:** up to 1500 m<sup>2</sup>/8h completely finished, ready for packing flooring

- 1. Inlet conveyor with automated feeder and brushes for dust collection
- 3. Deck Art Parquet pre-finishing unit for fine, intermediate, sanding of first layer of coating and dust collecting
- 5. U-turn 90° automated transition conveyor
- 7. Deck Art Parquet Finishing Line composed of single roller coater, two buffers, two self-cleaning brushes and LED UV curing unit
- 2. Deck Art Parquet Finishing Line composed of single roller coater, two buffers, two self-cleaning brushes and LED UV curing unit
- 4. Motorized roller conveyor
- 6. Motorized roller Conveyor

# Additional Images of Deck Art Parquet Finishing Line