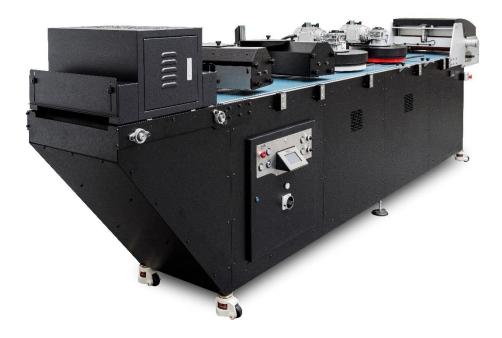

**Deck Art Parquet Finishing Line** is combined machinery unit for applying oils on the surface of wood flooring, double buffing, double wiping and LED UV Curing of the oiled flooring surface. Apart from the simplicity of use, machine has an extraordinary design and appearance which will further enhance everyday user experience.

Equipped with Deck Art Parquet Finishing Line you will be able to achieve up to 1000 m2 (depending on flooring dimensions) completely finished, ready for packing, flooring in a single 8h working shift with two engaged workers.