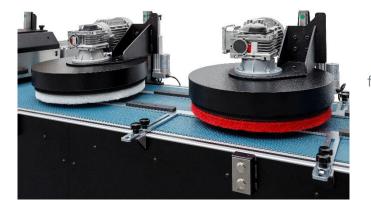

#### deckart pr

**Double buffer** – Unit composed of two powerful buffers for flooring polishing. Speed and direction of buffers rotation is digitally manipulated, thus ensuring quality polishing process for any given scenario. Removing and returning polishing pads is simple and effortless.