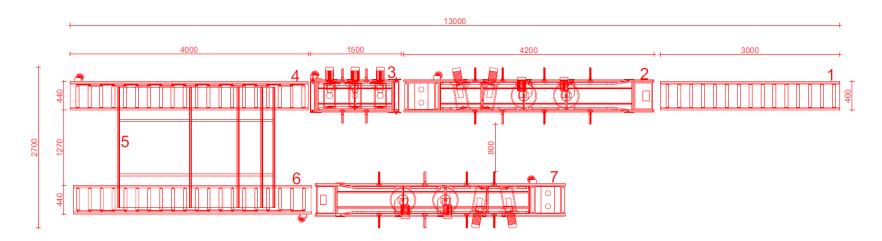

### **Deck Art Parquet Finishing Line Automated Solutions**

(Note: Following example is for informational purposes only. Every line can be tailored upon buyer's individual needs)

Example 1: Schematic diagram of automated line in "U-turn" composition for applying two layers of oil in one pass **Capacity:** up to 1500 m<sup>2</sup>/8h completely finished, ready for packing flooring

- 1. Inlet conveyor with automated feeder and brushes for dust collection
- 3. Deck Art Parquet pre-finishing unit for fine, intermediate, sanding of first layer of coating and dust collecting
- 5. U-turn 90° automated transition conveyor
- 7. Deck Art Parquet Finishing Line composed of single roller coater, two buffers, two self-cleaning brushes and LED UV curing unit
- 2. Deck Art Parquet Finishing Line composed of single roller coater, two buffers, two self-cleaning brushes and LED UV curing unit
- 4. Motorized roller conveyor
- 6. Motorized roller Conveyor