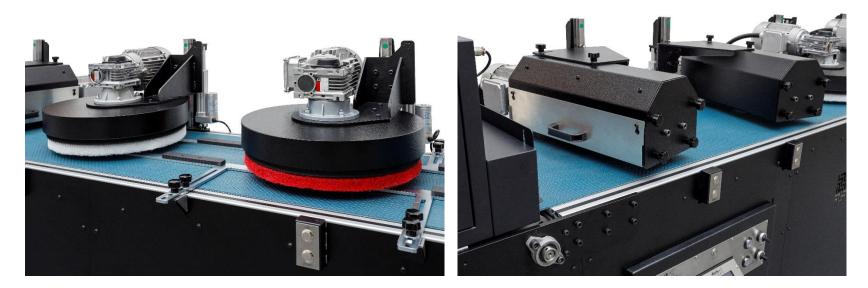

#### deckart pr

**Double buffer** – Unit composed of two powerful buffers for flooring polishing. Speed and direction of buffers rotation is digitally manipulated, thus ensuring quality polishing process for any given scenario. Removing and returning polishing pads is simple and effortless.

**Two Self-Cleaning Wiping Brushes** – Unit for wiping and dispersing oil on the flooring surface. Speed of brushes is digitally manipulated, thus ensuring quality wiping process for any given scenario. Removing and returning wiping brushes for cleaning is simple and effortless. Brushes casings are equipped with self-cleaning system containing scraper and a small tank for collecting excess oil from the brushes. With this technology, capacity for brushes wiping is exponentially improved before the need for cleaning them

# Additional Images of Deck Art Parquet Finishing Line