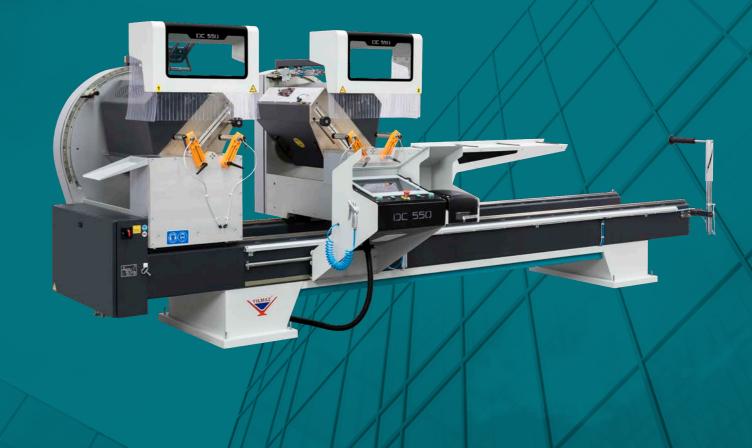

### DC**550** SK

FULL AUTOMATIC DOUBLE HEAD MITRE SAW MACHINE

Automatic slicing feature at 90° or  $45^\circ$  with fixed head

2 x pneumatic profile supports

Yılmaz Makine SAN. ve TİC. A.Ş. www.yilmazmachine.com.tr 444 4 178

## DC550 SK

#### **MACHINE DESCRIPTION**

DC 550 SK is full automatic sawing machines that is designed for the straight or angular cutting operations of large size of profiles made of PVC and aluminium materials by means of double head sawing units equipped with  $\emptyset$  550 mm of saw blades.