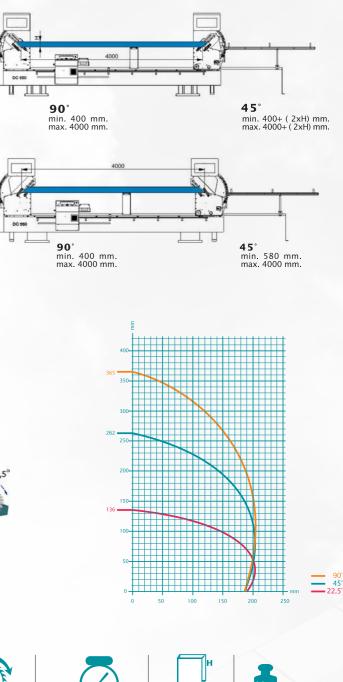

## DC550 SK

Tilting range inwards 45° and outwards 22.5°

Windows based industrial PC and 15" LCD touch screen colour monitor

#### **GENERAL FEATURES**

- Two-hand safety operation
- Equipped with CNC control system for precise angular adjustment
- Tilting range inwards 45° and outwards 22.5°
- Hydro-pneumatic saw feed
- Cutting accuracy +/- 0.2 mm
- 2 x pneumatic profile supports
- Windows based industrial PC and 15" LCD touch screen colour monitor

90° 45° 45° 45° 45° 22,5°

| C)        |            |                | LxHxW cm                | Kg.                |
|-----------|------------|----------------|-------------------------|--------------------|
| 100<br>PM | 6-8<br>BAR | 160 L/<br>min. | W=121<br>H=188<br>L=519 | 1200 kg<br>1420 kg |