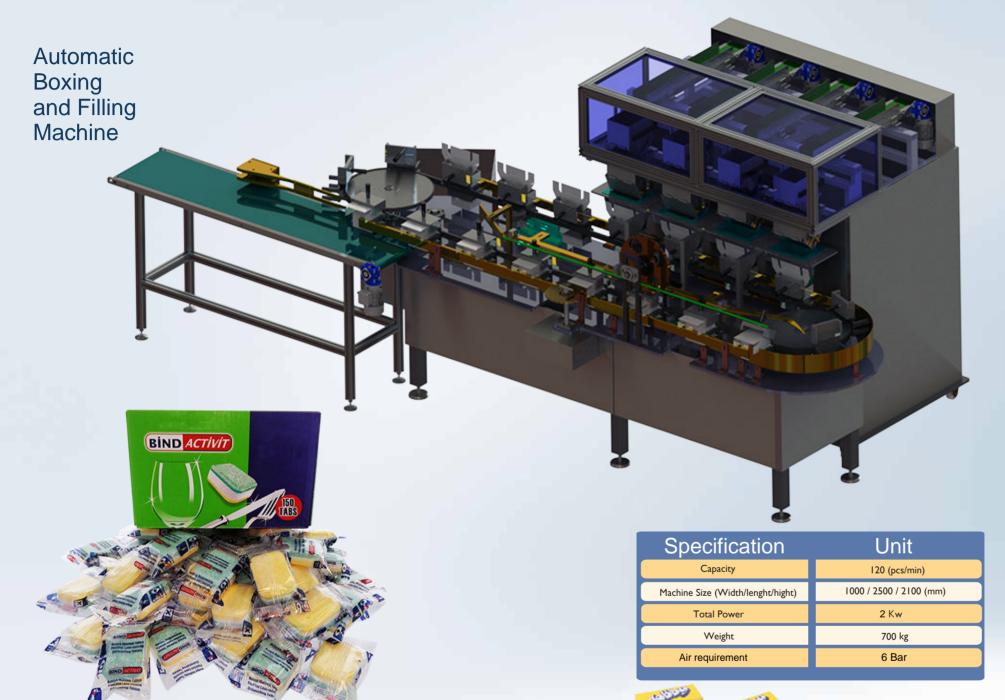

Design and manufacturing of packaging systems
Intelligent packaging solutions

Automatic Boxing and Filling Machine

# packaging solutions:

With AYDIN-NUR AUTOMATIC BOXING AND DILLING MACHINE, granulated materials such as chewing gum, sugar, soft sugar gels are weighed with volumetric (counted) or electronic balance (load cell) and filled into paper or PVC boxes. With this AUTOMATIC BOXING AND FILLING MACHINE, manufactured in Turkey for the first time by Aydın-Nur Machines, your products are filled in a faster and hygienic way.

### Technical data depending on machine and features

- 5.7 Touch-operated screen (colored)
- PLC Control System
- Digital counter (on digital screen)
- Digital tachometer that indicates operation capacity (on digital screen)
- Moveable chain system with a box-compatible special housing system
- Box-compatible special mould on moveable chain system
- Hot glue bonding group
- Braking controlled engine system that performs stop-and-go movement with zero error
- Invertor system that can adjust speed
- 1 year replacement parts warranty service for 10 years
- Free operator training