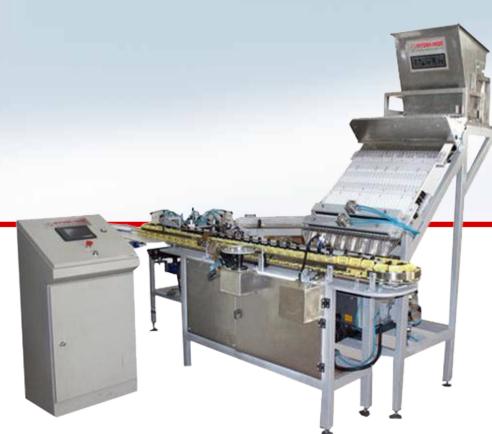

# packaging solutions:

With AYDIN-NUR AUTOMATIC BOXING AND DILLING MACHINE, granulated materials such as chewing gum, sugar, soft sugar gels are weighed with volumetric (counted) or electronic balance (load cell) and filled into paper or PVC boxes. With this AUTOMATIC BOXING AND FILLING MACHINE, manufactured in Turkey for the first time by Aydın-Nur Machines, your products are filled in a faster and hygienic way.

### Technical data depending on machine and features

- 5.7 Touch-operated screen (colored)
- PLC Control System
- Digital counter (on digital screen)
- Digital tachometer that indicates operation capacity (on digital screen)
- Moveable chain system with a box-compatible special housing system
- Box-compatible special mould on moveable chain system
- Hot glue bonding group
- Braking controlled engine system that performs stop-and-go movement with zero error
- Invertor system that can adjust speed
- 1 year replacement parts warranty service for 10 years
- Free operator training