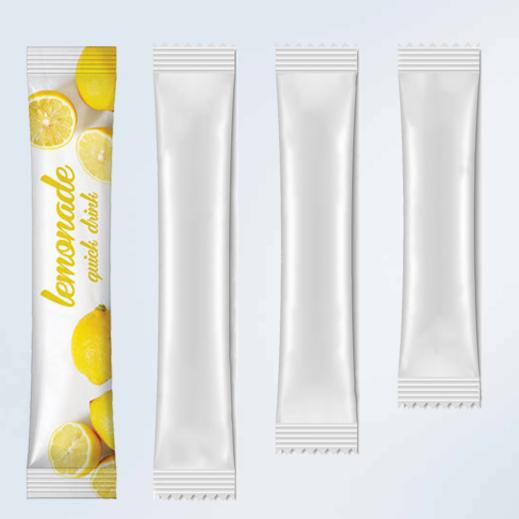

# packaging solutions:

With AYDIN-NUR STICK PACKAGING MACHINE, fluid materials such as sugar, salt, coffee, coffee whitener, ketchup, mayonnaise are packaged. On this fully automated machine, all sections that are in contact with food are manufactured from 304 quality stainless steel and the product provides ease of use and hygiene for the consumer.