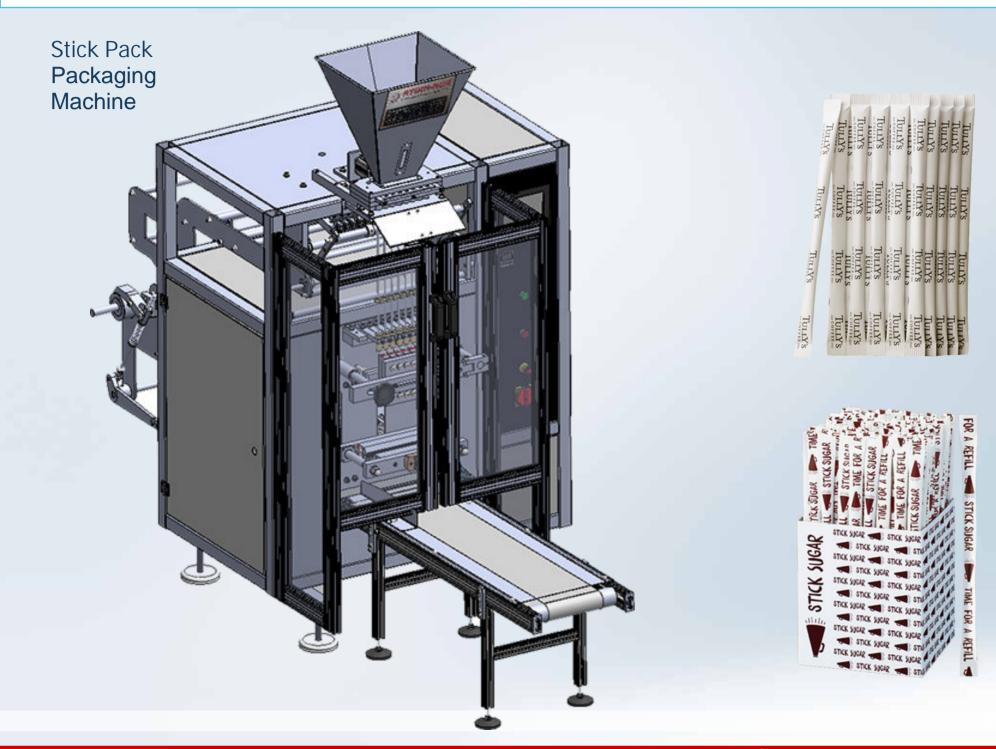

# Design and manufacturing of packaging systems Intelligent packaging solutions

Stick Pack Packaging Machine

# packaging solutions:

With AYDIN-NUR STICK PACKAGING MACHINE, fluid materials such as sugar, salt, coffee, coffee whitener, ketchup, mayonnaise are packaged. On this fully automated machine, all sections that are in contact with food are manufactured from 304 quality stainless steel and the product provides ease of use and hygiene for the consumer.

## Technical data depending on machine and features

- 5.7"Touch-operated screen
- PLC Control System
- 2.C Sensitive Digital thermostat
- Digital counter
- Digital tachometer that indicates operation capacity
- AC speed control device
- Photocell system that stores printing color
- Automatic roller centering
- Running claw group separately
- Adjustments in desired basis weight

| Specification                     | Unit                    |
|-----------------------------------|-------------------------|
| Capacity                          | 300 (pcs/min)           |
| Machine Size (Width/lenght/hight) | 1000 / 2500 / 2100 (mm) |
| Total Power                       | 3 Kw                    |
| Weight                            | 600 kg                  |
| Air Requirement                   | 6 Bar                   |