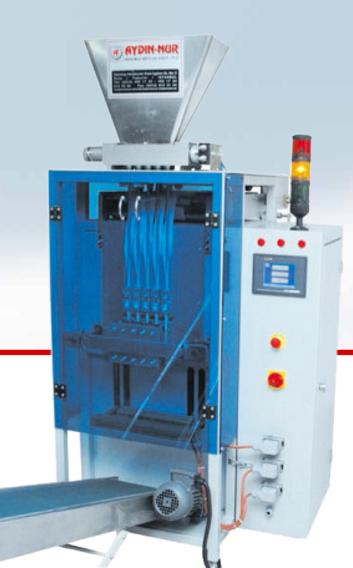

# packaging solutions:

With AYDIN-NUR STICK PACKAGING MACHINE, fluid materials such as sugar, salt, coffee, coffee whitener, ketchup, mayonnaise are packaged. On this fully automated machine, all sections that are in contact with food are manufactured from 304 quality stainless steel and the product provides ease of use and hygiene for the consumer.

## Technical data depending on machine and features

- 5.7"Touch-operated screen
- PLC Control System
- 2.C Sensitive Digital thermostat
- Digital counter
- Digital tachometer that indicates operation capacity
- AC speed control device
- Photocell system that stores printing color
- Automatic roller centering
- Running claw group separately
- Adjustments in desired basis weight

| Specification                     | Unit                    |
|-----------------------------------|-------------------------|
| Capacity                          | 300 (pcs/min)           |
| Machine Size (Width/lenght/hight) | 1000 / 2500 / 2100 (mm) |
| Total Power                       | 3 Kw                    |
| Weight                            | 600 kg                  |
| Air Requirement                   | 6 Bar                   |