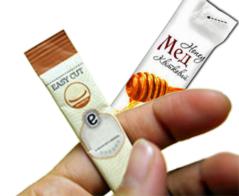

# packaging solutions:

With AYDIN-NUR STICK PACKAGING MACHINE, fluid materials such as sugar, salt, coffee, coffee whitener, ketchup, mayonnaise are packaged. On this fully automated machine, all sections that are in contact with food are manufactured from 304 quality stainless steel and the product provides ease of use and hygiene for the consumer.