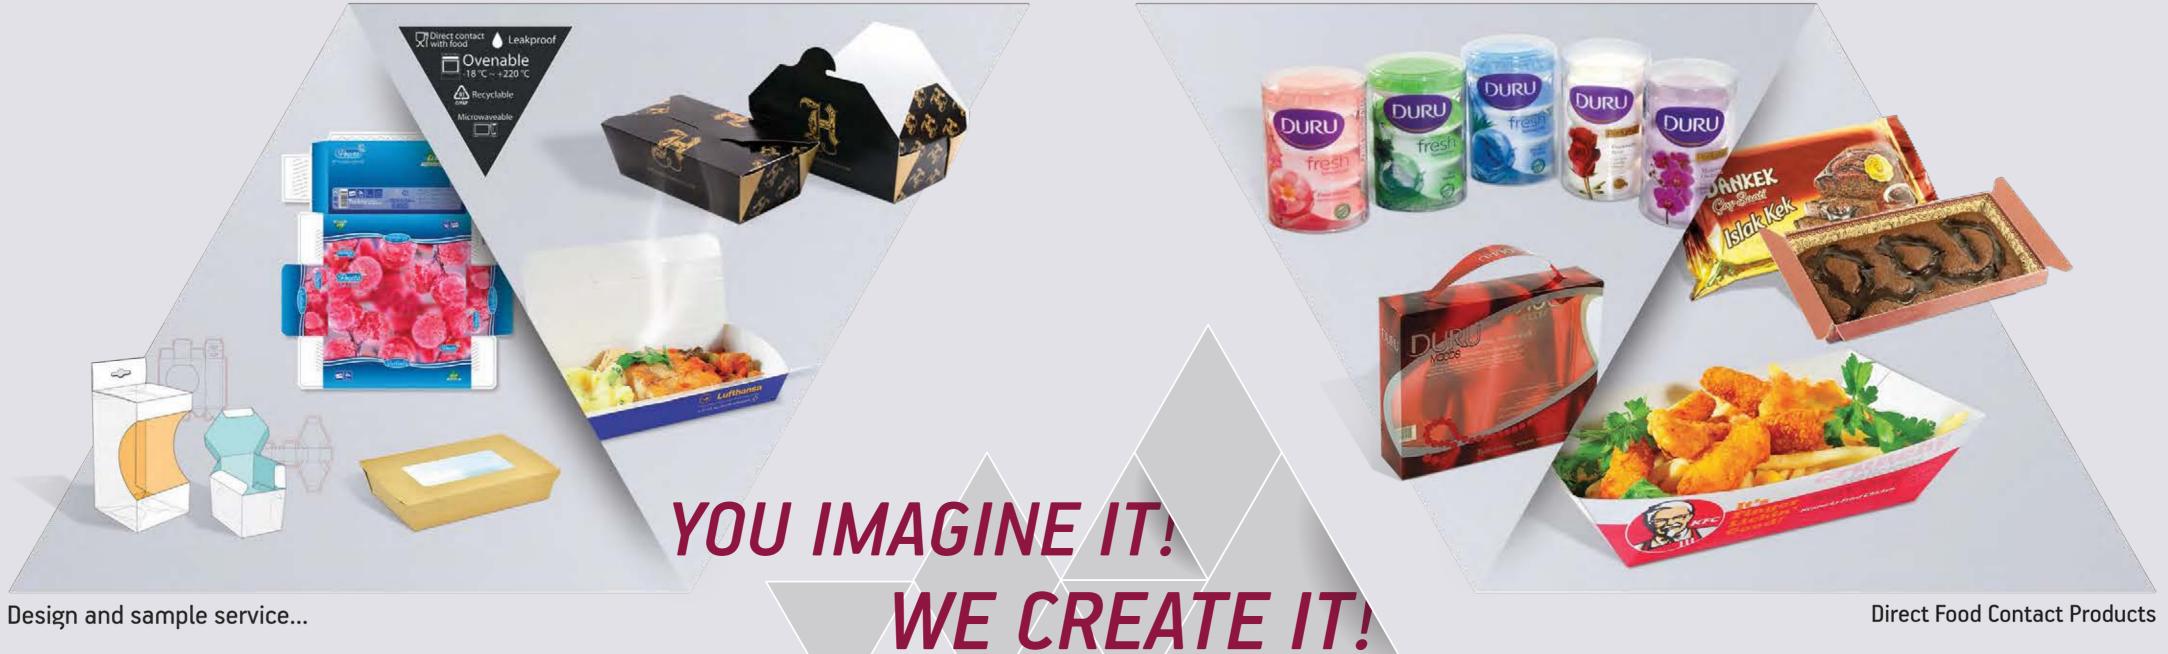

# A Recyclable YOU IMAGINE IT! Ovenable Direct contact 💧 Leakproo Printed and Metallized Owenable and Freezable

press molded cups and trays...

Metallized and Hologram foil coated glossy boxes...

### Grease proof boxes...