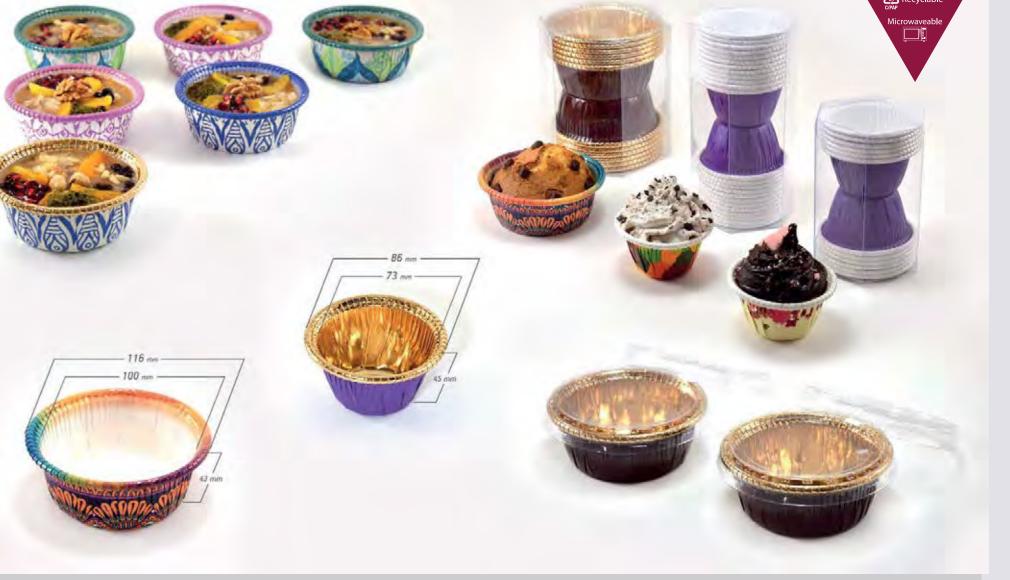

## **Our Special Projects**

Custom Size Ovenable & Freezable Press Molded Cups

Direct contact with food Cvenable -18 °C ~ +220 °C Recyclable

## **Our Special Projects**

Custom Size Ovenable & Freezable Cake Molds

Direct contact with food Covenable -18 °C ~ +220 °C CMAP Recyclable

icrowaveal

 Ovenable Greaseproof and Healthy...