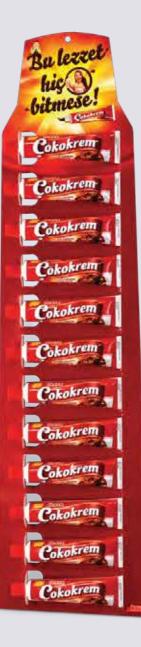

## WHAT WE DO...

We specialised in Custom Packaging serving to the major sectors food and beverage, textile, cosmetics - hygiene, and horticulture with : Boxes, Sleeves, Displays, Trays, Showcases, Gift sets, Labels, Bags and Promotional materials.

Print of offset presses on various and specially treated cardboards, biodegradable boards, ovenable boards, papers, plastics. Treatments and finishings with PE coating, Varnishing, UV coating, Metallizing, Embossing, Windowing, Foil stamping, Perforation, Barcoding, Custom Die-cut, side gluing, 4 point gluing and much more.