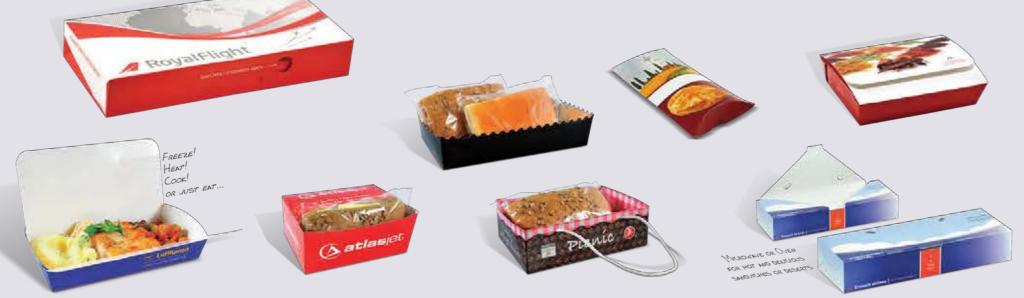

## WHAT WE DO...

We specialised in Custom Packaging serving to the major sectors food and beverage, textile, cosmetics - hygiene, and horticulture with : Boxes, Sleeves, Displays, Trays, Showcases, Gift sets, Labels, Bags and Promotional materials.

Print of offset presses on various and specially treated cardboards, biodegradable boards, ovenable boards, papers, plastics. Treatments and finishings with PE coating, Varnishing, UV coating, Metallizing, Embossing, Windowing, Foil stamping, Perforation, Barcoding, Custom Die-cut, side gluing, 4 point gluing and much more.