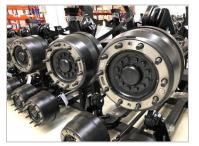

# In its newly built plany, BASE Studio operates on 20,000 m<sup>2</sup> open area, where the product development process is executed end-to-end

#### **Production**

Located in Gebze (Turkey), BASE Studio operates in a 20,000 m<sup>2</sup> closed area, where the production cells are fully optimized through Lean Methodology.