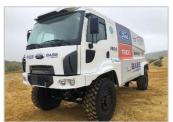

he Company partners with many Turkish supplier effectively.

#### **Production**

Located in Gebze (Turkey), BASE Studio operates in a 20,000 m<sup>2</sup> closed area, where the production cells are fully optimized through Lean Methodology.

#### **Validation & Test**

BASE Studio possesses an inhouse test center, where fatique, vertical loads, brake loads and lateral loads tests can be conducted for the developed products

## After Sales Service

Customer lays in the center of the BASE Studio organization and both the engineering and after sales team does its best to keep the customer satisfaction at highest level.



# BASE Studio launched many new projects customers successfully – Proving its aggressive growth

## **Selected Projects**



Front and rear axle set for Daqar Rally, 2018









### **BMC**

Complete driveline for Military Vehicles, 2018









### **BMC**

Front and rear axle set for the Tuğra construction truck, 2018