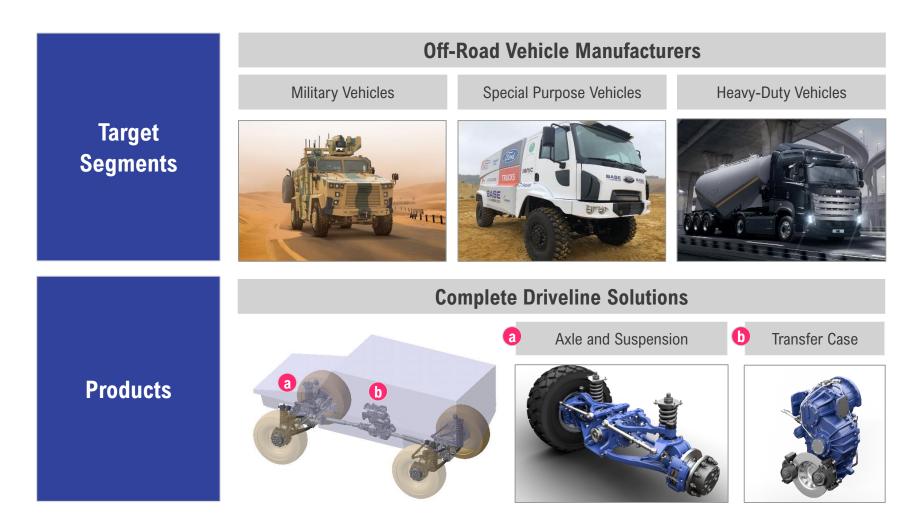

# BASE Studio is an engineering oriented "product" company developing innovative off-road complete driveline solutions

# Customer centricity, agility and high local content are the core values differentiating BASE Studio from its giant competitors