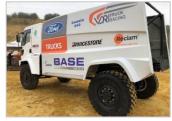

Company partners with many Turkish supplier effectively.

#### **Production**

Located in Gebze (Turkey), BASE Studio operates in a 20,000 m<sup>2</sup> closed area, where the production cells are fully optimized through Lean Methodology.

#### **Validation & Test**

BASE Studio possesses an inhouse test center, where fatique, vertical loads, brake loads and lateral loads tests can be conducted for the developed products

## After Sales Service

Customer lays in the center of the BASE Studio organization and both the engineering and after sales team does its best to keep the customer satisfaction at highest level.



# BASE Studio launched many new projects customers successfully – Proving its aggressive growth

## **Selected Projects**



Front and rear axle set for Daqar Rally, 2018









### **BMC**

Complete driveline for Military Vehicles, 2018









### **BMC**

Front and rear axle set for the Tuğra construction truck, 2018