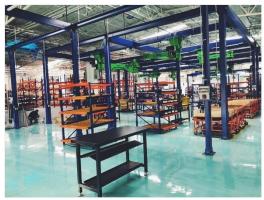

#### **Production**

Located in Gebze (Turkey), BASE Studio operates in a 20,000 m<sup>2</sup> closed area, where the production cells are fully optimized through Lean Methodology.