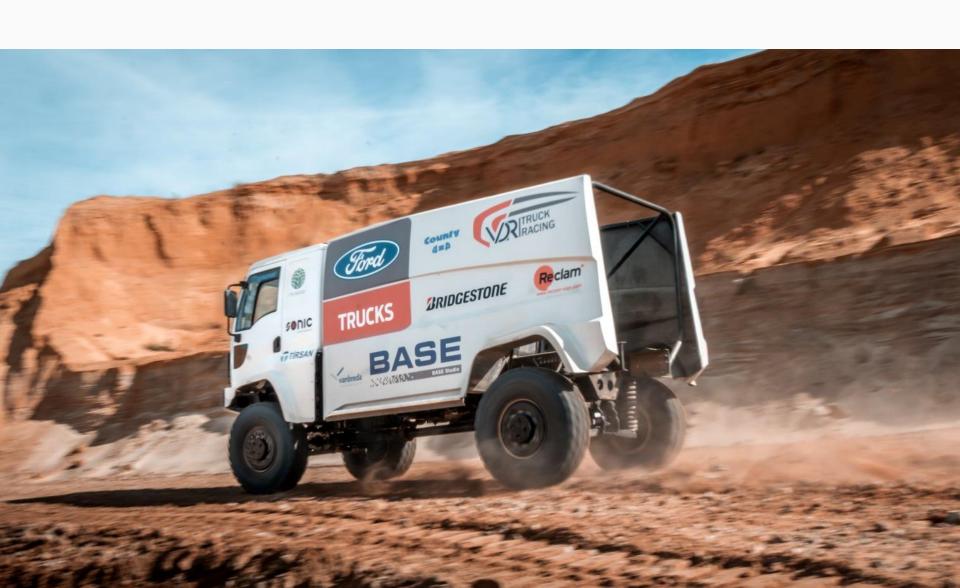

## **Company Presentation**

2019





# BASE Studio is an engineering oriented "product" company developing innovative off-road complete driveline solutions





# Customer centricity, agility and high local content are the core values differentiating BASE Studio from its giant competitors

#### **Market Positioning and Value Proposition**



## **BASE Studio Value Proposition**

**Customer Centricity** 

BASE Studio is the only Company offering customized and tailor made driveline solutions. The Company develops best solution for the spesific customer needs

**Agility** 

Lean and agile organization of the Company enables fast decision making process. Considering the giant and slow organizations of the Competitors, agility differentiates BASE in the market

High Local Content

BASE Studio develops its innovative products