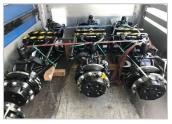

#### **Production**

Located in Gebze (Turkey), BASE Studio operates in a 20,000 m<sup>2</sup> closed area, where the production cells are fully optimized through Lean Methodology.