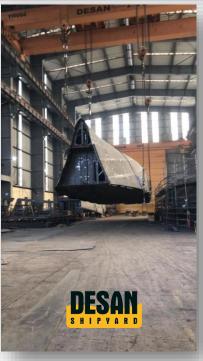

# Ship Building

Our professional shipyard is capable of building commercial, offshore support & supply vessels, fishing vessels, tugboats and mega yacht's in our enclosed ship production area.

Desan has been awarded by **NATO** SECRET and NATIONAL SECRET Facility security clearance. Naval Shipbuilding requires more difficult standards and quality certifications compared to commercial shipbuilding. The commercial shipyards in Turkey have to be awarded the following certifications to be pre-qualified. In this regard, Desan Shipyard is one of the few pre-qualified shipyards to carry out naval projects in Turkey.

# **TODAY**

Boats are under construction in parallel within the biggest enclosed area of Tuzla Shipyard zone.

Delivery of first boat April 2020 Delivery of second boat May 2020