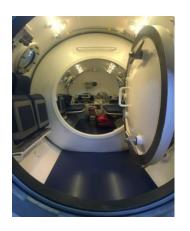

#### Rescue equipment

Decompression chamber with 2 section

for 4 people

Floating stretcher