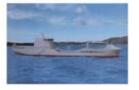

# **OFF-SHORE PLATFORM SUPPLY VESSEL**

LENGTH 92.60 m
LENGTH BETWEEN P.P. 82.20 m
BREADTH (MOULDED) 19.20 m
DRAFT (max) 6.95 m
DEADWEIGHT 5,000 T
DELIVERED 10/2015