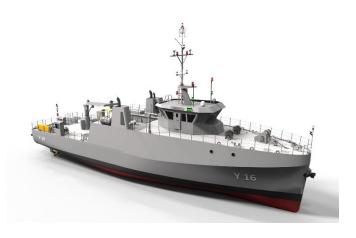

# 2 NEW GENERATION DIVER'S TRAINING AND RESCUE BOATS UNDER CONSTRUCTION FOR TURKISH NAVAL FORCES

# **Principal dimensions**

Lengthoverall35 mBeam8.0 mDraftmaximum1.90 mDisplacement216 tons

**Speed** 

Service speed 12 knots

Max speed 16+ knots

Class

Turkish Lloyd or equivalent

TL +1 N5 K50 21D11 +M AUT Nnh LA D1 RPX%

# **TODAY**

Boats are under construction in parallel within the biggest enclosed area of Tuzla Shipyard zone.

Delivery of first boat April 2020 Delivery of second boat May 2020