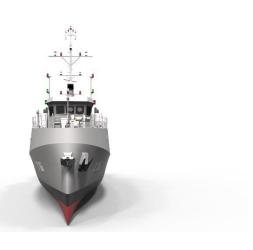

# 2 NEW GENERATION DIVER'S TRAINING AND RESCUE BOATS UNDER CONSTRUCTION FOR TURKISH NAVAL FORCES

# **Principal dimensions**

Lengthoverall35 mBeam8.0 mDraftmaximum1.90 mDisplacement216 tons

**Speed** 

Service speed 12 knots

Max speed 16+ knots

Class

Turkish Lloyd or equivalent

TL +1 N5 K50 21D11 +M AUT Nnh LA D1 RPX%

#### 35 mt. Turkish Navy Diver Training Boat has been designed to meet the tasks of:

- · Divers Training
- Emergency Rescue
- Emergency Support Tasks for Diving Operations
- The boat is fully operational at sea state 3 and there is no route and speed limitation under the indicated sea conditions.
- Diver Training Vessel has been designed to have excellent seakeeping, good all round visibility and provide a stable platform for the various operational roles required.
- There will a decompression chamber for 4 (four) divers and 2 (two) medical people