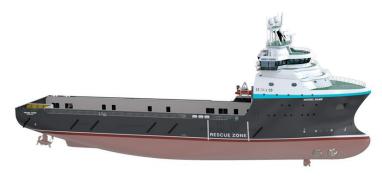

# **OFF-SHORE PLATFORM SUPPLY VESSEL**

LENGTH 92.60 m
LENGTH BETWEEN P.P. 82.20 m
BREADTH (MOULDED) 19.20 m
DRAFT (max) 6.95 m
DEADWEIGHT 5,000 T
DELIVERED 10/2015

### 92 mt. Off-Shore Platform Supply Vessel

- Fast response speed
- Stand-by rescue
- Deep water anchor handling (DP2)
- Oil recovery
- 100T bollard pull
- Fully automated/integrated vessel