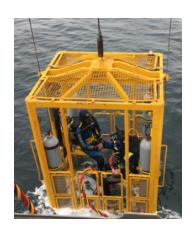

## **Diving capabilities**

Diving with AIR AND MIXED GAS up to 90m Hp and lp diver air compressors with filters

Diving control center

Diving station

Diver's training room

Diving platform

Stage for 3 divers

Crane, swl 1 tons

Inflatable boat for 6 people with full equipment

for training purposes

Pinger location finder

Diver communication system