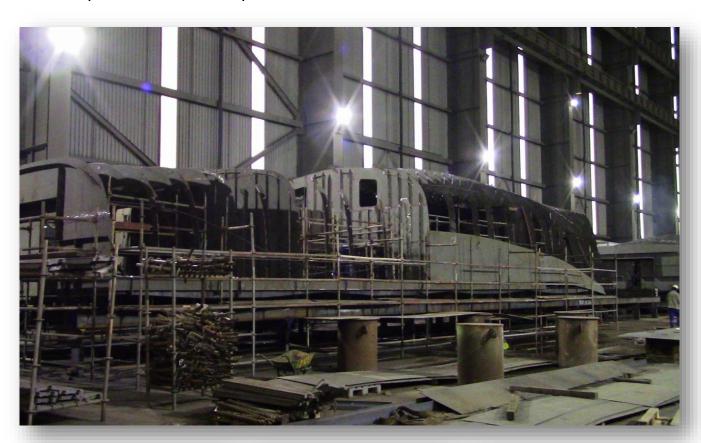

# Ship Building

Our professional shipyard is capable of building commercial, offshore support & supply vessels, fishing vessels, tugboats and mega yacht's in our enclosed ship production area.

Desan has been awarded by **NATO** SECRET and NATIONAL SECRET Facility security clearance. Naval Shipbuilding requires more difficult standards and quality certifications compared to commercial shipbuilding. The commercial shipyards in Turkey have to be awarded the following certifications to be pre-qualified. In this regard, Desan Shipyard is one of the few pre-qualified shipyards to carry out naval projects in Turkey.

# **TODAY**

Boats are under construction in parallel within the biggest enclosed area of Tuzla Shipyard zone.

Delivery of first boat April 2020 Delivery of second boat May 2020