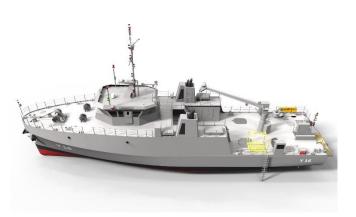

# 2 NEW GENERATION DIVER'S TRAINING AND RESCUE BOATS UNDER CONSTRUCTION FOR TURKISH NAVAL FORCES

# **Principal dimensions**

Lengthoverall35 mBeam8.0 mDraftmaximum1.90 mDisplacement216 tons

**Speed** 

Service speed 12 knots

Max speed 16+ knots

Class

Turkish Lloyd or equivalent

TL +1 N5 K50 21D11 +M AUT Nnh LA D1 RPX%

# **TODAY**

Boats are under construction in parallel within the biggest enclosed area of Tuzla Shipyard zone.

Delivery of first boat April 2020 Delivery of second boat May 2020