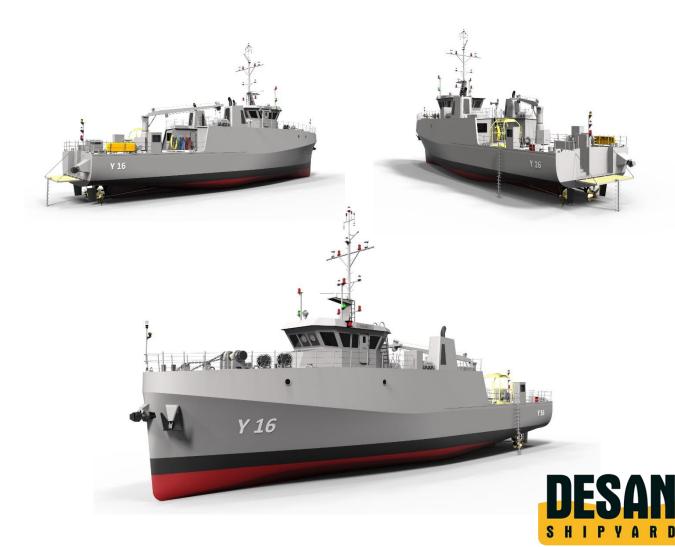

# 2 NEW GENERATION DIVER'S TRAINING AND RESCUE BOATS UNDER CONSTRUCTION FOR TURKISH NAVAL FORCES

# **Principal dimensions**

Lengthoverall35 mBeam8.0 mDraftmaximum1.90 mDisplacement216 tons

**Speed** 

Service speed 12 knots

Max speed 16+ knots

Class

Turkish Lloyd or equivalent

TL +1 N5 K50 21D11 +M AUT Nnh LA D1 RPX%

# **TODAY**

Boats are under construction in parallel within the biggest enclosed area of Tuzla Shipyard zone.

Delivery of first boat April 2020 Delivery of second boat May 2020