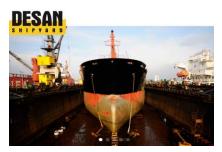

#### **SHIPYARD**

Desan Shipyard is dynamically acting in ship building and repair field with a highly reliable, responsible and hardworking team and is ready to explore further on a worldwide basis.

# Ship Repair

Desan Shipyard is a dynamic player in the ship repair & ship building field with a highly reliable, responsible and hardworking team and a proven success record of international business. Desan's team of experts have many years of shipping experience and offer the best solutions and excellent professional ship care service to ship owners. We value the latest technology and innovation and also our customers', shareholders', subcontractors' and employees' satisfaction and changing needs.

Desan Shipyard is specialized in repairing works in order to serve its customers from all over the world with two floating docks, closed workshops with 31.000 m2 of total area including an 8000 m2 enclosed area. Our aim is to fulfil customers' specific expectation in respect to quality and completion time in accordance with their requests.