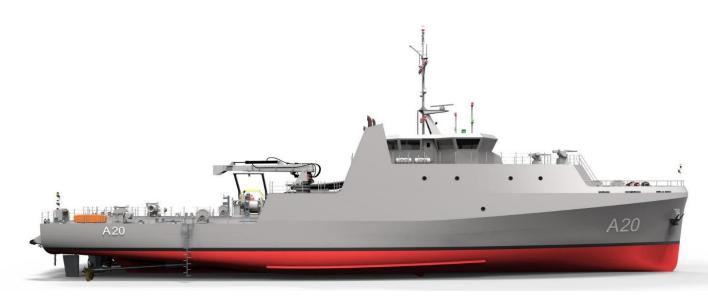

# 2 NEW GENERATION DIVER'S TRAINING AND RESCUE BOATS UNDER CONSTRUCTION FOR TURKISH NAVAL FORCES

# **TODAY**

Boats are under construction in parallel within the biggest enclosed area of Tuzla Shipyard zone.

Delivery of first boat April 2020 Delivery of second boat May 2020

## **NAVY MULTI PURPOSE DIVER TRAINING AND RESCUE BOAT**

52.0 m 50.5 m

| LENGTH OVERALL (LOA)               |
|------------------------------------|
| LENGTH BETWEEN PERPENDICULAR (LPP) |
| MOULDED BEAM (Bmax)                |
| MAXIMUM BEAM ON DWL (BDWL)         |
| DEPTH (D)                          |
| DRAUGHT (T)                        |
| DISPLACEMENT Δ ~                   |
| SERVICE SPEED (VS)                 |
| MAXIMUM SPEED (Vmax)               |
| MAIN ENGINE                        |

**AUXILIARY** 

CREW
13 PERSON SHIP CREW
25 PERSON TRAINEE
ARMAMENT 2x 12.7 mm ASELSAN STAMP (OPTIONAL)

12.0 m
11.7 m
5.1 m
2.7 m
850 Tons
12.0 Knots
18.0 Knots
2X2500 KW
2X100 KW D. GENERATORS
1X 100 KW D. EMERGENCY GENERATOR