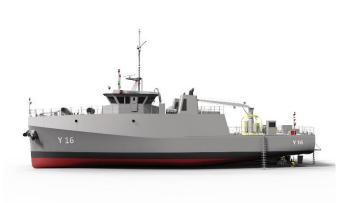

# 2 NEW GENERATION DIVER'S TRAINING AND RESCUE BOATS UNDER CONSTRUCTION FOR TURKISH NAVAL FORCES

# **Principal dimensions**

Lengthoverall35 mBeam8.0 mDraftmaximum1.90 mDisplacement216 tons

**Speed** 

Service speed 12 knots

Max speed 16+ knots

Class

Turkish Lloyd or equivalent

TL +1 N5 K50 21D11 +M AUT Nnh LA D1 RPX%

# **TODAY**

Boats are under construction in parallel within the biggest enclosed area of Tuzla Shipyard zone.

Delivery of first boat April 2020 Delivery of second boat May 2020