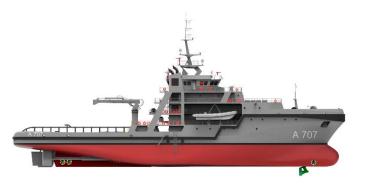

# 82 mt. Anchor Handling Tug Boat is designed and equipped for buoy and anchor handling and towing operations.

- · Fast response speed
- Long distance towing
- · Deep water anchor handling
- Fi-Fi system
- 110T bollard pull
- Rescue operations
- Flexible design

# **ANCHOR HANDLING TUG BOAT FOR TURKISH NAVAL FORCES**

Current status: Short listed, awaiting the award of the tender