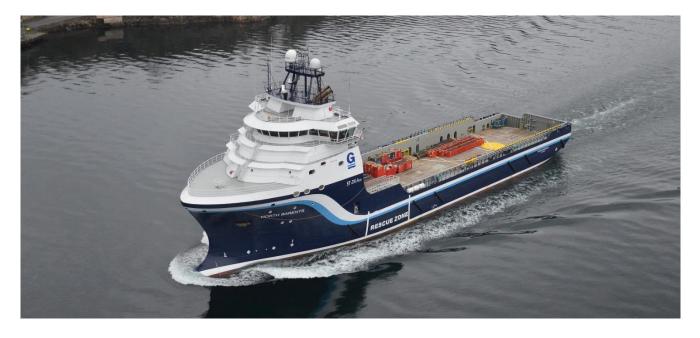

# **OFF-SHORE PLATFORM SUPPLY VESSEL**

LENGTH 92.60 m
LENGTH BETWEEN P.P. 82.20 m
BREADTH (MOULDED) 19.20 m
DRAFT (max) 6.95 m
DEADWEIGHT 5,000 T
DELIVERED 10/2015

### 92 mt. Off-Shore Platform Supply Vessel

- Fast response speed
- Stand-by rescue
- Deep water anchor handling (DP2)
- Oil recovery
- 100T bollard pull
- Fully automated/integrated vessel