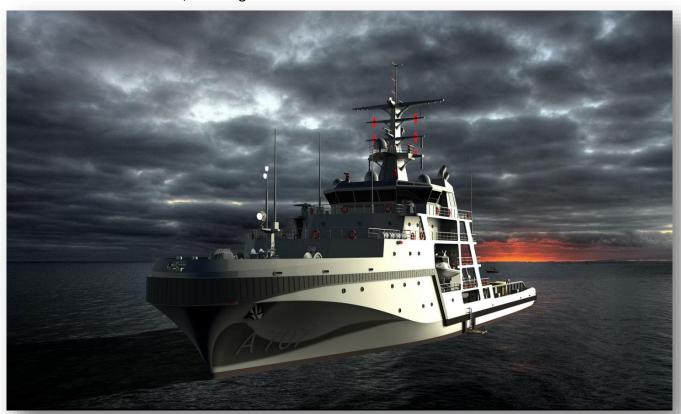

# 82 mt. Anchor Handling Tug Boat is designed and equipped for buoy and anchor handling and towing operations.

- · Fast response speed
- Long distance towing
- · Deep water anchor handling
- Fi-Fi system
- 110T bollard pull
- Rescue operations
- Flexible design