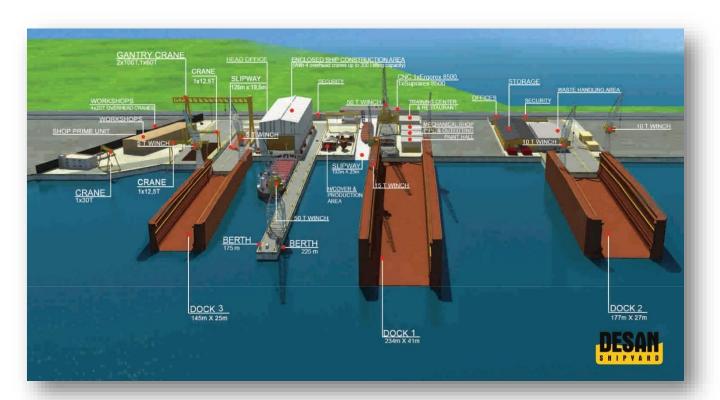

# Ship Repair

Desan Shipyard is a dynamic player in the ship repair & ship building field with a highly reliable, responsible and hardworking team and a proven success record of international business. Desan's team of experts have many years of shipping experience and offer the best solutions and excellent professional ship care service to ship owners. We value the latest technology and innovation and also our customers', shareholders', subcontractors' and employees' satisfaction and changing needs.

Desan Shipyard is specialized in repairing works in order to serve its customers from all over the world with two floating docks, closed workshops with 31.000 m2 of total area including an 8000 m2 enclosed area. Our aim is to fulfil customers' specific expectation in respect to quality and completion time in accordance with their requests.