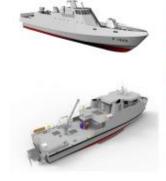

# 2 NEW GENERATION DIVER'S TRAINING AND RESCUE BOATS UNDER CONSTRUCTION FOR TURKISH NAVAL FORCES

# **TODAY**

Boats are under construction in parallel within the biggest enclosed area of Tuzla Shipyard zone.

Delivery of first boat April 2020 Delivery of second boat May 2020