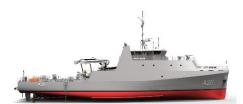

## **NAVY MULTI PURPOSE DIVER TRAINING AND RESCUE BOAT**

52.0 m 50.5 m

| LENGTH OVERALL (LOA)               |
|------------------------------------|
| LENGTH BETWEEN PERPENDICULAR (LPP) |
| MOULDED BEAM (Bmax)                |
| MAXIMUM BEAM ON DWL (BDWL)         |
| DEPTH (D)                          |
| DRAUGHT (T)                        |
| DISPLACEMENT Δ ~                   |
| SERVICE SPEED (VS)                 |
| MAXIMUM SPEED (Vmax)               |
| MAIN ENGINE                        |

**AUXILIARY** 

CREW
13 PERSON SHIP CREW
25 PERSON TRAINEE
ARMAMENT 2x 12.7 mm ASELSAN STAMP (OPTIONAL)

12.0 m
11.7 m
5.1 m
2.7 m
850 Tons
12.0 Knots
18.0 Knots
2X2500 KW
2X100 KW D. GENERATORS
1X 100 KW D. EMERGENCY GENERATOR