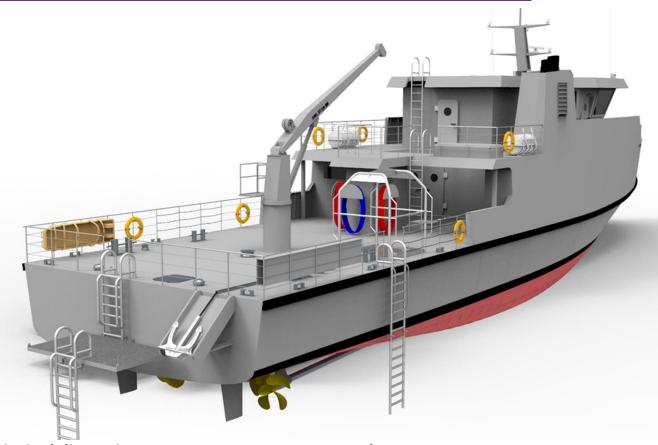

# 2 NEW GENERATION DIVER'S TRAINING AND RESCUE BOATS UNDER CONSTRUCTION FOR TURKISH NAVAL FORCES

# **Principal dimensions**

Lengthoverall35 mBeam8.0 mDraftmaximum1.90 mDisplacement216 tons

**Speed** 

Service speed 12 knots

Max speed 16+ knots

Class

Turkish Lloyd or equivalent

TL +1 N5 K50 21D11 +M AUT Nnh LA D1 RPX%

**Machinery and equipment** 

Main engine Diesel 2x1100kW
Auxiliary engine Diesel 2x150KVA
Propeller 2xFPP, 4-Blade

**Navigational equipment** 

Sailing radar with full ARPA functions

Magnetic compass

AIS

**GPS** 

Gyro

Log

Echosounder

NAVTEX

Underwater telephone

#### **Endurance**

140 Nautical Miles @12knots

#### Rescue equipment

Decompression chamber with 2 section

for 4 people

Floating stretcher

## **Diving capabilities**

Diving with AIR AND MIXED GAS up to 90m Hp and lp diver air compressors with filters

Diving control center

Diving station

Diver's training room

Diving platform

Stage for 3 divers

Crane, swl 1 tons

Inflatable boat for 6 people with full equipment

for training purposes

Pinger location finder

Diver communication system