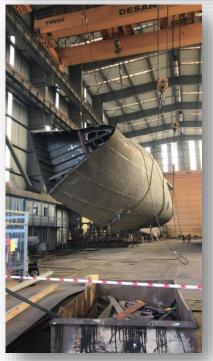

# Ship Building

Our professional shipyard is capable of building commercial, offshore support & supply vessels, fishing vessels, tugboats and mega yacht's in our enclosed ship production area.

Desan has been awarded by **NATO** SECRET and NATIONAL SECRET Facility security clearance. Naval Shipbuilding requires more difficult standards and quality certifications compared to commercial shipbuilding. The commercial shipyards in Turkey have to be awarded the following certifications to be pre-qualified. In this regard, Desan Shipyard is one of the few pre-qualified shipyards to carry out naval projects in Turkey.

# **TODAY**

Boats are under construction in parallel within the biggest enclosed area of Tuzla Shipyard zone.

Delivery of first boat April 2020 Delivery of second boat May 2020