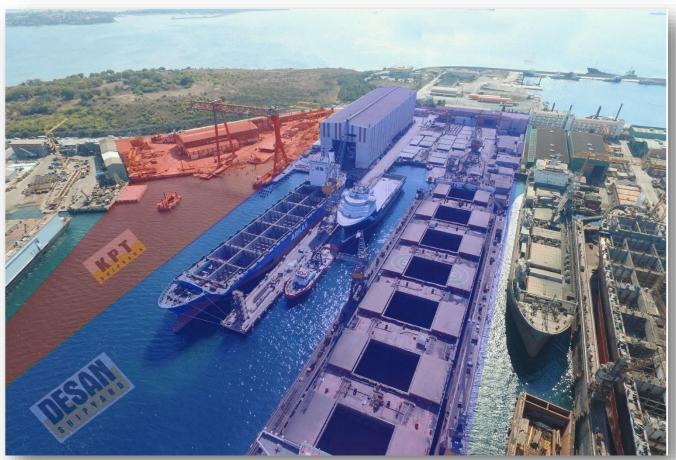

#### **SHIPYARD**

Desan Shipyard is dynamically acting in ship building and repair field with a highly reliable, responsible and hardworking team and is ready to explore further on a worldwide basis.

Our prime location in the heart of Turkey combined with our highly reliable, responsible, hardworking and multi-skilled team makes us a dynamic player in the ship building and ship repair field. Well-equipped workshops and a team of experts with many years of shipping experience allow Desan Shipyard to offer the best solutions and excellent professional ship care service to ship owners. All works are performed according to the rules and standards of all major International Classification Societies and National Maritime Authorities.

# Ship Repair

Desan Shipyard is a dynamic player in the ship repair & ship building field with a highly reliable, responsible and hardworking team and a proven success record of international business. Desan's team of experts have many years of shipping experience and offer the best solutions and excellent professional ship care service to ship owners. We value the latest technology and innovation and also our customers', shareholders', subcontractors' and employees' satisfaction and changing needs.

Desan Shipyard is specialized in repairing works in order to serve its customers from all over the world with two floating docks, closed workshops with 31.000 m2 of total area including an 8000 m2 enclosed area. Our aim is to fulfil customers' specific expectation in respect to quality and completion time in accordance with their requests.