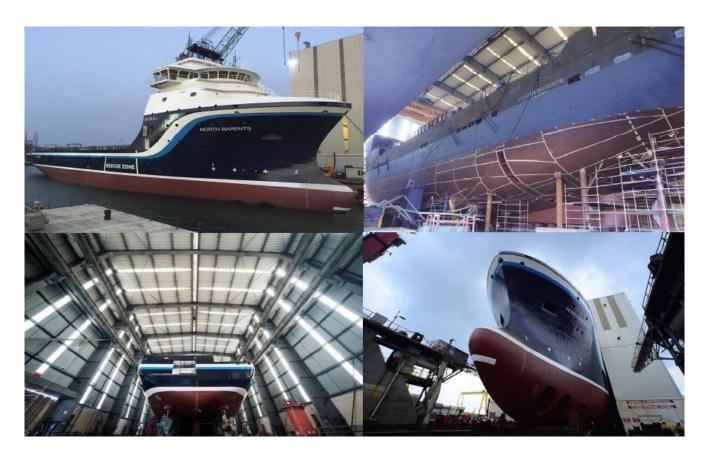

# **OFF-SHORE PLATFORM SUPPLY VESSEL**

LENGTH 92.60 m
LENGTH BETWEEN P.P. 82.20 m
BREADTH (MOULDED) 19.20 m
DRAFT (max) 6.95 m
DEADWEIGHT 5,000 T
DELIVERED 10/2015

### 92 mt. Off-Shore Platform Supply Vessel

- Fast response speed
- Stand-by rescue
- Deep water anchor handling (DP2)
- Oil recovery
- 100T bollard pull
- Fully automated/integrated vessel