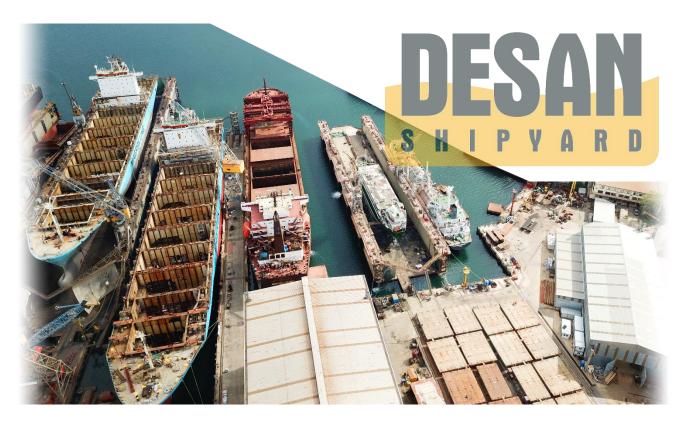

#### **SHIPYARD**

Desan Shipyard is dynamically acting in ship building and repair field with a highly reliable, responsible and hardworking team and is ready to explore further on a worldwide basis.

Our prime location in the heart of Turkey combined with our highly reliable, responsible, hardworking and multi-skilled team makes us a dynamic player in the ship building and ship repair field. Well-equipped workshops and a team of experts with many years of shipping experience allow Desan Shipyard to offer the best solutions and excellent professional ship care service to ship owners. All works are performed according to the rules and standards of all major International Classification Societies and National Maritime Authorities.

# Ship Repair

Desan Shipyard is a dynamic player in the ship repair & ship building field with a highly reliable, responsible and hardworking team and a proven success record of international business. Desan's team of experts have many years of shipping experience and offer the best solutions and excellent professional ship care service to ship owners. We value the latest technology and innovation and also our customers', shareholders', subcontractors' and employees' satisfaction and changing needs.

Desan Shipyard is specialized in repairing works in order to serve its customers from all over the world with two floating docks, closed workshops with 31.000 m2 of total area including an 8000 m2 enclosed area. Our aim is to fulfil customers' specific expectation in respect to quality and completion time in accordance with their requests.