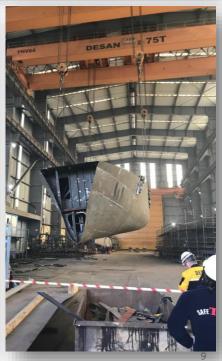

# Ship Building

Our professional shipyard is capable of building commercial, offshore support & supply vessels, fishing vessels, tugboats and mega yacht's in our enclosed ship production area.

Desan has been awarded by **NATO** SECRET and NATIONAL SECRET Facility security clearance. Naval Shipbuilding requires more difficult standards and quality certifications compared to commercial shipbuilding. The commercial shipyards in Turkey have to be awarded the following certifications to be pre-qualified. In this regard, Desan Shipyard is one of the few pre-qualified shipyards to carry out naval projects in Turkey.

# **TODAY**

Boats are under construction in parallel within the biggest enclosed area of Tuzla Shipyard zone.

Delivery of first boat April 2020 Delivery of second boat May 2020