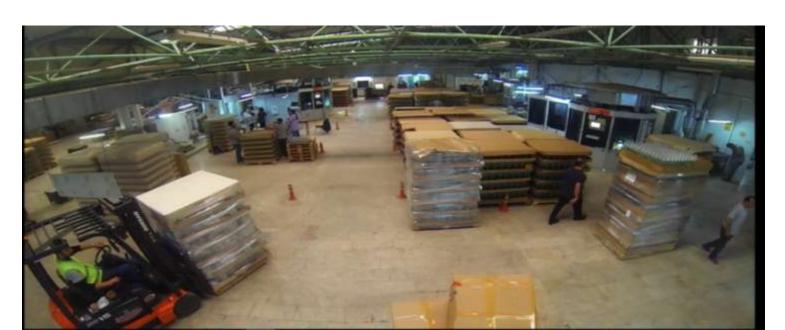

#### **PRODUCTION and CAPACITY**

#### RAPSODI DEKOR

- With its production team of 140 persons
- On 8.000 m2 total area with 5.000 m2 facility + 3.000 m2 garden area
- is doing production for 24 hours...

Our company is doing decoration and printing applications according to its customers' artworks.