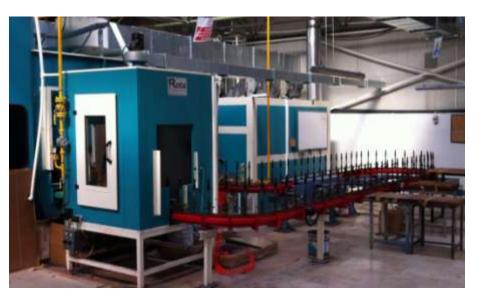

#### **PRODUCTION and CAPACITY**

#### RAPSODI DEKOR

- With its production team of 140 persons
- On 8.000 m2 total area with 5.000 m2 facility + 3.000 m2 garden area
- is doing production for 24 hours...

Our company is doing decoration and printing applications according to its customers' artworks.