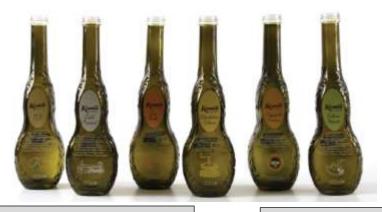

sent different coloring options which you cannot get on plastic production.









## **ORGANIC COATING – Olive Oil and Spitt Markets**











### Samples from Premium Decoration as bottles and steamware



kiklos.













#### **FROASTING**

Froasting with acid etching is one of oldest decor application.

But we present froasting effect with water-based organic coating which is health and environmental concious way.

You can have froasting effect also with a range of PANTONE COLORS with the technology of spray coating.

We present froasting effect also on PLASTICS with spraying.











#### Awards for Packaging – Our RewardedApplications

2011 – Gıda Altın Ödül – Komili Özel Üretim Zeytinyağı ( ANADOLUCAM A.Ş. )

2011 – Sağlık&Güzellik Bronz Ödül – Tattoo EDT (EVYAP A.Ş.)





2012 – Gıda Gümüş Ödül – Ofea Sprey Yağ Şişesi ( ANADOLUCAM A.Ş. )

2013 – Gıda Yetkinlik Ödülü – Tariş İlk Hasat ( TARİŞ ZEYTİN A.Ş. )

2013 – Gıda Yetkinlik Ödülü – Özel Yağ Şişesi ( ANADOLUCAM A.Ş. )







#### **EURASIA PACKAGING 2015**

Photos of our booth from packaging exhibiton







## **QUALITY CERTIFICATES**

#### ISO 9001 - 14001 - 18001









#### Contact

#### E-mail

rapsodi@rapsodidekor.com