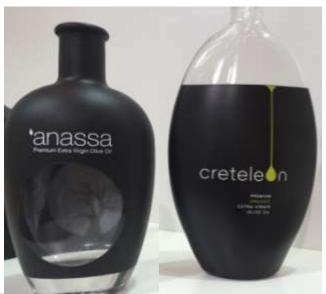

# SCREEN PRINTING – Bottles (25cl-100cl) Market











## **ORGANIC COATING – Spray Application**

- Our company has been working with 2 fullautomatic coating line with a capacity of 50.000 pieces per day.
- We use Water-Based Coating, approved for health and environmental friendly.
- Wide range of color as PANTONE Colors with different effects as metalic, transparent, matt, multicolor coatings.







## **ORGANIC COATING – Cosmetics Market – Glass products**

















## **ORGANIC COATING – Plastic Products**

## We do COLOR your plastic packages!!

We present different coloring options which you cannot get on plastic production.









## **ORGANIC COATING – Olive Oil and Spitt Markets**











### Samples from Premium Decoration as bottles and steamware



kiklos.













#### **FROASTING**

Froasting with acid etching is one of oldest decor application.

But we present froasting effect with water-based organic coating which is health and environmental concious way.

You can have froasting effect also with a range of PANTONE COLORS with the technology of spray coating.

We present froasting effect also on PLASTICS with spraying.











#### Awards for Packaging – Our RewardedApplications

2011 – Gıda Altın Ödül – Komili Özel Üretim Zeytinyağı ( ANADOLUCAM A.Ş. )

2011 – Sağlık&Güzellik Bronz Ödül – Tattoo EDT (EVYAP A.Ş.)





2012 – Gıda Gümüş Ödül – Ofea Sprey Yağ Şişesi ( ANADOLUCAM A.Ş. )

2013 – Gıda Yetkinlik Ödülü – Tariş İlk Hasat ( TARİŞ ZEYTİN A.Ş. )

2013 – Gıda Yetkinlik Ödülü – Özel Yağ Şişesi ( ANADOLUCAM A.Ş. )







#### **E