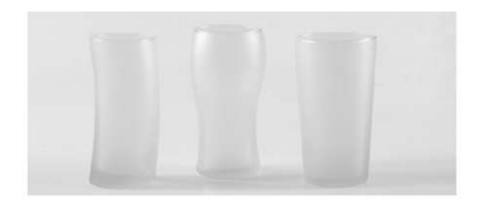

#### **FROASTING**

Froasting with acid etching is one of oldest decor application.

But we present froasting effect with water-based organic coating which is health and environmental concious way.

You can have froasting effect also with a range of PANTONE COLORS with the technology of spray coating.

We present froasting effect also on PLASTICS with spraying.