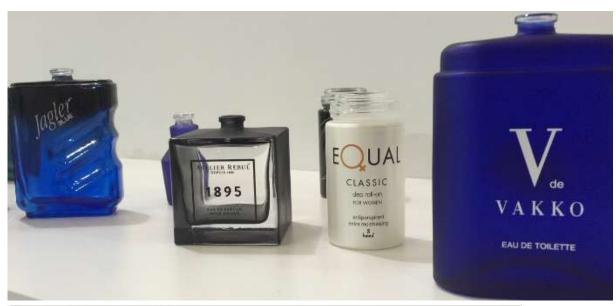

n with third generation today.



#### **PRODUCTION and CAPACITY**

#### RAPSODI DEKOR

- With its production team of 140 persons
- On 8.000 m2 total area with 5.000 m2 facility + 3.000 m2 garden area
- is doing production for 24 hours...

Our company is doing decoration and printing applications according to its customers' artworks.



#### **SCREEN PRINTING**

#### We do PRINTING

- On all packages of glass plastic metal
- On products with min height as 2 cm and max height 40 cm
- On all different shape of bottles like round / oval / square / triangle
- With an order range from 100 pieces to1.000k pieces without any limit
- ➤ With 200.000 pieces /day printing capacity
- With full automatic UV machines with unlimited color range





## SCREEN PRINTING – Cosmetics Market – Glass Bottles













# **SCREEN PRINTING – Plastic Bottles**











# SCREEN PRINTING – Bottles (25cl-100cl) Market











## **ORGANIC COATING – Spray Application**

- Our company has been working with 2 fullautomatic coating line with a capacity of 50.000 pieces per day.
- We use Water-Based Coating, approved for health and environmental friendly.
- Wide range of color as PANTONE Colors with different effects as metalic, transparent, matt, multicolor coatings.







## **ORGANIC COATING – Cosmetics Market – Glass products**

















## **ORGANIC COATING – Plastic Products**

## We do COLOR your plastic packages!!

We present different coloring options which you cannot get on plastic production.









## **ORGANIC COATING – Olive Oil and Spitt Markets**











### Samples f