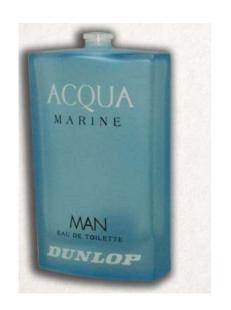

/ oval / square / triangle
- With an order range from 100 pieces to1.000k pieces without any limit
- ➤ With 200.000 pieces /day printing capacity
- With full automatic UV machines with unlimited color range





## SCREEN PRINTING – Cosmetics Market – Glass Bottles













# **SCREEN PRINTING – Plastic Bottles**











# SCREEN PRINTING – Bottles (25cl-100cl) Market











## **ORGANIC COATING – Spray Application**

- Our company has been working with 2 fullautomatic coating line with a capacity of 50.000 pieces per day.
- We use Water-Based Coating, approved for health and environmental friendly.
- Wide range of color as PANTONE Colors with different effects as metalic, transparent, matt, multicolor coatings.







## **ORGANIC COATING – Cosmetics Market – Glass products**

















## **ORGANIC COATING – Plastic Products**

## We do COLOR your plastic packages!!

We present different coloring options which you cannot get on plastic production.









## **ORGANIC COATING – Olive Oil and Spitt Markets**











### Samples from Premium Decoration as bottles and steamware



kiklos.













#### **FROASTING**

Froasting with acid etching is one of oldest decor application.

But we present froasting effect with water-based organic coating which is health and environmental concious way.

You can have froasting effect also with a range of PANTONE COLORS with the technology of spray coating.

We present froasting effect also on PLASTICS with spraying.











#### Awards for Packaging – Our RewardedApplications

2011 – Gıda Altın Ödül – Komili