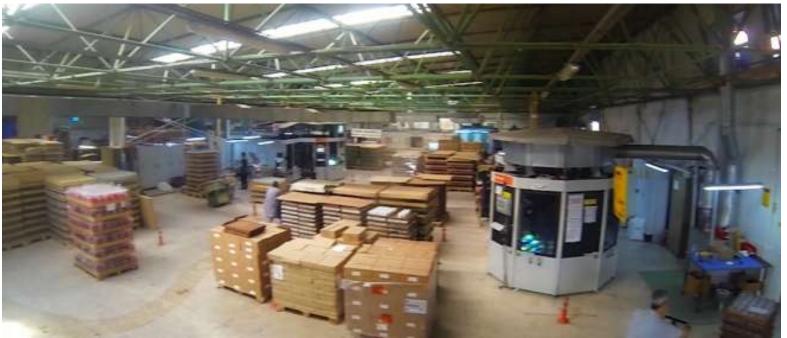

#### **PRODUCTION and CAPACITY**

#### RAPSODI DEKOR

- With its production team of 140 persons
- On 8.000 m2 total area with 5.000 m2 facility + 3.000 m2 garden area
- is doing production for 24 hours...

Our company is doing decoration and printing applications according to its customers' artworks.