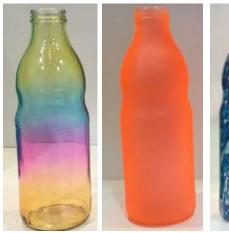

#### **FROASTING**

Froasting with acid etching is one of oldest decor application.

But we present froasting effect with water-based organic coating which is health and environmental concious way.

You can have froasting effect also with a range of PANTONE COLORS with the technology of spray coating.

We present froasting effect also on PLASTICS with spraying.