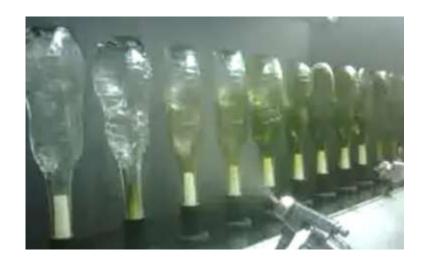

## **ORGANIC COATING – Spray Application**

- Our company has been working with 2 fullautomatic coating line with a capacity of 50.000 pieces per day.
- We use Water-Based Coating, approved for health and environmental friendly.
- Wide range of color as PANTONE Colors with different effects as metalic, transparent, matt, multicolor coatings.