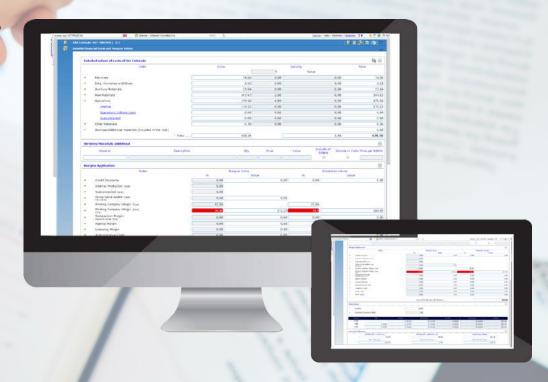

#### **DETAILED FINANCIAL COSTS AND MARGINS**

- Overall costs
- Printing costs and time
- Ink and varnish cost
- Costs by resource and machine
- Agent and salesman commissions
- Application of financial margins
- Financial indicators

#### **ANALYTICAL AND STATISTICAL INFORMATION**

- Manage time
- Control production costs
- Compare costs
- Export data