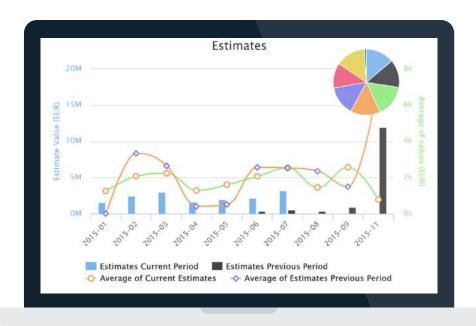

#### **SMARTSTATISTICS**

- Estimates per period/region/salesperson/customer
- Average and total statistics
- Requested/assigned estimates
- Delivery delay
- Information of recorded estimates