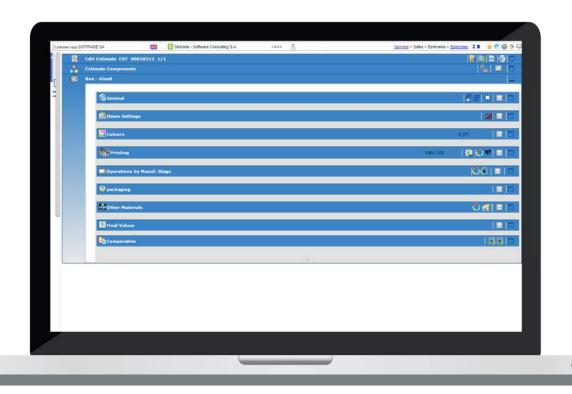

#### **OPERATIONS AND MATERIALS**

- Assign estimated costs to operation
- Change operations by manufacturing stage
- Subcontracted operation or manufacturing stage

#### **DETAILED FINANCIAL COSTS AND MARGINS**

- Overall costs
- Printing costs and time
- Ink and varnish cost
- Costs by resource and machine
- Agent and salesman commissions
- Application of financial margins
- Financial indicators