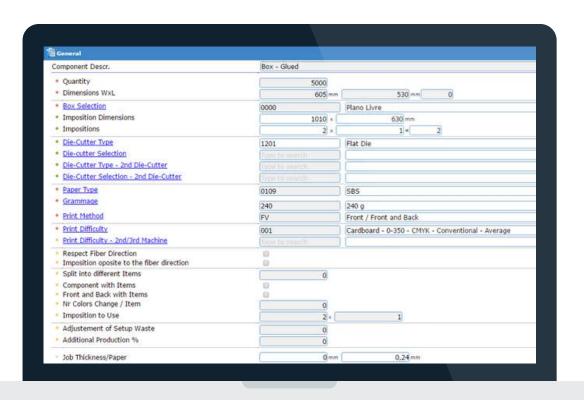

#### **ESTIMATE DATA**

- Customer's data
- Technical data
- Job measures and margins
- Internal comments
- Workflow approval

#### **TECHNICAL DATA OF THE WORK**

- Format paper
- Grammage
- Work Type
- Printing Form

- Fiber direction
- Manage & assign die-cutters
- Reuse existing die-cutters
- Quantities Simulation