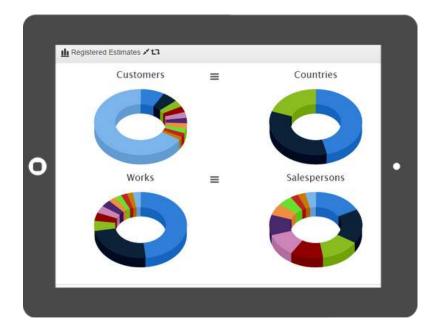

#### **SMARTSTATISTICS**

- Estimates per period/region/salesperson/customer
- Average and total statistics
- Requested/assigned estimates
- Delivery delay
- Information of recorded estimates