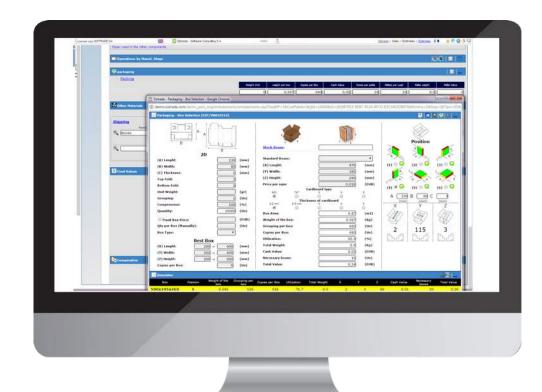

#### **PACKING & LOAD CALCULATION**

- Packing of the finished products
- Information of the product to be packed
- Type and dimensions of box board
- Quantity of products per box
- Product placement inside the box
- Simulation of scenarios

#### **PALLET & LOAD DEFINITION**

- Type/dimensions of the pallet
- Boxes in the pallet
- Number of layers of boxes per pallet
- Container and number of pallets per load