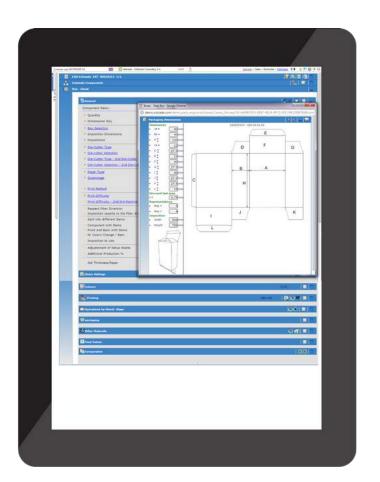

#### **SELECTION OF BOX TYPE**

- Definition of Box type
- Layout lines, dimension & margin information
- Background color modification
- Dynamic imposition plan calculation

#### MAIN MANAGEMENT FEATURES

- Change of fiber direction
- Type & dimensions of used die-cutters
- Layout lines, dimension & margins
- New models based on imported files
- Layout optimization
- Update of die-cutter types & dimensions
- Background color modification
- Dynamic imposition plan calculation