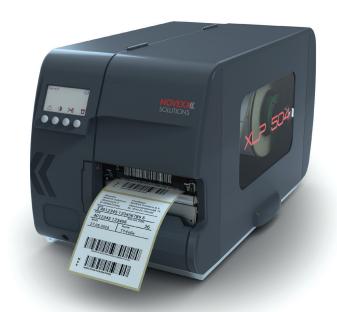

# XLP 50x SERIES LABEL PRINTER

Industrial all-round label printers for printing barcodes, fonts and graphics in high quality

The XLP 50x Label Printer series is the perfect print solution for medium label volume applications, available in 4 and 6 inch print width. It can be used with thermal transfer or thermal direct technology and prints high quality barcodes, fonts, and graphics on a large variety of label materials: (coated) papers, PE/PP or cardboard. Due to its flexibility the XLP 50x is ready for numerous applications and will support your identification and traceability processes, mainly related to primary and secondary packaging in the following industries

# Quality without compromises

Developed and manufactured in Germany – convince yourself of its robust housing and durable components that withstand harsh industrial environments. These ensure a reliable, continuous and efficient operation even under demanding conditions.