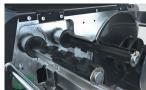

#### **Reduced Downtimes**

- Lift-up print module for quick and comfortable label and ribbon loading
- Qualified for high capacity ribbon rolls up to 500 m length

| Technical specifications                                                                                                                    |               |     |              |              |       |                                   |                                 |                                                    |                                                                      |
|---------------------------------------------------------------------------------------------------------------------------------------------|---------------|-----|--------------|--------------|-------|-----------------------------------|---------------------------------|----------------------------------------------------|----------------------------------------------------------------------|
|                                                                                                                                             | XLP 504       |     |              | XLP 506      |       |                                   |                                 | XLP 504                                            | XLP 506                                                              |
| PRINT OUTPUT                                                                                                                                |               |     |              |              |       | LABEL ROLL SIZE                   |                                 |                                                    |                                                                      |
| Print resolution (dpi)                                                                                                                      | 203           | 300 | 600          | 203          | 300   | - Outer diameter<br>Core diameter |                                 | max. 210 mm<br>38 mm, 76 mm, 101 mm (1.5", 3", 4") |                                                                      |
| Time per 1,000<br>labels in min.*                                                                                                           | 7             | 9   | 17           | 9            | 11    |                                   |                                 |                                                    |                                                                      |
| LABEL WIDTH                                                                                                                                 |               |     |              |              |       | RIBBON SIZE                       |                                 |                                                    |                                                                      |
| Basic                                                                                                                                       | 15 to 120 mm  |     |              | 50 to 185 mm |       | Length                            |                                 | max. 500 m                                         | max. 500 m                                                           |
| Dispenser                                                                                                                                   | 30 to 110 mm  |     | 50 to 170 mm |              | Width |                                   | 25 to 110 mm                    | 54 to 172 mm                                       |                                                                      |
| PRINT WIDTH                                                                                                                                 |               |     |              |              |       | PRINTING METHOD                   |                                 |                                                    |                                                                      |
|                                                                                                                                             | max. 105.7 mm |     |              | max. 168 mm  |       |                                   | Thermal direct/thermal transfer |                                                    |                                                                      |
| LABEL TYPE                                                                                                                                  |               |     |              |              |       | OPTIONS                           |                                 |                                                    |                                                                      |
| Converted, self-adhesive label material on roll or fan folded: paper, thermal transfer/direct, plastic film material (e.g. PE, PP, PA, PVC) |               |     |              |              |       |                                   |                                 |                                                    | Cutter, I/O board<br>RS 422/485, dispenser<br>with internal rewinder |