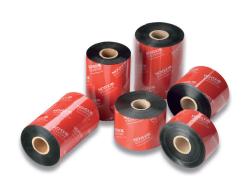

# Comprehensive Ribbon Portfolio

The recommended supplement for a perfect print result: our thermal transfer ribbons are optimized for the XLP 50x. Available from stock, a large selection of sizes and qualities can be ordered with short lead times and at low minimum order quantities.