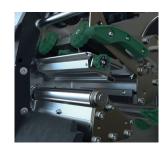

## **High Print Quality**

- Choose between 203, 300 or 600\* dpi for high print quality on a large selection of label materials, sizes and shapes
- 600\* dpi print resolution enables printing of also tiny fonts, demanding barcodes and any types of symbols
- Self adjusting ribbon mandrels to ensure stable ribbon web tension for optimal print results

## **Increased Productivity**

- Printing 1,000 labels at 203 dpi in less than eight minutes \*
- High flexibility for future adjustments of your needs via optional add-ons

- Quick shaft coupling print roller enables fast cleaning without the need for tools
- Easily accessible print head