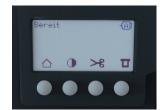

# **Operator Convenience**

The included quick start guide enables an easy and fast set up of the XLP 50x. Operators can effortlessy navigate through the icon and text driven menu on a large multicolor display.

### **Ultimate User Friendliness**

- Large display with different colored backlights to indicate printer status
- Operator friendly and intuitive icon-driven menu navigation
- Large window to keep an overview of label and ribbon roll filling level
- Various data interfaces for flexible integration in existing IT infrastructure