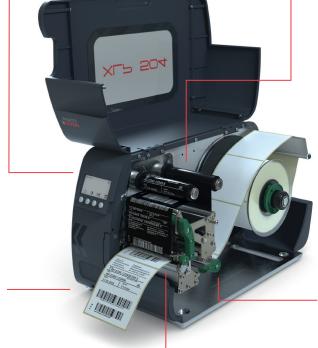

# **Operator Convenience**

The included quick start guide enables an easy and fast set up of the XLP 50x. Operators can effortlessy navigate through the icon and text driven menu on a large multicolor display.

### **Ultimate User Friendliness**

- Large display with different colored backlights to indicate printer status
- Operator friendly and intuitive icon-driven menu navigation
- Large window to keep an overview of label and ribbon roll filling level
- Various data interfaces for flexible integration in existing IT infrastructure

#### **Reduced Downtimes**

- Lift-up print module for quick and comfortable label and ribbon loading
- Qualified for high capacity ribbon rolls up to 500 m length

| Technical specifications                                                                                                                    |               |     |              |              |       |                                   |                                 |                                                    |                                                                      |
|---------------------------------------------------------------------------------------------------------------------------------------------|---------------|-----|--------------|--------------|-------|-----------------------------------|---------------------------------|----------------------------------------------------|----------------------------------------------------------------------|
|                                                                                                                                             | XLP 504       |     |              | XLP 506      |       |                                   |                                 | XLP 504                                            | XLP 506                                                              |
| PRINT OUTPUT                                                                                                                                |               |     |              |              |       | LABEL ROLL SIZE                   |                                 |                                                    |                                                                      |
| Print resolution (dpi)                                                                                                                      | 203           | 300 | 600          | 203          | 300   | - Outer diameter<br>Core diameter |                                 | max. 210 mm<br>38 mm, 76 mm, 101 mm (1.5", 3", 4") |                                                                      |
| Time per 1,000<br>labels in min.*                                                                                                           | 7             | 9   | 17           | 9            | 11    |                                   |                                 |                                                    |                                                                      |
| LABEL WIDTH                                                                                                                                 |               |     |              |              |       | RIBBON SIZE                       |                                 |                                                    |                                                                      |
| Basic                                                                                                                                       | 15 to 120 mm  |     |              | 50 to 185 mm |       | Length                            |                                 | max. 500 m                                         | max. 500 m                                                           |
| Dispenser                                                                                                                                   | 30 to 110 mm  |     | 50 to 170 mm |              | Width |                                   | 25 to 110 mm                    | 54 to 172 mm                                       |                                                                      |
| PRINT WIDTH                                                                                                                                 |               |     |              |              |       | PRINTING METHOD                   |                                 |                                                    |                                                                      |
|                                                                                                                                             | max. 105.7 mm |     |              | max. 168 mm  |       |                                   | Thermal direct/thermal transfer |                                                    |                                                                      |
| LABEL TYPE                                                                                                                                  |               |     |              |              |       | OPTIONS                           |                                 |                                                    |                                                                      |
| Converted, self-adhesive label material on roll or fan folded: paper, thermal transfer/direct, plastic film material (e.g. PE, PP, PA, PVC) |               |     |              |              |       |                                   |                                 |                                                    | Cutter, I/O board<br>RS 422/485, dispenser<br>with internal rewinder |