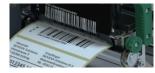

#### **Reduced Downtimes**

- Lift-up print module for quick and comfortable label and ribbon loading
- Qualified for high capacity ribbon rolls up to 500 m length

| Technical specifications                                                                                                                    |               |     |              |              |       |                                   |                                 |                                                    |                                                                      |
|---------------------------------------------------------------------------------------------------------------------------------------------|---------------|-----|--------------|--------------|-------|-----------------------------------|---------------------------------|----------------------------------------------------|----------------------------------------------------------------------|
|                                                                                                                                             | XLP 504       |     |              | XLP 506      |       |                                   |                                 | XLP 504                                            | XLP 506                                                              |
| PRINT OUTPUT                                                                                                                                |               |     |              |              |       | LABEL ROLL SIZE                   |                                 |                                                    |                                                                      |
| Print resolution (dpi)                                                                                                                      | 203           | 300 | 600          | 203          | 300   | - Outer diameter<br>Core diameter |                                 | max. 210 mm<br>38 mm, 76 mm, 101 mm (1.5", 3", 4") |                                                                      |
| Time per 1,000<br>labels in min.*                                                                                                           | 7             | 9   | 17           | 9            | 11    |                                   |                                 |                                                    |                                                                      |
| LABEL WIDTH                                                                                                                                 |               |     |              |              |       | RIBBON SIZE                       |                                 |                                                    |                                                                      |
| Basic                                                                                                                                       | 15 to 120 mm  |     |              | 50 to 185 mm |       | Length                            |                                 | max. 500 m                                         | max. 500 m                                                           |
| Dispenser                                                                                                                                   | 30 to 110 mm  |     | 50 to 170 mm |              | Width |                                   | 25 to 110 mm                    | 54 to 172 mm                                       |                                                                      |
| PRINT WIDTH                                                                                                                                 |               |     |              |              |       | PRINTING METHOD                   |                                 |                                                    |                                                                      |
|                                                                                                                                             | max. 105.7 mm |     |              | max. 168 mm  |       |                                   | Thermal direct/thermal transfer |                                                    |                                                                      |
| LABEL TYPE                                                                                                                                  |               |     |              |              |       | OPTIONS                           |                                 |                                                    |                                                                      |
| Converted, self-adhesive label material on roll or fan folded: paper, thermal transfer/direct, plastic film material (e.g. PE, PP, PA, PVC) |               |     |              |              |       |                                   |                                 |                                                    | Cutter, I/O board<br>RS 422/485, dispenser<br>with internal rewinder |