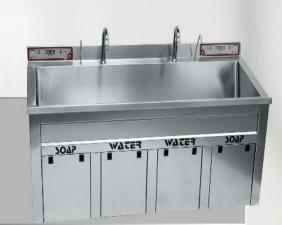

# TOHS 1200 DOKTOR EL YIKAMA ÜNİTESİ

304 Kalite Paslanmaz Çelikten Üretim Sensör Ve Diz İle Su / Sabun Akış Kontrolü Su Sıcaklığı Ayarlanabilir Sistem