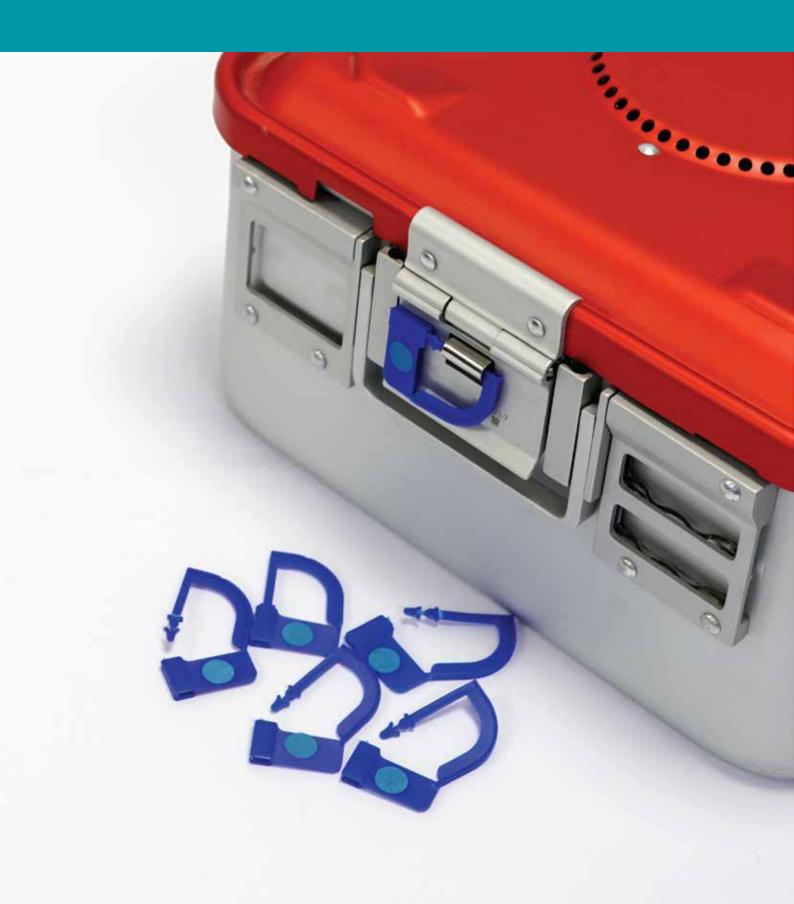

#### **Sterilization Containers Accessories**

- Container Security Seal
- Container Label
- Container Filter