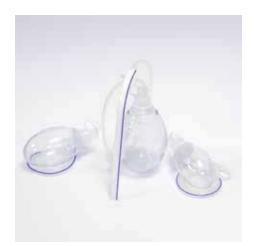

#### **Drainage Systems**

- Under Water Chest Drainage Bottle
- Hemovac Drain
- Aspiration Set
- Thorax Drain
- Flat Drain
- Silicone Penrose Drain
- T Drain
- PVC Bomb Reservoir
- Esu Pencil

Sterilization Containers Accessories