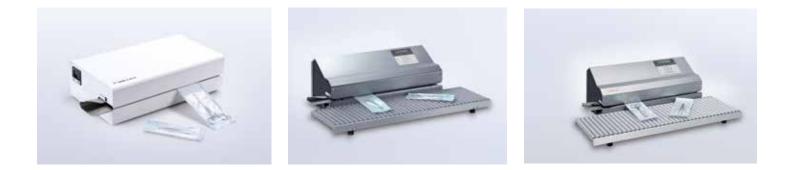

#### **Closing Devices**

- HD 320 MS Manual Closing Device
- HD 650 D Automatic Closing Device
- Hawo HM 800 DC Automatic Closing Device
- Hawo HM 850 DC-V Automatic Closing Device
- Hawo HM 880 DC-V Automatic Closing Device
- Hawo HM 3010 DCV Automatic Closing Device
- HM 631 S Cutting Apparatus
- HM 632 R Cutting Apparatus
- HM 500 RT Roller