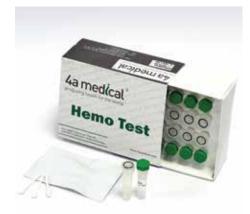

#### **Washing Machine Control Products**

- Pro Test
- Washer Test
- Sonicontrol
- PLS Test
- Hemo Test
- Cannula Control