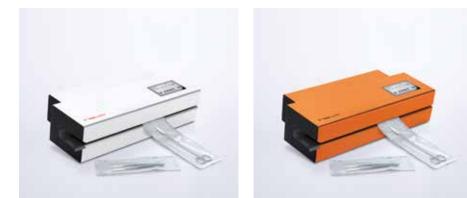

## **Closing Devices**

#### **Closing Devices**

- HD 320 MS Manual Closing Device
- HD 650 D Automatic Closing Device
- Hawo HM 800 DC Automatic Closing Device
- Hawo HM 850 DC-V Automatic Closing Device
- Hawo HM 880 DC-V Automatic Closing Device
- Hawo HM 3010 DCV Automatic Closing Device
- HM 631 S Cutting Apparatus
- HM 632 R Cutting Apparatus
- HM 500 RT Roller