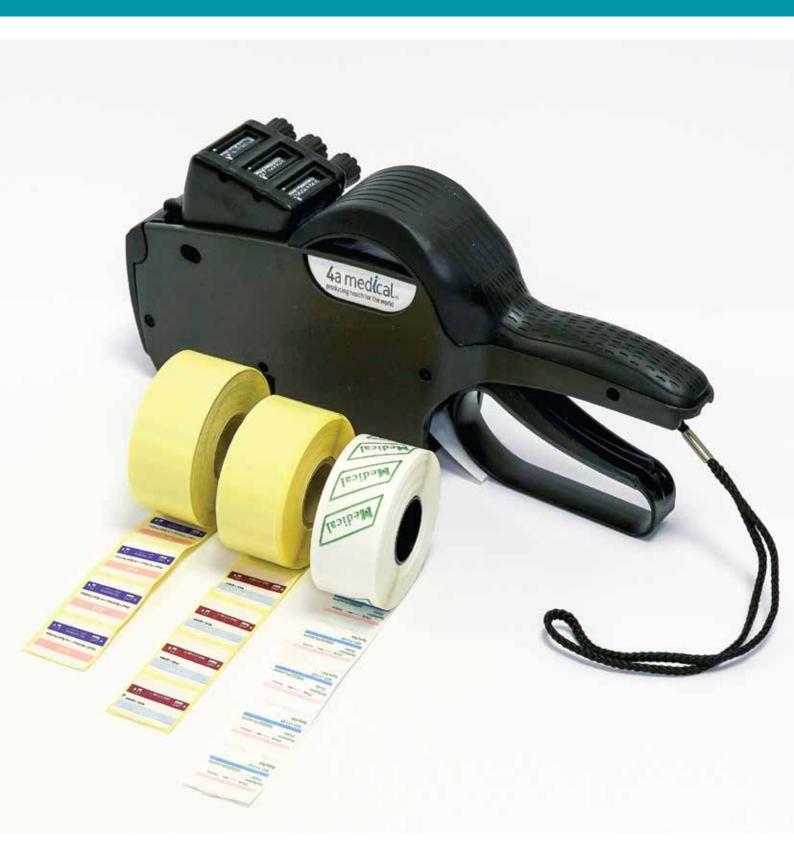

## **Documentation System Accessories**

#### **Documentation System Accessories**

- Label Gun
- Steam Documentation Label
- EO Documentation Label
- Plasma Documentation Label