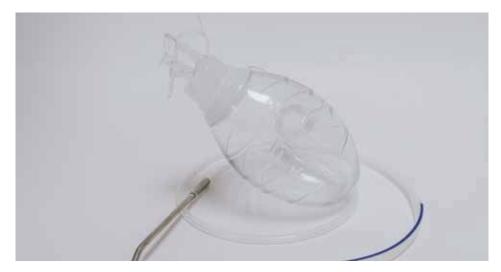

#### **Drainage Systems**

- Under Water Chest Drainage Bottle
- Hemovac Drain
- Aspiration Set
- Thorax Drain
- Flat Drain
- Silicone Penrose Drain
- T Drain
- PVC Bomb Reservoir
- Esu Pencil

Sterilization Containers Accessories