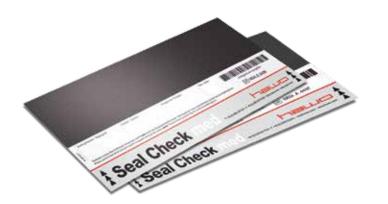

## **Packaging Products**

#### **Packaging Products**

- Sterilization Reels
- Sterilization Pouches
- Sterilization Self Sealing Pouches
- Tvyek Reels