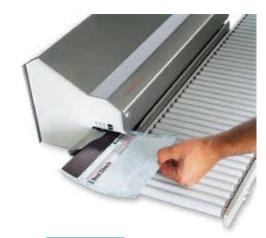

## **Closing Devices**

#### **Closing Devices**

- HD 320 MS Manual Closing Device
- HD 650 D Automatic Closing Device
- Hawo HM 800 DC Automatic Closing Device
- Hawo HM 850 DC-V Automatic Closing Device
- Hawo HM 880 DC-V Automatic Closing Device
- Hawo HM 3010 DCV Automatic Closing Device
- HM 631 S Cutting Apparatus
- HM 632 R Cutting Apparatus
- HM 500 RT Roller