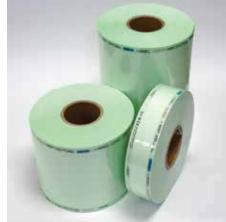

#### **Packaging Products**

- Sterilization Reels
- Sterilization Pouches
- Sterilization Self Sealing Pouches
- Tvyek Reels