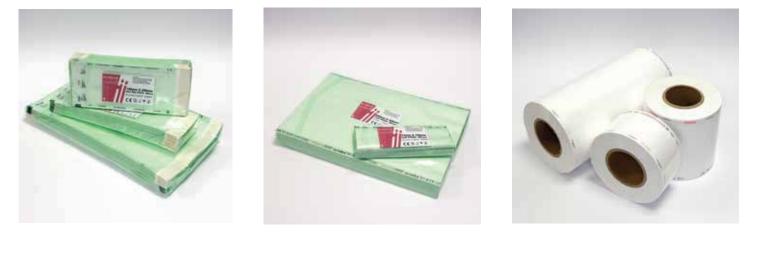

#### **Packaging Products**

- Sterilization Reels
- Sterilization Pouches
- Sterilization Self Sealing Pouches
- Tvyek Reels