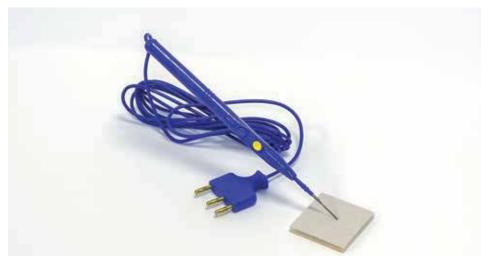

#### **Drainage Systems**

- Under Water Chest Drainage Bottle
- Hemovac Drain
- Aspiration Set
- Thorax Drain
- Flat Drain
- Silicone Penrose Drain
- T Drain
- PVC Bomb Reservoir
- Esu Pencil

Sterilization Containers Accessories