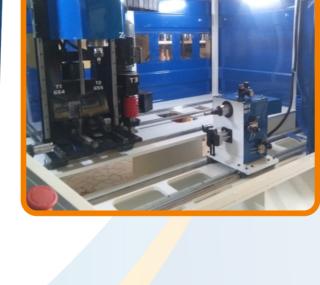

## It has automatic changing double blade technology. This system saves users from the hassle of changing blades, so we can get a much faster and cleaner product.

4 AXIS 4 UNIT CNC WOOD LATHE MACHINE

Many processing capabilities such as pattern, roving, evisceration, marking, mounting holePerfect working opportunity with triangle, cup, ball knife, milling

pneumatic system machine dimensions: 3800x1900x1600mm machine weight: 2750 kg **Z-axis:** 1100mm X-axis: 230mm Z axis speed 96m/min

cutterblades made of special steeldrawing program italian PEGASUSclamping

spindle c: 4500 rpm

X axis speed: 30m/min Y axis speed: 20m/min

www.alfamakine.net www.alfamakine.com

umedjan.kabiri@gmail.com

Sinanbey Mah. 13. Metal Sok. No:2/E inegöl / Bursa / TÜRKİYE

+90 545 381 2638