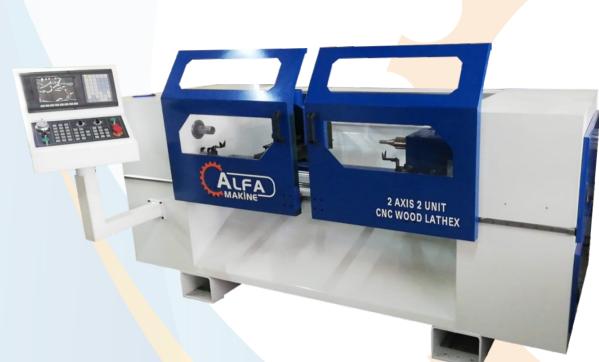

## 2 AXIS 2 UNIT CNC WOOD LATHE MACHINE

It has automatic changing double blade technology (triangle and cup). This system saves users from the hassle of changing blades, so we can get a much faster and cleaner product.

Working area: Max diameter;300mm Max length; 1100mm

Control unit: ADTECH 4620 7" Mono LCD Color screen, USB memory port on front panel; Z Axis travel: 1100mm

X axis travel: 170mm Long axis speed (z): 98m/min short axis speed (x): 28m/min Turning speed (c): 6000 rpm **Installed power: 8.5Kw** Weight: 1520 kg Machine dimensions: Length; 2800mm Width; 1450mm Height; 1700mm

Automatic lubrication: 19-point automatic lubrication with timer **Clamping part: Pneumatic piston (7 bar)** 

Piece size adjustment: Easy adjustment with the remote (without the need for a wrench and screw)

Part centering: easily adjustable centering device **Cutter blade:** hardened triangular blade made of special steel-hardened cup

blade made of special steel **Drawing program: PEGASUS Cad-Cam program** 