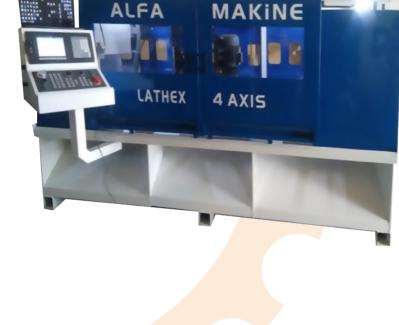

## It has automatic changing double blade technology. This system saves users from the hassle of changing blades, so we can get a much faster and cleaner product.

4 AXIS 4 UNIT CNC WOOD LATHE MACHINE

Many processing capabilities such as pattern, roving, evisceration, marking, mounting holePerfect working opportunity with triangle, cup, ball knife, milling

pneumatic system machine dimensions: 3800x1900x1600mm machine weight: 2750 kg **Z-axis:** 1100mm X-axis: 230mm Z axis speed 96m/min

cutterblades made of special steeldrawing program italian PEGASUSclamping

spindle c: 4500 rpm

X axis speed: 30m/min Y axis speed: 20m/min

www.alfamakine.net www.alfamakine.com

umedjan.kabiri@gmail.com

Sinanbey Mah. 13. Metal Sok. No:2/E inegöl / Bursa / TÜRKİYE

+90 545 381 2638